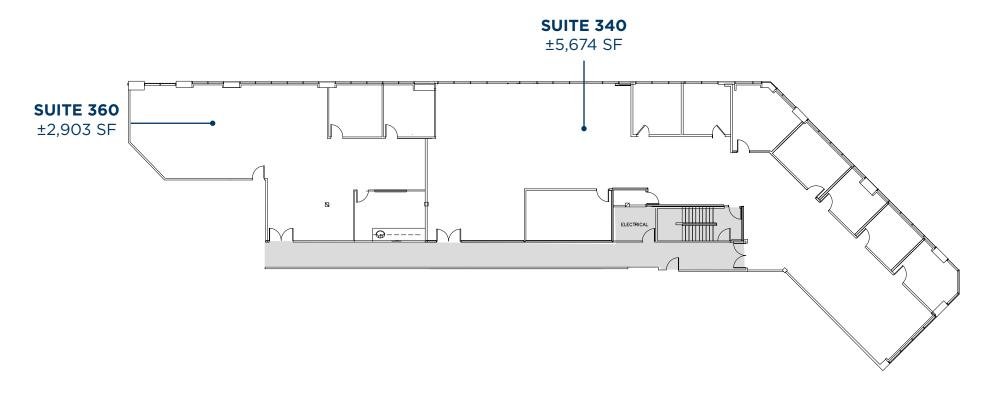

### **39300 CIVIC CENTER DRIVE SUITE 360**

±2,903 SF

LEASES THROUGH FEBRUARY 28, 2027

### **39300 CIVIC CENTER DRIVE SUITE 340**

±5,674 SF

LEASES THROUGH FEBRUARY 28, 2027

### 39300 CIVIC CENTER DRIVE SUITES 340-360

±8,577 TOTAL SF

LEASES THROUGH FEBRUARY 28, 2027