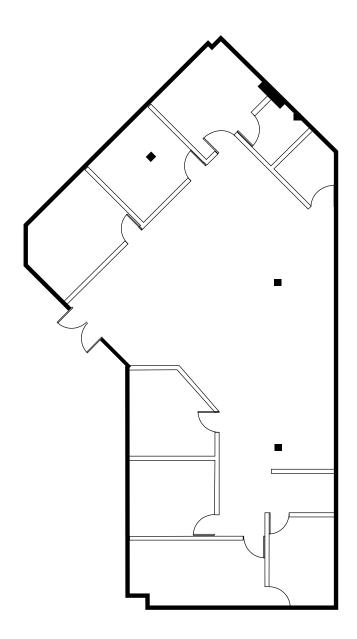

### **39300 CIVIC CENTER DRIVE SUITE 230**

±2,927 SF

LEASES THROUGH JANUARY 31, 2026

HYPOTHETICAL FURNITURE LAYOUT