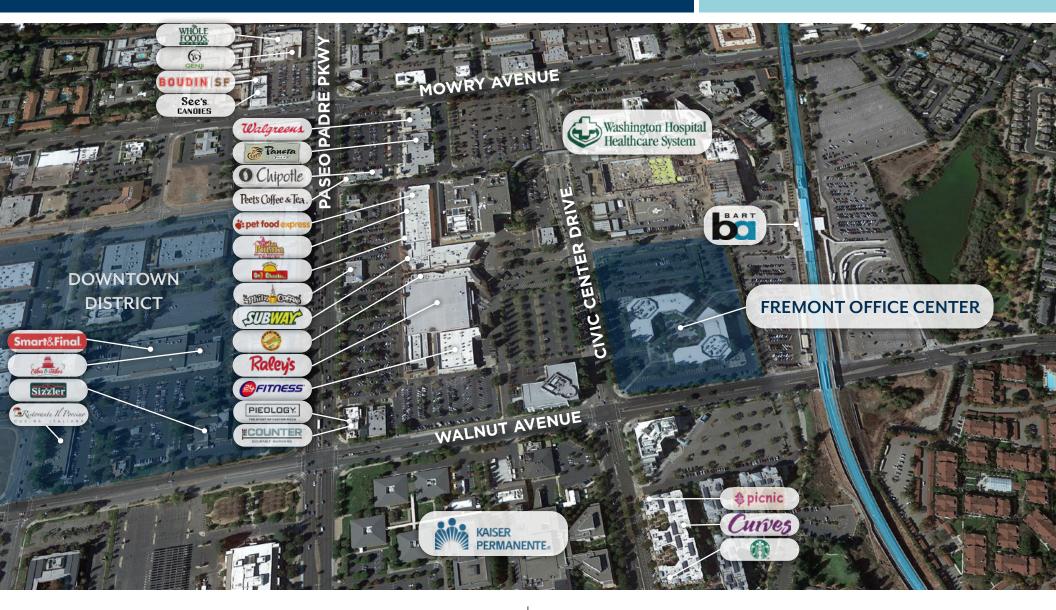

#### IDEAL LOCATION

Fremont Office Center is located within walking distance to numerous restaurants, retailers, and many other nearby amenities. With BART located adjacent to the property, Fremont Office Center offers excellent transportation options.