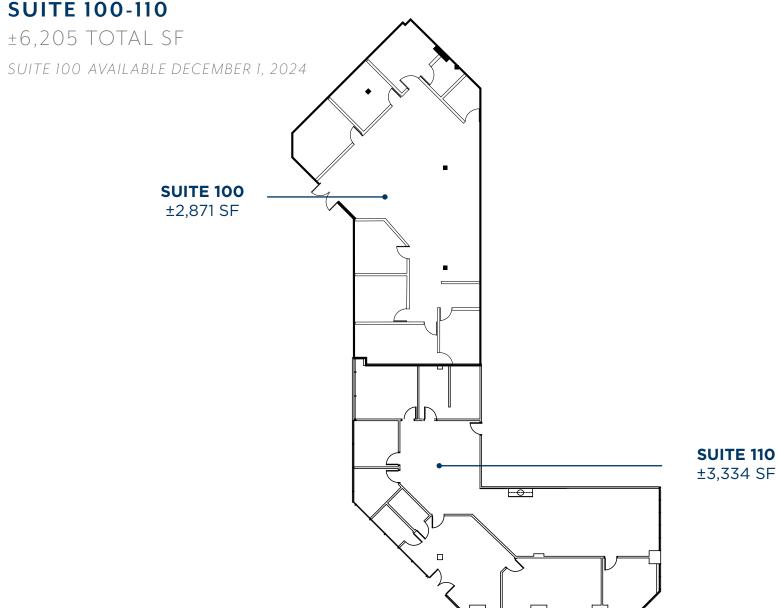

### 2201 WALNUT AVENUE SUITE 100

±2,871 SF AVAILABLE DECEMBER 1, 2024

### 2201 WALNUT AVENUE SUITE 110

±3,334 SF

## 2201 WALNUT AVENUE SUITE 100-110