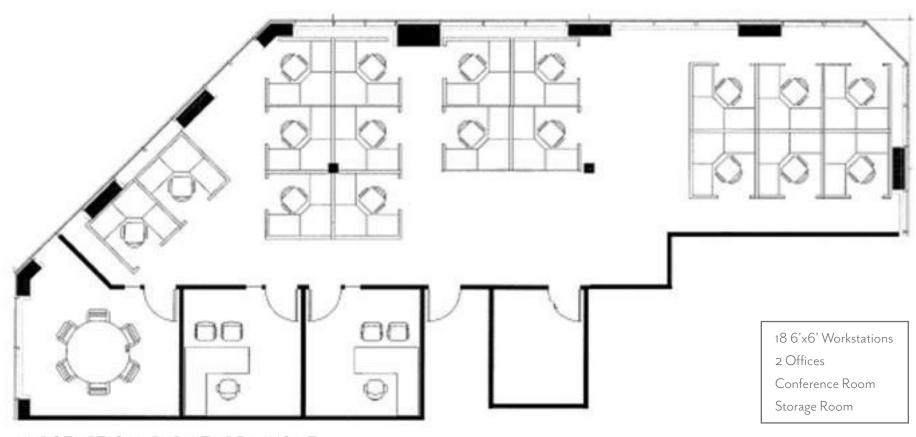

### **39300 CIVIC CENTER DRIVE SUITE 340**

±5,674 SF

LEASES THROUGH FEBRUARY 28, 2027

### 39300 CIVIC CENTER DRIVE SUITES 340-360

±8,577 TOTAL SF

LEASES THROUGH FEBRUARY 28, 2027