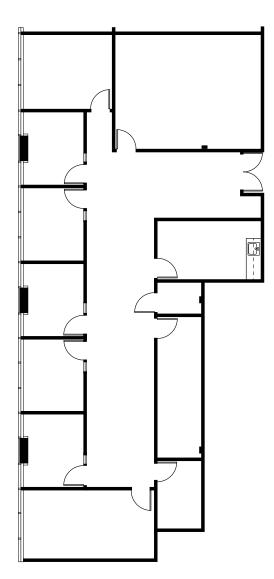

6,205                    | 6,205                             |
| 39300 Civic Center Drive | 340-360    | 8,577                    | 8,577                             |
| 2201 Walnut Avenue       | <u>310</u> | 11,081                   |                                   |
|                          |            |                          |                                   |

### 2201 WALNUT AVENUE SUITE 100

±2,871 SF AVAILABLE DECEMBER 1, 2024



### **39300 CIVIC CENTER DRIVE SUITE 360**

±2,903 SF

LEASES THROUGH FEBRUARY 28, 2027



### **39300 CIVIC CENTER DRIVE SUITE 230**

±2,927 SF

LEASES THROUGH JANUARY 31, 2026



HYPOTHETICAL FURNITURE LAYOUT

### 2201 WALNUT AVENUE SUITE 110

±3,334 SF



### **39300 CIVIC CENTER DRIVE SUITE 240**

±3,466 SF LEASES THROUGH JANUARY 31, 2026



### **39300 CIVIC CENTER DRIVE SUITE 340**

±5,674 SF

LEASES THROUGH FEBRUARY 28, 2027



## 2201 WALNUT AVENUE SUITE 100-110



### 39300 CIVIC CENTER DRIVE SUITES 340-360

±8,577 TOTAL SF

LEASES THROUGH FEBRUARY 28, 2027



### 2201 WALNUT AVENUE SUITE 310

±11,081 SF





#### CONTACTS

SCOTT DEVER
Managing Director
+1 408 615 3457
scott.dever@cushwake.com
LIC. 01890552

WALT STEPHENSON
Executive Director
+1 408 615 3458
walt.stephenson@cushwake.com
LIC. 01793438



©2023 Cushman & Wakefield. All rights reserved. The information contained in this communication is strictly confidential. This information has been obtained from sources believed to be reliable but has not been verified. NO WARRANTY OR REPRESENTATION, EXPRESS OR IMPLIED, IS MADE AS TO THE CONDITION OF THE PROPERTY (OR PR