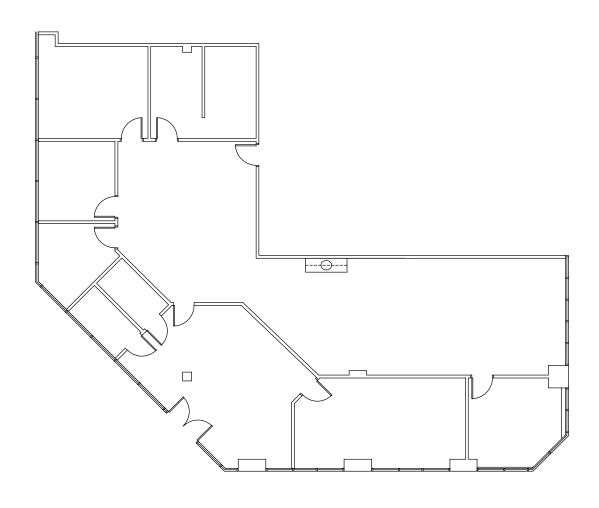

| 8,577                             |
| 2201 Walnut Avenue       | 100-110    | 6,205                    | 6,205                             |
| 39300 Civic Center Drive | 340-360    | 8,577                    | 8,577                             |
| 2201 Walnut Avenue       | <u>310</u> | 11,081                   |                                   |
|                          |            |                          |                                   |

### 2201 WALNUT AVENUE SUITE 100

±2,871 SF AVAILABLE DECEMBER 1, 2024



### **39300 CIVIC CENTER DRIVE SUITE 360**

±2,903 SF

LEASES THROUGH FEBRUARY 28, 2027



### **39300 CIVIC CENTER DRIVE SUITE 230**

±2,927 SF

LEASES THROUGH JANUARY 31, 2026



HYPOTHETICAL FURNITURE LAYOUT

### 2201 WALNUT AVENUE SUITE 110

±3,334 SF



### **39300 CIVIC CENTER DRIVE SUITE 240**

±3,466 SF LEASES THROUGH JANUARY 31, 2026



### **39300 CIVIC CENTER DRIVE SUITE 340**

±5,674 SF

LEASES THROUGH FEBRUARY 28, 2027



## 2201 WALNUT AVENUE SUITE 100-110



### 39300 CIVIC CENTER DRIVE SUITES 340-360

±8,577 TOTAL SF

LEASES THROUGH FEBRUARY 28, 2027



### 2201 WALNUT AVENUE SUITE 310

±11,081 SF





#### CONTACTS

SCOTT DEVER
Managing Director
+1 408 615 3457
scott.dever@cushwake.com
LIC. 01890552

WALT STEPHENSON
Executive Director
+1 408 615 3458
walt.stephenson@cushwake.com
LIC. 01793438



©2023 Cushman & Wakefield. All rights reserved. The information contained in this communication is strictly confidential. This information has been obtained from sources believed to be reliable but has not been verified. NO WARRANTY