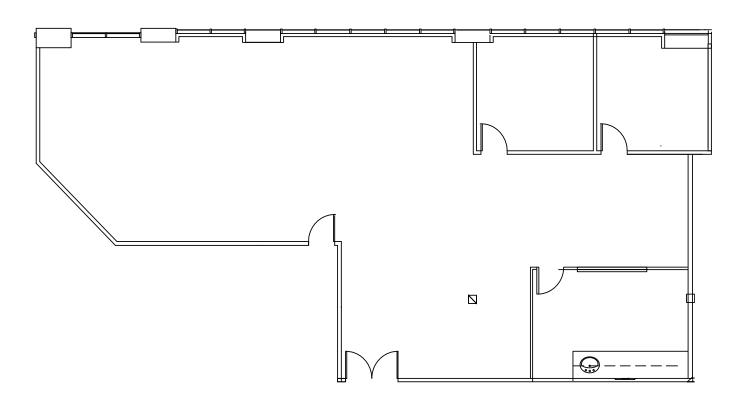

### **39300 CIVIC CENTER DRIVE SUITE 230**

±2,927 SF

LEASES THROUGH JANUARY 31, 2026

HYPOTHETICAL FURNITURE LAYOUT