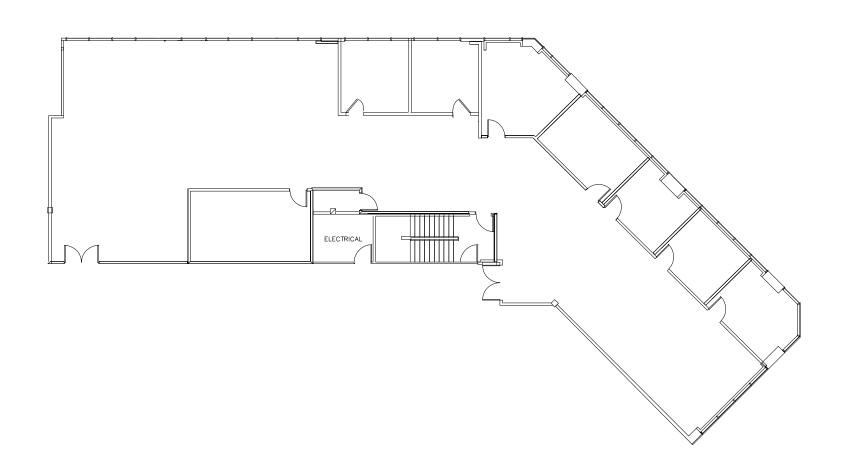

| 340-360    | 8,577                    | 8,577                             |
| 2201 Walnut Avenue       | <u>310</u> | 11,081                   |                                   |
|                          |            |                          |                                   |

### 2201 WALNUT AVENUE SUITE 100

±2,871 SF AVAILABLE DECEMBER 1, 2024



### **39300 CIVIC CENTER DRIVE SUITE 360**

±2,903 SF

LEASES THROUGH FEBRUARY 28, 2027



### **39300 CIVIC CENTER DRIVE SUITE 230**

±2,927 SF

LEASES THROUGH JANUARY 31, 2026



HYPOTHETICAL FURNITURE LAYOUT

### 2201 WALNUT AVENUE SUITE 110

±3,334 SF



### **39300 CIVIC CENTER DRIVE SUITE 240**

±3,466 SF LEASES THROUGH JANUARY 31, 2026



### **39300 CIVIC CENTER DRIVE SUITE 340**

±5,674 SF

LEASES THROUGH FEBRUARY 28, 2027



## 2201 WALNUT AVENUE SUITE 100-110



### 39300 CIVIC CENTER DRIVE SUITES 340-360

±8,577 TOTAL SF

LEASES THROUGH FEBRUARY 28, 2027



### 2201 WALNUT AVENUE SUITE 310

±11,081 SF





#### CONTACTS

SCOTT DEVER
Managing Director
+1 408 615 3457
scott.dever@cushwake.com
LIC. 01890552

WALT STEPHENSON
Executive Director
+1 408 615 3458
walt.stephenson@cushwake.com
LIC. 01793438



©2023 Cushman & Wakefield. All rights reserved. The information contained in this communication is strictly confidential. This information has been obtained from sources believed to be reliable but has not been verified. NO WARRANTY OR REPRESENTATION, EXPRESS OR IMPLIED, IS MADE AS TO THE CONDITION OF THE PROPERTY (OR PROPERTIES) REFERENCED HEREIN OR AS TO THE ACCURACY OR COMPLETENESS OF THE INFORMATION CONTAI