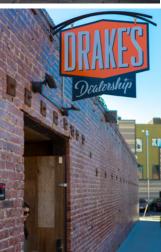

The property is located in Downtown Oakland and features a classic Art Deco design with a brick exterior and flexible floor plates that can accommodate layouts for both large and small tenants. 1904 Franklin also features 18 subterranean parking stalls and 16 surface stalls.

## PROJECT FEATURES

Located in Vibrant Uptown Oakland

Classic Art Deco Design

Creative Office Potential with Exposed Brick, Concrete and Operable Windows

9-Stories Totaling 50,508 SF

Flexible Floor Plates for Large and Small Users