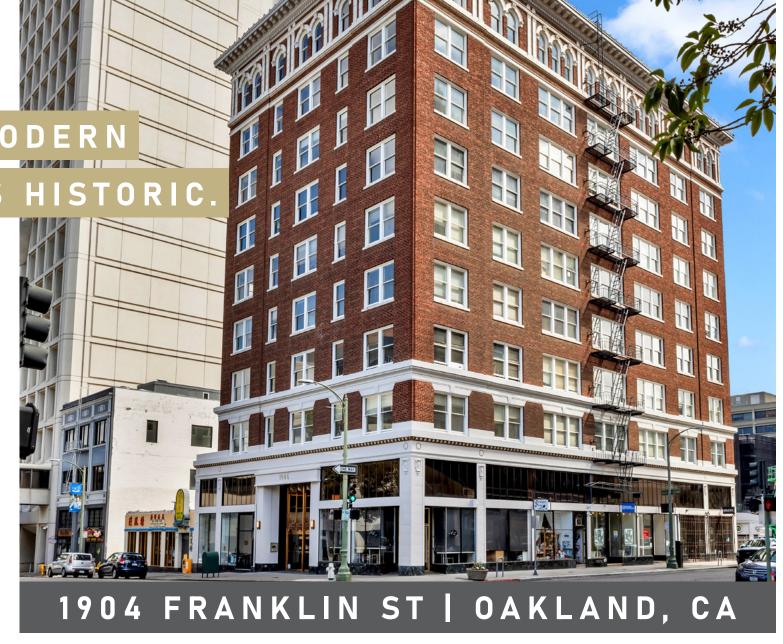

MEETS HISTORIC.

#### RYAN DALTON

Director +1 510 891 5810 ryan.dalton@cushwake.com LIC #01809447

**GRAHAM STREET REALTY** REAL ESTATE INVESTMENTS

1904 Franklin is a nine-story office building located one block from public transit, two blocks from Lake Merritt, and is surrounded by dining and cultural amenities in Oakland's popular Uptown District. Originally constructed in 1923 and seismically retrofitted in 1993, 1904 Franklin is a nine-story, 50,508-squarefoot office building comprising eight floors of multi-tenant office space and ground floor retail space.

The property is located in Downtown Oakland and features a classic Art Deco design with a brick exterior and flexible floor plates that can accommodate layouts for both large and small tenants. 1904 Franklin also features 18 subterranean parking stalls and 16 surface stalls.