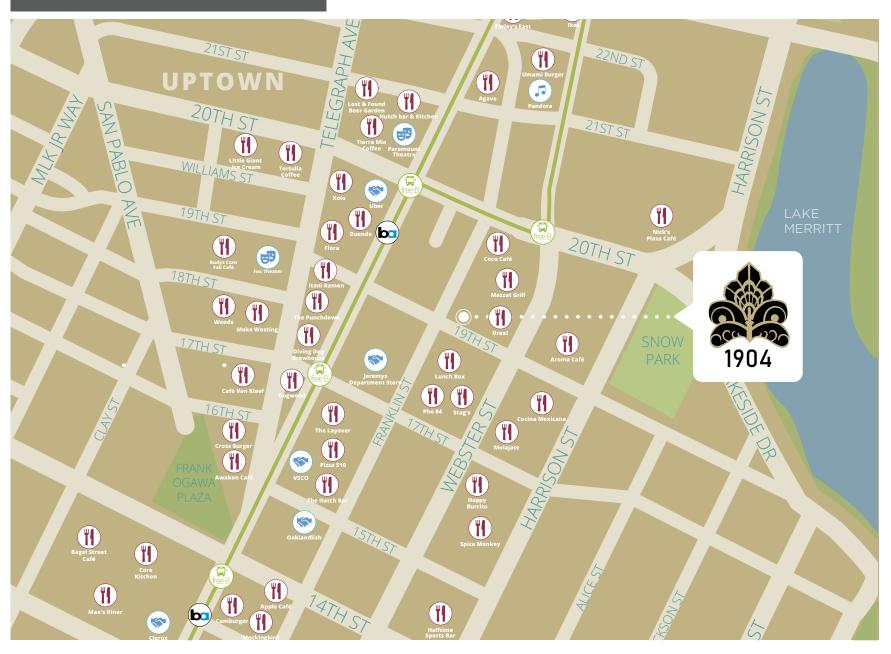

## IT'S ALL ABOUT LOCATION

One block away from the BART and situated in a "walker's paradise," 1904 Franklin is one of the most user friendly locations in Oakland.

One block from BART

8-minute drive to ferry terminal

## **ACCESS ACHIEVED**

Situated in the heart of Uptown Oakland, 1904 Franklin offers convenient access to BART & I-980, top restaurants, and cultural amenities including the Fox Theater.

- Easy access to I-980
- · One block from BART
- Short walk to numerous restaurants, shops, and bars
- 100 Walk Score from walkscore.com
- · Flat terrain with good bike lanes

Walking Score

Walker's Paradise

Daily errands do not require a car.

Biking Score

Very Bikeable Flat as a pancake, excellent bike lanes.