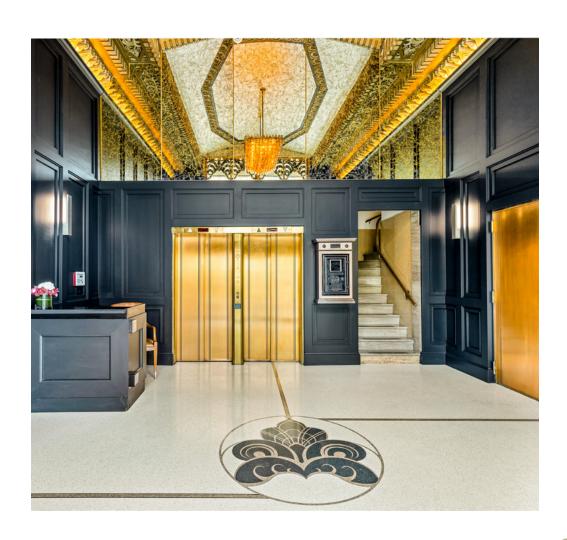

treet BART station Tamalpais



2 Blocks from Lake Merritt



Newly Renovated Bathrooms Throughout



Updated Corridors
Throughout



New Lobby



Restored Operational Wood Framed Windows



Bike Storage











# AVAILABILITIES

### 15,863 SF AVAILABLE

Flexible Floor Plates for Large and Small Users

| Penthouse | 592 SF   | Available Now |
|-----------|----------|---------------|
| Suite 601 | 1,890 SF | Available Now |
| 5th Floor | 5,288 SF | Available Now |
| Suite 415 | 402 SF   | Available Now |
| Suite 409 | 856 SF   | Available Now |
| Suite 312 | 556 SF   | Available Now |
| Suite 250 | 1,558 SF | Available Now |
| Suite 240 | 387 SF   | Available Now |
| Suite 205 | 432 SF   | Available Now |
| Suite 202 | 185 SF   | Available Now |
| Suite 200 | 615 SF   | Available Now |





# 5TH FLOOR

# 5,288 SF





### FIND YOUR FAVORITE SPOT



## **ACCESS ACHIEVED**

Situated in the heart of Uptown Oakland, 1904 Franklin offers convenient access to BART & I-980, top restaurants, and cultural amenities including the Fox Theater.

- Easy access to I-980
- · One block from BART
- Short walk to numerous restaurants, shops, and bars
- 100 Walk Score from walkscore.com
- · Flat terrain with good bike lanes



Walking Score

Walker's Paradise

Daily errands do not require a car.



Biking Score

Very Bikeable Flat as a pancake, excellent bike lanes.















### JOHN DOLBY

Executive Director +1 510 267 6027 john.dolby@cushwake.com LIC #00870630

### RYAN DALTON

Director +1 510 891 5810 ryan.dalton@cushwake.com LIC #01809447