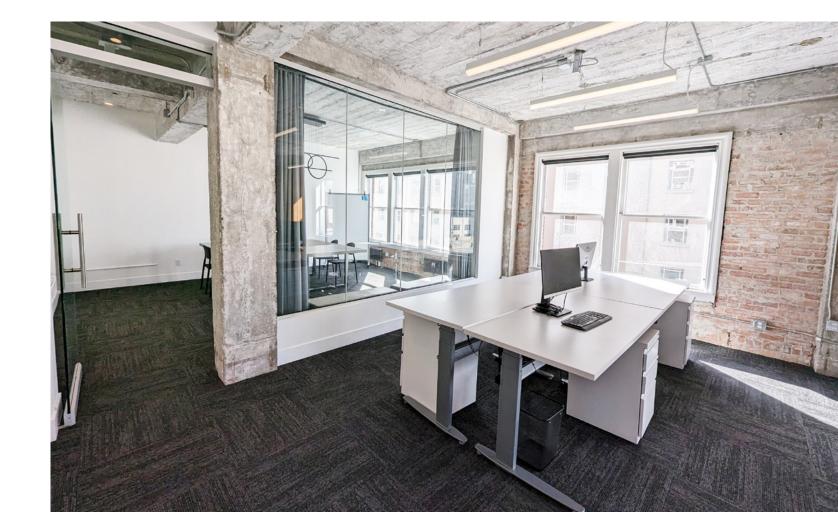

## PROJECT FEATURES

Located in Vibrant Uptown Oakland

Classic Art Deco Design

Creative Office Potential with Exposed Brick, Concrete and Operable Windows

9-Stories Totaling 50,508 SF

Flexible Floor Plates for Large and Small Users

New Lobby

Restored Operational Wood Framed Windows

Bike Storage