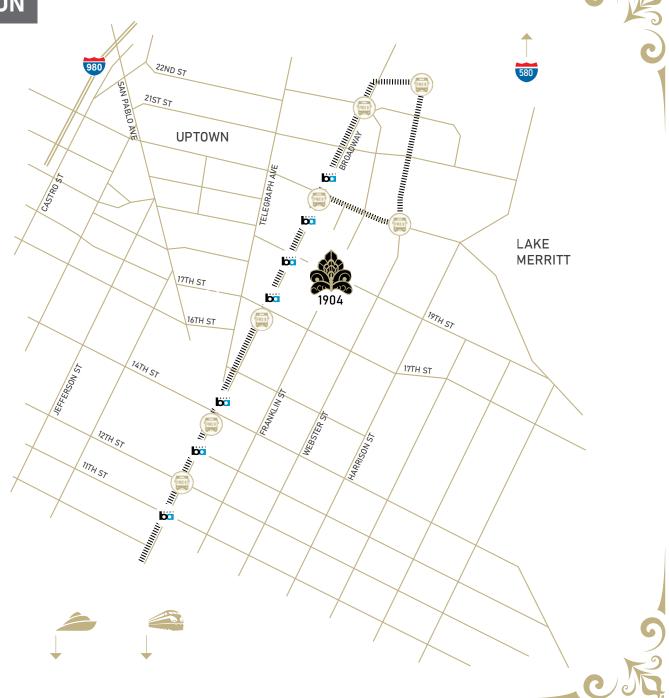

## IT'S ALL ABOUT LOCATION

One block away from the BART and situated in a "walker's paradise," 1904 Franklin is one of the most user friendly locations in Oakland.

One block from BART

8-minute drive to ferry terminal

## **ACCESS ACHIEVED**

Situated in the heart of Uptown Oakland, 1904 Franklin offers convenient access to BART & I-980, top restaurants, and cultural amenities including the Fox Theater.

- Easy access to I-980
- · One block from BART
- Short walk to numerous restaurants, shops, and bars
- 100 Walk Score from walkscore.com
- · Flat terrain with good bike lanes

Walking Score

Walker's Paradise

Daily errands do not require a car.

Biking Score

Very Bikeable Flat as a pancake, excellent bike lanes.