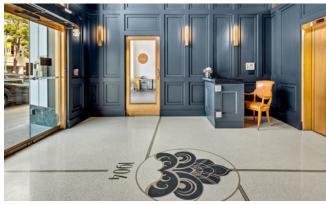

s.





## IT'S ALL ABOUT LOCATION

One block away from the BART and situated in a "walker's paradise," 1904 Franklin is one of the most user friendly locations in Oakland.



One block from BART



8-minute drive to ferry terminal



## PROJECT FEATURES



Located in Vibrant Uptown Oakland



Classic Art Deco Design



Creative Office Potential with Exposed Brick, Concrete and Operable Windows



9-Stories Totaling 50,508 SF



Flexible Floor Plates for Large and Small Users



Ground Floor Retail



On-Site Parking



Views of San Francisco and Mount Tamalpais



1 Block from 19th Street BART station Tamalpais



2 Blocks from Lake Merritt



Newly Renovated Bathrooms Throughout



Updated Corridors
Throughout



New Lobby



Restored Operational Wood Framed Windows



Bike Storage











# AVAILABILITIES

### 15,863 SF AVAILABLE

Flexible Floor Plates for Large and Small Users

| Penthouse | 592 SF   | Available Now |
|-----------|----------|---------------|
| Suite 601 | 1,890 SF | Available Now |
| 5th Floor | 5,288 SF | Available Now |
| Suite 415 | 402 SF   | Available Now |
| Suite 409 | 856 SF   | Available Now |
| Suite 312 | 556 SF   | Available Now |
| Suite 250 | 1,558 SF | Available Now |
| Suite 240 | 387 SF   | Available Now |
| Suite 205 | 432 SF   | Available Now |
| Suite 202 | 185 SF   | Available Now |
| Suite 200 | 615 SF   | Available Now |





# 5TH FLOOR

# 5,288 SF





### FIND YOUR FAVORITE SPOT



## **ACCESS ACHIEVED**

Situated in the heart of Uptown Oakland, 1904 Franklin offers convenient access to BART & I-980, top restaurants, and cul