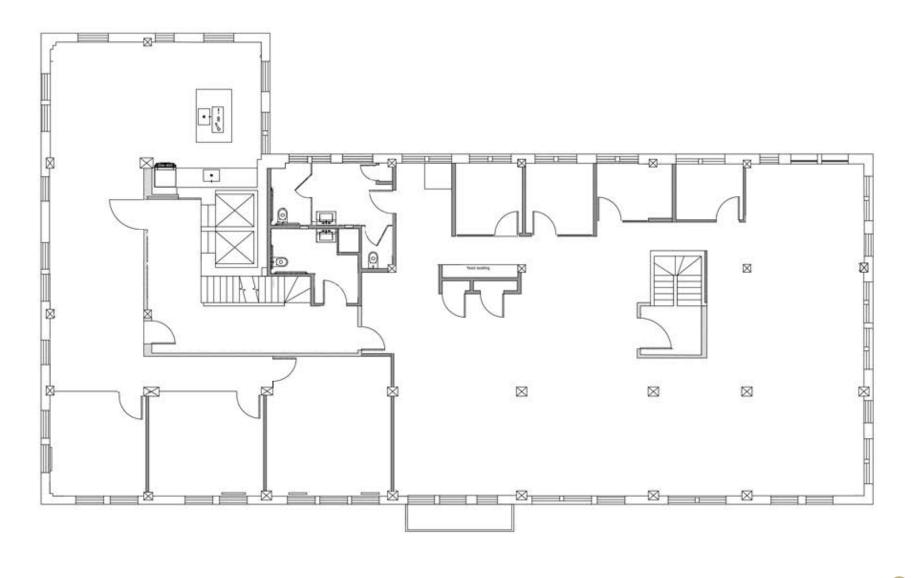

2 Blocks from Lake Merritt



Newly Renovated Bathrooms Throughout



Updated Corridors
Throughout



New Lobby



Restored Operational Wood Framed Windows



Bike Storage











# AVAILABILITIES

### 15,863 SF AVAILABLE

Flexible Floor Plates for Large and Small Users

| Penthouse | 592 SF   | Available Now |
|-----------|----------|---------------|
| Suite 601 | 1,890 SF | Available Now |
| 5th Floor | 5,288 SF | Available Now |
| Suite 415 | 402 SF   | Available Now |
| Suite 409 | 856 SF   | Available Now |
| Suite 312 | 556 SF   | Available Now |
| Suite 250 | 1,558 SF | Available Now |
| Suite 240 | 387 SF   | Available Now |
| Suite 205 | 432 SF   | Available Now |
| Suite 202 | 185 SF   | Available Now |
| Suite 200 | 615 SF   | Available Now |





# 5TH FLOOR

# 5,288 SF





### FIND YOUR FAVORITE SPOT



## **ACCESS ACHIEVED**

Situated in the heart of Uptown Oakland, 1904 Franklin offers convenient access to BART & I-980, top restaurants, and cultural amenities including the Fox Theater.

- Easy access to I-980
- · One block from BART
- Short walk to numerous restaurants, shops, and bars
- 100 Walk Score from walkscore.com
- · Flat terrain with good bike lanes



Walking Score

Walker's Paradise

Daily errands do not require a car.



Biking Score

Very Bikeable Flat as a pancake, excellent bike lanes.















### JOHN DOLBY

Executive Director +1 510 267 6027 john.dolby@cushwake.com LIC #00870630

### RYAN DALTON

Director +1 510 891 5810 ryan.dalton@cushwake.com LIC #01809447