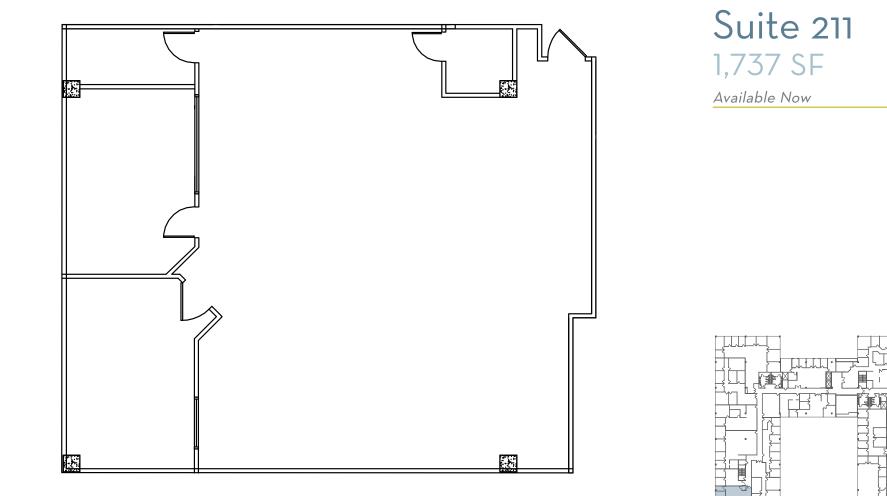

## The Space Everything Your Business Needs

We have several sized suites to accommodate your company's needs, with room to grow!

| Suite 165     | 1,223 SF       |
|---------------|----------------|
| Suite 125     | 1,229 SF       |
| Suite 115     | 1,423 SF       |
| Suite 175     | 1,440 SF       |
| Suite 225     | 1,700 SF       |
| Suite 211     | 1,737 SF       |
| Suite 335     | 2,245 SF       |
| Suite 210     | 2,303 SF       |
| Suite 220     | 2,352 SF       |
| Suite 128     | 2,440 SF       |
| Suite 365     | 2,584 SF       |
| Suite 345     | 3,283 SF       |
| Suite 350     | 4,539 SF       |
| Suite 345/350 | up to 7,822 SF |

### FLOOR PLAN