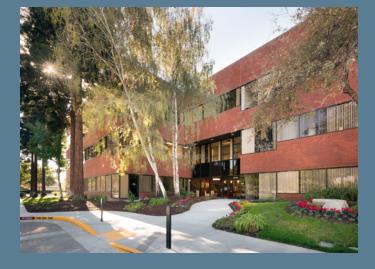

### Making Business Easy

Balentine Office Park is a three story, 113,255 SF premium office building in Newark, California. Featuring an unparalleled modern building renovation, immediate access to the freeway, and numerous walking distance amenities, Balentine Office Park offers a unique experience that makes business easy.

### 39899 BALENTINE DRIVE NEWARK, CALIFORNIA