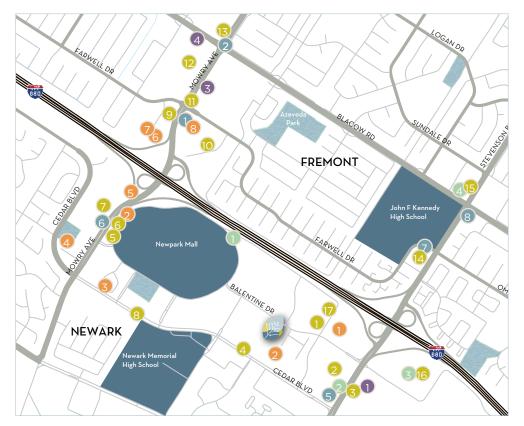

#### Dining

- Nijo Castle, Carls Jr., Chuck E Cheese, Starbucks, Basant, Lord's Ice Cream, Cafe Gyos, Cm Thanh, Red Chile, Subway, Togos, Vito's Restaurant, The Peach Garden, Manna Restaurant, Mehran Restaurant
- 2 The Heart Cafe, World Gourmet, Fun Lam Moon
- 3 Dream Diners, Slamwich, Kabul Express
- 4 Hometown Buffet, Udupi, Aloha,
- Hawaiian Restaurant, Tasty Restaurant
- 5 McDonald's, El Burro, Lee Tofu House
- 6 BJ's Restaurant & Brewhouse, Ray's Sushi, Sizzler, Swiss Park
- 7 Spice Hut, Sushi Yoshi, Arby's Taco Bell
- 8 Woodland's Restaurant, Cousin Cafe, Tapioca Express, My Tho Restaurant, Red Kwali, Tea Station, Sushi Island, Lion
- 9 Starbucks, Country Way, Chaat Bhavan
- 11 Denny's, The Huddle, Taste of India,
- Wendy's, Le Moose Crepe Cafe 12 Burger King, BevMo, Bengali Sweets, Big Apple Bagels, Chinese Buffet 13 Quizno's, KFC, Honey Baked Ham 14 Jack in the Box, Outback Steakhouse, Casa de Mesa, 7 Eleven 15 Fiesta Tacos, Norman's Family Rest.
- 16 Fiesta Tacos, Norman's Family Res 16 McDonald's (Walmart) 17 Carl's Jr

#### Banking

- 1 East West Bank
- 2 Citibank
- 3 Bank of the West
- 4 Wells Fargo

#### Lodging

- 1 Hilton Hotel Newark
- 2 Town Place Suites
- 3 Chase Suite Hotel
- 4 Comfort Inn
- 5 Motel 6, EZ 8
- 6 Residence Inn
- 7 Extended Stay America
- 8 Best Western

#### **Gas Stations**

- 1 Chevron
- 2 Valero
- 3 Chevron
- 4 76
- 5 Shell
- 6 Arco

#### Other Services

Newpark Mall: Sears, Macy's, JC Penny, Burlington Coat Factory

Amenities Nearby

- •••• Efficient layout with beautiful exterior views
- •••• Large windows and expansive window line offers plenty of natural light
- •••• Flexible space for all sizes