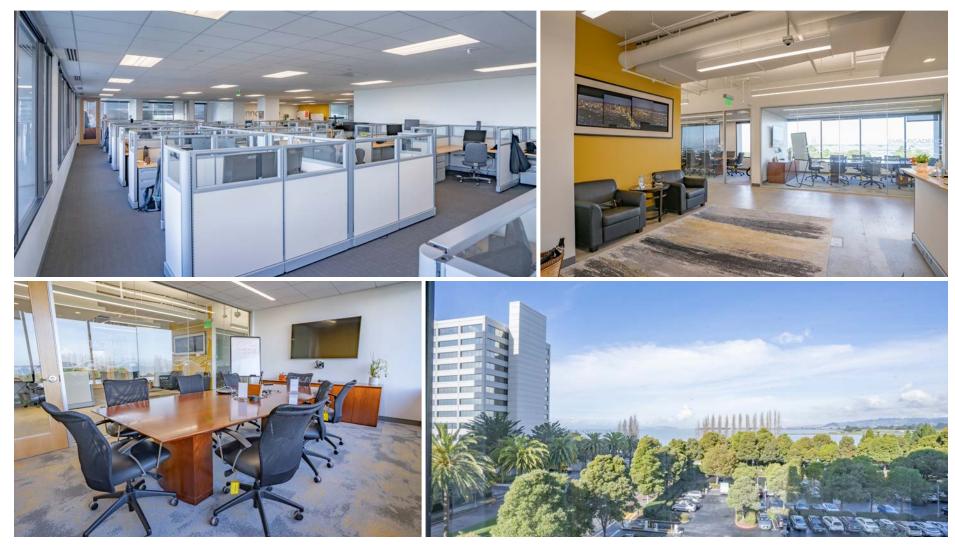

## ±12,628 RSF Available for Sublease

Plug & play sublease

Delivery within 90 days

Through November 30, 2025

\$3.75/RSF/Month FSG

All new improvements and high end finishes

Mix of private offices, huddle rooms and open space

New common areas and restrooms on Tenant's floor

Bay views

Premier Class A campus in Emeryville