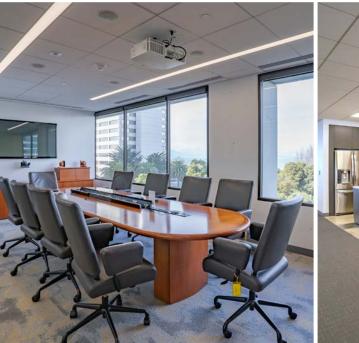

## ±12,628 RSF Available for Sublease

Plug & play sublease

Delivery within 90 days

Through November 30, 2025

\$3.75/RSF/Month FSG

All new improvements and high end finishes

Mix of private offices, huddle rooms and open space

New common areas and restrooms on Tenant's floor

Bay views

Premier Class A campus in Emeryville