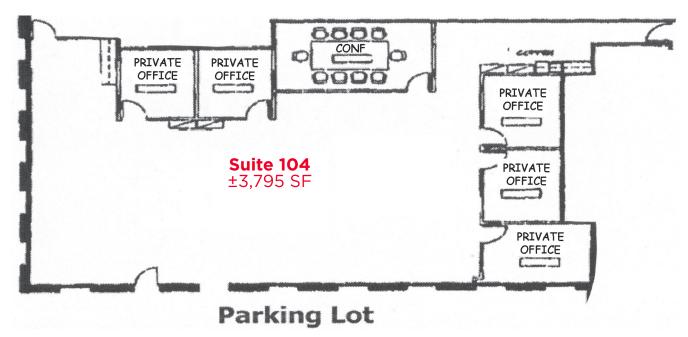

### PROPERTY HIGHLIGHTS

• Contiguous for ±10,125 SF

• Suite 102: ±2,820 SF

• Suite 103: ±3,510 SF

Suite 104: ±3,795 SF

Onsite Free Parking (3/1000)

• Easy Access to I-880 & Airport

### SITE PLANS

Barry W. Cohn

Managing Director +1 510 267 6003 LIC #01007603

**David Englert** 

Senior Director +1 510 267 6037 barry.cohn@cushwake.com david.englert@cushwake.com LIC #01291709

555 12th Street, Suite 1400 Oakland, CA 94607 main +1 510 465 8000 fax +1 510 465 1350 cushmanwakefield.com