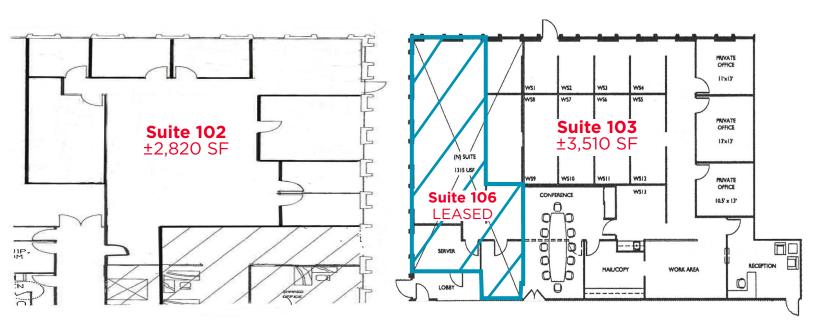

### PROPERTY HIGHLIGHTS

• Contiguous for ±10,125 SF

• Suite 102: ±2,820 SF

• Suite 103: ±3,510 SF

Suite 104: ±3,795 SF

Onsite Free Parking (3/1000)

• Easy Access to I-880 & Airport

### SITE PLANS

Barry W. Cohn

Managing Director +1 510 267 6003 LIC #01007603

**David Englert** 

Senior Director +1 510 267 6037 barry.cohn@cushwake.com david.englert@cushwake.com LIC #01291709

555 12th Street, Suite 1400 Oakland, CA 94607 main +1 510 465 8000 fax +1 510 465 1350 cushmanwakefield.com