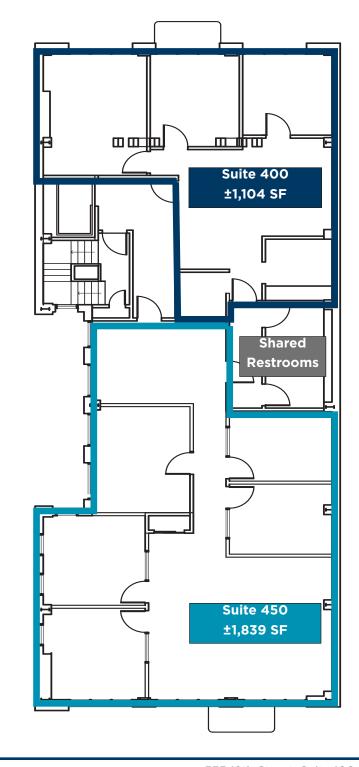

# 4<sup>th</sup> FLOOR HIGHLIGHTS & FLOOR PLAN

- SUITE 400 ±1,104 SF
- 2 OFFICES
- CONFERENCE ROOM
- KITCHENETTE

- SUITE 450 ±1.839 SF
- 4 OFFICES
- CONFERENCE ROOM
- KITCHENETTE

David Englert
Senior Director
+1 510 267 6037
david.englert@cushwake.com
LIC #01291709