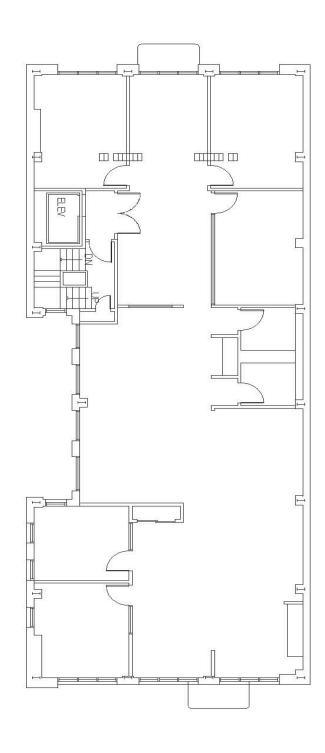

# 2<sup>nd</sup> FLOOR HIGHLIGHTS & FLOOR PLAN

- ±2,943 SF
- 6 OFFICES
- CONFERENCE ROOM
- KITCHENETTE