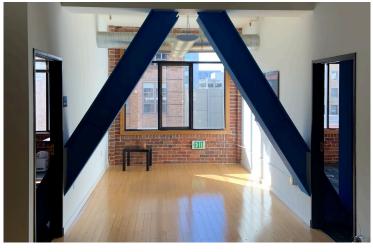

### PROPERTY HIGHLIGHTS

- Website: 414-13th.com
- Newly Installed Elevator
- Flexible Lease Terms
- Operable Windows
- New HVAC Throughout
- Wood Floor Entry
- In-Suite Single Stall Restrooms
- Nearby Parking in Adjacent Buildings
- Local Ownership
- Single Floor Identity in Small Building
- Exposed Brick Walls
- · Across the Street from Modern Coffee
- Mockingbird, New American Restaurant, on GroundFloor of Building