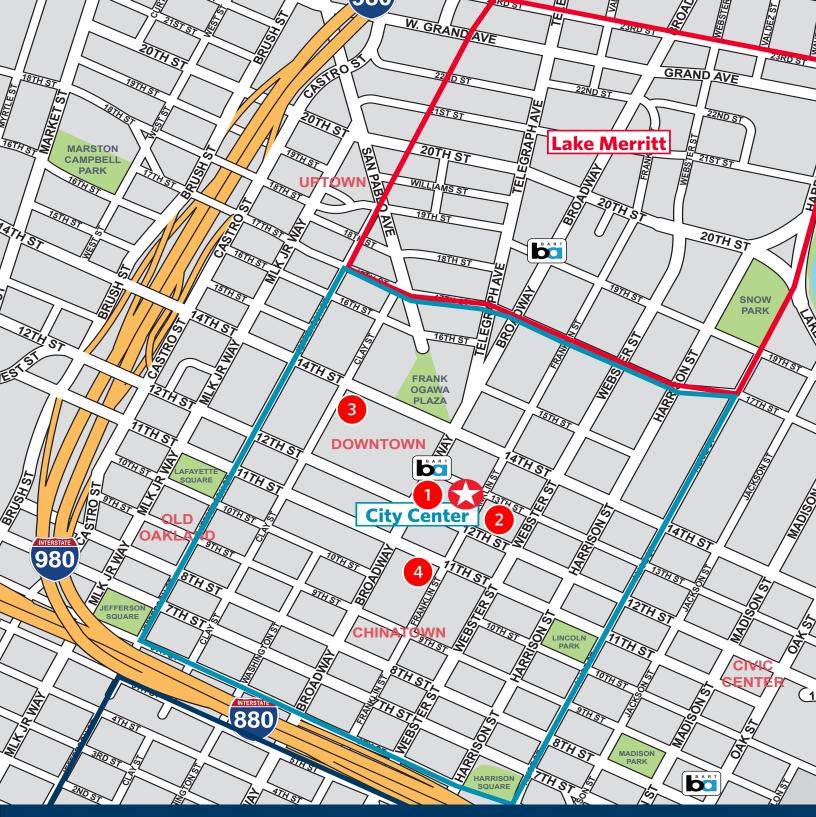

### **PARKING OPTIONS:**

1. Douglas Parking 2. Atlas 3. City Center Garage 4. 1000 Broadway

- \$300/Month or \$25 Daily \$300/Month or \$25 Daily \$275/Month or \$20 Daily \$275/Month or \$24 Daily
- 30 Second Walk
   2 Min Walk
   3 Min Walk
   4 Min Walk