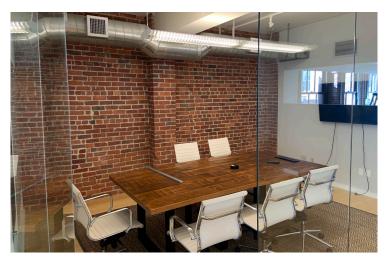

# 2<sup>nd</sup> FLOOR HIGHLIGHTS & FLOOR PLAN

- ±2,943 SF
- 6 OFFICES
- CONFERENCE ROOM
- KITCHENETTE