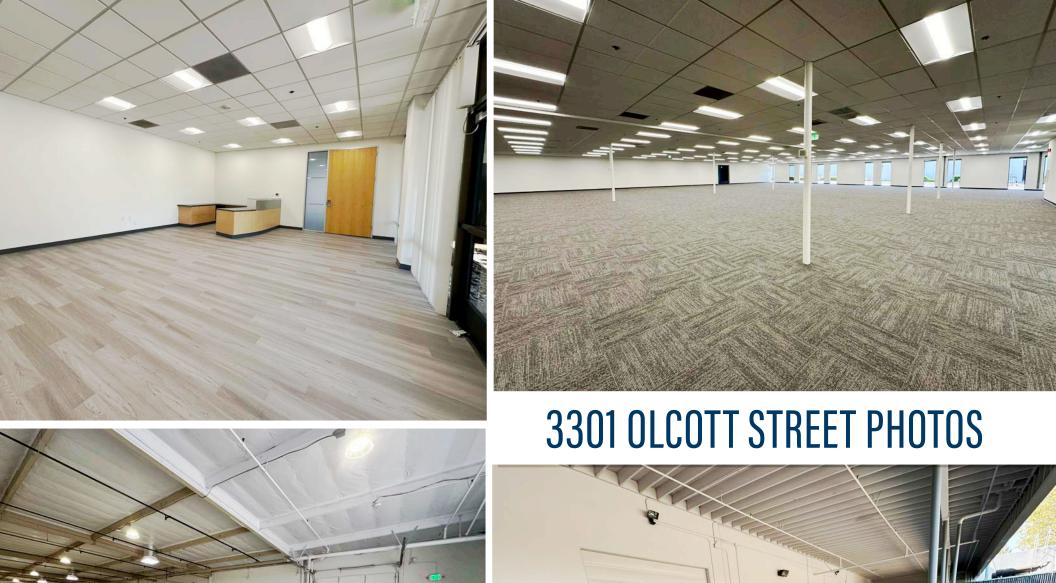

- Lunchrooms | Access to Outdoor Patio
- 2500 AMPs @ 277/480 Volts | Silicon Valley Power
- 600 KW Onan | Cummins Backup Generator
- Covered Equipment Pad with Chiller, CDA and Vacuum
- Great Access to HWY 101, San Tomas and Central Expressways
- Walking Distance to Santa Clara Square Marketplace with many Restaurants and Whole Foods Market
- ±46,886 SF @ 3301 Olcott Street Available Immediately
- ±8,163 SF @ 3351 Olcott Street Available Immediately
- $\pm 10,120$  SF @ 3371 Olcott Street Available Immediately
- Parking Ratio 4.0/1,000
- Showers
- · Call to Tour









SANTA CLARA, CALIFORNIA

### FLOOR PLAN

±10,120 SF Office

**3301 Olcott Street** ±46,886 SF

3351 Olcott Street ±8,163 SF

**3371 Olcott Street** ±10,120 SF

Total Building: ±65,169 SF

Common Areas

Not to scale



















# 3371 OLCOTT STREET PHOTOS



SANTA CLARA, CALIFORNIA

### SITE PLAN





SANTA CLARA, CALIFORNIA

### **AMENITIES**















Kalil Jenab | Vice Chairman | kalil.jenab@cushwake.com | +1 408 200 8800 | LIC #00848988 Steven Jenab | Director | steven.jenab@cushwake.com | +1 650 320 0211 | LIC # 02085072 525 University Ave, Suite 220 | Palo Alto, California 94301 | main +1 650 852 1200 | fax +1 650 618 8560 cushmanwakefield.com