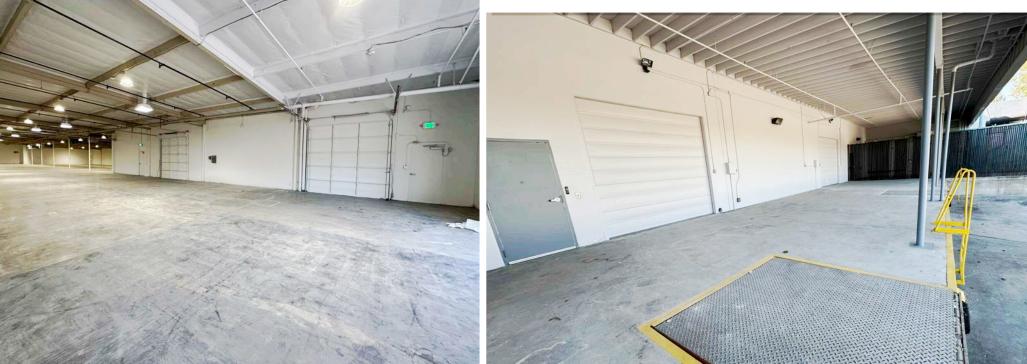

Lunchrooms | Access to Outdoor Patio
- 2500 AMPs @ 277/480 Volts | Silicon Valley Power
- 600 KW Onan | Cummins Backup Generator
- Covered Equipment Pad with Chiller, CDA and Vacuum
- Great Access to HWY 101, San Tomas and Central Expressways
- Walking Distance to Santa Clara Square Marketplace with many Restaurants and Whole Foods Market
- ±46,886 SF @ 3301 Olcott Street Available Immediately
- ±8,163 SF @ 3351 Olcott Street Available Immediately
- $\pm 10,120$  SF @ 3371 Olcott Street Available Immediately
- Parking Ratio 4.0/1,000
- Showers
- · Call to Tour









SANTA CLARA, CALIFORNIA

### FLOOR PLAN

±10,120 SF Office

**3301 Olcott Street** ±46,886 SF

3351 Olcott Street ±8,163 SF

**3371 Olcott Street** ±10,120 SF

Total Building: ±65,169 SF

Common Areas

Not to scale



















# 3371 OLCOTT STREET PHOTOS



SANTA CLARA, CALIFORNIA

### SITE PLAN





SANTA CLARA, CALIFORNIA

### **AMENITIES**















Kalil Jenab | Vice Chairman | kalil.jenab@cushwake.com | +1 408 200 8800 | LIC #00848988 Steven Jenab | Director | steven.jenab@cushwake.com | +1 650 320 0211 | LIC # 02085072 525 University Ave, Suite 220 | Palo Alto, California 94301 | main +1 650 852 1200 | fax +1 650 618 8560 cushmanwakefield.com