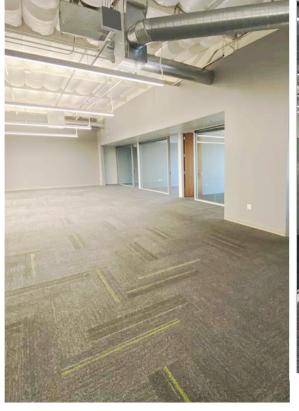

hrooms | Access to Outdoor Patio
- 2500 AMPs @ 277/480 Volts | Silicon Valley Power
- 600 KW Onan | Cummins Backup Generator
- Covered Equipment Pad with Chiller, CDA and Vacuum
- Great Access to HWY 101, San Tomas and Central Expressways
- Walking Distance to Santa Clara Square Marketplace with many Restaurants and Whole Foods Market
- ±46,886 SF @ 3301 Olcott Street Available Immediately
- ±8,163 SF @ 3351 Olcott Street Available Immediately
- $\pm 10,120$  SF @ 3371 Olcott Street Available Immediately
- Parking Ratio 4.0/1,000
- Showers
- · Call to Tour









SANTA CLARA, CALIFORNIA

### FLOOR PLAN

±10,120 SF Office

**3301 Olcott Street** ±46,886 SF

3351 Olcott Street ±8,163 SF

**3371 Olcott Street** ±10,120 SF

Total Building: ±65,169 SF

Common Areas

Not to scale



















# 3371 OLCOTT STREET PHOTOS



SANTA CLARA, CALIFORNIA

### SITE PLAN





SANTA CLARA, CALIFORNIA

### **AMENITIES**















Kalil Jenab | Vice Chairman | kalil.jenab@cushwake.com | +1 408 200 8800 | LIC #00848988 Steven Jenab | Director | steven.jenab@cushwake.com | +1 650 320 0211 | LIC # 02085072 525 University Ave, Suite 220 | Palo Alto, California 94301 | main +1 650 852 1200 | fax +1 650 618 8560 cushmanwakefield.com