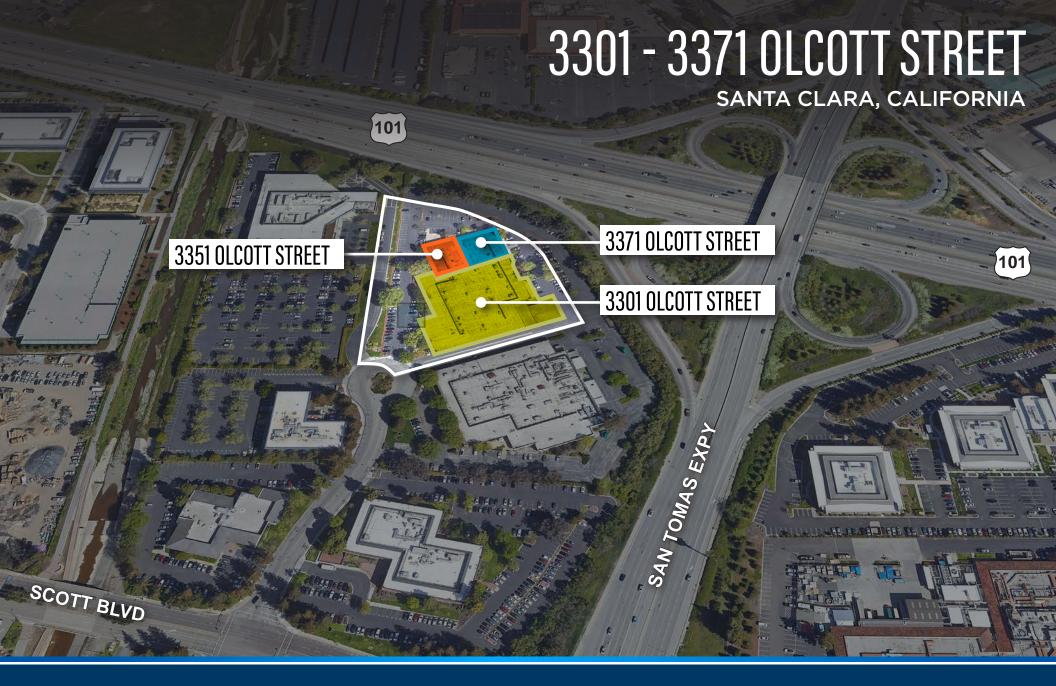

uipment Pad with Chiller, CDA and Vacuum
- Great Access to HWY 101, San Tomas and Central Expressways
- Walking Distance to Santa Clara Square Marketplace with many Restaurants and Whole Foods Market
- ±46,886 SF @ 3301 Olcott Street Available Immediately
- ±8,163 SF @ 3351 Olcott Street Available Immediately
- $\pm 10,120$  SF @ 3371 Olcott Street Available Immediately
- Parking Ratio 4.0/1,000
- Showers
- · Call to Tour









SANTA CLARA, CALIFORNIA

### FLOOR PLAN

±10,120 SF Office

**3301 Olcott Street** ±46,886 SF

3351 Olcott Street ±8,163 SF

**3371 Olcott Street** ±10,120 SF

Total Building: ±65,169 SF

Common Areas

Not to scale



















# 3371 OLCOTT STREET PHOTOS



SANTA CLARA, CALIFORNIA

### SITE PLAN





SANTA CLARA, CALIFORNIA

### **AMENITIES**















Kalil Jenab | Vice Chairman | kalil.jenab@cushwake.com | +1 408 200 8800 | LIC #00848988 Steven Jenab | Director | steven.jenab@cushwake.com | +1 650 320 0211 | LIC # 02085072 525 University Ave, Suite 220 | Palo Alto, California 94301 | main +1 650 852 1200 | fax +1 650 618 8560 cushmanwakefield.com