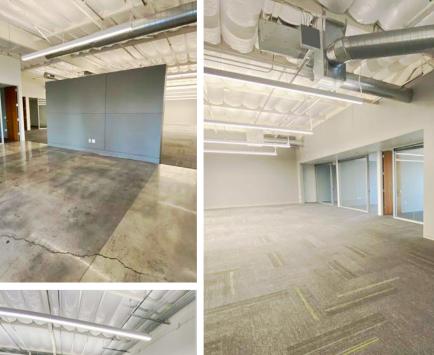

nchrooms | Access to Outdoor Patio
- 2500 AMPs @ 277/480 Volts | Silicon Valley Power
- 600 KW Onan | Cummins Backup Generator
- Covered Equipment Pad with Chiller, CDA and Vacuum
- Great Access to HWY 101, San Tomas and Central Expressways
- Walking Distance to Santa Clara Square Marketplace with many Restaurants and Whole Foods Market
- ±46,886 SF @ 3301 Olcott Street Available Immediately
- ±8,163 SF @ 3351 Olcott Street Available Immediately
- $\pm 10,120$  SF @ 3371 Olcott Street Available Immediately
- Parking Ratio 4.0/1,000
- Showers
- · Call to Tour









SANTA CLARA, CALIFORNIA

### FLOOR PLAN

±10,120 SF Office

**3301 Olcott Street** ±46,886 SF

3351 Olcott Street ±8,163 SF

**3371 Olcott Street** ±10,120 SF

Total Building: ±65,169 SF

Common Areas

Not to scale



















# 3371 OLCOTT STREET PHOTOS



SANTA CLARA, CALIFORNIA

### SITE PLAN





SANTA CLARA, CALIFORNIA

### **AMENITIES**















Kalil Jenab | Vice Chairman | kalil.jenab@cushwake.com | +1 408 200 8800 | LIC #00848988 Steven Jenab | Director | steven.jenab@cushwake.com | +1 650 320 0211 | LIC # 02085072 525 University Ave, Suite 220 | Palo Alto, California 94301 | main +1 650 852 1200 | fax +1 650 618 8560 cushmanwakefield.com