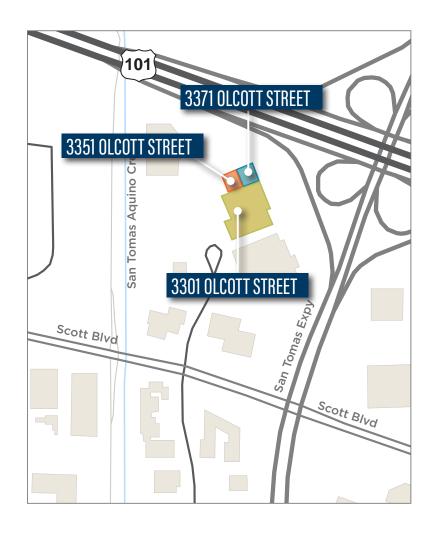

m 8,163$ ,  $\pm 10,120$ ,  $\pm 46,886$  or  $\pm 65,169$  SF Office/R&D Building with Warehouse/MFG space
- Monument Signage/Identity on Highway 101
- · Good mix of open office/R&D, warehouse, private offices & conference rooms
- Lunchrooms | Access to Outdoor Patio
- 2500 AMPs @ 277/480 Volts | Silicon Valley Power
- 600 KW Onan | Cummins Backup Generator
- Covered Equipment Pad with Chiller, CDA and Vacuum
- Great Access to HWY 101, San Tomas and Central Expressways
- Walking Distance to Santa Clara Square Marketplace with many Restaurants and Whole Foods Market
- ±46,886 SF @ 3301 Olcott Street Available Immediately
- ±8,163 SF @ 3351 Olcott Street Available Immediately
- $\pm 10,120$  SF @ 3371 Olcott Street Available Immediately
- Parking Ratio 4.0/1,000
- Showers
- · Call to Tour









SANTA CLARA, CALIFORNIA

### FLOOR PLAN

±10,120 SF Office

**3301 Olcott Street** ±46,886 SF

3351 Olcott Street ±8,163 SF

**3371 Olcott Street** ±10,120 SF

Total Building: ±65,169 SF

Common Areas

Not to scale



















# 3371 OLCOTT STREET PHOTOS



SANTA CLARA, CALIFORNIA

### SITE PLAN





SANTA CLARA, CALIFORNIA

### **AMENITIES**















Kalil Jenab | Vice Chairman | kalil.jenab@cushwake.com | +1 408 200 8800 | LIC #00848988 Steven Jenab | Director | steven.jenab@cushwake.com | +1 650 320 0211 | LIC # 02085072 525 University Ave, Suite 220 | Palo Alto, California 94301 | main +1 650 852 1200 | fax +1 650 618 8560 cushmanwakefield.com