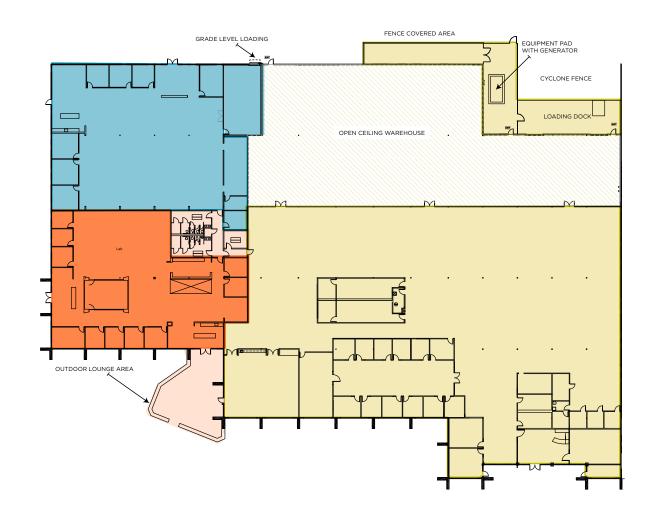

### FLOOR PLAN

±10,120 SF Office

**3301 Olcott Street** ±46,886 SF

3351 Olcott Street ±8,163 SF

**3371 Olcott Street** ±10,120 SF

Total Building: ±65,169 SF

Common Areas

Not to scale