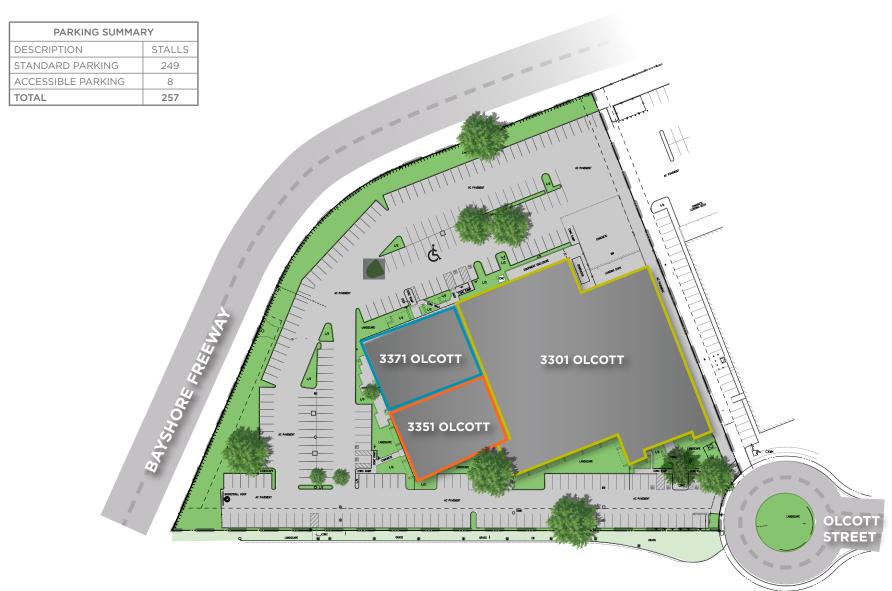

Power
- 600 KW Onan | Cummins Backup Generator
- Covered Equipment Pad with Chiller, CDA and Vacuum
- Great Access to HWY 101, San Tomas and Central Expressways
- Walking Distance to Santa Clara Square Marketplace with many Restaurants and Whole Foods Market
- ±46,886 SF @ 3301 Olcott Street Available Immediately
- ±8,163 SF @ 3351 Olcott Street Available Immediately
- $\pm 10,120$  SF @ 3371 Olcott Street Available Immediately
- Parking Ratio 4.0/1,000
- Showers
- · Call to Tour









SANTA CLARA, CALIFORNIA

### FLOOR PLAN

±10,120 SF Office

**3301 Olcott Street** ±46,886 SF

3351 Olcott Street ±8,163 SF

**3371 Olcott Street** ±10,120 SF

Total Building: ±65,169 SF

Common Areas

Not to scale



















# 3371 OLCOTT STREET PHOTOS



SANTA CLARA, CALIFORNIA

### SITE PLAN





SANTA CLARA, CALIFORNIA

### **AMENITIES**















Kalil Jenab | Vice Chairman | kalil.jenab@cushwake.com | +1 408 200 8800 | LIC #00848988 Steven Jenab | Director | steven.jenab@cushwake.com | +1 650 320 0211 | LIC # 02085072 525 University Ave, Suite 220 | Palo Alto, California 94301 | main +1 650 852 1200 | fax +1 650 618 8560 cushmanwakefield.com