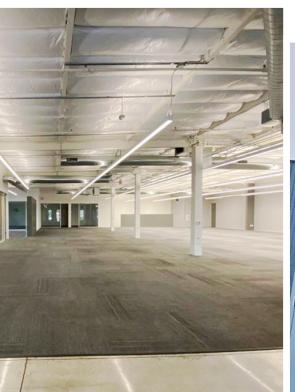

ooms | Access to Outdoor Patio
- 2500 AMPs @ 277/480 Volts | Silicon Valley Power
- 600 KW Onan | Cummins Backup Generator
- Covered Equipment Pad with Chiller, CDA and Vacuum
- Great Access to HWY 101, San Tomas and Central Expressways
- Walking Distance to Santa Clara Square Marketplace with many Restaurants and Whole Foods Market
- ±46,886 SF @ 3301 Olcott Street Available Immediately
- ±8,163 SF @ 3351 Olcott Street Available Immediately
- $\pm 10,120$  SF @ 3371 Olcott Street Available Immediately
- Parking Ratio 4.0/1,000
- Showers
- · Call to Tour









SANTA CLARA, CALIFORNIA

### FLOOR PLAN

±10,120 SF Office

**3301 Olcott Street** ±46,886 SF

3351 Olcott Street ±8,163 SF

**3371 Olcott Street** ±10,120 SF

Total Building: ±65,169 SF

Common Areas

Not to scale



















# 3371 OLCOTT STREET PHOTOS



SANTA CLARA, CALIFORNIA

### SITE PLAN





SANTA CLARA, CALIFORNIA

### **AMENITIES**















Kalil Jenab | Vice Chairman | kalil.jenab@cushwake.com | +1 408 200 8800 | LIC #00848988 Steven Jenab | Director | steven.jenab@cushwake.com | +1 650 320 0211 | LIC # 02085072 525 University Ave, Suite 220 | Palo Alto, California 94301 | main +1 650 852 1200 | fax +1 650 618 8560 cushmanwakefield.com