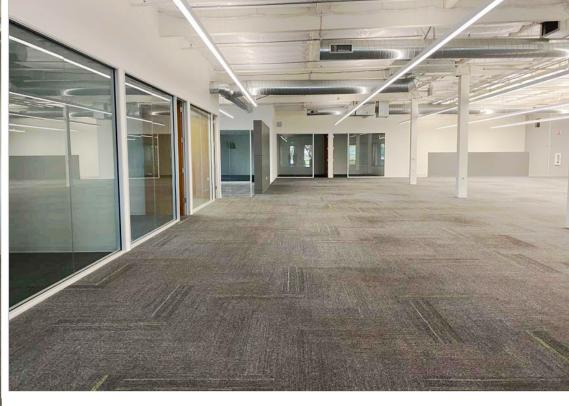

ms | Access to Outdoor Patio
- 2500 AMPs @ 277/480 Volts | Silicon Valley Power
- 600 KW Onan | Cummins Backup Generator
- Covered Equipment Pad with Chiller, CDA and Vacuum
- Great Access to HWY 101, San Tomas and Central Expressways
- Walking Distance to Santa Clara Square Marketplace with many Restaurants and Whole Foods Market
- ±46,886 SF @ 3301 Olcott Street Available Immediately
- ±8,163 SF @ 3351 Olcott Street Available Immediately
- $\pm 10,120$  SF @ 3371 Olcott Street Available Immediately
- Parking Ratio 4.0/1,000
- Showers
- · Call to Tour









SANTA CLARA, CALIFORNIA

### FLOOR PLAN

±10,120 SF Office

**3301 Olcott Street** ±46,886 SF

3351 Olcott Street ±8,163 SF

**3371 Olcott Street** ±10,120 SF

Total Building: ±65,169 SF

Common Areas

Not to scale



















# 3371 OLCOTT STREET PHOTOS



SANTA CLARA, CALIFORNIA

### SITE PLAN





SANTA CLARA, CALIFORNIA

### **AMENITIES**















Kalil Jenab | Vice Chairman | kalil.jenab@cushwake.com | +1 408 200 8800 | LIC #00848988 Steven Jenab | Director | steven.jenab@cushwake.com | +1 650 320 0211 | LIC # 02085072 525 University Ave, Suite 220 | Palo Alto, California 94301 | main +1 650 852 1200 | fax +1 650 618 8560 cushmanwakefield.com