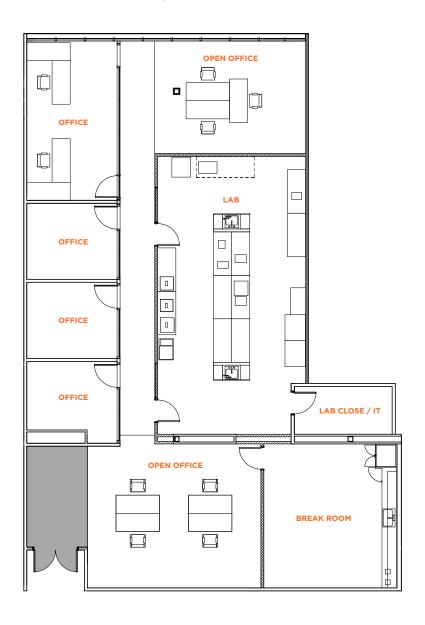

## O FLOOR PLAN

# 5225 HELLYER AVENUE, SECOND FLOOR SUITE 260: ±4,025 SF

- 7/31/2028 LED
- Brand new lab space with new fume hoods installed