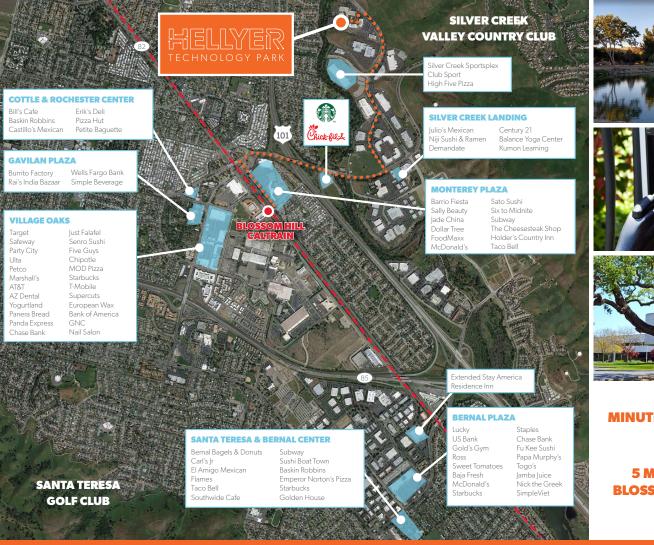

### -O NEARBY AMENITIES

**MINUTES TO HIGHWAY 101** 

5 MINUTE DRIVE TO BLOSSOM HILL CALTRAIN

# HELLYEIR TECHNOLOGY PARK