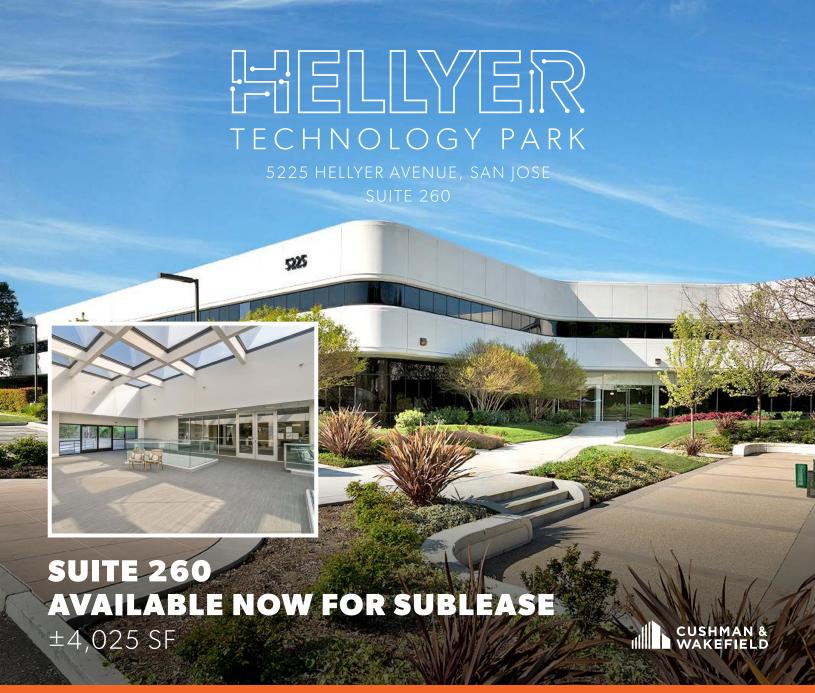

# HELLYEIR TECHNOLOGY PARK

## O PROPERTY OVERVIEW

#### **HIGHLIGHTS**

- South San Jose's Largest Multi-Tenant Project
- Market Ready Suites
- Completely Renovated Common Areas and Lobbies
- 3.7/1,000 SF Parking Ratio
- New Expanded Fitness Facility with Showers and Lockers
- Common & Dedicated Shipping & Receiving Capabilities
- Freight Elevator Access
- Exceptional Outdoor Amenities Including Courtyard with Wi-Fi Access, Lounge Seating, Collaborative Meeting Areas, Outdoor Kitchen, BBQ and Sand Volleyball Court
- Numerous Amenities Close-By; Walking Distance to Silver Creek Sportsplex
- Reverse Commute with Immediate Access to HWY 101 and 85
- Flexible Office, R&D and Manufacturing Campus
- Private Storage Space Available to Tenants