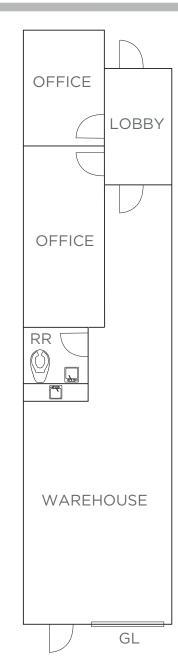

#### **SUITE R**

#### ±1,600 SF

- 100% HVAC
- Grade level door
- Warehouse & office space
- 100A @ 120/208V