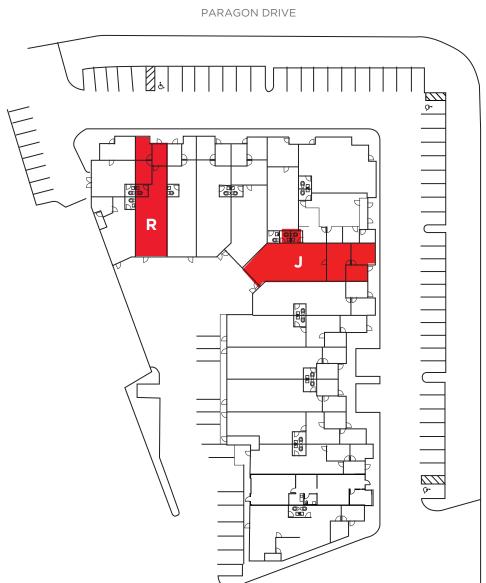

## Floor Plan

#### **SUITE R**

#### ±1,600 SF

- 100% HVAC
- Grade level door
- Warehouse & office space
- 100A @ 120/208V

#### **SUITE J**

## ±2,017 SF

- 100% HVAC
- Grade level door
- Warehouse & office space
- 100A @ 120/208V