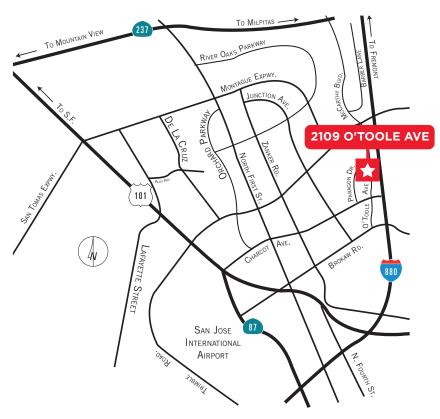

# 2109 O'TOOLE AVENUE SAN JOSE, CALIFORNIA ±1,600 & ±2,017 SF FOR LEASE Jay Stone Associates Electronic Sales Representatives 2109 M For more information, please contact: **Steve Pace Dan Hollingsworth Tiana Dampier** P +1 408 482 7037 P +1 408 615 3431 P +1 408 436 3680 tiana.dampier@cushwake.com steve.pace@cushwake.com dan.hollingsworth@cushwake.com CUSHMAN & WAKEFIELD LIC #00817396 LIC #01117716 LIC #02191012

# Highlights

- High Image Business Park
- Flexible Floor Plans
- Signage Available
- Direct Access to Highway 880





O'TOOLE AVENUE

## Floor Plan

#### **SUITE R**

#### ±1,600 SF

- 100% HVAC
- Grade level door
- Warehouse & office space
- 100A @ 120/208V



# Floor Plan

#### **SUITE J**

## ±2,017 SF

- 100% HVAC
- Grade level door
- Warehouse & office space
- 100A @ 120/208V



## 880 Freeway Access



### Public Transit and Amenities