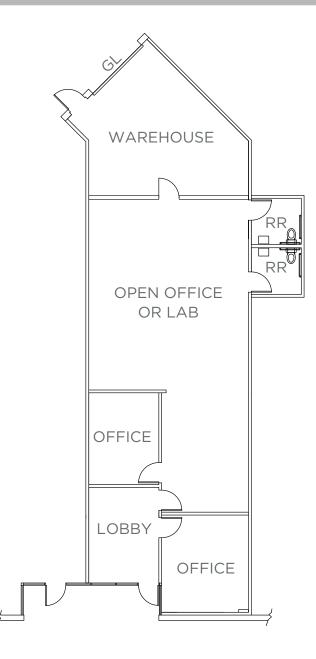

#### **SUITE J**

## ±2,017 SF

- 100% HVAC
- Grade level door
- Warehouse & office space
- 100A @ 120/208V