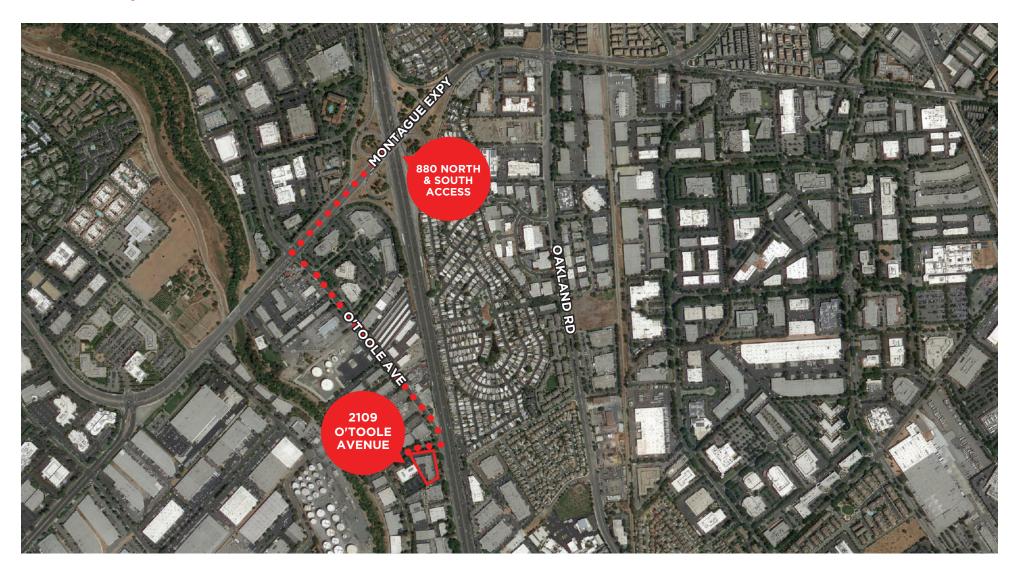

E, CALIFORNIA ±1,600 & ±2,017 SF FOR LEASE Jay Stone Associates Electronic Sales Representatives 2109 M For more information, please contact: **Steve Pace Dan Hollingsworth Tiana Dampier** P +1 408 482 7037 P +1 408 615 3431 P +1 408 436 3680 tiana.dampier@cushwake.com steve.pace@cushwake.com dan.hollingsworth@cushwake.com CUSHMAN & WAKEFIELD LIC #00817396 LIC #01117716 LIC #02191012

# Highlights

- High Image Business Park
- Flexible Floor Plans
- Signage Available
- Direct Access to Highway 880





O'TOOLE AVENUE

## Floor Plan

#### **SUITE R**

#### ±1,600 SF

- 100% HVAC
- Grade level door
- Warehouse & office space
- 100A @ 120/208V



# Floor Plan

#### **SUITE J**

## ±2,017 SF

- 100% HVAC
- Grade level door
- Warehouse & office space
- 100A @ 120/208V



## 880 Freeway Access



### Public Transit and Amenities