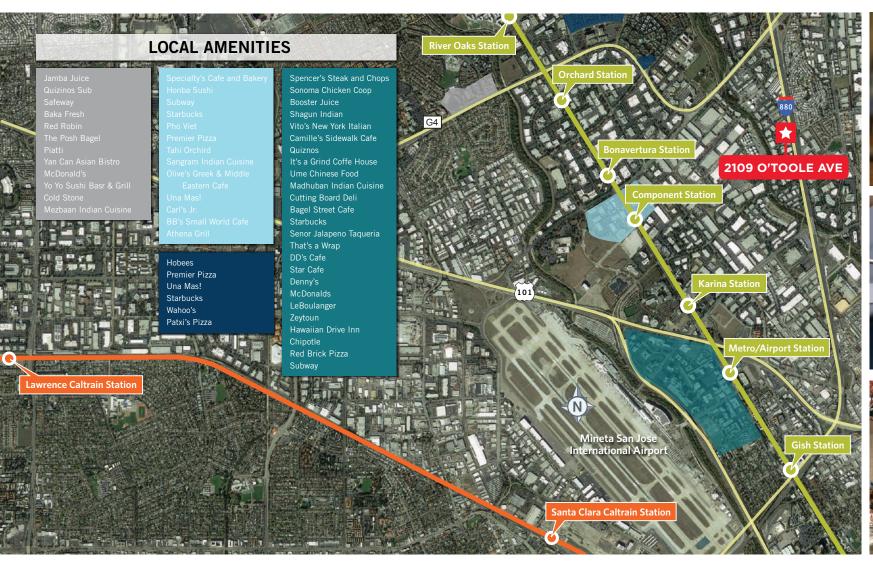

LEASE Jay Stone Associates Electronic Sales Representatives 2109 M For more information, please contact: **Steve Pace Dan Hollingsworth Tiana Dampier** P +1 408 482 7037 P +1 408 615 3431 P +1 408 436 3680 tiana.dampier@cushwake.com steve.pace@cushwake.com dan.hollingsworth@cushwake.com CUSHMAN & WAKEFIELD LIC #00817396 LIC #01117716 LIC #02191012

# Highlights

- High Image Business Park
- Flexible Floor Plans
- Signage Available
- Direct Access to Highway 880





O'TOOLE AVENUE

## Floor Plan

#### **SUITE R**

#### ±1,600 SF

- 100% HVAC
- Grade level door
- Warehouse & office space
- 100A @ 120/208V



# Floor Plan

#### **SUITE J**

## ±2,017 SF

- 100% HVAC
- Grade level door
- Warehouse & office space
- 100A @ 120/208V



## 880 Freeway Access



### Public Transit and Amenities