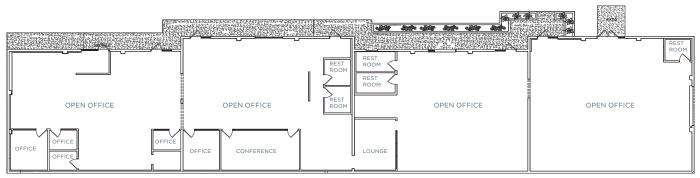

### **FLOOR PLAN**

Suite A: ±4,371 SF Suite B: ±2,150 SF Suite C: ±2,167 SF

cushmanwakefield.com

## **PROPERTY HIGHLIGHTS**

 Suite A: ±4,371 SF Suite B: ±2,150 SF Suite C: ±2,167 SF

- · Covid-friendly Standalone Building
- Creative Space with High Ceilings / Excellent Natrual Light
- 5 minute walk to California Avenue Caltrain Station