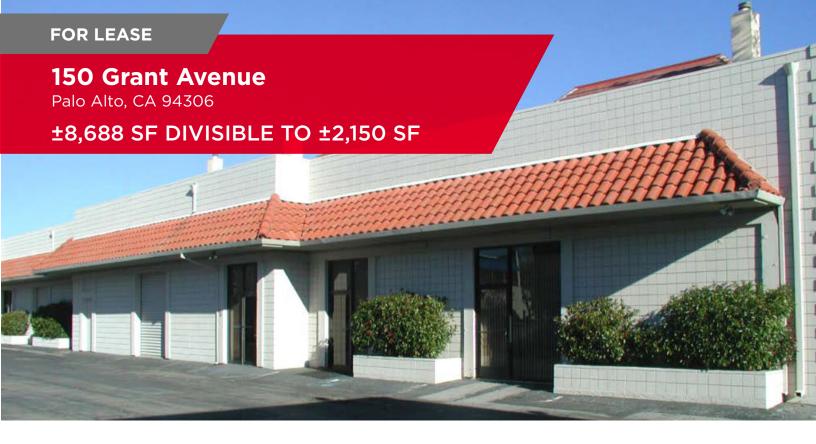

# 150 Grant Avenue

Palo Alto, CA 94306

±8,688 SF DIVISIBLE TO ±2,150 SF

**FOR LEASE** 