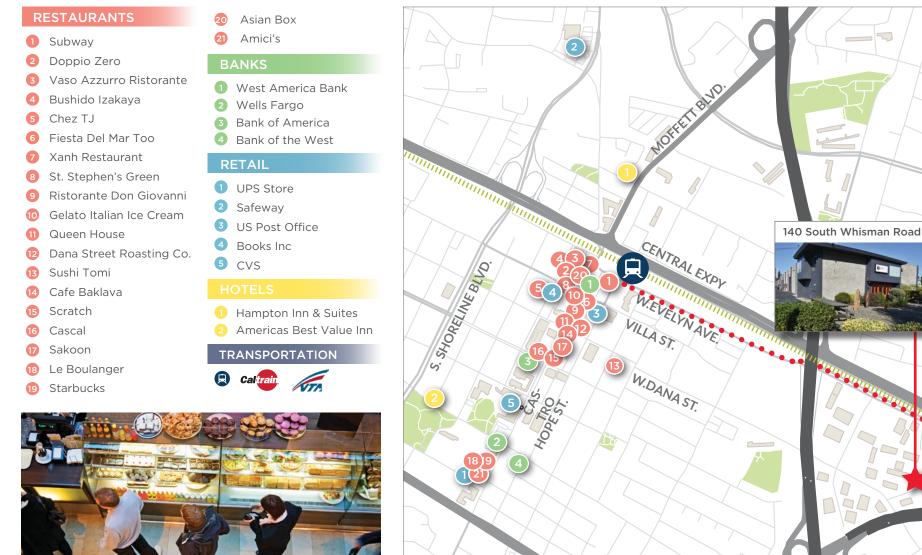

00 SF



IRST FLOOR

Ron Miller | Director | +1 650 320 0207 | ron.miller@cushwake.com | LIC #01811036
Dan Persyn | Executive Managing Director | +1 650 320 0255 | dan.persyn@cushwake.com | LIC #01184798
525 University Avenue, Suite 220, Palo Alto, California 94301 | main +1 650 852 1200 | cushmanwakefield.com



Floor plan not to scale.



MOUNTAIN VIEW | CALIFORNIA

**144 Floor Plan** Unit E ±1,800 SF



FIRST FLOOR

Floor plan not to scale.

Ron Miller | Director | +1 650 320 0207 | ron.miller@cushwake.com | LIC #01811036 Dan Persyn | Executive Managing Director | +1 650 320 0255 | dan.persyn@cushwake.com | LIC #01184798 525 University Avenue, Suite 220, Palo Alto, California 94301 | main +1 650 852 1200 | cushmanwakefield.com



### 140-144 S. Whisman Road

MOUNTAIN VIEW | CALIFORNIA



#### Amenities Nearby

and a second s

# **140-144** S. Whisman Road

MOUNTAIN VIEW | CALIFORNIA

YOUR NAME HERE

Ron Miller | Director | +1 650 320 0207 | ron.miller@cushwake.com | LIC #01811036 Dan Persyn | Executive Managing Director | +1 650 320 0255 | dan.persyn@cushwake.com | LIC #01184798 525 University Avenue, Suite 220, Palo Alto, <u>California 94301 | main +1 650 852 1200 | cushmanwakefield.com</u>

©2019 Cushman & Wakefield. All rights reserved. The information contained in this communication is strictly confidential. This information has been obtained from sources believed to be reliable but has not been verified. No warranty or representation, express or implied, is made as to the condition of the property (or properties) referenced herein or as to the accuracy or completene