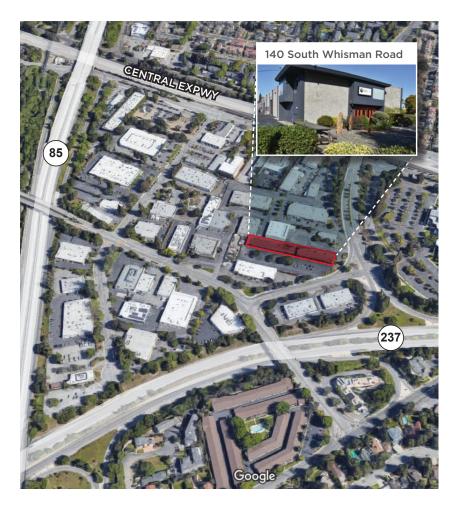

# **140-144** S. Whisman Road

MOUNTAIN VIEW | CALIFORNIA

### FOR LEASE ±1,800 SF - ±7,200 SF

#### **Property Highlights**

- Great Start-up Space for Office/R&D Users
- Less than a mile from Downtown Mountain View
- Walking Distance to Caltrain
- Creative Office Space with 21' High Ceiling & Multiple Skylights
- Easy Access to Hwy 237, 85, 101, & Central Expressway