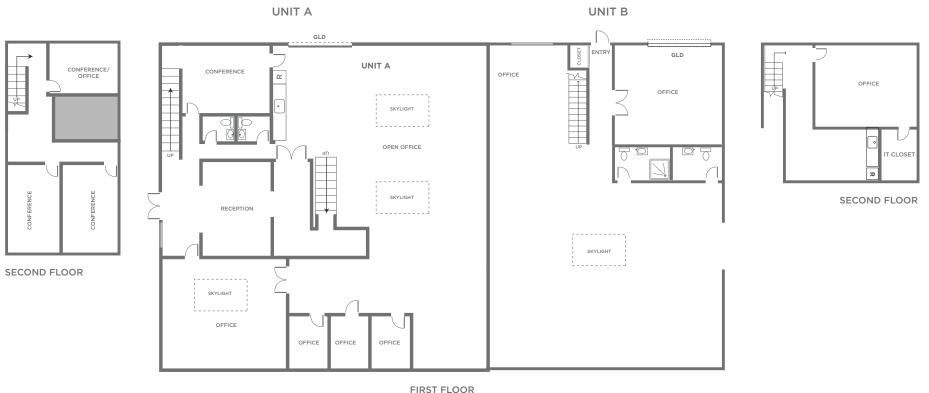

#### 140 Floor Plan

Unit A: ±4,400 SF | Unit B: ±2,800 SF Unit A & B can be combined for ±7,200 SF

IRST FLOOR

Ron Miller | Director | +1 650 320 0207 | ron.miller@cushwake.com | LIC #01811036
Dan Persyn | Executive Managing Director | +1 650 320 0255 | dan.persyn@cushwake.com | LIC #01184798
525 University Avenue, Suite 220, Palo Alto, California 94301 | main +1 650 852 1200 | cushmanwakefield.com