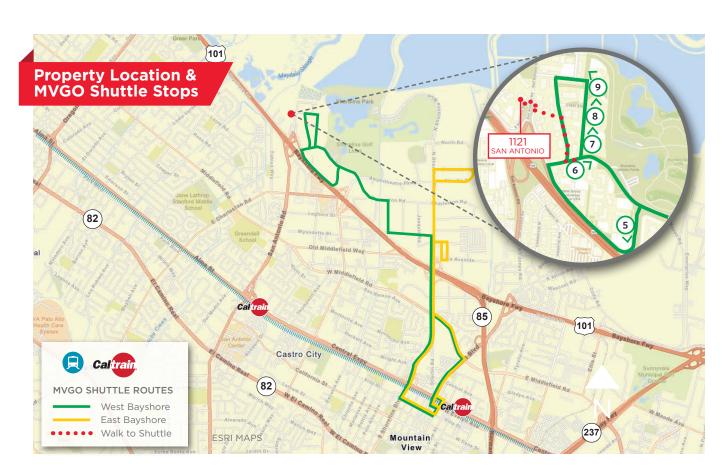

#### Highlights

- Exposed Ceiling, Creative Look and Feel.
   Recently Rebuilt Space
- Immediate Access to Highways 101, 85 & 237 with Easy Connections to Highways 280 and 880
- Free CalTrain Shuttle Available
- Excellent Choice for Start-Up, and Tech Firms
- Desirable Palo Alto Address and Convenient Access to Bayshore Running/Bike Trails
- Available Now
- LED 11/15/20, Longer Term Available Through Landlord