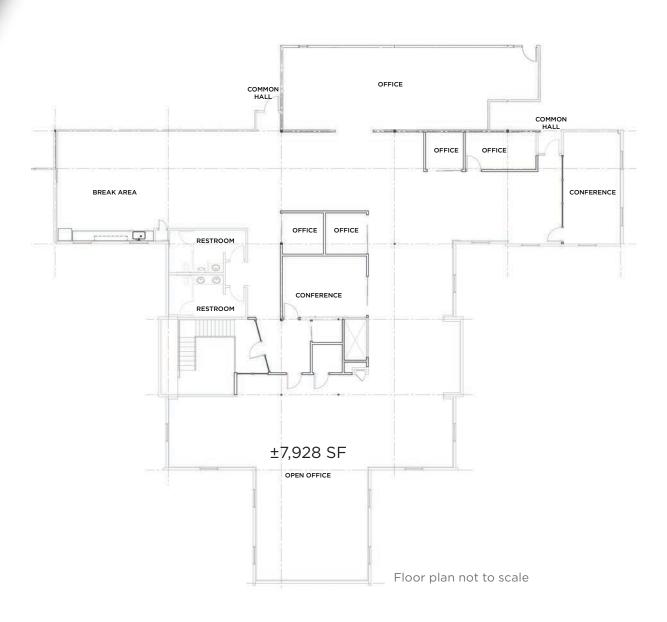

# FOR SUBLEASE ±7,928 SF OFFICE SPACE



THE PALO ALTO BUSINESS PARK

1121 San Antonio Road

Palo Alto, California

Dan Persyn | Executive Managing Director +1 650 320 0255 | dan.persyn@cushwake.com | LIC #01184798

#### Highlights

- Exposed Ceiling, Creative Look and Feel.
   Recently Rebuilt Space
- Immediate Access to Highways 101, 85 & 237 with Easy Connections to Highways 280 and 880
- Free CalTrain Shuttle Available
- Excellent Choice for Start-Up, and Tech Firms
- Desirable Palo Alto Address and Convenient Access to Bayshore Running/Bike Trails
- Available Now
- LED 11/15/20, Longer Term Available Through Landlord



# Floor Plan

SUITE A 200: ±7,928 SF (Second Floor)



### Interiors











### **Amenities Nearby**





# THE PALO ALTO BUSINESS PARK 1121 San Antonio Road

PALO ALTO, CALIFORNIA



#### For more information contact:

#### **DAN PERSYN**

Executive Managing Director +1 650 320 0255 dan.persyn@cushwake.com LIC #01184798 525 University Avenue, Suite 220 Palo Alto, California 94301 main +1 650 852 1200 fax +1 650 856 1098 cushmanwakefield.com

©2019 Cushman & Wakefield. All rights reserved. The information contained in this communication is strictly confidential. This information has been obtained from sources believed to be reliable but has not been verified. No warranty or representation, express or implied, is made as to the condition of the property (or properties) referenced herein or as to the accuracy or completeness of the informa