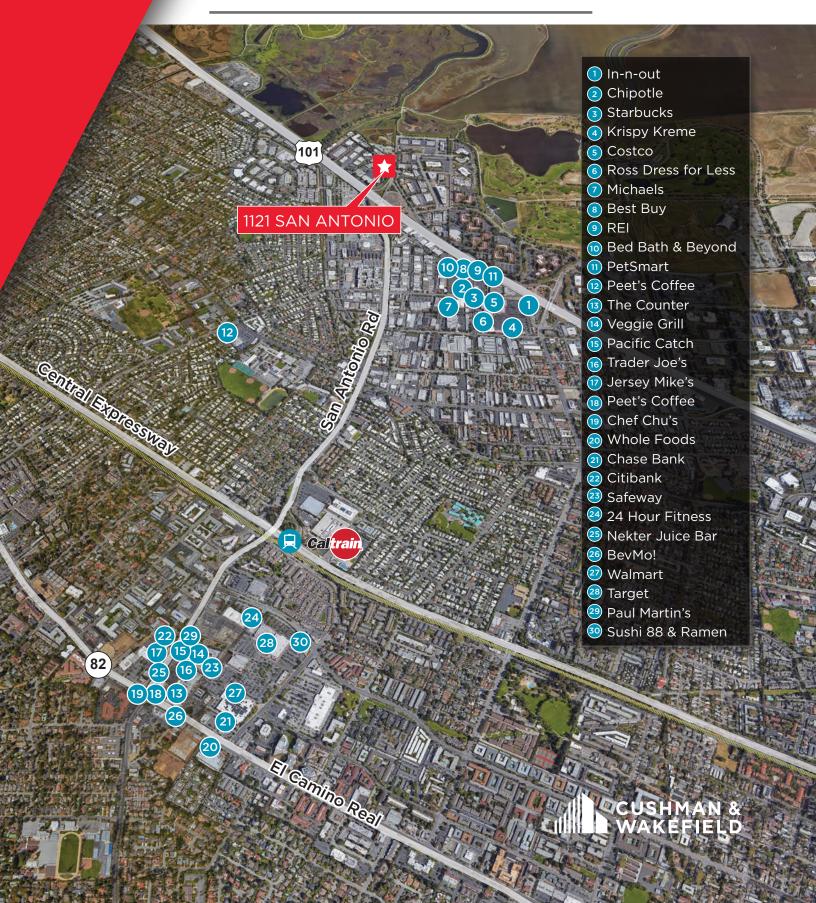

# FOR SUBLEASE ±7,928 SF OFFICE SPACE



THE PALO ALTO BUSINESS PARK

1121 San Antonio Road

Palo Alto, California

Dan Persyn | Executive Managing Director +1 650 320 0255 | dan.persyn@cushwake.com | LIC #01184798

#### Highlights

- Exposed Ceiling, Creative Look and Feel.
   Recently Rebuilt Space
- Immediate Access to Highways 101, 85 & 237 with Easy Connections to Highways 280 and 880
- Free CalTrain Shuttle Available
- Excellent Choice for Start-Up, and Tech Firms
- Desirable Palo Alto Address and Convenient Access to Bayshore Running/Bike Trails
- Available Now
- LED 11/15/20, Longer Term Available Through Landlord



# Floor Plan

SUITE A 200: ±7,928 SF (Second Floor)



### Interiors











### **Amenities Nearby**





# THE PALO ALTO BUSINESS PARK 1121 San Antonio Road

PALO ALTO, CALIFORNIA



#### For more information contact:

#### **DAN PERSYN**

Executive Managing Director +1 650 320 0255 dan.persyn@cushwake.com LIC #01184798 525 University Avenue, Suite 220 Palo Alto, California 94301 main +1 650 852 1200 fax +1 650 856 1098 cushmanwakefield.com

©2019 Cushman & Wakefield. All rights reserved. The information contained in this communication is strictly confidential. This information has been obtained from sources believed to be reliable but has not been verified. No warranty or representation, express or implied, is made as to the condition of the property (or properties) referenced herein or as to the accuracy or completeness of the information contained herein, and same is submitted subject