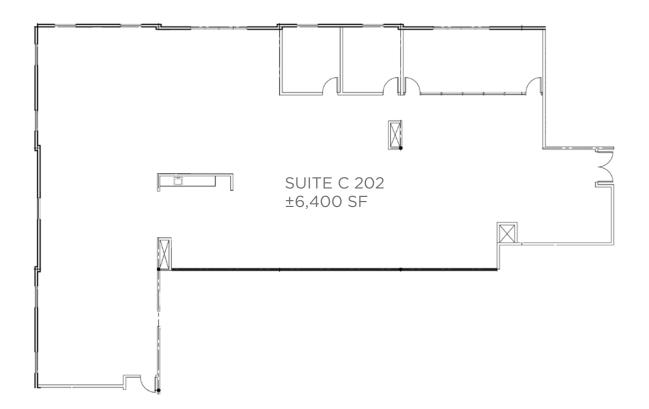

#### Floor Plan

SUITE C 202 : ±6,400 SF

Floor plan not to scale

Ron Miller Director +1 650 320 0207 ron.miller@cushwake.com LIC #01811036

1950 University Avenue, Suite 220 East Palo Alto, California 94303 main +1 650 852 1200 fax +1 650 856 1098 **cushmanwakefield.com** 