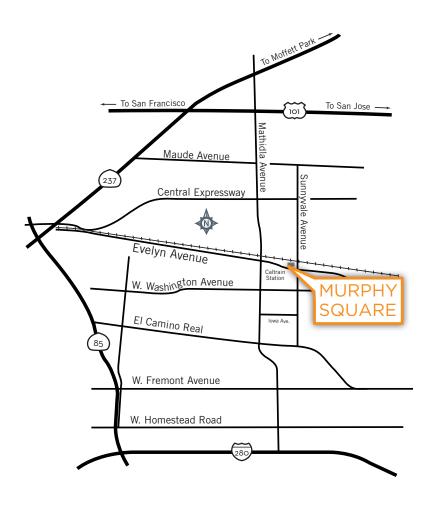

## **HIGHLIGHTS**

- Central Downtown Sunnyvale Location
- Market Ready Improvements Complete
- Updated Landscaping
- Outdoor Patio Areas
- Adjacent to Sunnyvale Caltrain Station
- Walking Distance to Numerous Restaurants and Retail
- Close Proximity to Sunnyvale CityLine
- Convenient Access to Highways 101, 85, 237 & 280 and Central Expressway
- 2.63/1,000 Parking
- Reserved Parking for Tenants

## ADJACENT TO SUNNYVALE CALTRAIN & MURPHY SQUARE RETAIL