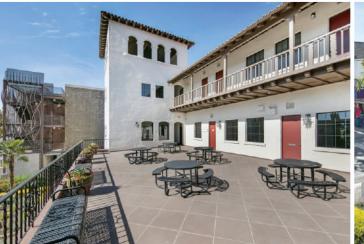

## **HIGHLIGHTS**

- Central Downtown Sunnyvale Location
- Market Ready Improvements Complete
- Updated Landscaping
- Outdoor Patio Areas
- Adjacent to Sunnyvale Caltrain Station
- Walking Distance to Numerous Restaurants and Retail
- Close Proximity to Sunnyvale CityLine
- Convenient Access to Highways 101, 85, 237 & 280 and Central Expressway
- 2.63/1,000 Parking
- Reserved Parking for Tenants

WELLNESS & OUTDOOR AMENITIES

**SUITE 106: ±2,285 SF** 

Available 1/1/2025

**SUITE 119: ±1,195 SF** 

Available Now

**SUITE 202: ±3,024 SF** 

Available Now