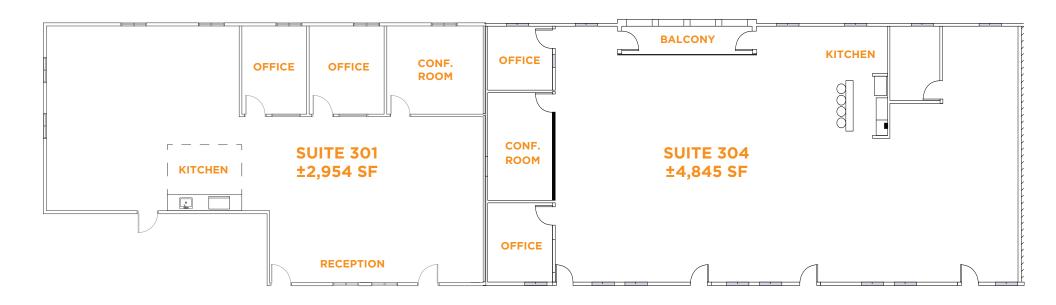

## **HIGHLIGHTS**

- Central Downtown Sunnyvale Location
- Market Ready Improvements Complete
- Updated Landscaping
- Outdoor Patio Areas
- Adjacent to Sunnyvale Caltrain Station
- Walking Distance to Numerous Restaurants and Retail
- Close Proximity to Sunnyvale CityLine
- Convenient Access to Highways 101, 85, 237 & 280 and Central Expressway
- 2.63/1,000 Parking
- Reserved Parking for Tenants

















WELLNESS & OUTDOOR AMENITIES











**SUITE 106: ±2,285 SF** 

Available 1/1/2025





**SUITE 119: ±1,195 SF** 

Available Now





**SUITE 202: ±3,024 SF** 

Available Now





## **SUITE 301 & 304**

Available Now



±7,799 SF



## ADJACENT TO SUNNYVALE CALTRAIN & MURPHY SQUARE RETAIL









## MURPHY SQUARE 111 w. evelyn ave. sunnyvale, ca Jon DeCoite **Colin Feichtmeir** jon.decoite@cushwake.com colin.feichtmeir@cushwake.com CUSHMAN & WAKEFIELD +1 408 615 3408 +1 408 615 3443 LIC #: 01471300 LIC #: 01298061 Cushman & Wakefield Copyright 2024. No warranty or representation, express or implied, is made to the accuracy or completeness of the information contained herein, and same is submitted subject to errors, omissions, change of price, rental or other conditions, withdrawal without notice, and to any special listing conditions imposed by the property owner(s). As applicable, we make no representation as to the condition of the property (or properties) in question.