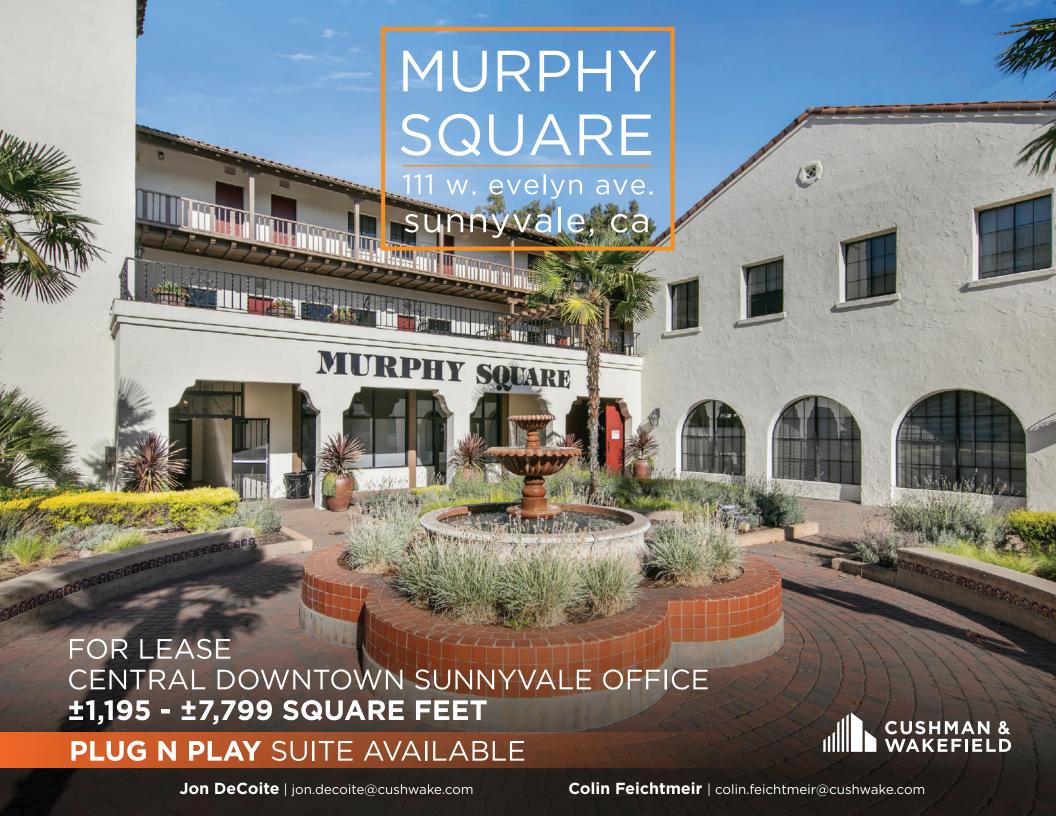

## **HIGHLIGHTS**

- Central Downtown Sunnyvale Location
- Market Ready Improvements Complete
- Updated Landscaping
- Outdoor Patio Areas
- Adjacent to Sunnyvale Caltrain Station
- Walking Distance to Numerous Restaurants and Retail
- Close Proximity to Sunnyvale CityLine
- Convenient Access to Highways 101, 85, 237 & 280 and Central Expressway
- 2.63/1,000 Parking
- Reserved Parking for Tenants

## MURPHY SQUARE 111 w. evelyn ave. sunnyvale, ca Jon DeCoite **Colin Feichtmeir** jon.decoite@cushwake.com colin.feichtmeir@cushwake.com CUSHMAN & WAKEFIELD +1 408 615 3408 +1 408 615 3443 LIC #: 01471300 LIC #: 01298061 Cushman & Wakefield Copyright 2024. No warranty or representation, express or implied, is made to the accuracy or completeness of the information contained herein, and same is submitted subject to errors, omissions, change of price, rental or other conditions, withdrawal without notice, and to any special listing conditions imposed by the property owner(s). As applicable, we make no representation as to the condition of the property (or properties) in question.