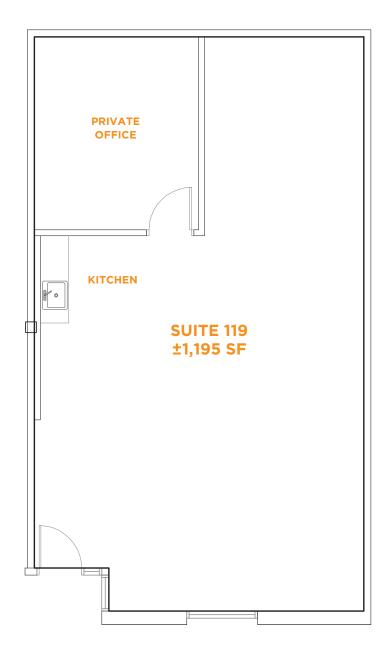

WELLNESS & OUTDOOR AMENITIES

**SUITE 106: ±2,285 SF** 

Available 1/1/2025

**SUITE 119: ±1,195 SF** 

Available Now

**SUITE 202: ±3,024 SF** 

Available Now