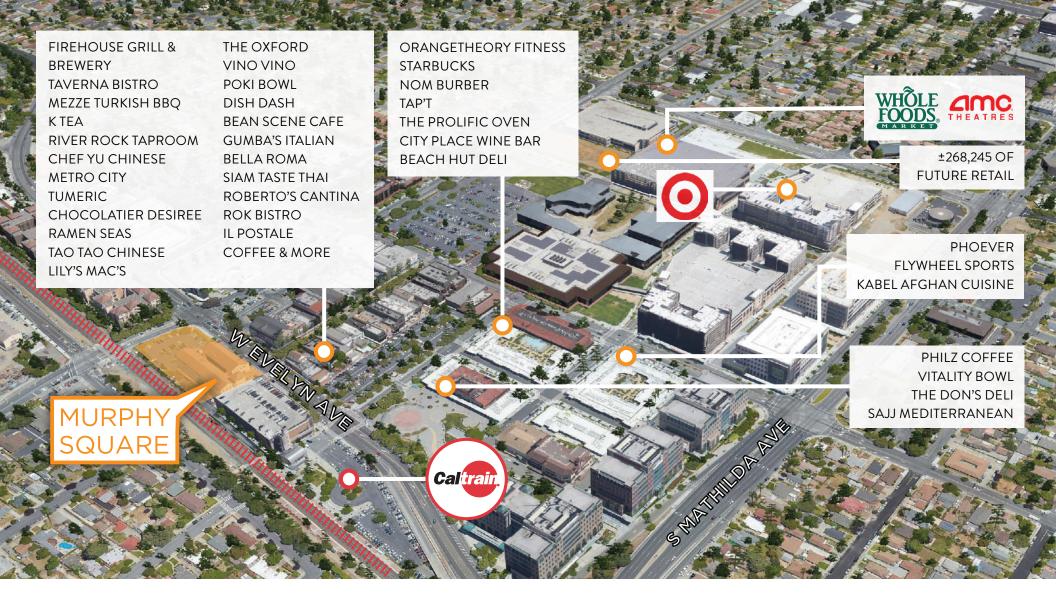

## **HIGHLIGHTS**

- Central Downtown Sunnyvale Location
- Market Ready Improvements Complete
- Updated Landscaping
- Outdoor Patio Areas
- Adjacent to Sunnyvale Caltrain Station
- Walking Distance to Numerous Restaurants and Retail
- Close Proximity to Sunnyvale CityLine
- Convenient Access to Highways 101, 85, 237 & 280 and Central Expressway
- 2.63/1,000 Parking
- Reserved Parking for Tenants

















WELLNESS & OUTDOOR AMENITIES











**SUITE 106: ±2,285 SF** 

Available 1/1/2025





**SUITE 119: ±1,195 SF** 

Available Now





**SUITE 202: ±3,024 SF** 

Available Now





## **SUITE 301 & 304**

Available Now



±7,799 SF



## ADJACENT TO SUNNYVALE CALTRAIN & MURPHY SQUARE RETAIL









## MURPHY SQUARE 111 w. evelyn ave. sunnyvale, ca Jon DeCoite **Colin Feichtmeir** jon.decoite@cushwake.com colin.feichtmeir@cushwake.com CUSHMAN & WAKEFIELD +1 408 615 3408 +1 408 615 3443 LIC #: 01471300 LIC #: 01298061 Cushman & Wakefield Copyright 2024. No warranty or representation, express or implied, is made to the accuracy or completeness of the information contained herein, and same is submitted subject to errors, omissions, change of price, rental or other conditions, withdrawal without notice, and to any special listing conditions imposed by the property owner(s). As applicable, we make no representation as to the condition of the property (or properties) in question.