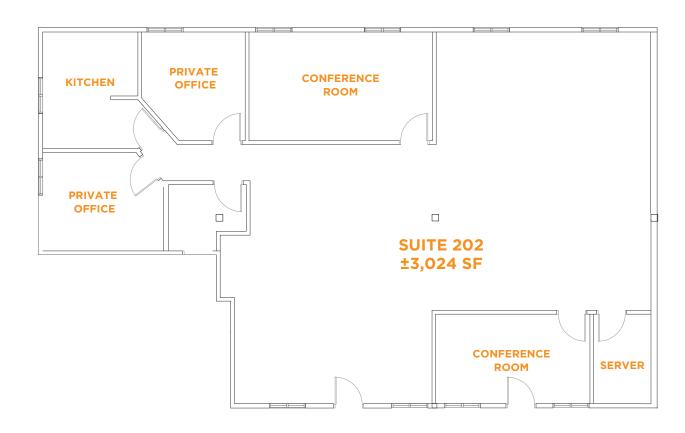

WELLNESS & OUTDOOR AMENITIES

**SUITE 106: ±2,285 SF** 

Available 1/1/2025

**SUITE 119: ±1,195 SF** 

Available Now

**SUITE 202: ±3,024 SF** 

Available Now