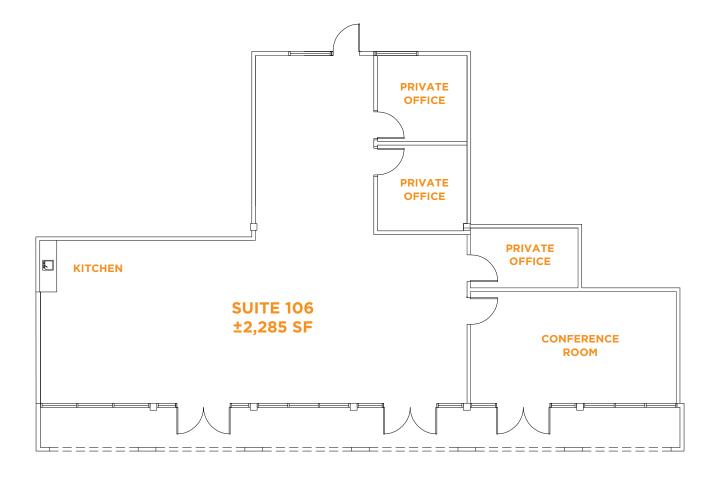

WELLNESS & OUTDOOR AMENITIES

**SUITE 106: ±2,285 SF** 

Available 1/1/2025

**SUITE 119: ±1,195 SF** 

Available Now

**SUITE 202: ±3,024 SF** 

Available Now