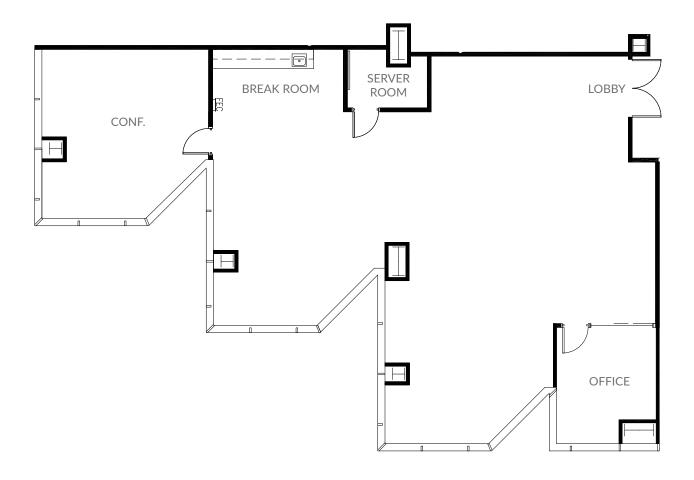

| Up to ±15,609 SF |
|                  |                       |                  |



### 1<sup>ST</sup> FLOOR

±3,496 to ±7,979 SF

#### **SUITE 130**

- > Exterior and Lobby Access
- > Lab
- > Eyebrow Signage

#### **SUITE 150**

- > 6 Offices
- > 1 Conference Room
- > Break Room
- > IT / Storage Room



## TOWER 1 | 3945 FREEDOM CIRCLE BACK TO SUITE LIST

SUITE 130: ±4,483 SF



### 2<sup>ND</sup> FLOOR

±2,609 SF to ±15,609 SF

#### SUITE 200 D VIRTUAL TOUR

- > 2 Offices
- > 3 Conference Rooms
- > Break Room

#### SUITE 240 D VIRTUAL TOUR

- > 2 Offices
- > 1 Conference Room
- > Break Room

#### **SUITE 260**

- > 4 Offices
- > 1 Conference Room
- > Break Room



## TOWER 1 | 3945 FREEDOM CIRCLE



#### ±2,418 SF | THIRD FLOOR

- > 1 Office
- > 1 Conference Room
- > Break Room







#### ±8,920 SF | FIFTH FLOOR

- > 8 Offices
- > 7 Conference Rooms
- > Break Room





### 6<sup>TH</sup> FLOOR

±1,977 SF to ±6,903 SF

#### SUITE 640

- > 2 Conference Rooms
- > Break Room

#### SUITE 660

- > 1 Office
- > 1 Conference Room
- > Break Room





### 7<sup>TH</sup> FLOOR

±4,348 SF to ±9,640 SF

#### SUITE 700

- > 6 Offices
- > 2 Conference Rooms
- > 2 Phone Rooms
- > Break Room
- > IT / Storage Room

#### **SUITE 720**

- > 2 Conference Room
- > 2 Phone Rooms
- > Break Room
- > IT / Storage Room





#### ±2,550 SF | SEVENTH FLOOR

- > 2 Offices
- > 1 Conference Room
- > Break Area





#### ±6,410 SF | EIGHTH FLOOR

- > 3 Offices
- > 2 Conference Rooms
- > Break Room





#### ±9,416 SF | NINTH FLOOR

#### SUITE 900

- > 20 Offices
- > 2 Conference Rooms
- > 1 Training