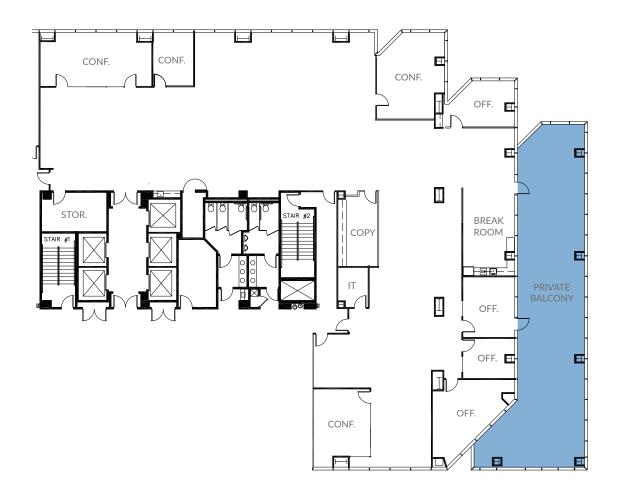

#### ±12,295 SF | TENTH FLOOR

- > 4 Offices
- > 4 Conference Rooms
- > Break Room
- > Private Balcony