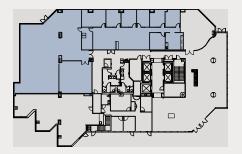

### 1<sup>ST</sup> FLOOR

±3,496 to ±7,979 SF

#### **SUITE 130**

- > Exterior and Lobby Access
- > Lab
- > Eyebrow Signage

## TOWER 1 | 3945 FREEDOM CIRCLE BACK TO SUITE LIST

SUITE 130: ±4,483 SF