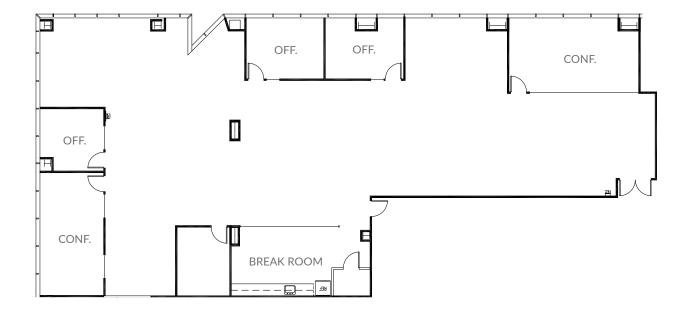

#### **SUITE 150**

- > 6 Offices
- > 1 Conference Room
- > Break Room
- > IT / Storage Room