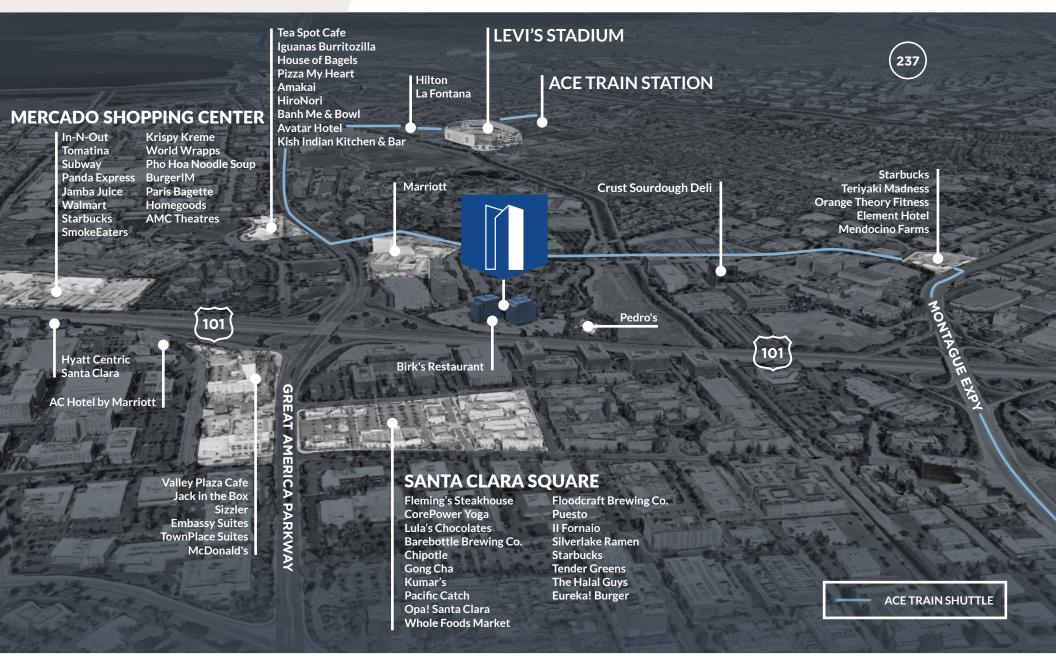

Room

#### SUITE 660

- > 1 Office
- > 1 Conference Room
- > Break Room





### 7<sup>TH</sup> FLOOR

±4,348 SF to ±9,640 SF

#### SUITE 700

- > 6 Offices
- > 2 Conference Rooms
- > 2 Phone Rooms
- > Break Room
- > IT / Storage Room

#### **SUITE 720**

- > 2 Conference Room
- > 2 Phone Rooms
- > Break Room
- > IT / Storage Room





#### ±2,550 SF | SEVENTH FLOOR

- > 2 Offices
- > 1 Conference Room
- > Break Area





#### ±6,410 SF | EIGHTH FLOOR

- > 3 Offices
- > 2 Conference Rooms
- > Break Room





#### ±9,416 SF | NINTH FLOOR

#### SUITE 900

- > 20 Offices
- > 2 Conference Rooms
- > 1 Training Room
- > Break Room



## TOWER 1 | 3945 FREEDOM CIRCLE



#### ±12,295 SF | TENTH FLOOR

- > 4 Offices
- > 4 Conference Rooms
- > Break Room
- > Private Balcony





### **AMENITIES**



### **ABOUT US**



#### Hines

Hines is a privately owned real estate firm involved in real estate investment, development and property management worldwide. The firm's historical and current portfolio of projects that are underway, completed, acquired and managed includes 1,208 properties representing more than 488 million square feet of office, residential, mixed-use, industrial, hotel, medical and sports facilities, as well as large, master-planned communities and land developments.



Cushman & Wakefield is a global leader in commercial real estate services, helping clients transform the way people work, shop, and live. The firm's 53,000 employees in more than 60 countries provide deep local and global insights that create significant value for occupiers and investors around the wor