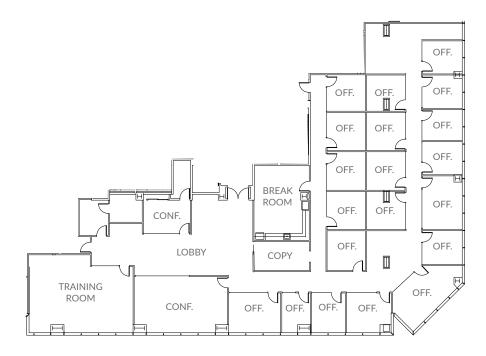

#### SUITE 900

- > 20 Offices
- > 2 Conference Rooms
- > 1 Training Room
- > Break Room