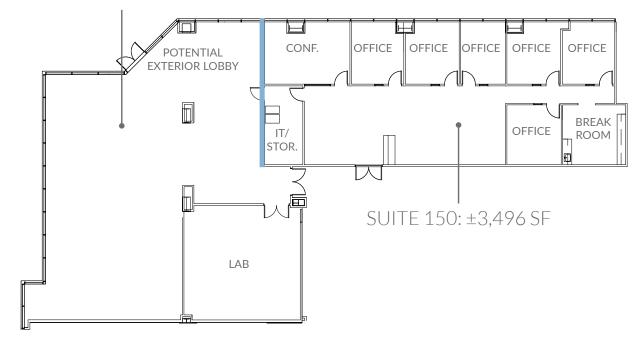

#### **SUITE 150**

- > 6 Offices
- > 1 Conference Room
- > Break Room
- > IT / Storage Room