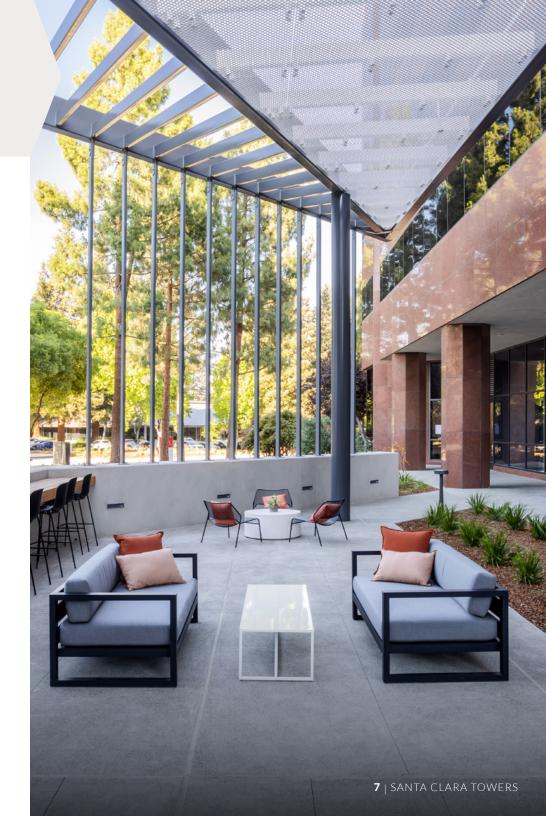

# PROPERTY HIGHLIGHTS

The Newly Transformed Santa Clara Towers Features a Refreshed Entry Plaza, Striking New Lobbies, Expansive Tenant Lounge, Modern Fitness Center and Birk's Café Serving Breakfast, Lunch, Snacks & Coffee.

### NEW ENTRY PLAZA

The New Entry Plaza Features Landscaping, Modern Directory & Monument Signage and Multiple Seating Areas.

The Class A Lobbies Feature Floor-to-Ceiling Glass Entryways, a Striking Living Wall and Seating Areas Directly Adjacent to the New Birk's Express.

MODERN LOBBIES