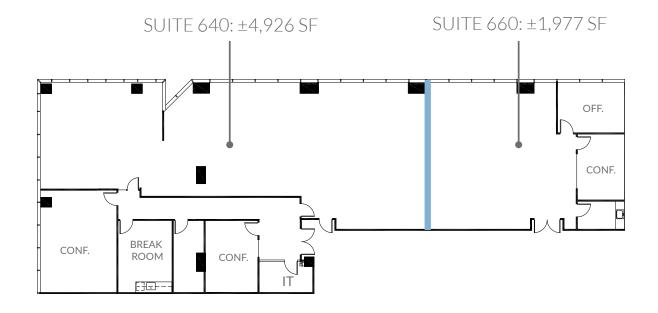

### 6<sup>TH</sup> FLOOR

±1,977 SF to ±6,903 SF

#### SUITE 640

- > 2 Conference Rooms
- > Break Room

#### SUITE 660

- > 1 Office
- > 1 Conference Room
- > Break Room