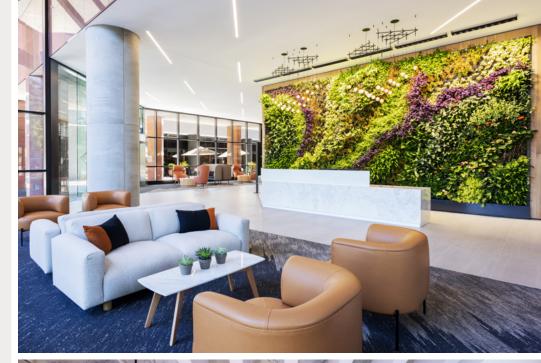

### NEW ENTRY PLAZA

The New Entry Plaza Features Landscaping, Modern Directory & Monument Signage and Multiple Seating Areas.

The Class A Lobbies Feature Floor-to-Ceiling Glass Entryways, a Striking Living Wall and Seating Areas Directly Adjacent to the New Birk's Express.

MODERN LOBBIES