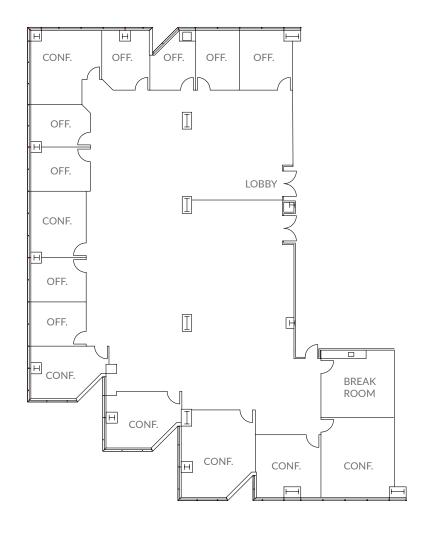

#### **SUITE 150**

- > 6 Offices
- > 1 Conference Room
- > Break Room
- > IT / Storage Room

#### SUITE 640

- > 2 Conference Rooms
- > Break Room

#### SUITE 660

- > 1 Office
- > 1 Conference Room
- > Break Room