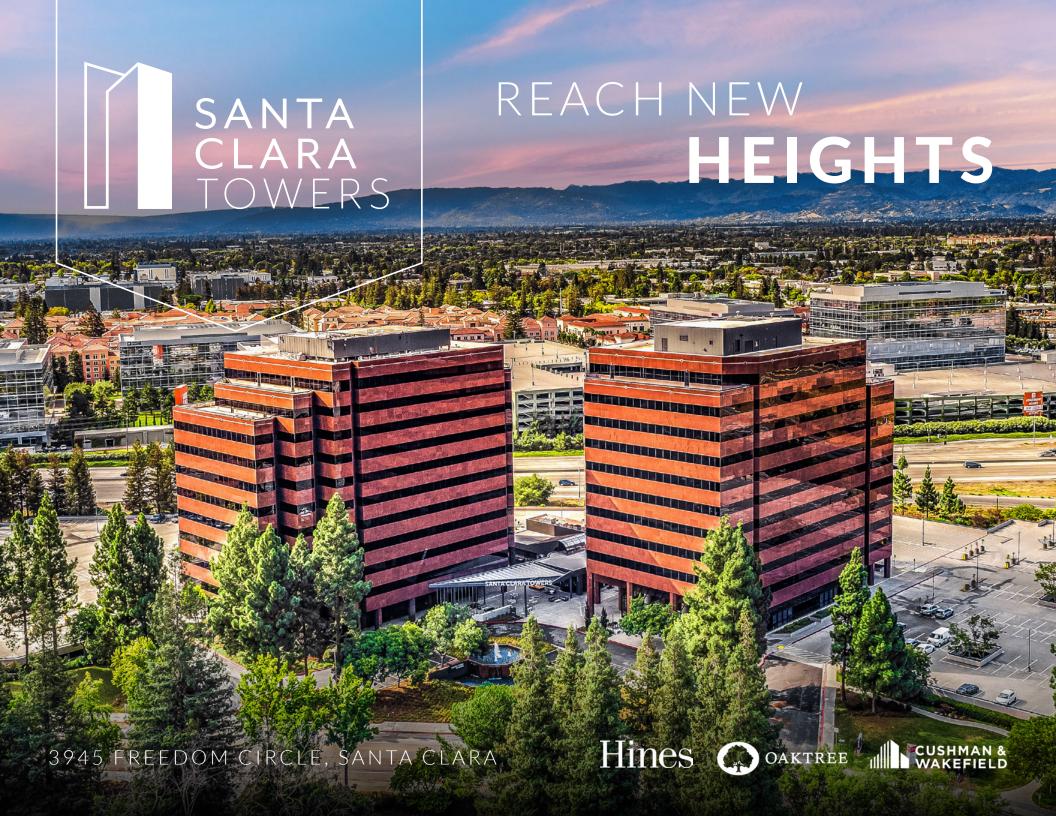

# PROPERTY HIGHLIGHTS

The Newly Transformed Santa Clara Towers Features a Refreshed Entry Plaza, Striking New Lobbies, Expansive Tenant Lounge, Modern Fitness Center and Birk's Café Serving Breakfast, Lunch, Snacks & Coffee.

# ±1,516 - ±15,609 SF Available with expansion up to ±215,760 SF in Tower 2

- > Premier Class A Office Towers
- > Exceptional Identity on Highway 101
- > Building Top Signage & Branding Opportunities
- > On-Site Property Management and Maintenance Staff
- > 24/7 Security
- > Helipad on Tower 1
- > EV Charging Stations & Bike Lockers
- > Garage & Surface Parking: ±3/1,000 Ratio
- > ACE Train & Caltrain Shuttle Stops are 1 Block Away
- > LEED Gold and WELL Certified