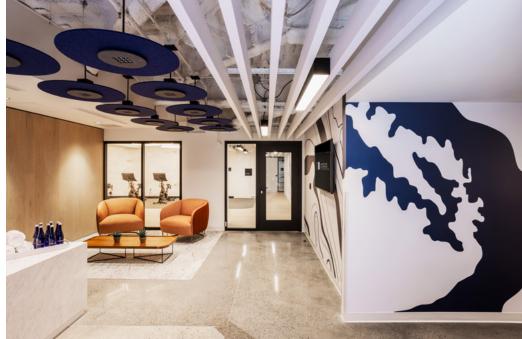

# EXPANSIVE TENANT LOUNGE

The New Tenant Lounge in Tower 2 Features a Conference Center, Open Collaboration Seating Areas and Games including Virtual Golf, Foosball, Shuffle Board and Air Hockey.

The Modern Fitness Center is a Cutting-Edge Offering with Showers and Locker Rooms.

STATE-OF-THE-ART FITNESS CENTER