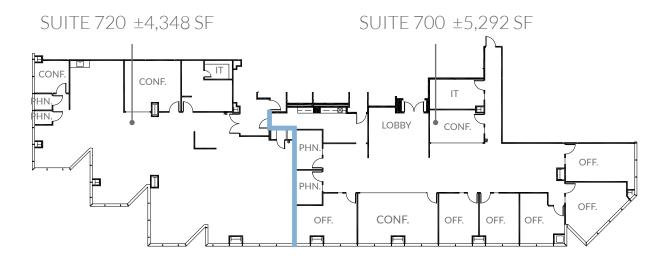

### 7<sup>TH</sup> FLOOR

±4,348 SF to ±9,640 SF

#### SUITE 700

- > 6 Offices
- > 2 Conference Rooms
- > 2 Phone Rooms
- > Break Room
- > IT / Storage Room

#### **SUITE 720**

- > 2 Conference Room
- > 2 Phone Rooms
- > Break Room
- > IT / Storage Room