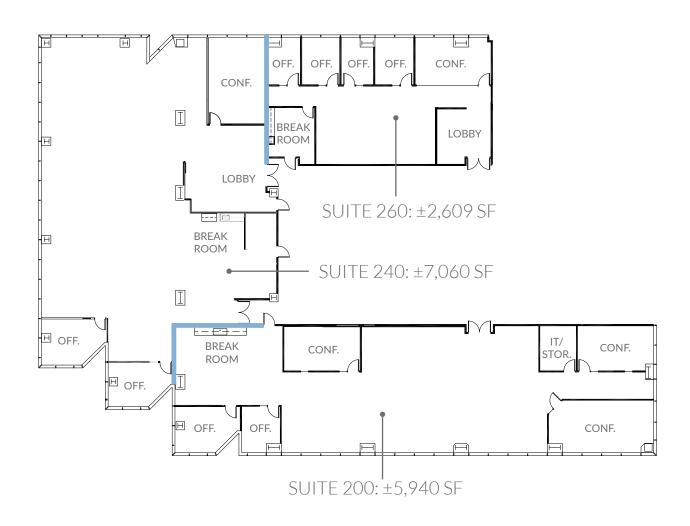

### 2<sup>ND</sup> FLOOR

±2,609 SF to ±15,609 SF

#### SUITE 200 D VIRTUAL TOUR

- > 2 Offices
- > 3 Conference Rooms
- > Break Room

#### SUITE 240 D VIRTUAL TOUR

- > 2 Offices
- > 1 Conference Room
- > Break Room

#### **SUITE 260**

- > 4 Offices
- > 1 Conference Room
- > Break Room