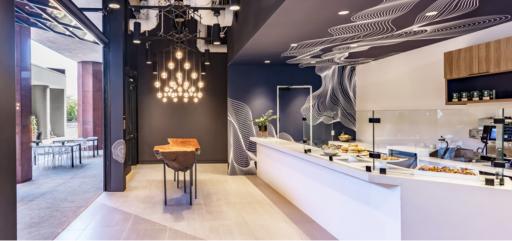

### NEW ENTRY PLAZA

The New Entry Plaza Features Landscaping, Modern Directory & Monument Signage and Multiple Seating Areas.

The Class A Lobbies Feature Floor-to-Ceiling Glass Entryways, a Striking Living Wall and Seating Areas Directly Adjacent to the New Birk's Express.

MODERN LOBBIES