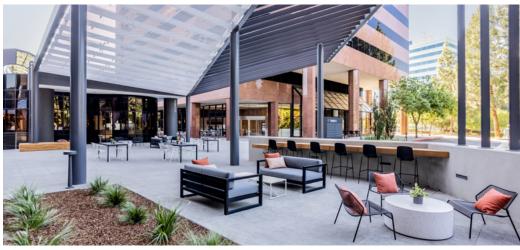

# EXPANSIVE TENANT LOUNGE

The New Tenant Lounge in Tower 2 Features a Conference Center, Open Collaboration Seating Areas and Games including Virtual Golf, Foosball, Shuffle Board and Air Hockey.

The Modern Fitness Center is a Cutting-Edge Offering with Showers and Locker Rooms.

STATE-OF-THE-ART FITNESS CENTER