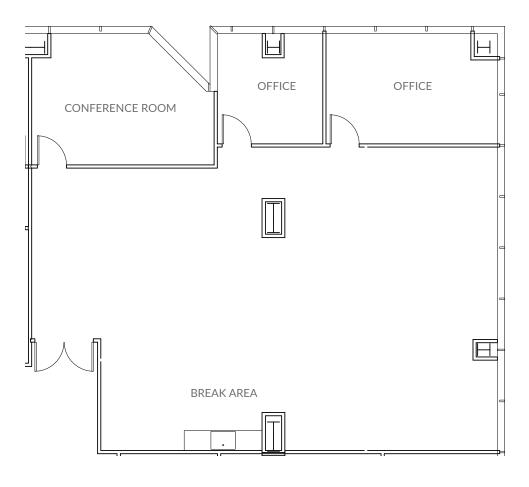

#### ±2,550 SF | SEVENTH FLOOR

- > 2 Offices
- > 1 Conference Room
- > Break Area