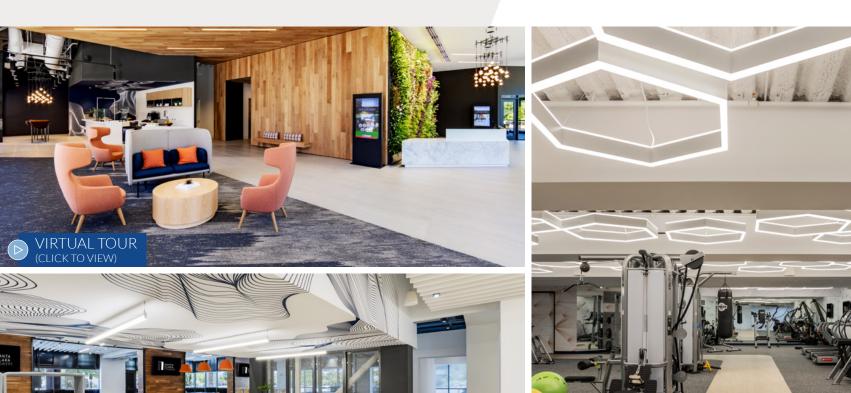

# EXPANSIVE TENANT LOUNGE

The New Tenant Lounge in Tower 2 Features a Conference Center, Open Collaboration Seating Areas and Games including Virtual Golf, Foosball, Shuffle Board and Air Hockey.

The Modern Fitness Center is a Cutting-Edge Offering with Showers and Locker Rooms.

STATE-OF-THE-ART FITNESS CENTER