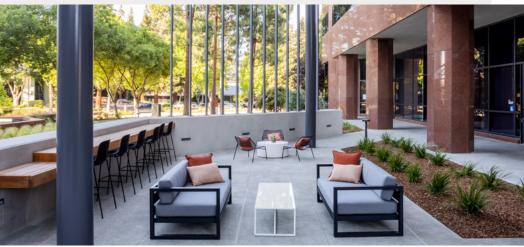

### NEW ENTRY PLAZA

The New Entry Plaza Features Landscaping, Modern Directory & Monument Signage and Multiple Seating Areas.

The Class A Lobbies Feature Floor-to-Ceiling Glass Entryways, a Striking Living Wall and Seating Areas Directly Adjacent to the New Birk's Express.

MODERN LOBBIES