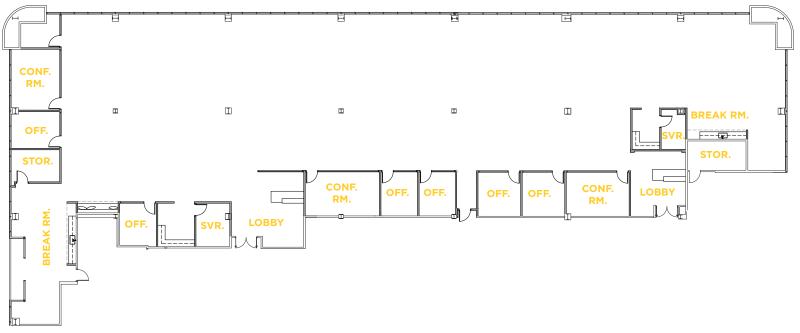

#### MARKET READY

• 7 Private Offices

Server Room

• 3 Huddle Rooms

3 Conference Rooms

• Storage Room

Balcony

Break Room

· Open Office Area

Lobby