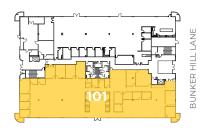

### Multiple Configurations and Contiguous Space Available from ±5,295 SF to ±75,114 SF

• Suite 301: ±5,295 SF — Fully Furnished

• **Suite 309:** ±9,086 SF — Market Ready

• **Suite 101:** ±13,982 SF — Fully Furnished

Lobby

±13,982 SF