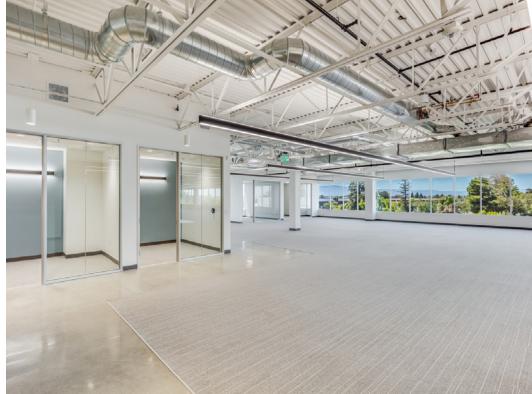

# PROJECT HIGHLIGHTS

- ±116,888 SF Multi-Tenant Building
- Major Interior & Exterior Renovations Complete
- Furnished Market Ready Suites Available
- 4/1,000 Parking with Rare Covered Parking

- EV Charging Stations
- Grade Level Loading
- Minutes From a Variety of Hotels & Restaurants
- Accessible to HWY 101 and HWY 237

Bright Workspaces, Efficient Floor Plans & Premium Finishes

2 Private Offices
 Server Room

• Open Office Area

1 Conference Room

• Storage Room

Break Room

Lobby