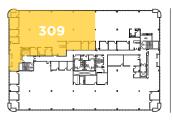

### Multiple Configurations and Contiguous Space Available from ±5,295 SF to ±75,114 SF

• Suite 301: ±5,295 SF — Fully Furnished

• **Suite 309:** ±9,086 SF — Market Ready

• **Suite 101:** ±13,982 SF — Fully Furnished

Lobby

±9,086 SF