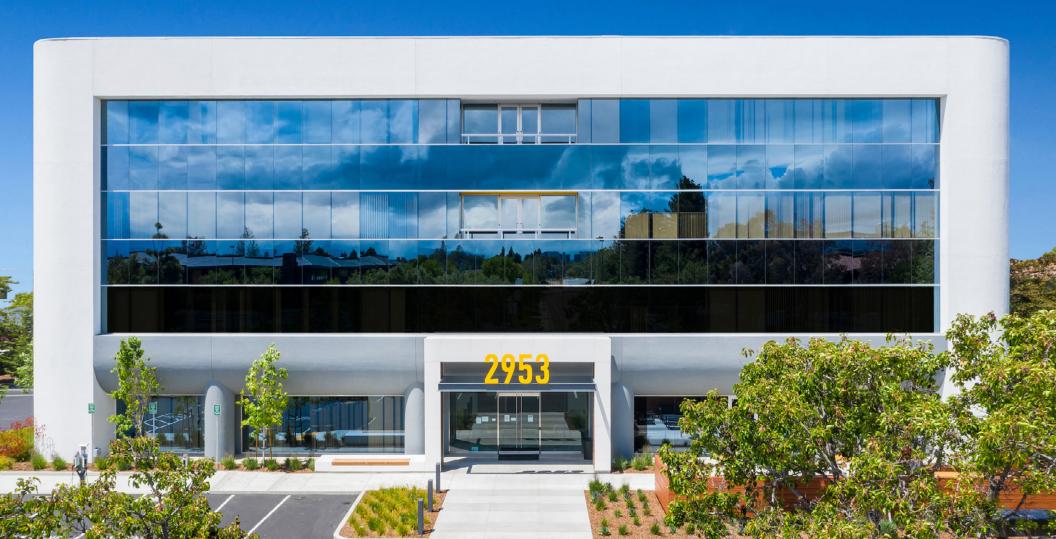

# PROJECT HIGHLIGHTS

- ±116,888 SF Multi-Tenant Building
- Major Interior & Exterior Renovations Complete
- Furnished Market Ready Suites Available
- 4/1,000 Parking with Rare Covered Parking

- EV Charging Stations
- Grade Level Loading
- Minutes From a Variety of Hotels & Restaurants
- Accessible to HWY 101 and HWY 237