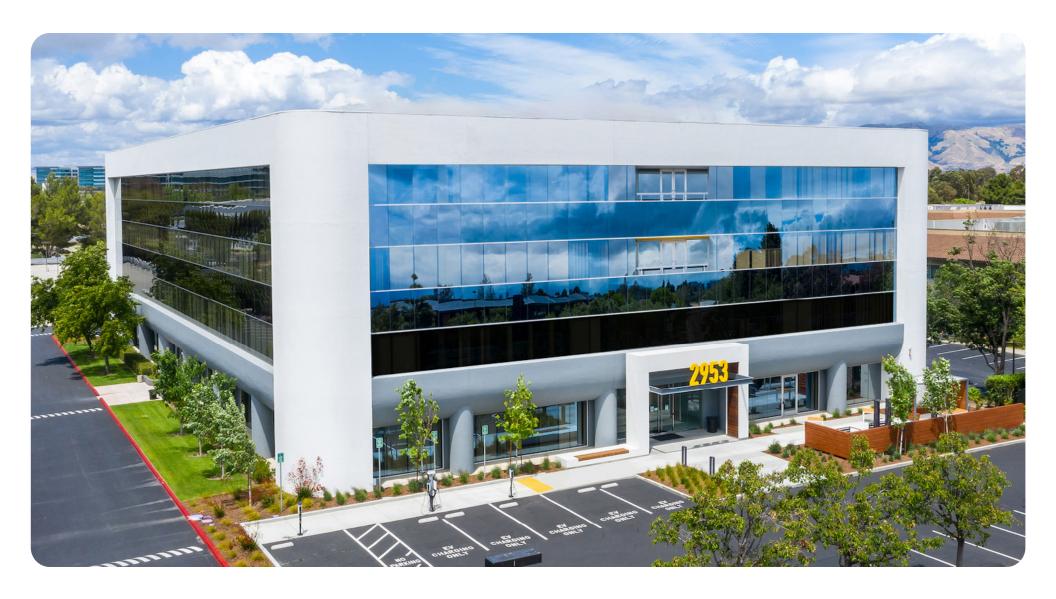

# PROJECT HIGHLIGHTS

- ±116,888 SF Multi-Tenant Building
- Major Interior & Exterior Renovations Complete
- Furnished Market Ready Suites Available
- 4/1,000 Parking with Rare Covered Parking

- EV Charging Stations
- Grade Level Loading
- Minutes From a Variety of Hotels & Restaurants
- Accessible to HWY 101 and HWY 237