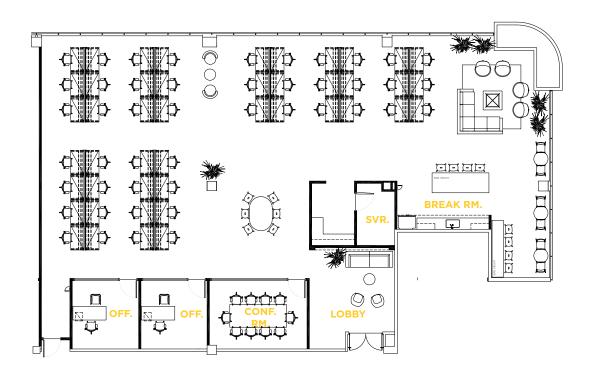

Bright Workspaces, Efficient Floor Plans & Premium Finishes

2 Private Offices
 Server Room

• Open Office Area

1 Conference Room

• Storage Room

Break Room

Lobby

#### MARKET READY & FULLY FURNISHED

±5,295 SF

46 Benches 2 Offices

46 Employees 115 SF/Employee

- 4 Private Offices
  Server Room

• Open Office Area

- 2 Conference Room
- Storage Room
- Private Balcony

Break Room

Lobby

±9,086 SF