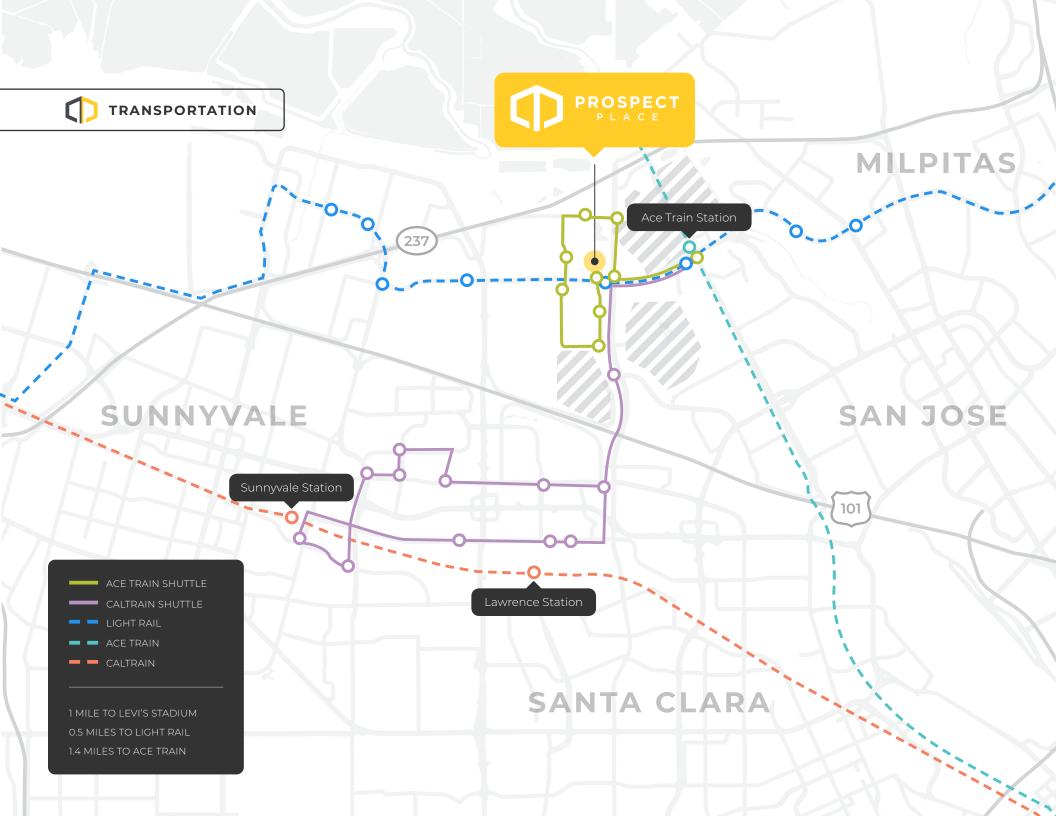

F

#### MARKET READY







8 Private Offices
 Break Room

· Open Office Area

3 Conference Rooms

Server Room

4 Phone Rooms

• 6 Labs

Storage Room

Lobby

±13,982 SF

#### MARKET READY & FULLY FURNISHED







6 Private Offices
 2 Server Rooms

• Open Office Area

3 Conference Room

2 Storage Rooms

Private Balcony

2 Break Rooms

Lobby

±14,381 SF

#### MARKET READY







• 7 Private Offices

Server Room

• 3 Huddle Rooms

3 Conference Rooms

• Storage Room

Balcony

Break Room

· Open Office Area

Lobby

#### MARKET READY



## ±16,185 SF

127 Benches 7 Offices

134 Employees 121 SF/Employee







13 Private Offices
 Open Office Areas

3 Huddle Rooms

6 Conference Rooms

3 Server Rooms

2 Balconies

3 Break Rooms

· 2 Storage Rooms

±30,566 SF

#### MARKET READY







4TH FLOOR