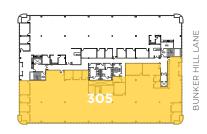

#### MARKET READY

## ±16,185 SF

127 Benches 7 Offices

134 Employees 121 SF/Employee

13 Private Offices
 Open Office Areas

3 Huddle Rooms

6 Conference Rooms

3 Server Rooms

2 Balconies

3 Break Rooms

· 2 Storage Rooms

±30,566 SF