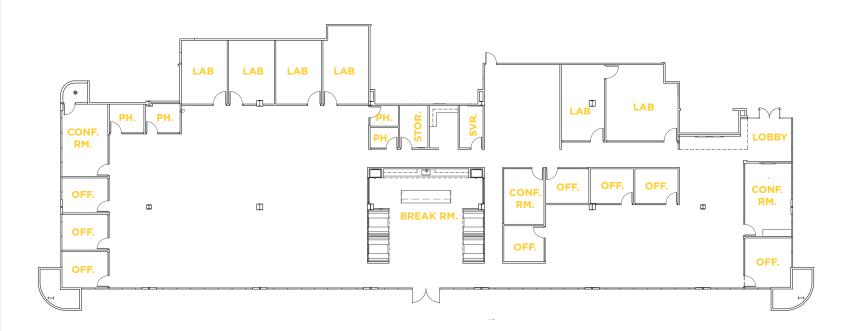

#### MARKET READY

8 Private Offices
 Break Room

· Open Office Area

3 Conference Rooms

Server Room

4 Phone Rooms

• 6 Labs

Storage Room

Lobby

±13,982 SF