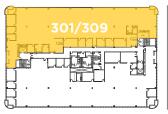

• **Suite 301/309:** ±14,381 SF — Market Ready

• **Suite 305:** ±16,185 SF — Market Ready

• Floor 3: ±30,566 SF — Market Ready

• Floor 4: ±30,566 SF — Available Now

New Entryway, Outdoor Amenity Area, Common Areas & Dramatic 2-Story Lobby

±14,381 SF