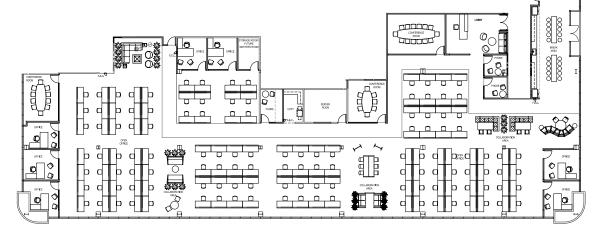

## ±16,185 SF

127 Benches 7 Offices

134 Employees 121 SF/Employee

13 Private Offices
 Open Office Areas

3 Huddle Rooms

6 Conference Rooms

3 Server Rooms

2 Balconies

3 Break Rooms

· 2 Storage Rooms

±30,566 SF