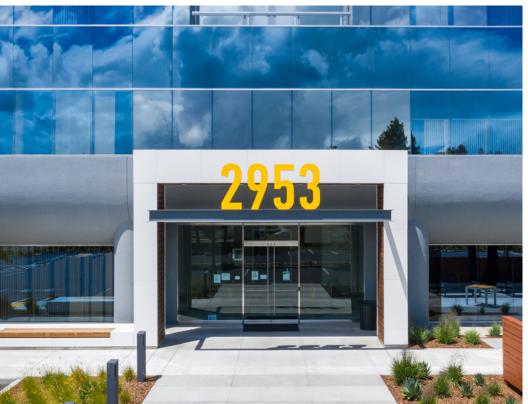

# PROJECT HIGHLIGHTS

- ±116,888 SF Multi-Tenant Building
- Major Interior & Exterior Renovations Complete
- Furnished Market Ready Suites Available
- 4/1,000 Parking with Rare Covered Parking

- EV Charging Stations
- Grade Level Loading
- Minutes From a Variety of Hotels & Restaurants
- Accessible to HWY 101 and HWY 237