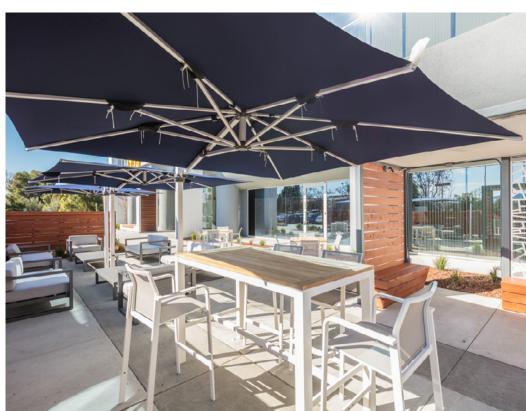

• **Suite 301/309:** ±14,381 SF — Market Ready

• **Suite 305:** ±16,185 SF — Market Ready

• Floor 3: ±30,566 SF — Market Ready

• Floor 4: ±30,566 SF — Available Now

New Entryway, Outdoor Amenity Area, Common Areas & Dramatic 2-Story Lobby