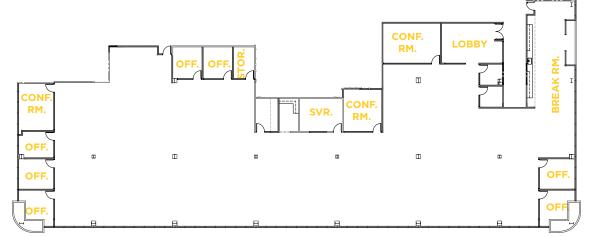

#### MARKET READY & FULLY FURNISHED

6 Private Offices
 2 Server Rooms

• Open Office Area

3 Conference Room

2 Storage Rooms

Private Balcony

2 Break Rooms

Lobby

±14,381 SF