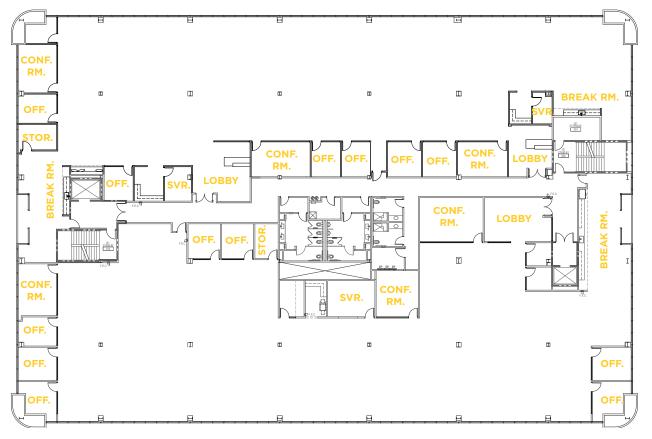

## ±16,185 SF

127 Benches 7 Offices

134 Employees 121 SF/Employee

13 Private Offices
 Open Office Areas

3 Huddle Rooms

6 Conference Rooms

3 Server Rooms

2 Balconies

3 Break Rooms

· 2 Storage Rooms

±30,566 SF