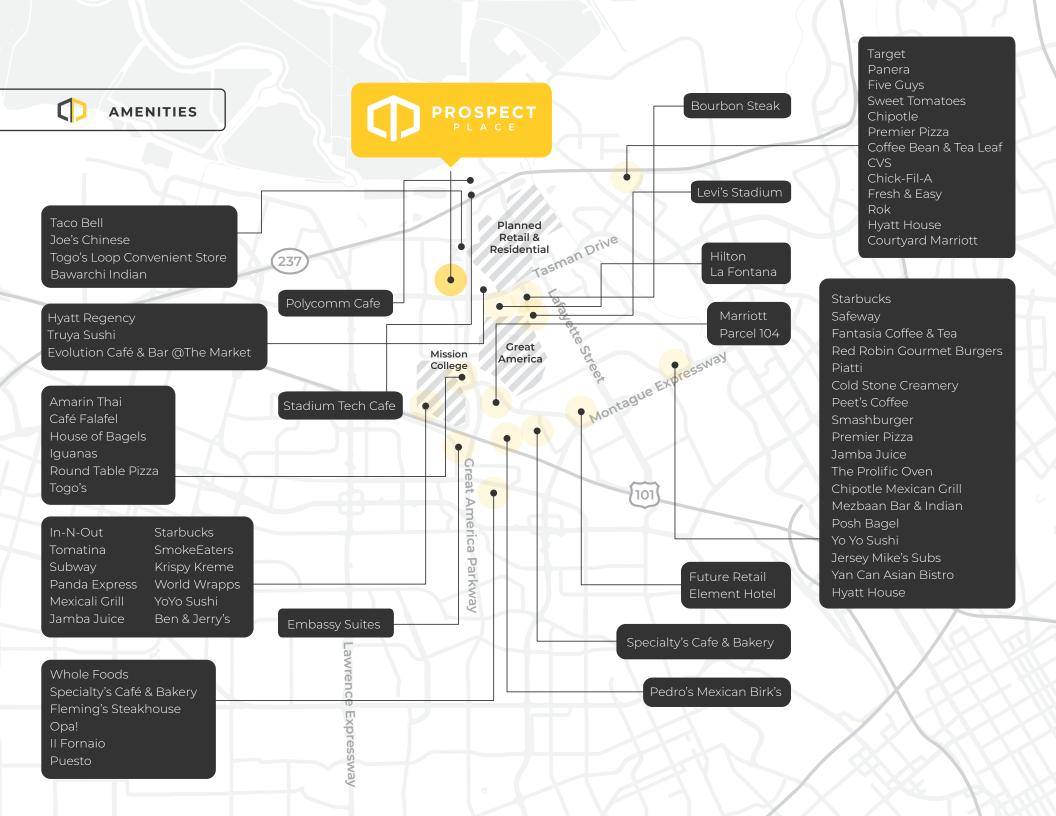

# PROJECT HIGHLIGHTS

- ±116,888 SF Multi-Tenant Building
- Major Interior & Exterior Renovations Complete
- Furnished Market Ready Suites Available
- 4/1,000 Parking with Rare Covered Parking

- EV Charging Stations
- Grade Level Loading
- Minutes From a Variety of Hotels & Restaurants
- Accessible to HWY 101 and HWY 237