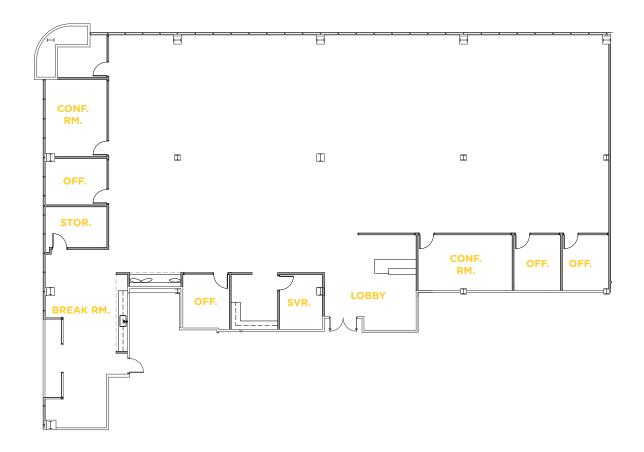

#### MARKET READY

8 Private Offices
 Break Room

· Open Office Area

3 Conference Rooms

Server Room

4 Phone Rooms

• 6 Labs

Storage Room

Lobby

±13,982 SF