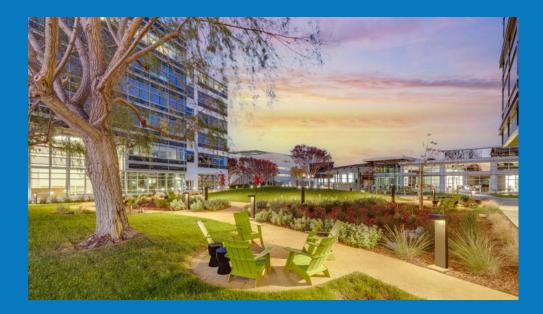

# THE GREAT OUTDOORS

With 103,000 SF of outdoor amenities, designed to promote wellness, Great America Commons offers an assortment of recreational activities to support productivity, happiness & creativity.

# WORK : REFRESHED

**THE MEADOW** was designed to provide a serene outdoor lounge so tenants could step away and enjoy nature: fresh air, garden pathways & sunrays for a dose of vitamin D.