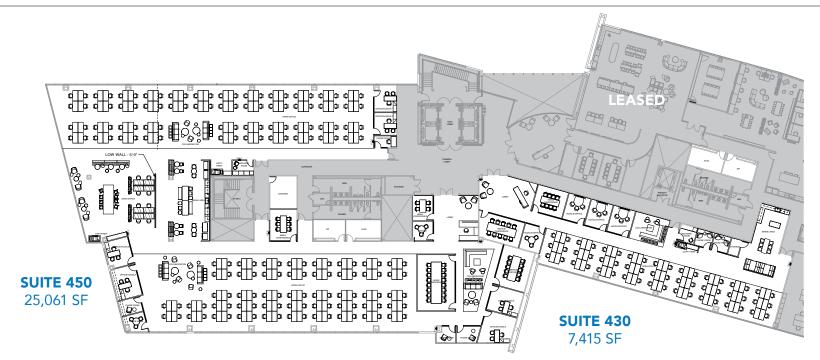

#### Suite 430 - 7,415 SF

- (54) Workstations
  - (4) Huddle/Offices (1) Collaboration areas (2) Phone Rooms .
  - (1) Medium Mtg Room
- (1) Small Mtg Room
- (1) Lobby ٠
  - (1) Break Room

#### Suite 450 - 25,061 SF

- (177) Workstations
- (3) Collaboration areas
- (1) Large Mtg Room
- (1) Medium Mtg Room ٠
- (7) Huddle/Offices (5) Phone Rooms (1) Lobby

(2) Small Mtg Room

(2) Copy/Print Rooms ٠ (1) Storage

- (1) Electric Room
- (1) Copy/Print Rooms

(1) Mother's Room

(1) Storage

(1) Break Room

(1) Mother's Room

(1) IDF

- (1) IDF
  - (1) Electric Room

- **FLOOR POWER**
- 1200 Amp 120/208v
- 400 Amp 277/480v

#### 4655 GREAT AMERICA : SUITE 430

#### 4655 GREAT AMERICA : SUITE 450