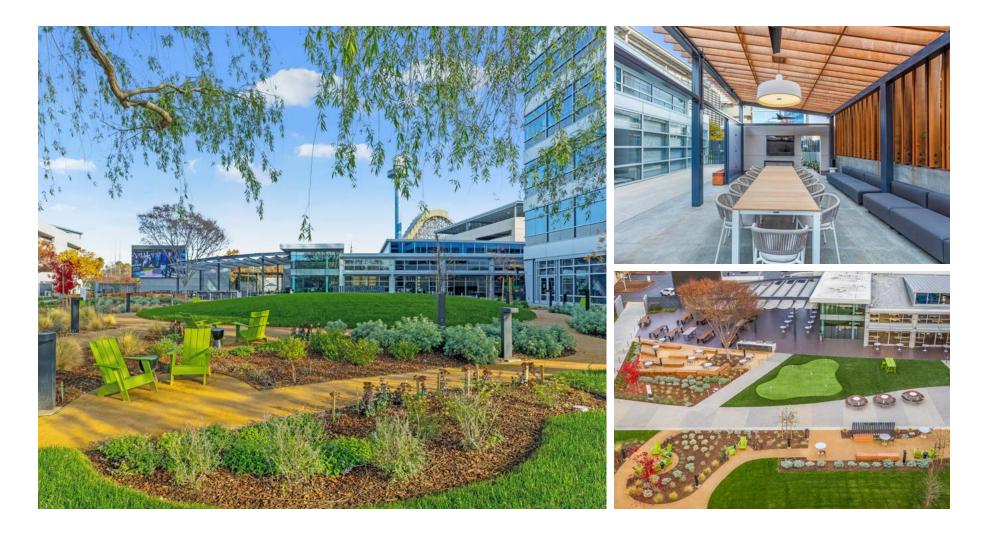

## ENJOY: THE GREAT OUTDOORS

# THE GREAT OUTDOORS

With 103,000 SF of outdoor amenities, designed to promote wellness, Great America Commons offers an assortment of recreational activities to support productivity, happiness & creativity.

# WORK : REFRESHED

**THE MEADOW** was designed to provide a serene outdoor lounge so tenants could step away and enjoy nature: fresh air, garden pathways & sunrays for a dose of vitamin D.

#### **OUTDOOR AMENITIES**

103,000 SF of Outdoor Space Featuring a Conference Room, Gaming Lawn/Putting Green, Volleyball & Basketball Courts, Fireside Lounge, BBQ with Outdoor Amphitheater Seating and Giant Screen, and Large Landscaped Meadow