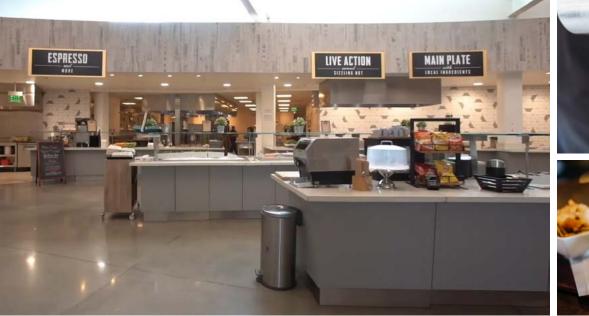

# **COMFORT : BOOSTED**

Harvest Hall is a full service cafe offering breakfast, lunch & customized catering options for the next big meeting. Tenants enjoy gourmet dishes made with organic ingredients while they dine indoors, outdoors or in the office.

#### HARVEST HALL

Zero Net Energy Amenity Building, Food Hall & Catering, Fitness Facility with Lockers & Showers, Training Room, Board Room