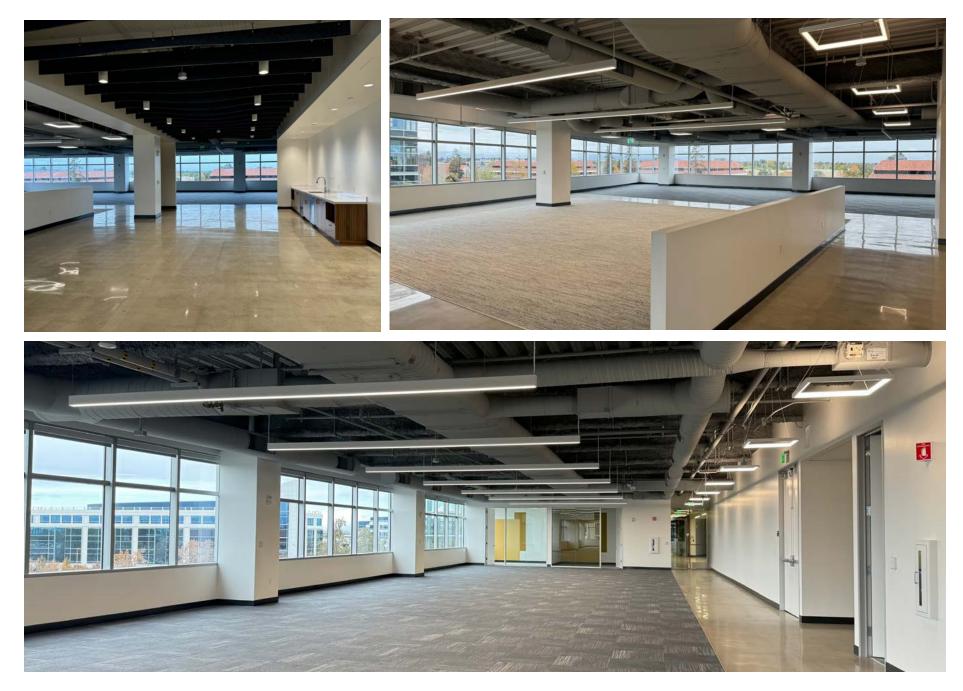

### ±7,415-±115,804 SF

**CLASS A OFFICE FOR LEASE** 

**GREATAMERICACOMMONS.COM** 

Great America Commons is your opportunity to make space for exceptional people, at scale.

# **GROWTH: READY**

Built for a growth-ready company with up to 115,804 SF available.

#### **CLASS A**

Two Class A 6-story Buildings with large efficient floorplates (+-55K SF)