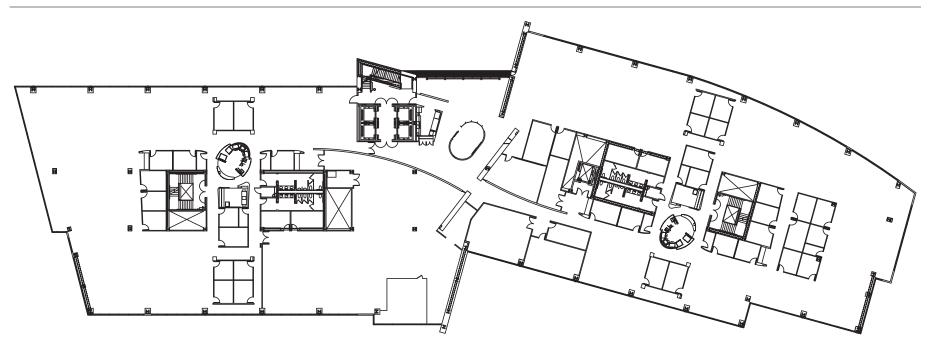

#### 4655 GREAT AMERICA : FOURTH FLOOR ±7,415-32,476 SF

**GREAT AMERICA PARKWAY** 

#### **AVAILABLE SUITES**

•