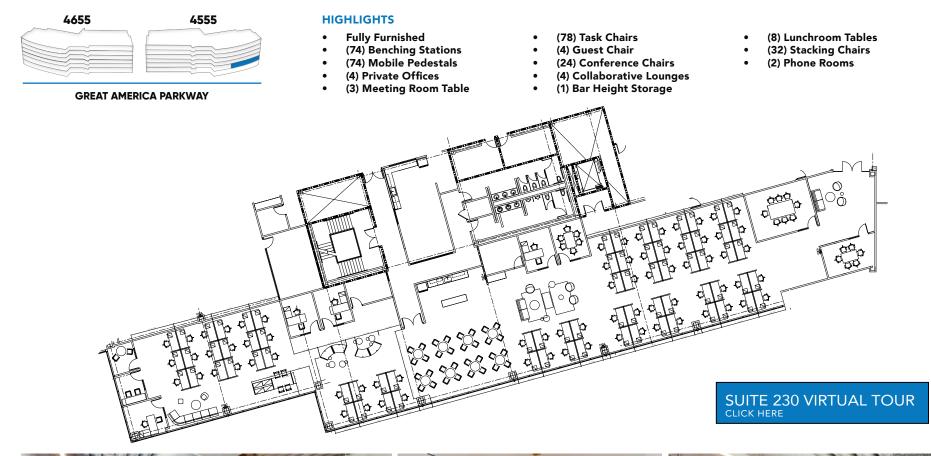

#### 4555 GREAT AMERICA : SUITE 230 ±11,226 SF

#### 4655 GREAT AMERICA : SUITE 450