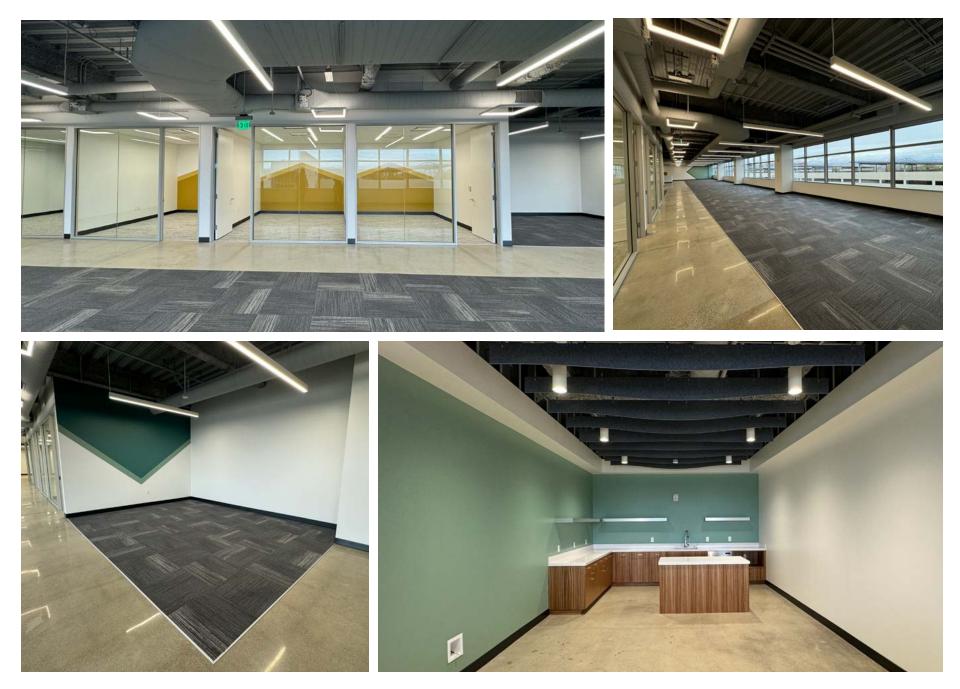

#### **NOW COMPLETE**

# WELCOME : CHANGE

Renovated Lobby to welcome guests or hold a relaxed meeting. New Monument Signage highly visible from Great America Parkway.