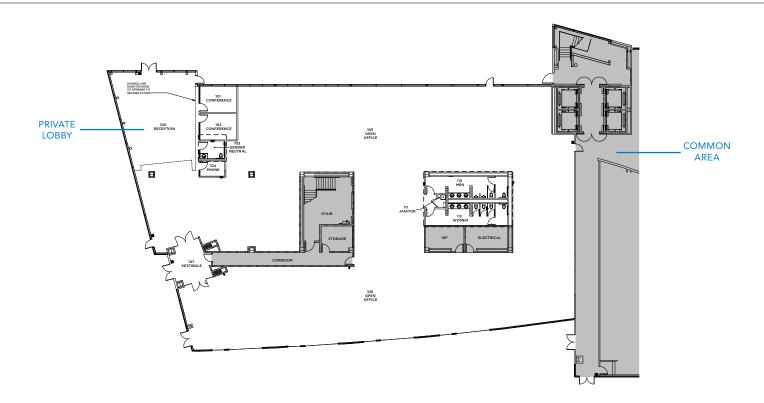

#### 4655 GREAT AMERICA : FOURTH FLOOR ±7,415-32,476 SF

**GREAT AMERICA PARKWAY** 

#### Suite 430 - 7,415 SF

- (54) Workstations
  - (4) Huddle/Offices (1) Collaboration areas (2) Phone Rooms .
  - (1) Medium Mtg Room
- (1) Small Mtg Room
- (1) Lobby ٠
  - (1) Break Room

#### Suite 450 - 25,061 SF

- (177) Workstations
- (3) Collaboration areas
- (1) Large Mtg Room
- (1) Medium Mtg Room ٠
- (7) Huddle/Offices (5) Phone Rooms (1) Lobby

(2) Small Mtg Room

(2) Copy/Print Rooms ٠ (1) Storage

- (1) Electric Room
- (1) Copy/Print Rooms

(1) Mother's Room

(1) Storage

(1) Break Room

(1) Mother's Room

(1) IDF

- (1) IDF
  - (1) Electric Room

- **FLOOR POWER**
- 1200 Amp 120/208v
- 400 Amp 277/480v

#### 4655 GREAT AMERICA : SUITE 430

#### 4655 GREAT AMERICA : SUITE 450