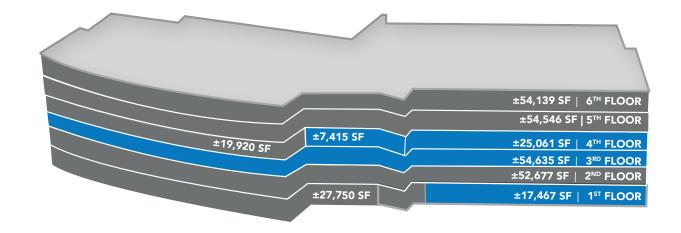

#### **STACKING PLANS**

4655

#### SUITE 230 VIRTUAL TOUR

| 6 <sup>™</sup> FLOOR   ±55,446 SF  |            |
|------------------------------------|------------|
| 5 <sup>™</sup> FLOOR   ±56,295 SF  |            |
| 4 <sup>™</sup> FLOOR   ±55,842 SF  |            |
| 3 <sup>RD</sup> FLOOR   ±56,763 SF | 026 SF     |
| 2 <sup>ND</sup> FLOOR   ±44,143 SF | ±11,226 SF |
| 1 <sup>st</sup> FLOOR   ±42,067 SF |            |
|                                    |            |