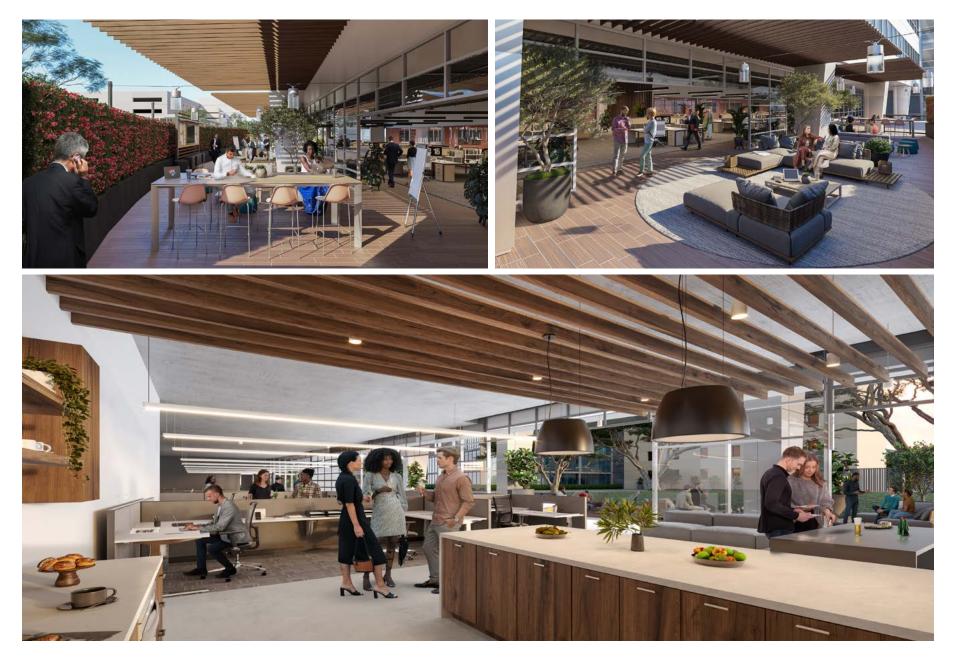

# THE GREAT OUTDOORS

With 103,000 SF of outdoor amenities, designed to promote wellness, Great America Commons offers an assortment of recreational activities to support productivity, happiness & creativity.

# WORK : REFRESHED

**THE MEADOW** was designed to provide a serene outdoor lounge so tenants could step away and enjoy nature: fresh air, garden pathways & sunrays for a dose of vitamin D.

#### **OUTDOOR AMENITIES**

103,000 SF of Outdoor Space Featuring a Conference Room, Gaming Lawn/Putting Green, Volleyball & Basketball Courts, Fireside Lounge, BBQ with Outdoor Amphitheater Seating and Giant Screen, and Large Landscaped Meadow