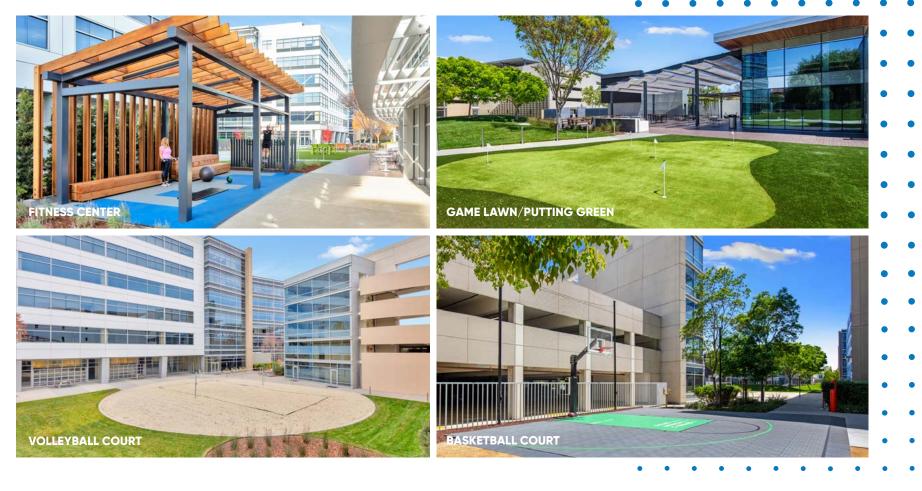

#### **OUTDOOR AMENITIES**

103,000 SF of Outdoor Space Featuring a Conference Room, Gaming Lawn/Putting Green, Volleyball & Basketball Courts, Fireside Lounge, BBQ with Outdoor Amphitheater Seating and Giant Screen, and Large Landscaped Meadow