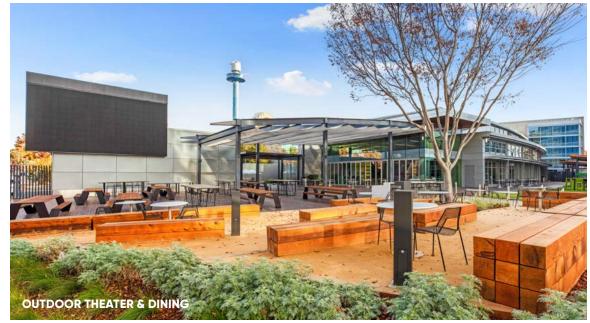

# THE GREAT OUTDOORS

With 103,000 SF of outdoor amenities, designed to promote wellness, Great America Commons offers an assortment of recreational activities to support productivity, happiness & creativity.

#### **OUTDOOR AMENITIES**

103,000 SF of Outdoor Space Featuring a Conference Room, Gaming Lawn/Putting Green, Volleyball & Basketball Courts, Fireside Lounge, BBQ with Outdoor Amphitheater Seating and Giant Screen, and Large Landscaped Meadow