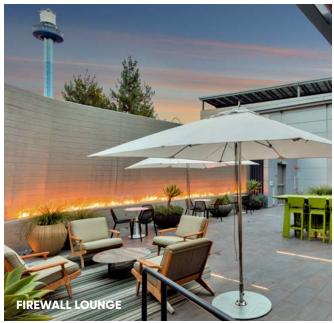

#### **OUTDOOR AMENITIES**

103,000 SF of Outdoor Space Featuring a Conference Room, Gaming Lawn/Putting Green, Volleyball & Basketball Courts, Fireside Lounge, BBQ with Outdoor Amphitheater Seating and Giant Screen, and Large Landscaped Meadow