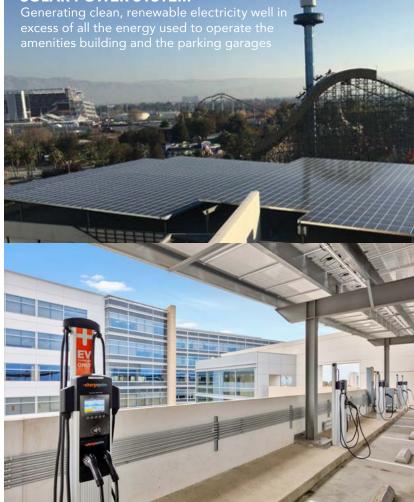

#### **SOLAR POWER**

A 1.4 MW solar power system covering the upper decks of both parking structures, providing shade and approximately 2.4 GWh/year of clean, renewable energy

#### **EV CHARGING STATIONS**

Eleven electric vehicle (EV) charging stations within the parking structures

#### WHAT IS A "ZERO ENERGY BUILDING"?

Zero energy buildings (ZEBs) are ultra-efficient new construction and deep energy retrofit projects that consume only as much energy as they produce from clean, renewable resources. The solar parking canopy system installed on the upper levels of the Great America Commons parking structures will supply more than 100% of the energy consumed by the amenities building and parking structures combined, leading to the facility's listing on the New Buildings Institute's registry of emerging and verified Zero Energy retrofit buildings.