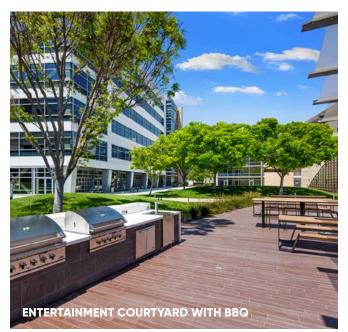

#### **OUTDOOR AMENITIES**

103,000 SF of Outdoor Space Featuring a Conference Room, Gaming Lawn/Putting Green, Volleyball & Basketball Courts, Fireside Lounge, BBQ with Outdoor Amphitheater Seating and Giant Screen, and Large Landscaped Meadow