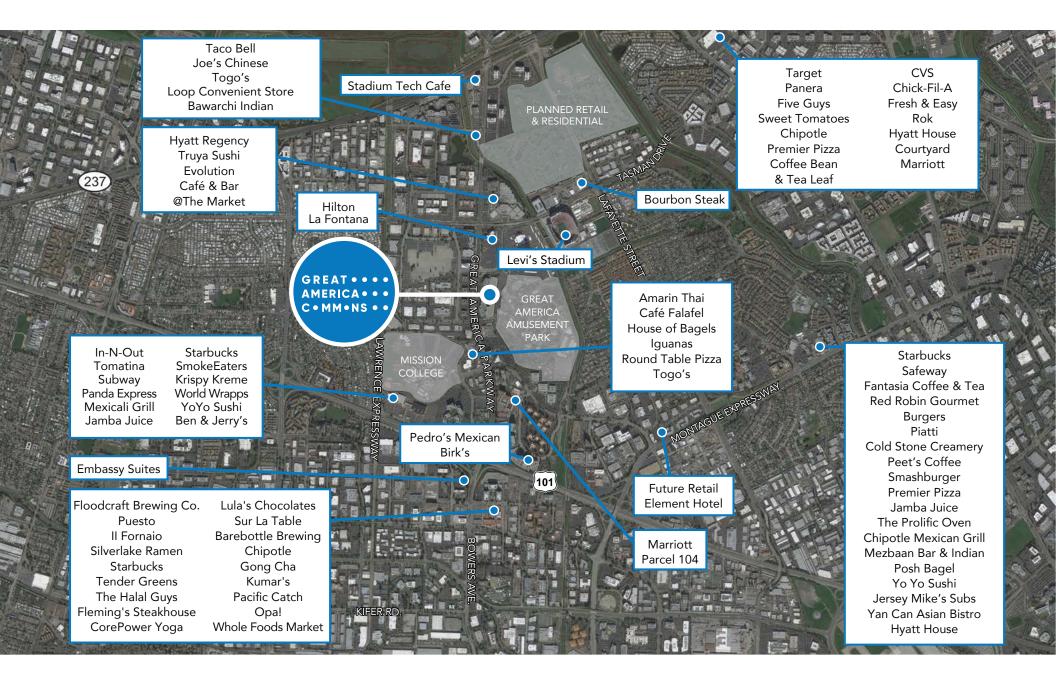

PARKWAY** 

#### **AVAILABLE SUITES**

•

#### Suite 430 - 7,415 SF

- (54) Workstations
  - (4) Huddle/Offices (1) Collaboration areas (2) Phone Rooms .
  - (1) Medium Mtg Room
- (1) Small Mtg Room
- (1) Lobby ٠
  - (1) Break Room

#### Suite 450 - 25,061 SF

- (177) Workstations
- (3) Collaboration areas
- (1) Large Mtg Room
- (1) Medium Mtg Room ٠
- (7) Huddle/Offices (5) Phone Rooms (1) Lobby

(2) Small Mtg Room

(2) Copy/Print Rooms ٠ (1) Storage

- (1) Electric Room
- (1) Copy/Print Rooms

(1) Mother's Room

(1) Storage

(1) Break Room

(1) Mother's Room

(1) IDF

- (1) IDF
  - (1) Electric Room

- **FLOOR POWER**
- 1200 Amp 120/208v
- 400 Amp 277/480v



#### **GREAT AMERICA PARKWAY**

#### 4655 GREAT AMERICA : SUITE 430



#### 4655 GREAT AMERICA : SUITE 450



#### **AMENITIES**



#### **TRANSPORTATION**



# GREAT • • • • • • • • • • • • • • • • • • • • • • • • • • • • • • • • • • • • • • • • • • • • • • • • • • • • • • • • • • • • • • • • • • • • • • • • • • • • • • • • • • • • • • • • • • • • • • • • • • • • • • • • • • • • • • • • • • • • • •</td



4555 & 4655 GREAT AMERICA PARKWAY, SANTA CLARA, CALIFORNIA

**GREATAMERICACOMMONS.COM** 

BRANDON BAIN 408 615 3416 BRANDON.BAIN@CUSHWAKE.COM LIC. 01308375

NICK LAZZARINI 408 615 3410 NICK.LAZZARINI@CUSHWAKE.COM LIC. 01788935

ERIK HALLGRIMSON 408 615 3435 ERIK.HALLGRIMSON@CUSHWAKE.COM LIC. 01274540

©2024 Cushman & Wakefield. All rights reserved. The information contained in this communication is strictly confidential. This information has been obtained from sources believed to be reliable but has not been verifi