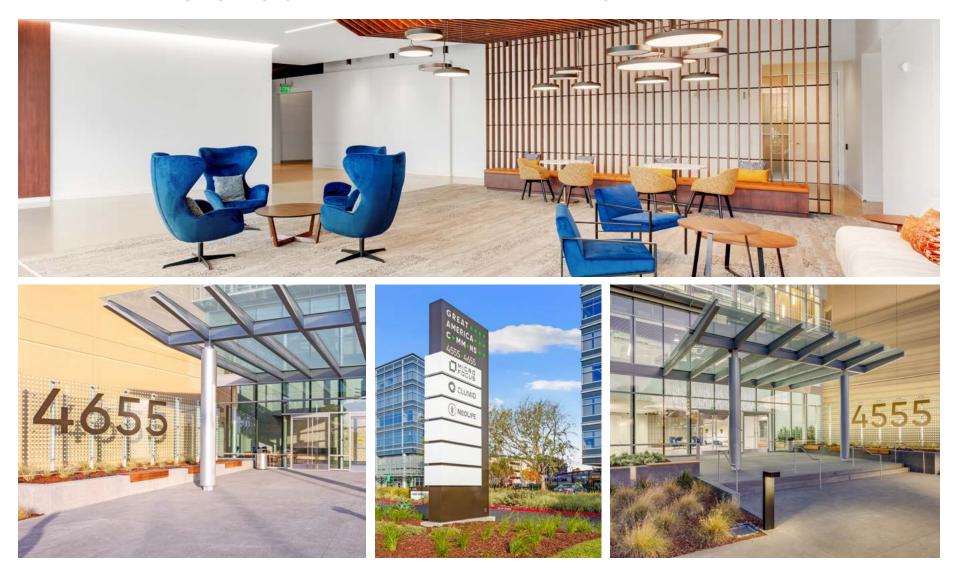

#### **NOW COMPLETE**

# WELCOME : CHANGE

Renovated Lobby to welcome guests or hold a relaxed meeting. New Monument Signage highly visible from Great America Parkway.

4555-4655 GREAT AMERICA PARKWAY, SANTA CLARA, CA