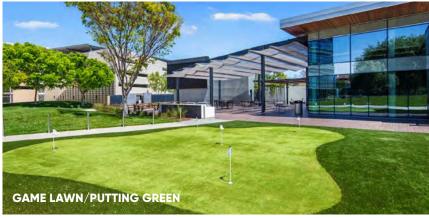

## **OUTDOOR AMENITIES**

103,000 SF of Outdoor Space Featuring Gaming Lawn/Putting Green, Volleyball & Basketball Courts, Fireside Lounge, BBQ with Outdoor Amphitheater Seating and Giant Screen, Outdoor Conference Room and Large Landscaped Meadow