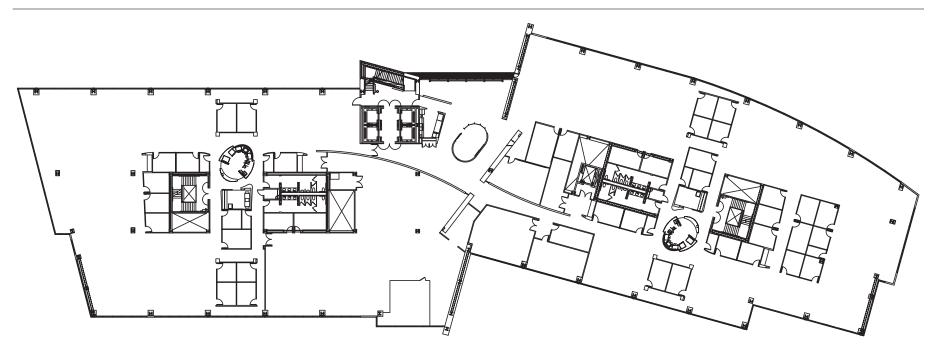

## **4655 GREAT AMERICA: FIRST FLOOR**

## **EXCLUSIVE INDOOR OUTDOOR SPACE**

## 4655 GREAT AMERICA: SUITE 301 ±54,635 SF

#### **FLOOR POWER**

- 1600 Amp 120/208v
- 800 Amp 277/480v

## GREAT AMERICA PARKWAY