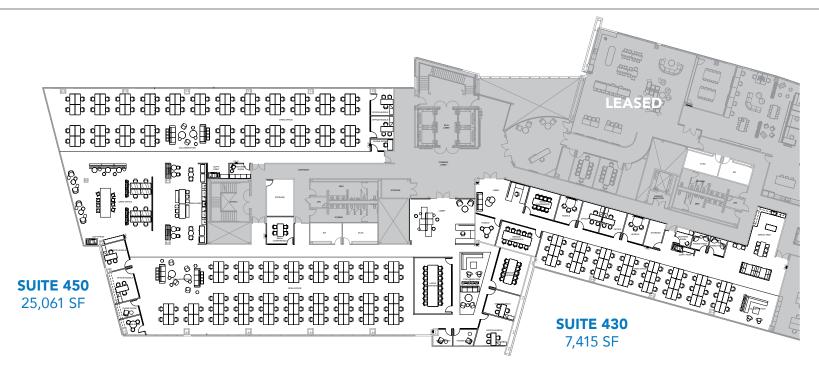

## 4655 GREAT AMERICA: FOURTH FLOOR ±7,415-32,476 SF

## **GREAT AMERICA PARKWAY**

#### **AVAILABLE SUITES**

#### Suite 430 - 7,415 SF

- (48) Workstations (1) Collaboration areas (1) Medium Mtg Room
  - (2) Phone Rooms (1) Lobby (1) Small Mtg Room (1) Break Room
- (1) Mother's Room (1) Copy/Print Rooms

(1) Electric Room

(1) Electric Room

(1) IDF

- (1) Storage
- (1) IDF

#### Suite 450 - 25,061 SF

- (177) Workstations (3) Collaboration areas
  - (6) Huddle/Offices (5) Phone Rooms (1) Large Mtg Room (1) Medium Mtg Room (1) Lobby
- (1) Break Room (1) Mother's Room
- (2) Copy/Print Rooms
- (1) Storage

## **FLOOR POWER**

- 1200 Amp 120/208v
- 400 Amp 277/480v

GREAT AMERICA PARKWAY

(5) Huddle/Offices

(1) Small Mtg Room