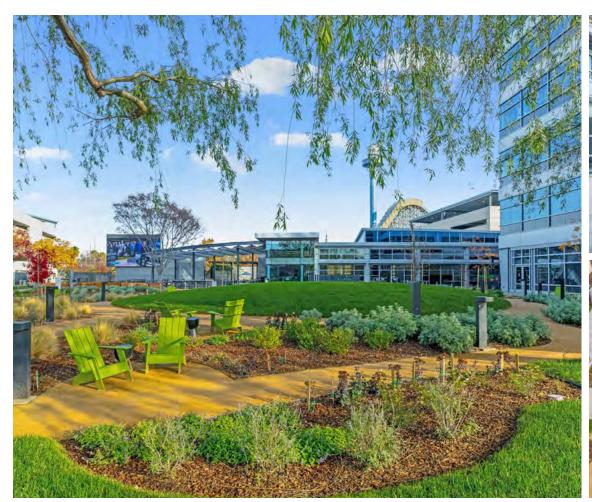

# **WORK: REFRESHED**

**THE MEADOW** was designed to provide a serene outdoor lounge so tenants could step away and enjoy nature: fresh air, garden pathways & sunrays for a dose of vitamin D.

## **OUTDOOR AMENITIES**

103,000 SF of Outdoor Space Featuring Gaming Lawn/Putting Green, Volleyball & Basketball Courts, Fireside Lounge, BBQ with Outdoor Amphitheater Seating and Giant Screen, Outdoor Conference Room and Large Landscaped Meadow