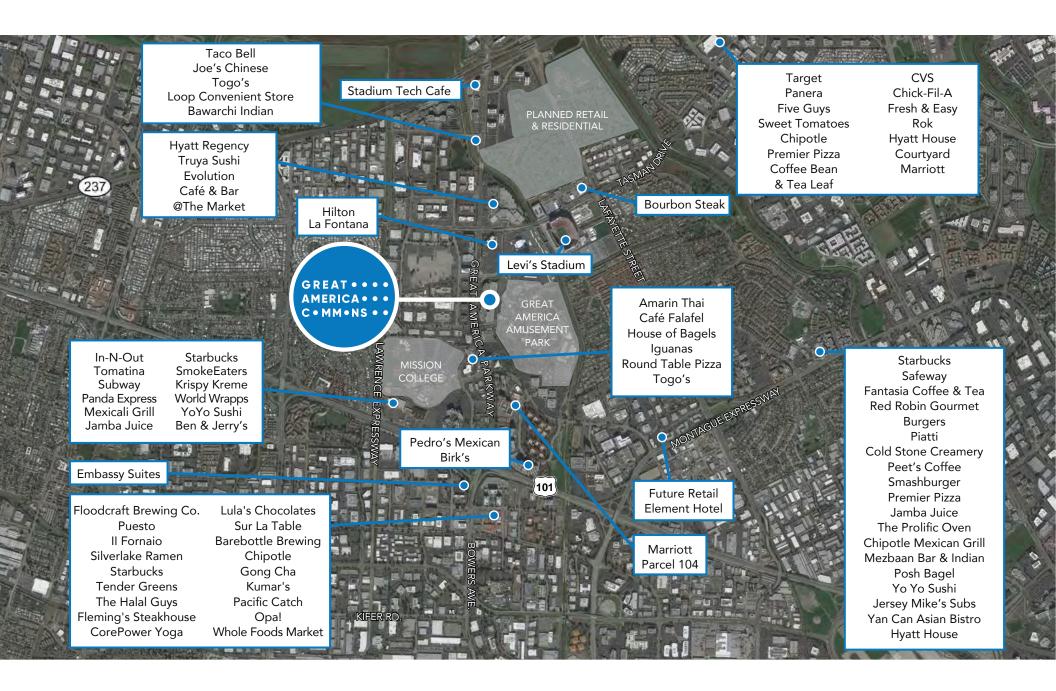

## **TRANSPORTATION**

4555 & 4655 GREAT AMERICA PARKWAY, SANTA CLARA, CALIFORNIA