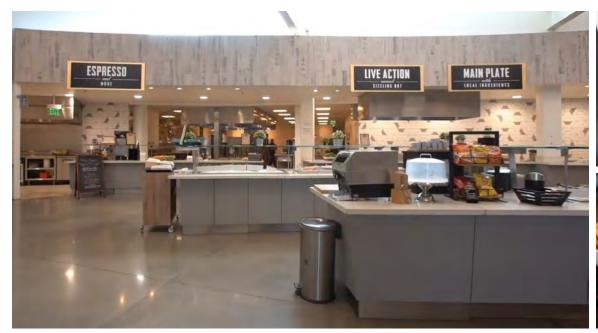

## **ENERGY: RENEWED**

At the heart of Great America Commons is Harvest Hall, a solar-powered zero energy amenity building. Enjoy a wide variety of organic food made fresh daily and meeting spaces, all while reaffirming your company's commitment to sustainability and climate consciousness.

# **COMFORT: BOOSTED**

Harvest Hall is a full service cafe offering breakfast, lunch & customized catering options for the next big meeting. Tenants enjoy gourmet dishes made with organic ingredients while they dine indoors, outdoors or in the office.

## **HARVEST HALL**

Zero Net Energy Amenity Building, Food Hall & Catering, Fitness Facility with Lockers & Showers, Training Room, Board Room