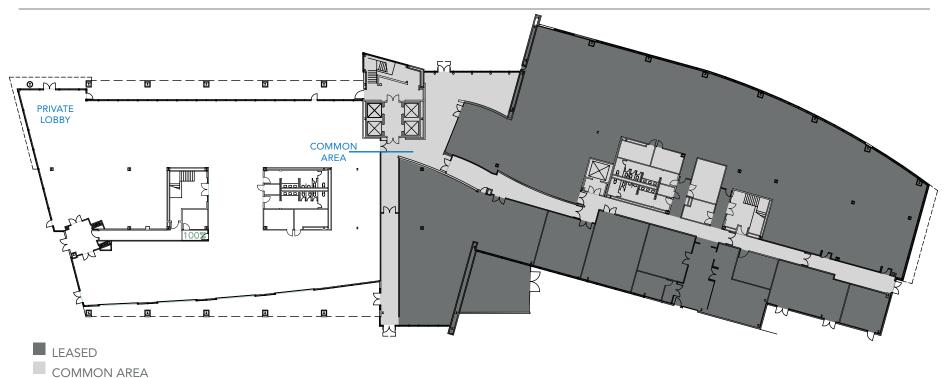

erified Zero Energy retrofit buildings.



## **STACKING PLANS**

4655



4555

SUITE 230 VIRTUAL TOUR





Great America Commons is proud to be Wired Certified Gold Building featuring superior connectivity and technology infrastructure.

AVAILABLE LEASED

## 4555 GREAT AMERICA: SUITE 230 ±11,226 SF

# 4655 4555

**GREAT AMERICA PARKWAY** 

#### **HIGHLIGHTS**

- Fully Furnished
- (74) Benching Stations
- (74) Mobile Pedestals
- (4) Private Offices
- (3) Meeting Room Table
- (78) Task Chairs
- (4) Guest Chair
- (24) Conference Chairs
- (4) Collaborative Lounges
- (1) Bar Height Storage
- (8) Lunchroom Tables
- (32) Stacking Chairs
- (2) Phone Rooms









## 4655 GREAT AMERICA: SUITE 170 ±17,467 SF



#### **FLOOR POWER**

- 200 Amp 277/480v
- 400 Amp 120/208v

## GREAT AMERICA PARKWAY



## **4655 GREAT AMERICA: FIRST FLOOR**

## **EXCLUSIVE INDOOR OUTDOOR SPACE**







## 4655 GREAT AMERICA: SUITE 301 ±54,635 SF



#### **FLOOR POWER**

- 1600 Amp 120/208v
- 800 Amp 277/480v

## GREAT AMERICA PARKWAY



## 4655 GREAT AMERICA: FOURTH FLOOR ±7,415-32,476 SF



## **GREAT AMERICA PARKWAY**

#### **AVAILABLE SUITES**

#### Suite 430 - 7,415 SF

- (48) Workstations (1) Collaboration areas (1) Medium Mtg Room
  - (2) Phone Rooms (1) Lobby (1) Small Mtg Room (1) Break Room
- (1) Mother's Room (1) Copy/Print Rooms

(1) Electric Room

(1) Electric Room

(1) IDF

- (1) Storage
- (1) IDF

#### Suite 450 - 25,061 SF

- (177) Workstations (3) Collaboration areas
  - (6) Huddle/Offices (5) Phone Rooms (1) Large Mtg Room (1) Medium Mtg Room (1) Lobby
- (1) Break Room (1) Mother's Roo