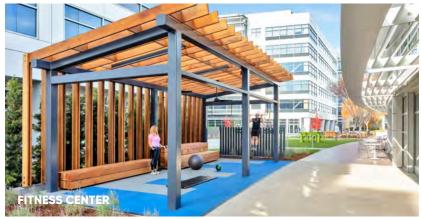

## **HARVEST HALL**

Zero Net Energy Amenity Building, Food Hall & Catering, Fitness Facility with Lockers & Showers, Training Room, Board Room

## **OUTDOOR AMENITIES**

103,000 SF of Outdoor Space Featuring Gaming Lawn/Putting Green, Volleyball & Basketball Courts, Fireside Lounge, BBQ with Outdoor Amphitheater Seating and Giant Screen, Outdoor Conference Room and Large Landscaped Meadow