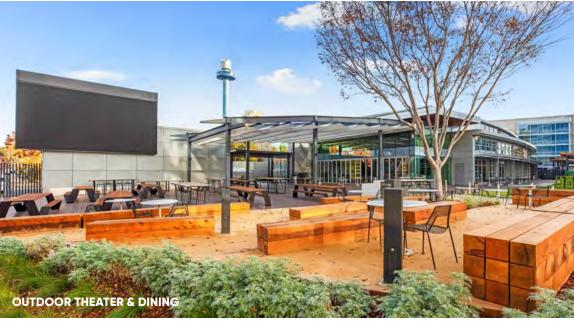

## **OUTDOOR AMENITIES**

103,000 SF of Outdoor Space Featuring Gaming Lawn/Putting Green, Volleyball & Basketball Courts, Fireside Lounge, BBQ with Outdoor Amphitheater Seating and Giant Screen, Outdoor Conference Room and Large Landscaped Meadow