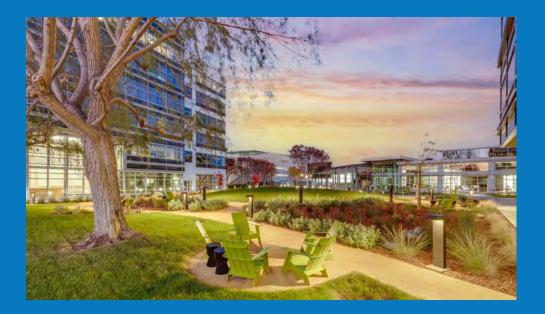

# THE GREAT OUTDOORS

With 103,000 SF of outdoor amenities, designed to promote wellness, Great America Commons offers an assortment of recreational activities to support productivity, happiness & creativity.

# **WORK: REFRESHED**

**THE MEADOW** was designed to provide a serene outdoor lounge so tenants could step away and enjoy nature: fresh air, garden pathways & sunrays for a dose of vitamin D.

## **OUTDOOR AMENITIES**

103,000 SF of Outdoor Space Featuring Gaming Lawn/Putting Green, Volleyball & Basketball Courts, Fireside Lounge, BBQ with Outdoor Amphitheater Seating and Giant Screen, Outdoor Conference Room and Large Landscaped Meadow