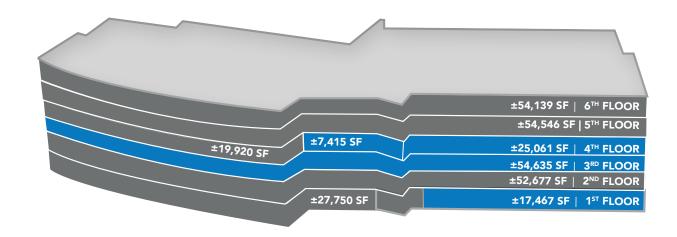

## **STACKING PLANS**

4655

4555

SUITE 230 VIRTUAL TOUR

Great America Commons is proud to be Wired Certified Gold Building featuring superior connectivity and technology infrastructure.

AVAILABLE LEASED

## 4655 GREAT AMERICA: FOURTH FLOOR ±7,415-32,476 SF