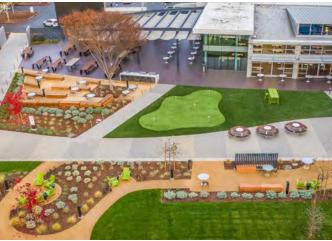

# THE GREAT OUTDOORS

With 103,000 SF of outdoor amenities, designed to promote wellness, Great America Commons offers an assortment of recreational activities to support productivity, happiness & creativity.

# **WORK: REFRESHED**

**THE MEADOW** was designed to provide a serene outdoor lounge so tenants could step away and enjoy nature: fresh air, garden pathways & sunrays for a dose of vitamin D.

## **OUTDOOR AMENITIES**

103,000 SF of Outdoor Space Featuring Gaming Lawn/Putting Green, Volleyball & Basketball Courts, Fireside Lounge, BBQ with Outdoor Amphitheater Seating and Giant Screen, Outdoor Conference Room and Large Landscaped Meadow