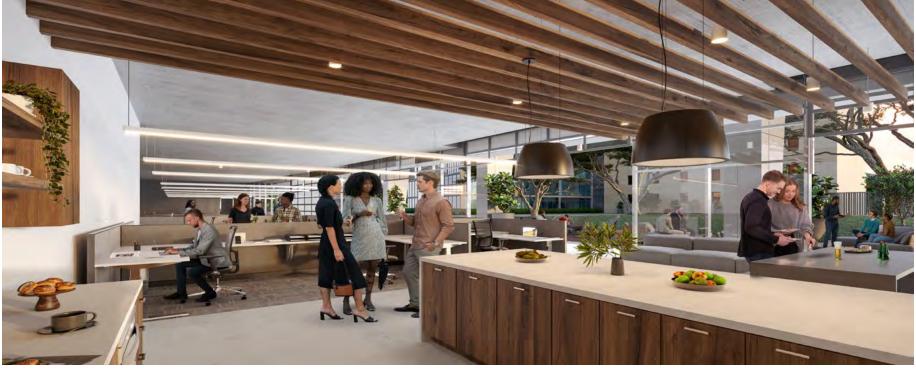

## **ENERGY: RENEWED**

At the heart of Great America Commons is Harvest Hall, a solar-powered zero energy amenity building. Enjoy a wide variety of organic food made fresh daily and meeting spaces, all while reaffirming your company's commitment to sustainability and climate consciousness.

# **COMFORT: BOOSTED**

Harvest Hall is a full service cafe offering breakfast, lunch & customized catering options for the next big meeting. Tenants enjoy gourmet dishes made with organic ingredients while they dine indoors, outdoors or in the office.

## **HARVEST HALL**

Zero Net Energy Amenity Building, Food Hall & Catering, Fitness Facility with Lockers & Showers, Training Room, Board Room