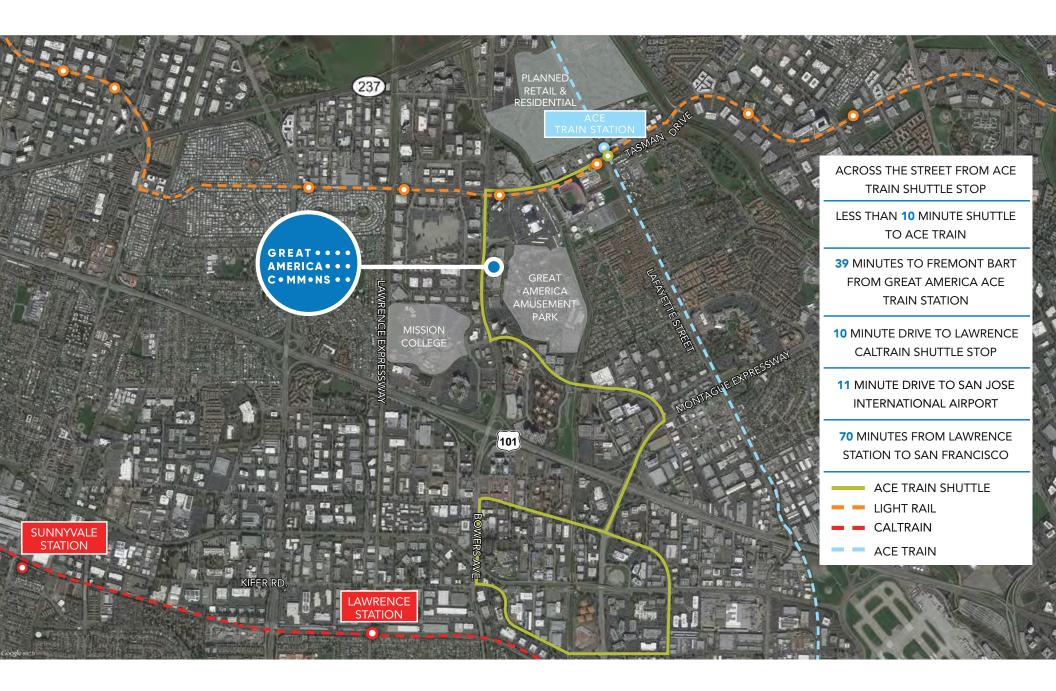

## **TRANSPORTATION**

4555 & 4655 GREAT AMERICA PARKWAY, SANTA CLARA, CALIFORNIA

## **EASY ACCESS**

Highway 237 and 101, Walking Distance to Levi's Stadium and ACE Shuttle Stop