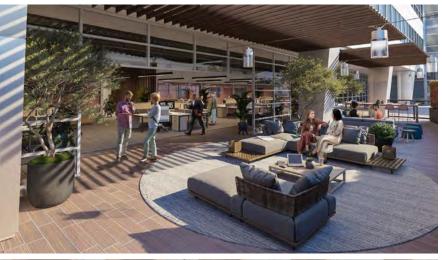

# THE GREAT OUTDOORS

With 103,000 SF of outdoor amenities, designed to promote wellness, Great America Commons offers an assortment of recreational activities to support productivity, happiness & creativity.

# **WORK: REFRESHED**

**THE MEADOW** was designed to provide a serene outdoor lounge so tenants could step away and enjoy nature: fresh air, garden pathways & sunrays for a dose of vitamin D.

## **OUTDOOR AMENITIES**

103,000 SF of Outdoor Space Featuring Gaming Lawn/Putting Green, Volleyball & Basketball Courts, Fireside Lounge, BBQ with Outdoor Amphitheater Seating and Giant Screen, Outdoor Conference Room and Large Landscaped Meadow