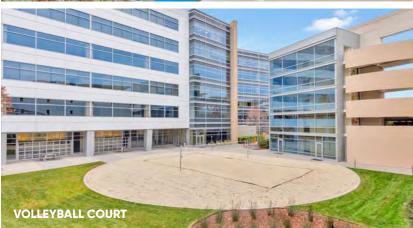

## **OUTDOOR AMENITIES**

103,000 SF of Outdoor Space Featuring Gaming Lawn/Putting Green, Volleyball & Basketball Courts, Fireside Lounge, BBQ with Outdoor Amphitheater Seating and Giant Screen, Outdoor Conference Room and Large Landscaped Meadow