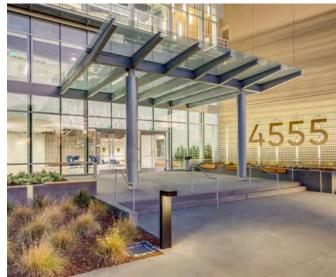

# **WELCOME: CHANGE**

Renovated Lobby to welcome guests or hold a relaxed meeting. New Monument Signage highly visible from Great America Parkway.