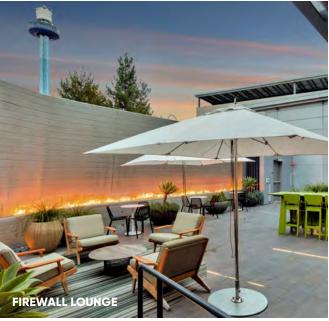

## **OUTDOOR AMENITIES**

103,000 SF of Outdoor Space Featuring Gaming Lawn/Putting Green, Volleyball & Basketball Courts, Fireside Lounge, BBQ with Outdoor Amphitheater Seating and Giant Screen, Outdoor Conference Room and Large Landscaped Meadow