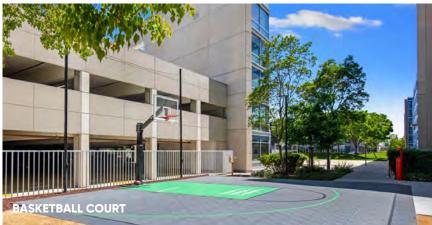

## **OUTDOOR AMENITIES**

103,000 SF of Outdoor Space Featuring Gaming Lawn/Putting Green, Volleyball & Basketball Courts, Fireside Lounge, BBQ with Outdoor Amphitheater Seating and Giant Screen, Outdoor Conference Room and Large Landscaped Meadow