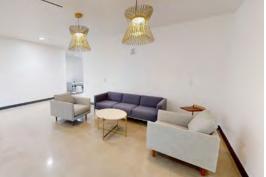

## 4555 GREAT AMERICA: SUITE 230 ±11,226 SF

#### **HIGHLIGHTS**

- Fully Furnished
- (74) Benching Stations
- (74) Mobile Pedestals
- (4) Private Offices
- (3) Meeting Room Table
- (78) Task Chairs
- (4) Guest Chair
- (24) Conference Chairs
- (4) Collaborative Lounges
- (1) Bar Height Storage
- (8) Lunchroom Tables
- (32) Stacking Chairs
- (2) Phone Rooms