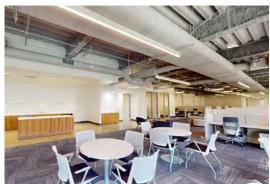

building and parking structures combined, leading to the facility's listing on the New Buildings Institute's registry of emerging and verified Zero Energy retrofit buildings.



## **STACKING PLANS**

4655



4555

SUITE 230 VIRTUAL TOUR





Great America Commons is proud to be Wired Certified Gold Building featuring superior connectivity and technology infrastructure.

AVAILABLE LEASED

## 4555 GREAT AMERICA: SUITE 230 ±11,226 SF

# 4655 4555

**GREAT AMERICA PARKWAY** 

#### **HIGHLIGHTS**

- Fully Furnished
- (74) Benching Stations
- (74) Mobile Pedestals
- (4) Private Offices
- (3) Meeting Room Table
- (78) Task Chairs
- (4) Guest Chair
- (24) Conference Chairs
- (4) Collaborative Lounges
- (1) Bar Height Storage
- (8) Lunchroom Tables
- (32) Stacking Chairs
- (2) Phone Rooms









## 4655 GREAT AMERICA: SUITE 170 ±17,467 SF



#### **FLOOR POWER**

- 200 Amp 277/480v
- 400 Amp 120/208v

## GREAT AMERICA PARKWAY



## **4655 GREAT AMERICA: FIRST FLOOR**

## **EXCLUSIVE INDOOR OUTDOOR SPACE**







## 4655 GREAT AMERICA: SUITE 301 ±54,635 SF



#### **FLOOR POWER**

- 1600 Amp 120/208v
- 800 Amp 277/480v

## GREAT AMERICA PARKWAY



## 4655 GREAT AMERICA: FOURTH FLOOR ±7,415-32,476 SF



## **GREAT AMERICA PARKWAY**

#### **AVAILABLE SUITES**

#### Suite 430 - 7,415 SF

- (48) Workstations (1) Collaboration areas (1) Medium Mtg Room
  - (2) Phone Rooms (1) Lobby (1) Small Mtg Room (1) Break Room
- (1) Mother's Room (1) Copy/Print Rooms

(1) Electric Room

(1) Electric Room

(1) IDF

- (1) Storage
- (1) IDF

#### Suite 450 - 25,061 SF

- (177) Workstations (3) Colla