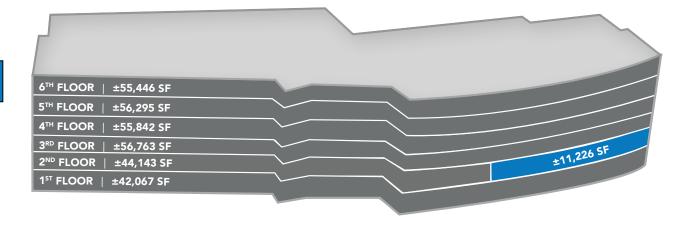

## **STACKING PLANS**

4655

4555

SUITE 230 VIRTUAL TOUR

Great America Commons is proud to be Wired Certified Gold Building featuring superior connectivity and technology infrastructure.

AVAILABLE LEASED

## 4555 GREAT AMERICA: SUITE 230 ±11,226 SF