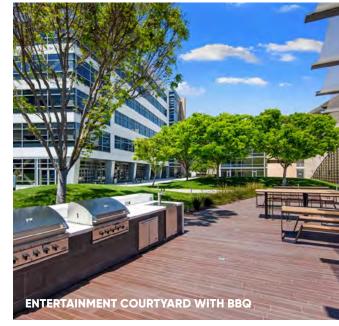

## **OUTDOOR AMENITIES**

103,000 SF of Outdoor Space Featuring Gaming Lawn/Putting Green, Volleyball & Basketball Courts, Fireside Lounge, BBQ with Outdoor Amphitheater Seating and Giant Screen, Outdoor Conference Room and Large Landscaped Meadow