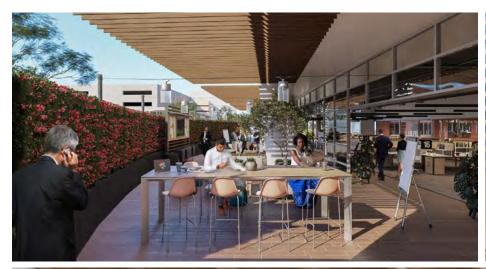

# THE GREAT OUTDOORS

With 103,000 SF of outdoor amenities, designed to promote wellness, Great America Commons offers an assortment of recreational activities to support productivity, happiness & creativity.

# **COMFORT: BOOSTED**

Harvest Hall is a full service cafe offering breakfast, lunch & customized catering options for the next big meeting. Tenants enjoy gourmet dishes made with organic ingredients while they dine indoors, outdoors or in the office.

## **OUTDOOR AMENITIES**

103,000 SF of Outdoor Space Featuring Gaming Lawn/Putting Green, Volleyball & Basketball Courts, Fireside Lounge, BBQ with Outdoor Amphitheater Seating and Giant Screen, Outdoor Conference Room and Large Landscaped Meadow