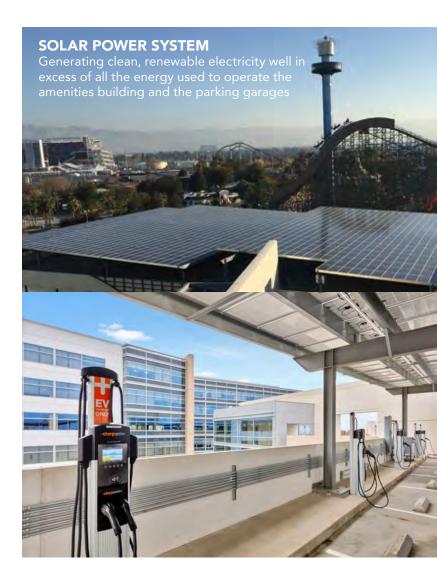

#### **SOLAR POWER**

A 1.4 MW solar power system covering the upper decks of both parking structures, providing shade and approximately 2.4 GWh/year of clean, renewable energy

## **EV CHARGING STATIONS**

Eleven electric vehicle (EV) charging stations within the parking structures

#### WHAT IS A "ZERO ENERGY BUILDING"?

Zero energy buildings (ZEBs) are ultra-efficient new construction and deep energy retrofit projects that consume only as much energy as they produce from clean, renewable resources. The solar parking canopy system installed on the upper levels of the Great America Commons parking structures will supply more than 100% of the energy consumed by the amenities building and parking structures combined, leading to the facility's listing on the New Buildings Institute's registry of emerging and verified Zero Energy retrofit buildings.