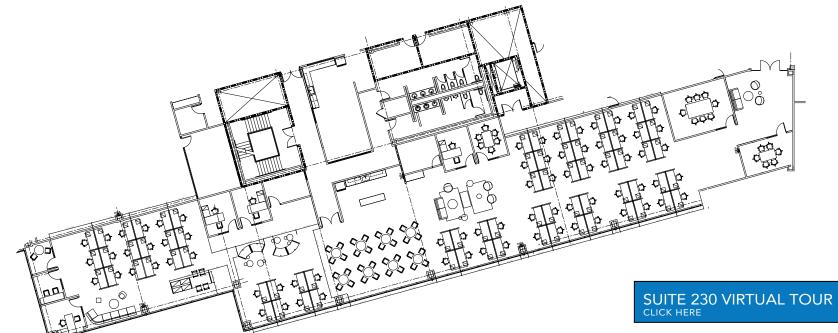

## 4555 GREAT AMERICA: SUITE 230 ±11,226 SF

## **STACKING PLANS**

4655

4555

SUITE 230 VIRTUAL TOUR

Great America Commons is proud to be Wired Certified Gold Building featuring superior connectivity and technology infrastructure.

AVAILABLE LEASED