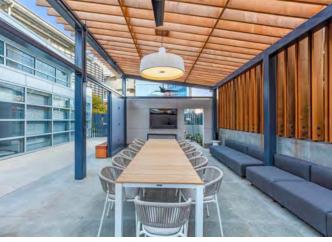

# THE GREAT OUTDOORS

With 103,000 SF of outdoor amenities, designed to promote wellness, Great America Commons offers an assortment of recreational activities to support productivity, happiness & creativity.

## **OUTDOOR AMENITIES**

103,000 SF of Outdoor Space Featuring Gaming Lawn/Putting Green, Volleyball & Basketball Courts, Fireside Lounge, BBQ with Outdoor Amphitheater Seating and Giant Screen, Outdoor Conference Room and Large Landscaped Meadow