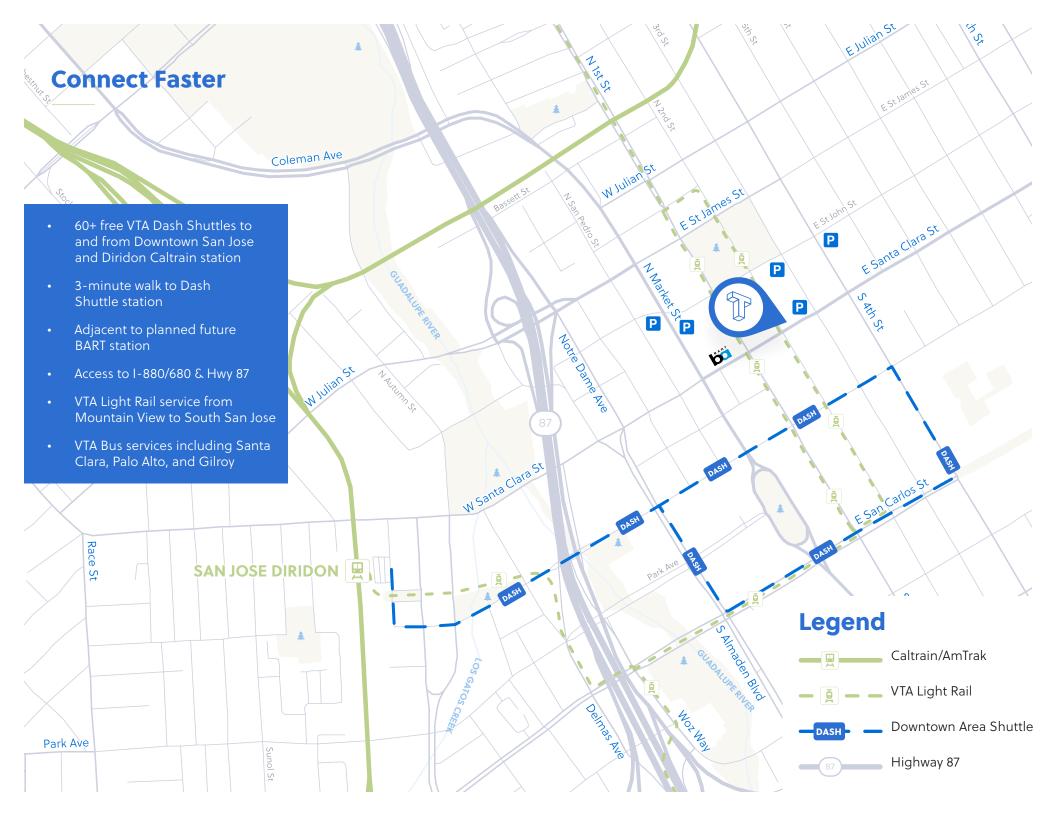

Outdoor Tenant Collaboration Concourse







## South Tower Availabilities

75 E Santa Clara Street, San Jose, CA

Enjoy updated finishes, dramatic views, and prominent building identity, with flexible floor plates offering the ability to expand and grow.

| Floor 4  | Market Ready | ±14,849 SF |
|----------|--------------|------------|
| Floor 9  | Market Ready | ±14,892 SF |
| Floor 10 | Market Ready | ±14,939 SF |
| Floor 8  | Market Ready | ±15,007 SF |
| Floor 7  | Market Ready | ±15,031 SF |
| Floor 5  | Market Ready | ±15,032 SF |
| Floor 6  | Market Ready | ±15,034 SF |









## North Tower Availabilities

4 N 2<sup>nd</sup> Street, San Jose, CA

Featuring market ready spaces with modern, light filled workspaces providing enhanced productivity.

Floor 8

±17,537 SF

















#### **Brandon Bain**

408 615 3416 brandon.bain@cushwake.com Lic. #01308375

#### Rob Souza

408 615 3448 rob.souza@cushwake.com Lic. #01916129

#### **Bob Simpson**

408 615 3421 bob.simpson@cushwake.com Lic. #01240540

#### **Dolores Estrada**

408 436 3640 dolores.estrada@cushwake.com Lic. #02083800

### **Brookfield**



©2024 Cushman & Wakefield. All rights reserved. The information contained in this communication is strictly confidential. This information has been obtained from sources believed to be reliable but has not been verified. NO WARRANTY OR REPRESENTATION, EXPRESS OR IMPLIED, IS MADE AS TO THE CONDITION OF THE PROPERTY (OR PROPERTIES) REFERENCED HEREIN OR AS TO THE ACCURACY OR COMPLETENESS OF THE INFORMATION CONTAINED HEREIN, AND SAME IS SUBMITTED SUBJECT TO ERRORS,