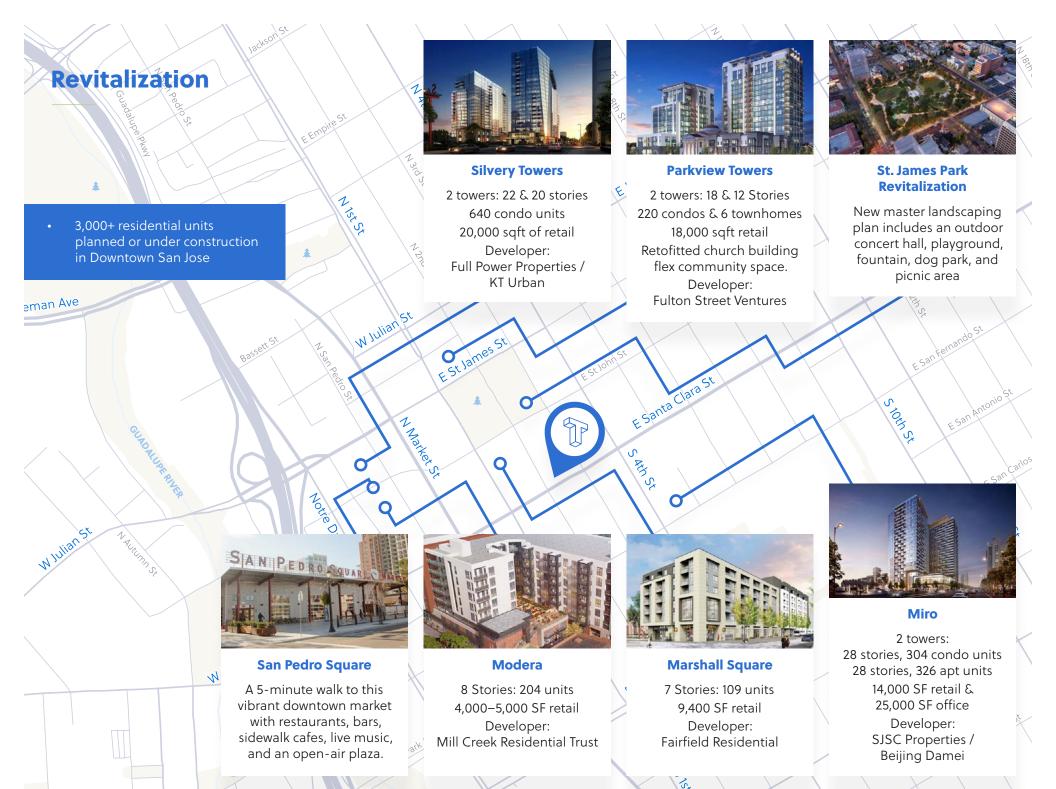

utdoor Tenant Collaboration Concourse







## South Tower Availabilities

75 E Santa Clara Street, San Jose, CA

Enjoy updated finishes, dramatic views, and prominent building identity, with flexible floor plates offering the ability to expand and grow.

| Floor 4  | Market Ready | ±14,849 SF |
|----------|--------------|------------|
| Floor 9  | Market Ready | ±14,892 SF |
| Floor 10 | Market Ready | ±14,939 SF |
| Floor 8  | Market Ready | ±15,007 SF |
| Floor 7  | Market Ready | ±15,031 SF |
| Floor 5  | Market Ready | ±15,032 SF |
| Floor 6  | Market Ready | ±15,034 SF |









## North Tower Availabilities

4 N 2<sup>nd</sup> Street, San Jose, CA

Featuring market ready spaces with modern, light filled workspaces providing enhanced productivity.

Floor 8

±17,537 SF

















#### **Brandon Bain**

408 615 3416 brandon.bain@cushwake.com Lic. #01308375

#### Rob Souza

408 615 3448 rob.souza@cushwake.com Lic. #01916129

#### **Bob Simpson**

408 615 3421 bob.simpson@cushwake.com Lic. #01240540

#### **Dolores Estrada**

408 436 3640 dolores.estrada@cushwake.com Lic. #02083800

### **Brookfield**



©2024 Cushman & Wakefield. All rights reserved. The information contained in this communication is strictly confidential. This information has been obtained from sources believed to be reliable but has not been verified. NO WARRANTY OR REPRESENTATION, EXPRESS OR IMPLIED, IS MADE AS TO THE CONDITION OF THE PROPERTY (OR PROPERTIES) REFERENCED HEREIN OR AS TO THE ACCURACY OR COMPLETENESS OF THE INFORMATION CONTAINED HEREIN, AND SAME IS SUBMITTED SUBJECT TO ERRORS, OM