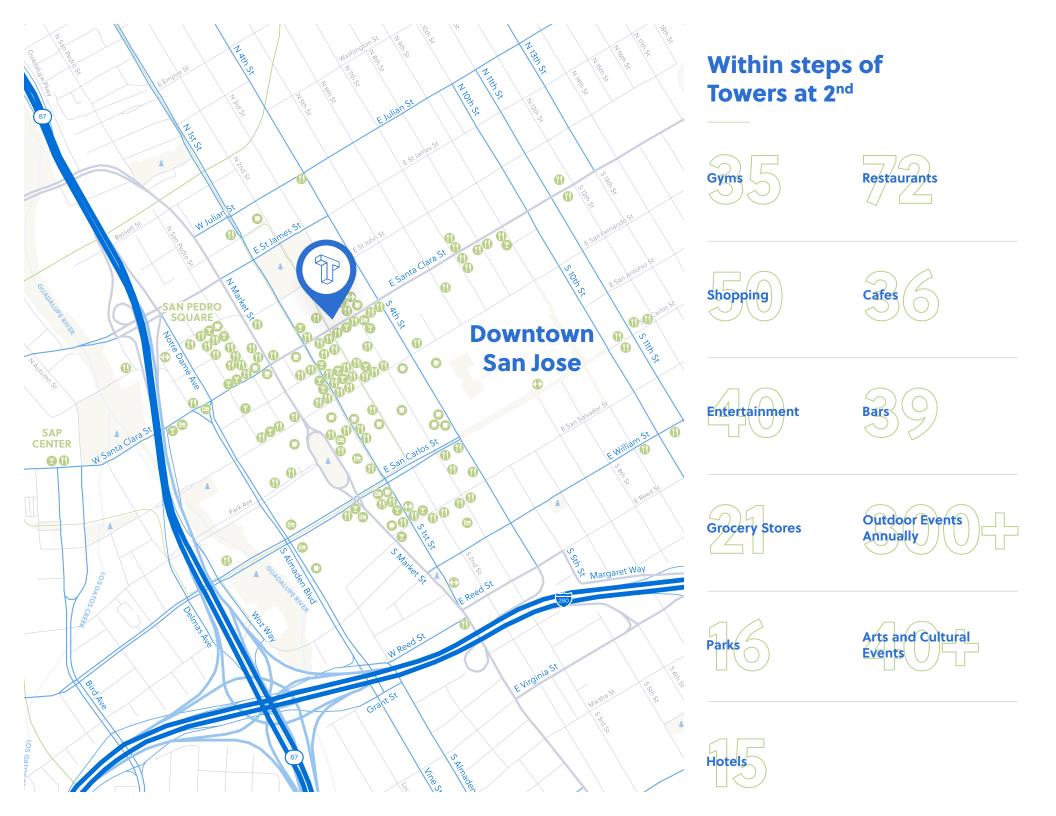

## Located in Vibrant Downtown San Jose

Towers at 2<sup>nd</sup> is the city's most innovative urban office project to date. Branded by its fresh, creative feel, Towers equips its family of tenants with sleek workspaces and a host of exclusive indoor and outdoor amenities. Convenient access to every necessity-from transportation to entertainment— enables Silicon Valley's brightest talent to co-exist in a world flush with friends, fun, and innovation.