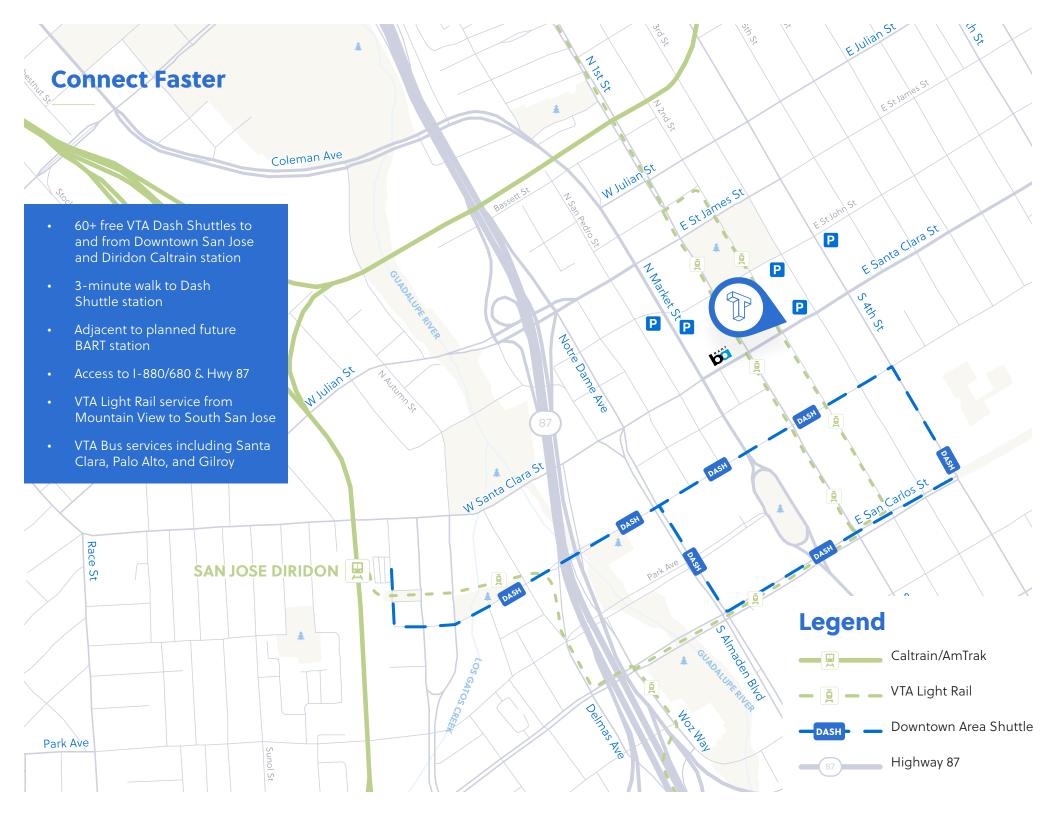

#### 🚵 Mobility

Indoor bike-lab and quick access to shared bike and scooter drop points