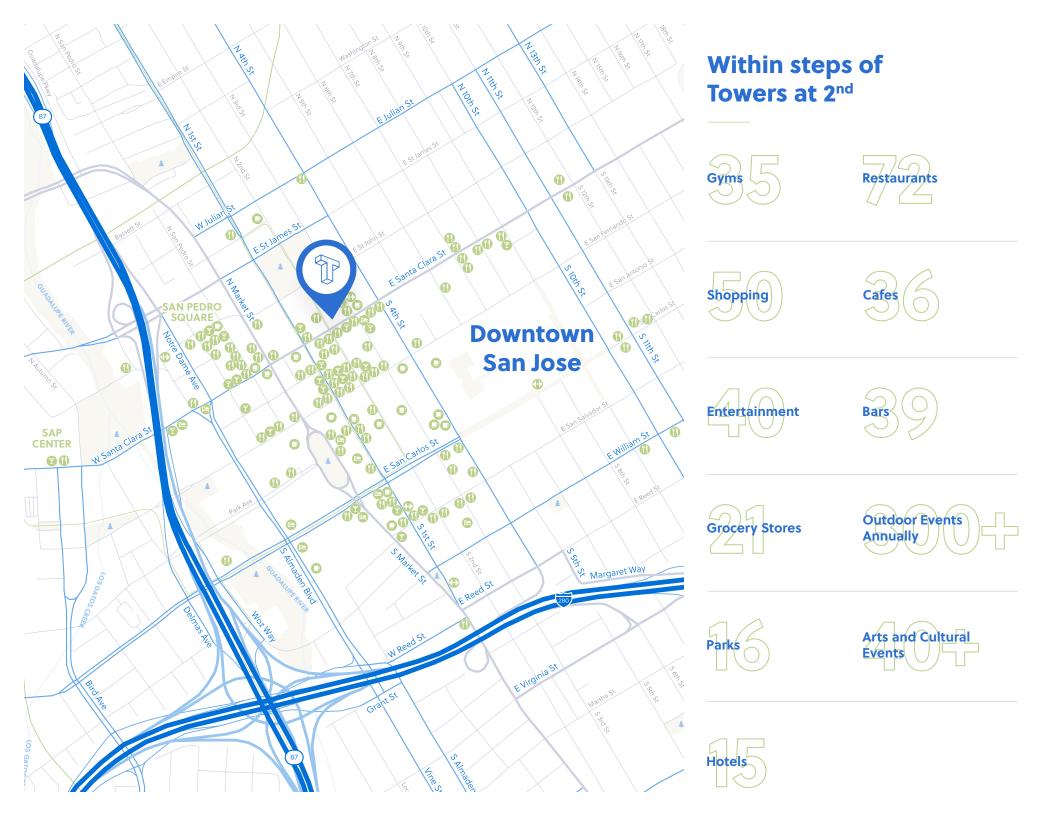

## Located in Vibrant Downtown San Jose

Towers at 2<sup>nd</sup> is the city's most innovative urban office project to date. Branded by its fresh, creative feel, Towers equips its family of tenants with sleek workspaces and a host of exclusive indoor and outdoor amenities. Convenient access to every necessity-from transportation to entertainment— enables Silicon Valley's brightest talent to co-exist in a world flush with friends, fun, and innovation.

### **Work Redefined**

At Towers at 2<sup>nd</sup>, everything is at your fingertips: work, collaborate, play, and relax—all on-site