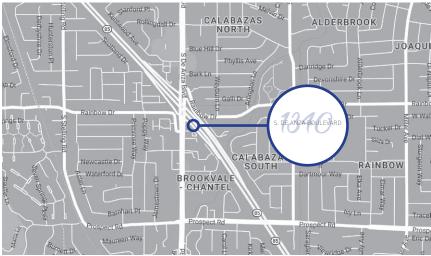

# NEARBY AMENITIES

10 Minutes

DOWNTOWN LOS GATOS: **9 Minutes** 

DOWNTOWN SARATOGA: **7 Minutes** 