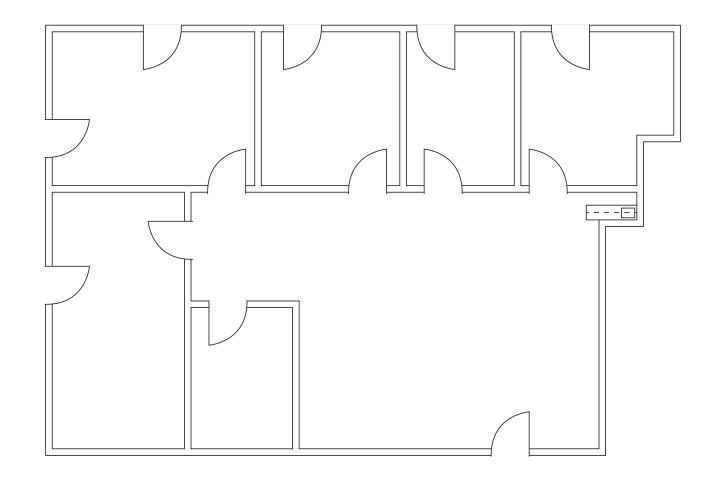

#### SUITE 102: ±1,450 SF

- 3 Offices
- Conference room
- Kitchen
- Open Office

#### SUITE 103: ±1,702 SF

- 3 Offices
- Open Area
- Reception
- Kitchen

#### SUITE 201: ±1,657 SF

- 4 Offices
- 1 Conference Room
- Open Area

#### SUITE 202: ±846 SF

- 2 Offices
- Conference Room
- Open Area