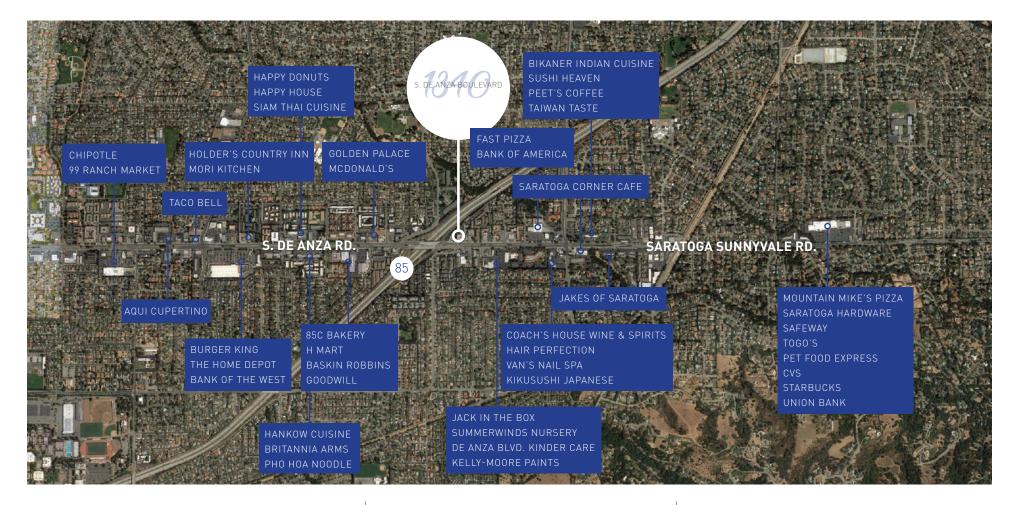

# NEARBY AMENITIES

10 Minutes

DOWNTOWN LOS GATOS: **9 Minutes** 

DOWNTOWN SARATOGA: **7 Minutes** 