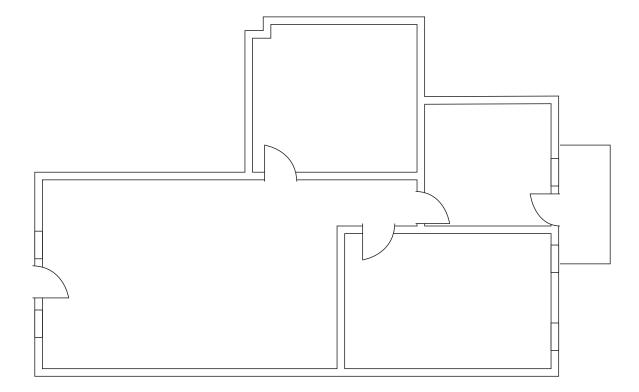

# AVAILABILITY

| SUITE | SIZE      | AVAILABLE |
|-------|-----------|-----------|
| 102   | ±1,450 SF | Now       |
| 103   | ±1,702 SF | Now       |
| 201   | ±1,657 SF | Now       |
| 202   | ±846 SF   | Now       |
| 204   | ±1,832 SF | Now       |
| 205   | ±2,182 SF | Now       |

#### SUITE 102: ±1,450 SF

- 3 Offices
- Conference room
- Kitchen
- Open Office

#### SUITE 103: ±1,702 SF

- 3 Offices
- Open Area
- Reception
- Kitchen

#### SUITE 201: ±1,657 SF

- 4 Offices
- 1 Conference Room
- Open Area

#### SUITE 202: ±846 SF

- 2 Offices
- Conference Room
- Open Area

#### SUITE 204: ±1,832 SF

- 3 Offices
- 1 Conference Room
- IT/Storage
- Open Area
- Kitchenette

#### SUITE 205: ±2,182 SF

- 4 Offices
- 1 Conference Room
- Storage Area
- IT Room
- Open Area
- Kitchen
- In-Suite Shower