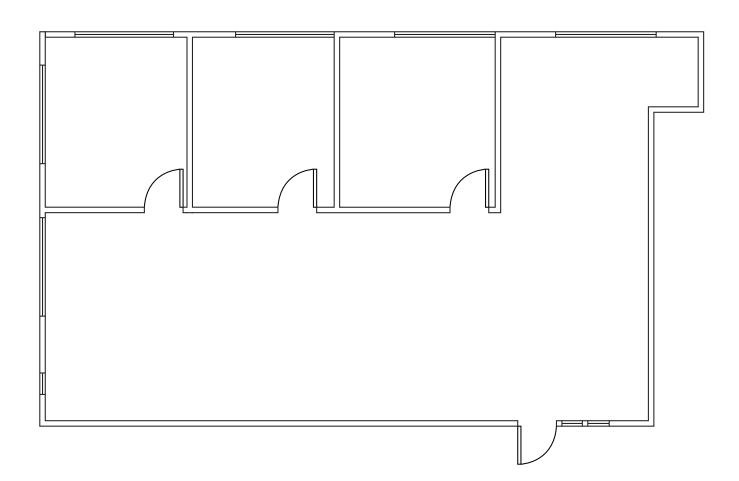

# AVAILABILITY

| SUITE | SIZE      | AVAILABLE |
|-------|-----------|-----------|
| 102   | ±1,450 SF | Now       |
| 103   | ±1,702 SF | Now       |
| 201   | ±1,657 SF | Now       |
| 202   | ±846 SF   | Now       |
| 204   | ±1,832 SF | Now       |
| 205   | ±2,182 SF | Now       |

#### SUITE 102: ±1,450 SF

- 3 Offices
- Conference room
- Kitchen
- Open Office

#### SUITE 103: ±1,702 SF

- 3 Offices
- Open Area
- Reception
- Kitchen

#### SUITE 201: ±1,657 SF

- 4 Offices
- 1 Conference Room
- Open Area

#### SUITE 202: ±846 SF

- 2 Offices
- Conference Room
- Open Area

#### SUITE 204: ±1,832 SF

- 3 Offices
- 1 Conference Room
- IT/Storage
- Open Area
- Kitchenette

#### SUITE 205: ±2,182 SF

- 4 Offices
- 1 Conference Room
- Storage Area
- IT Room
- Open Area
- Kitchen
- In-Suite Shower