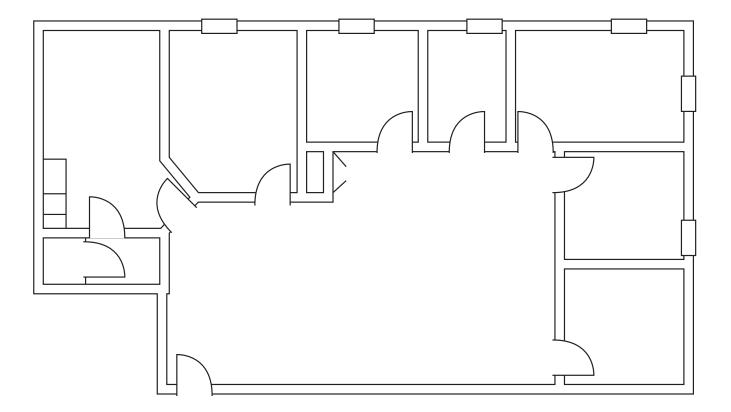

#### SUITE 204: ±1,832 SF

- 3 Offices
- 1 Conference Room
- IT/Storage
- Open Area
- Kitchenette

#### SUITE 205: ±2,182 SF

- 4 Offices
- 1 Conference Room
- Storage Area
- IT Room
- Open Area
- Kitchen
- In-Suite Shower