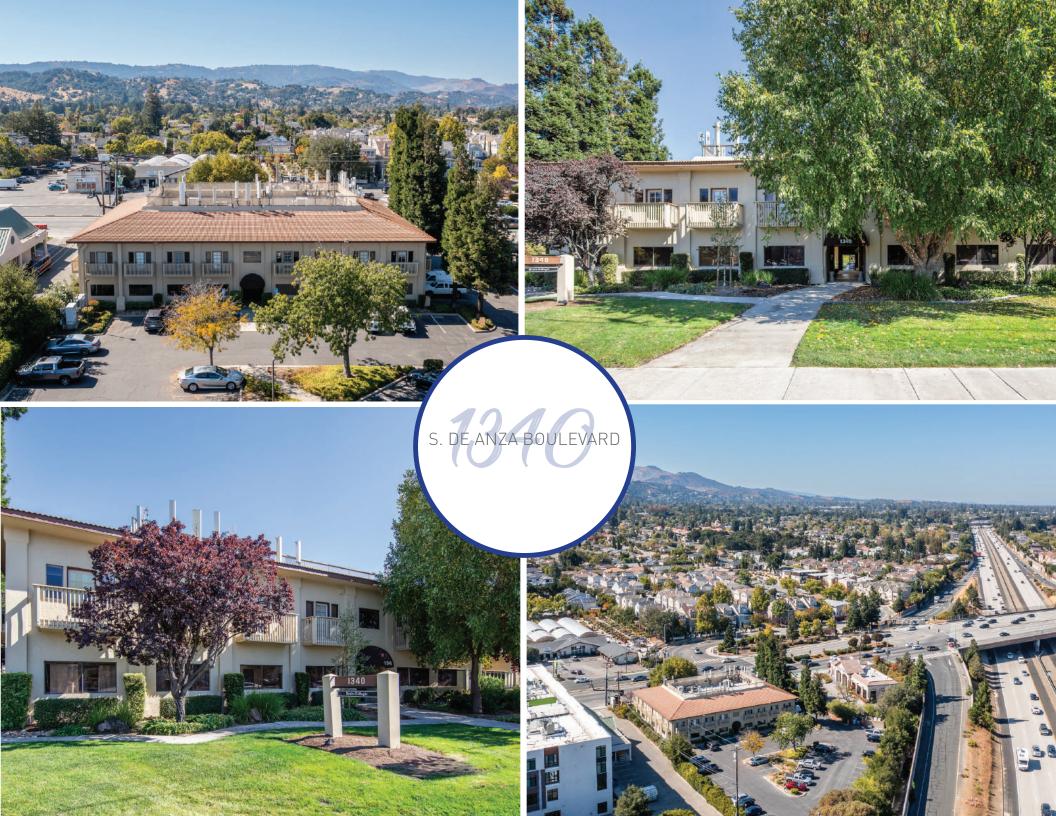

# ±846 - ±2,182 SF OFFICE SPACES FOR LEASE IN SAN JOSE

# BUILDING HIGHLIGHTS

- Located Immediately Off Highway 85
- Beautiful Atrium with Seating
- Ample Parking @ 4/1000
- Close to Nearby Retail & Amenities
- Three West Valley Downtowns within 10 Minutes
- Great Window Line
- Balconies Off All Suites on Second Floor
- Building Upgrades Underway