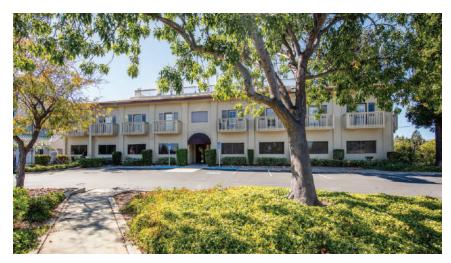

# ±846 - ±2,182 SF OFFICE SPACES FOR LEASE IN SAN JOSE

# BUILDING HIGHLIGHTS

- Located Immediately Off Highway 85
- Beautiful Atrium with Seating
- Ample Parking @ 4/1000
- Close to Nearby Retail & Amenities
- Three West Valley Downtowns within 10 Minutes
- Great Window Line
- Balconies Off All Suites on Second Floor
- Building Upgrades Underway