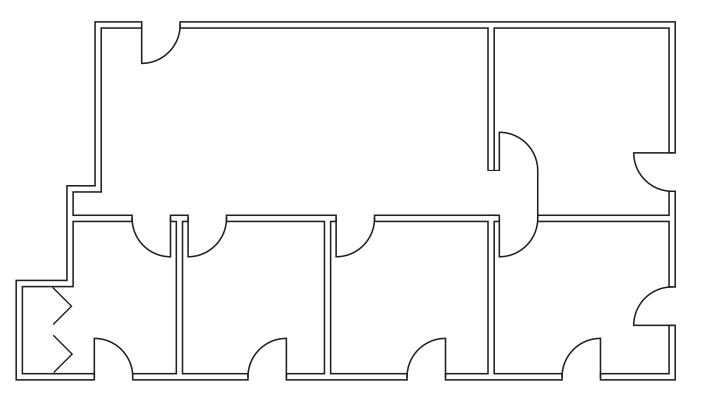

# AVAILABILITY

| SUITE | SIZE      | AVAILABLE |
|-------|-----------|-----------|
| 102   | ±1,450 SF | Now       |
| 103   | ±1,702 SF | Now       |
| 201   | ±1,657 SF | Now       |
| 202   | ±846 SF   | Now       |
| 204   | ±1,832 SF | Now       |
| 205   | ±2,182 SF | Now       |

#### SUITE 102: ±1,450 SF

- 3 Offices
- Conference room
- Kitchen
- Open Office

#### SUITE 103: ±1,702 SF

- 3 Offices
- Open Area
- Reception
- Kitchen

#### SUITE 201: ±1,657 SF

- 4 Offices
- 1 Conference Room
- Open Area

#### SUITE 202: ±846 SF

- 2 Offices
- Conference Room
- Open Area

#### SUITE 204: ±1,832 SF

- 3 Offices
- 1 Conference Room
- IT/Storage
- Open Area
- Kitchenette

#### SUITE 205: ±2,182 SF

- 4 Offices
- 1 Conference Room
- Storage Area
- IT Room
- Open Area
- Kitchen
- In-Suite Shower