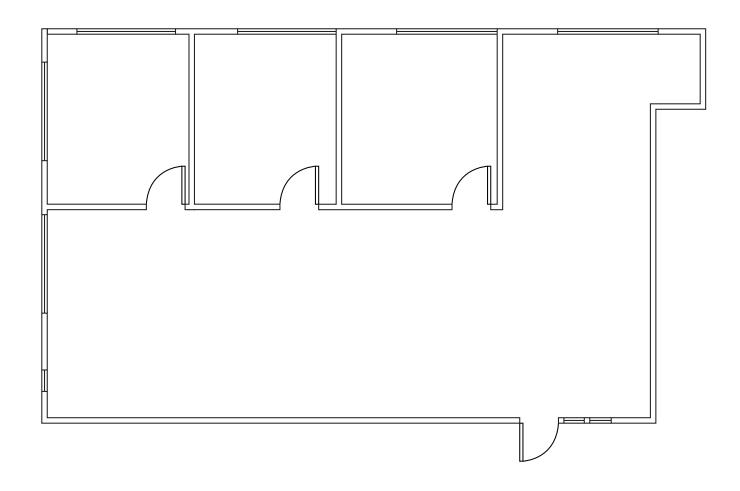

#### **SUITE 103: ±1,702 SF**

- 3 Offices
- Open Area
- Reception
- Kitchen

<sup>\*</sup>Floor Plans May Not Be Exact or to Scale

SUITE 201: ±1,657 SF

- 4 Offices
- 1 Conference Room
- Open Area

<sup>\*</sup>Floor Plans May Not Be Exact or to Scale