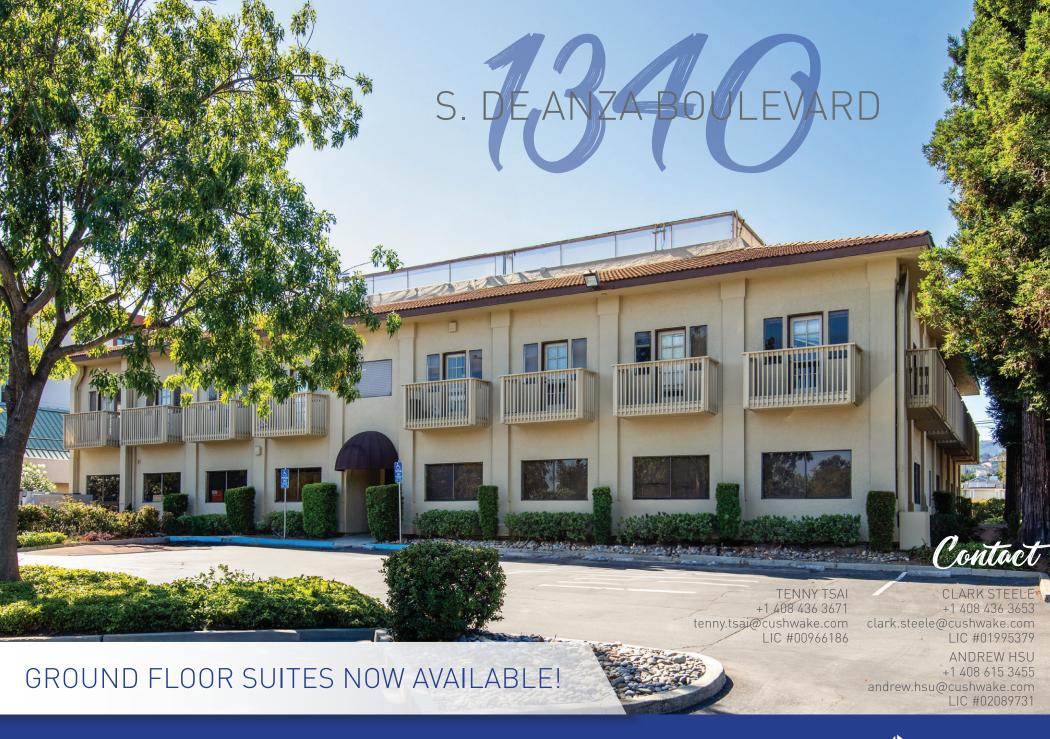

# **BUILDING HIGHLIGHTS**

- Located Immediately Off Highway 85
- Beautiful Atrium with Seating
- Ample Parking @ 4/1000
- Close to Nearby Retail & Amenities
- Three West Valley Downtowns within 10 Minutes
- Great Window Line
- Balconies Off All Suites on Second Floor
- Building Upgrades Underway