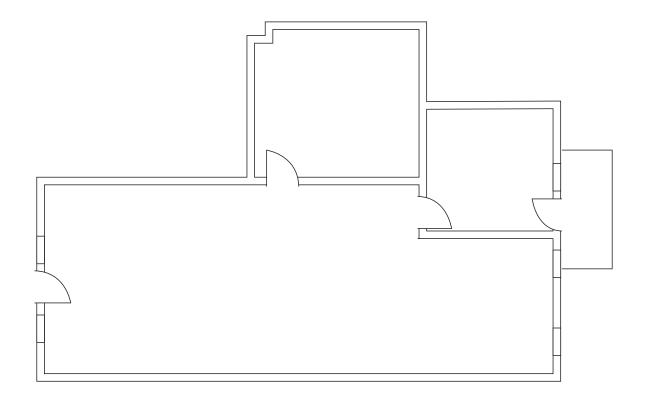

SUITE 202: ±846 SF

• 2 Offices

• Open Area

MARKET READY!

<sup>\*</sup>Floor Plans May Not Be Exact or to Scale