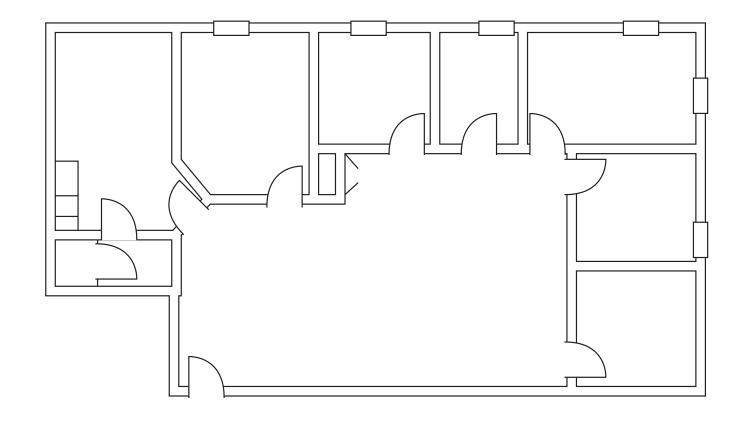

#### SUITE 205: ±2,182 SF

- 4 Offices
- 1 Conference Room
- Storage Area
- IT Room
- Open Area
- Kitchen
- In-Suite Shower

<sup>\*</sup>Floor Plans May Not Be Exact or to Scale