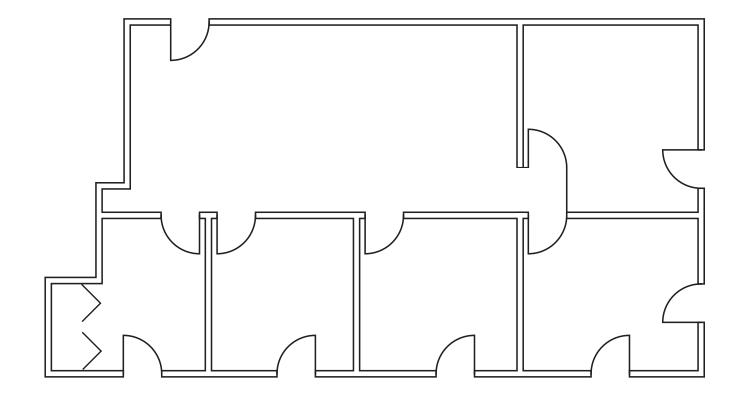

#### **SUITE 103: ±1,702 SF**

- 3 Offices
- Open Area
- Reception
- Kitchen

<sup>\*</sup>Floor Plans May Not Be Exact or to Scale

SUITE 201: ±1,657 SF

- 4 Offices
- 1 Conference Room
- Open Area

<sup>\*</sup>Floor Plans May Not Be Exact or to Scale