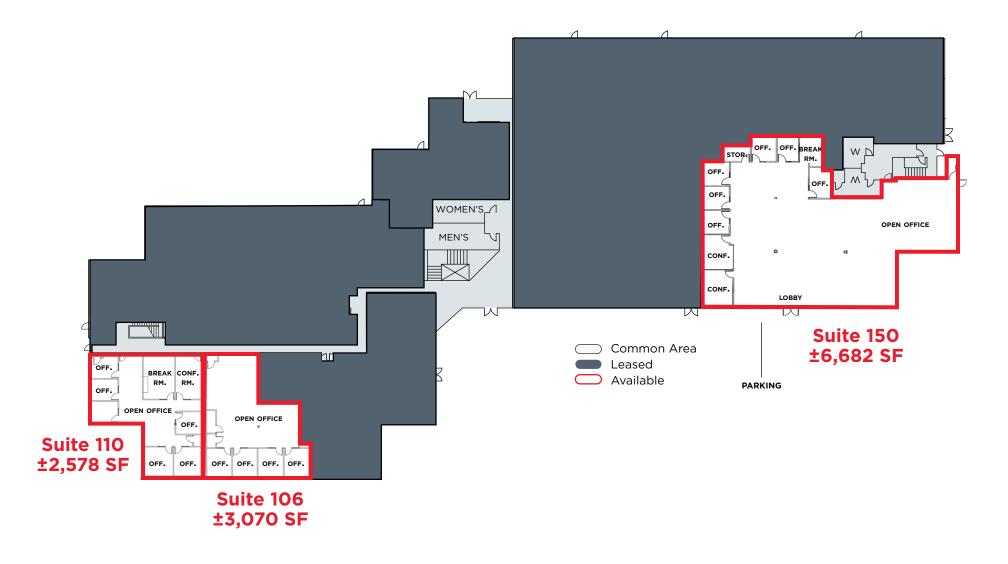

#### FIRST FLOOR HIGHLIGHTS

- Private Entrance
- Exclusive Building Signage
- New Market Ready Improvements
- Open Office Concept
- Privates, Break Room & Conference Rooms
- Corner Unit with Great Window Line
- Monument Signage on S. De Anza Boulevard

### FLOOR PLAN - FIRST FLOOR

1601 S. DE ANZA BOULEVARD, CUPERTINO

FLOOR PLAN - SECOND FLOOR

1601 S. DE ANZA BOULEVARD, CUPERTINO