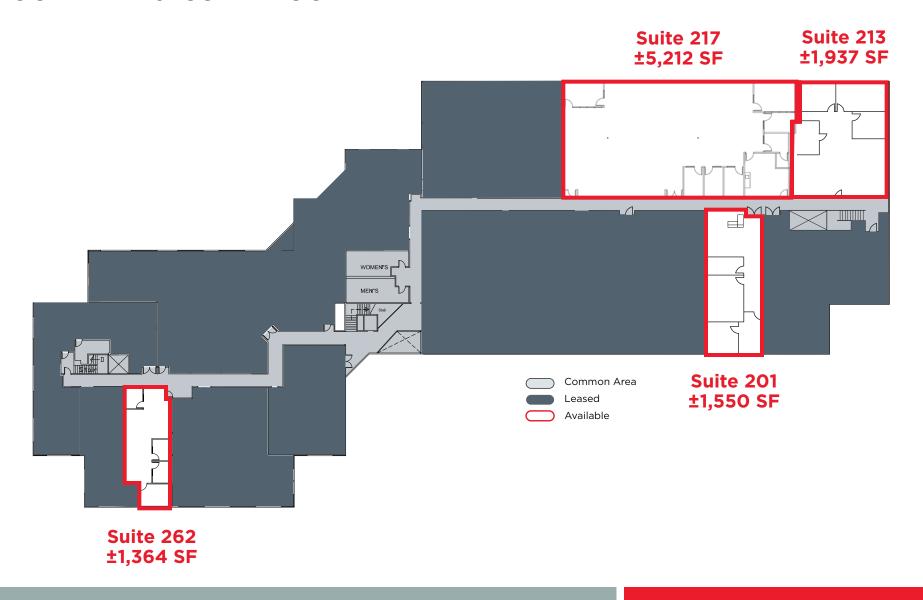

### FLOOR PLAN - FIRST FLOOR

1601 S. DE ANZA BOULEVARD, CUPERTINO

FLOOR PLAN - SECOND FLOOR

1601 S. DE ANZA BOULEVARD, CUPERTINO