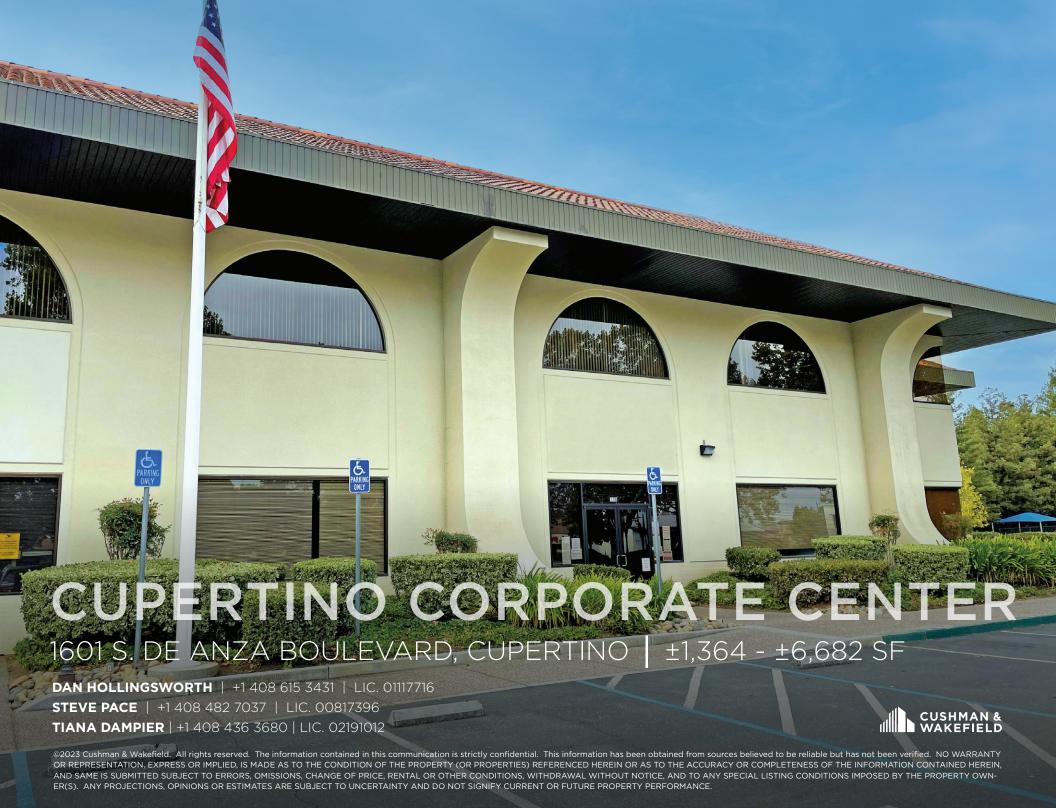

1601 S. DE ANZA BOULEVARD, CUPERTINO

#### PROPERTY HIGHLIGHTS

- Two-Story Multi-Tenant Office Building
- Easy Access to Highways 280 & 85
- 9' 10' Ceiling Height
- High Image Location
- Extensive Window Line
- Special Exterior Building Signage
- Numerous Amenities Nearby
- Outdoor Park-Like Collaboration/Seating Area
- 3.3/1,000+ Parking