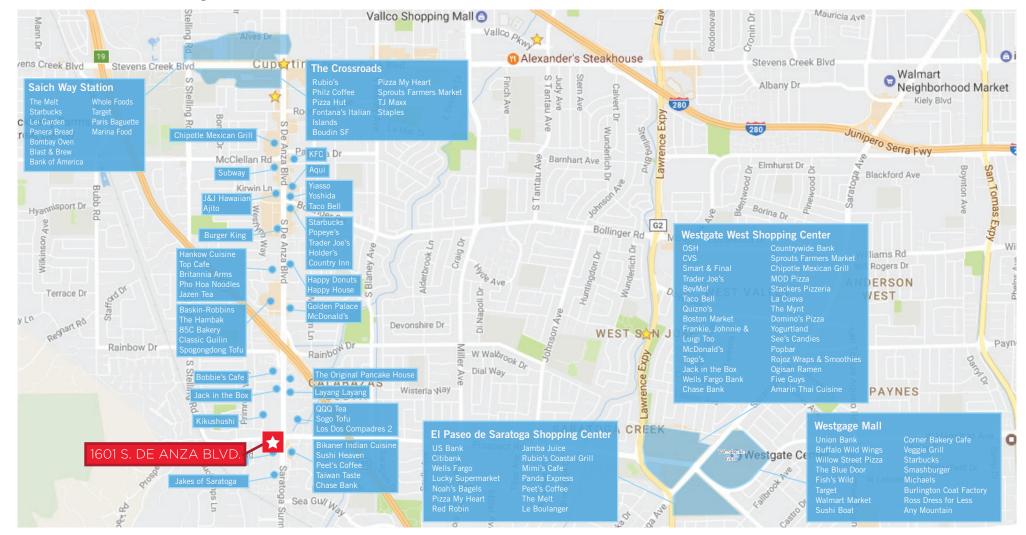

1601 S. DE ANZA BOULEVARD, CUPERTINO

#### PROPERTY HIGHLIGHTS

- Two-Story Multi-Tenant Office Building
- Easy Access to Highways 280 & 85
- 9' 10' Ceiling Height
- High Image Location
- Extensive Window Line
- Special Exterior Building Signage
- Numerous Amenities Nearby
- Outdoor Park-Like Collaboration/Seating Area
- 3.3/1,000+ Parking

#### FIRST FLOOR HIGHLIGHTS

- Private Entrance
- Exclusive Building Signage
- New Market Ready Improvements
- Open Office Concept
- Privates, Break Room & Conference Rooms
- Corner Unit with Great Window Line
- Monument Signage on S. De Anza Boulevard





1601 S. DE ANZA BOULEVARD, CUPERTINO

### FLOOR PLAN - FIRST FLOOR



1601 S. DE ANZA BOULEVARD, CUPERTINO

FLOOR PLAN - SECOND FLOOR



1601 S. DE ANZA BOULEVARD, CUPERTINO

### **AREA AMENITIES**