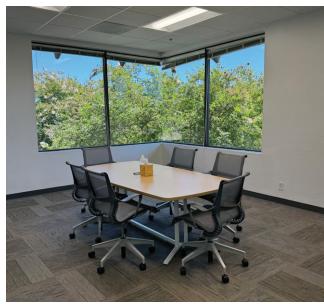

## HIGHLIGHTS

- ±10,029 SF for Sublease
- Fully Furnished Plug & Play Suite
- Located on the 2nd Floor of a Two Story Building
- Campus Was Recently Upgraded and Renovated
- Lockers and Showers on the 1st Level Restrooms
- Exclusive Fountain Courtyard with Lounge Seating
- Conveniently Located Across VTA Light Rail Servicing Diridon Station
- 3.2/1,000 Parking Ratio
- Secured Building and On-Site Property Management
- LED July 31, 2026

# FLOOR PLAN

- ±10,029 SF
- 88 Plug & Play Desks
- Double Door Entry
- 14 Offices
- 1 Conference Room
- Open Office
- Break Room
- Server Room