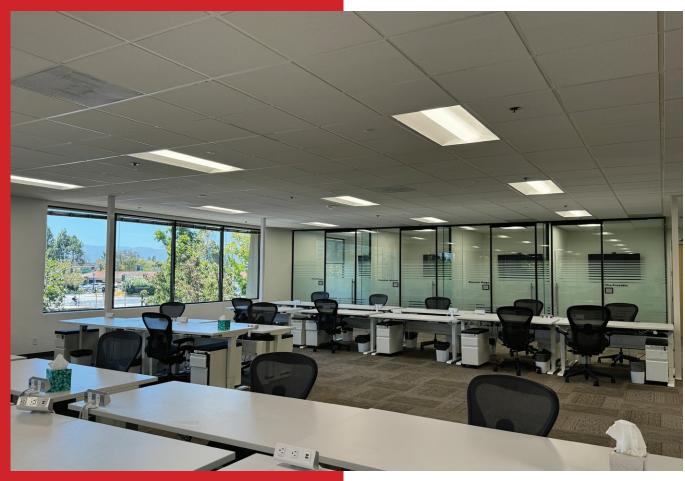

## HIGHLIGHTS

- ±10,029 SF for Sublease
- Fully Furnished Plug & Play Suite
- Located on the 2nd Floor of a Two Story Building
- Campus Was Recently Upgraded and Renovated
- Lockers and Showers on the 1st Level Restrooms
- Exclusive Fountain Courtyard with Lounge Seating
- Conveniently Located Across VTA Light Rail Servicing Diridon Station
- 3.2/1,000 Parking Ratio
- Secured Building and On-Site Property Management
- LED July 31, 2026

# FLOOR PLAN

- ±10,029 SF
- 88 Plug & Play Desks
- Double Door Entry
- 14 Offices
- 1 Conference Room
- Open Office
- Break Room
- Server Room