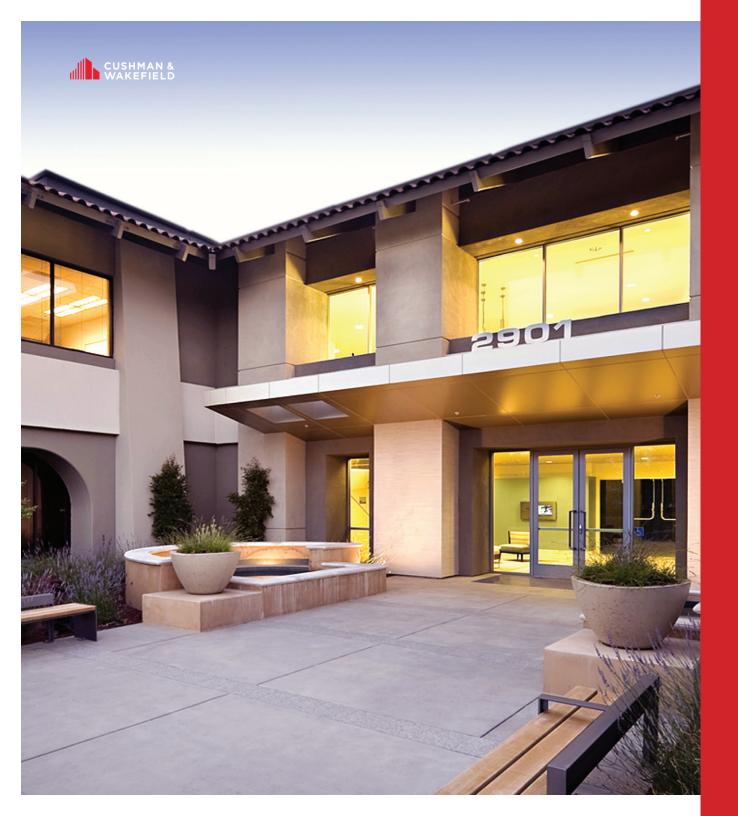

## HIGHLIGHTS

- ±10,029 SF for Sublease
- Fully Furnished Plug & Play Suite
- Located on the 2nd Floor of a Two Story Building
- Campus Was Recently Upgraded and Renovated
- Lockers and Showers on the 1st Level Restrooms
- Exclusive Fountain Courtyard with Lounge Seating
- Conveniently Located Across VTA Light Rail Servicing Diridon Station
- 3.2/1,000 Parking Ratio
- Secured Building and On-Site Property Management
- LED July 31, 2026