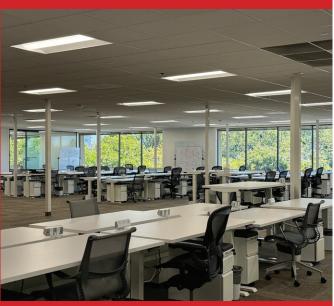

## HIGHLIGHTS

- ±10,029 SF for Sublease
- Fully Furnished Plug & Play Suite
- Located on the 2nd Floor of a Two Story Building
- Campus Was Recently Upgraded and Renovated
- Lockers and Showers on the 1st Level Restrooms
- Exclusive Fountain Courtyard with Lounge Seating
- Conveniently Located Across VTA Light Rail Servicing Diridon Station
- 3.2/1,000 Parking Ratio
- Secured Building and On-Site Property Management
- LED July 31, 2026

# FLOOR PLAN

- ±10,029 SF
- 88 Plug & Play Desks
- Double Door Entry
- 14 Offices
- 1 Conference Room
- Open Office
- Break Room
- Server Room