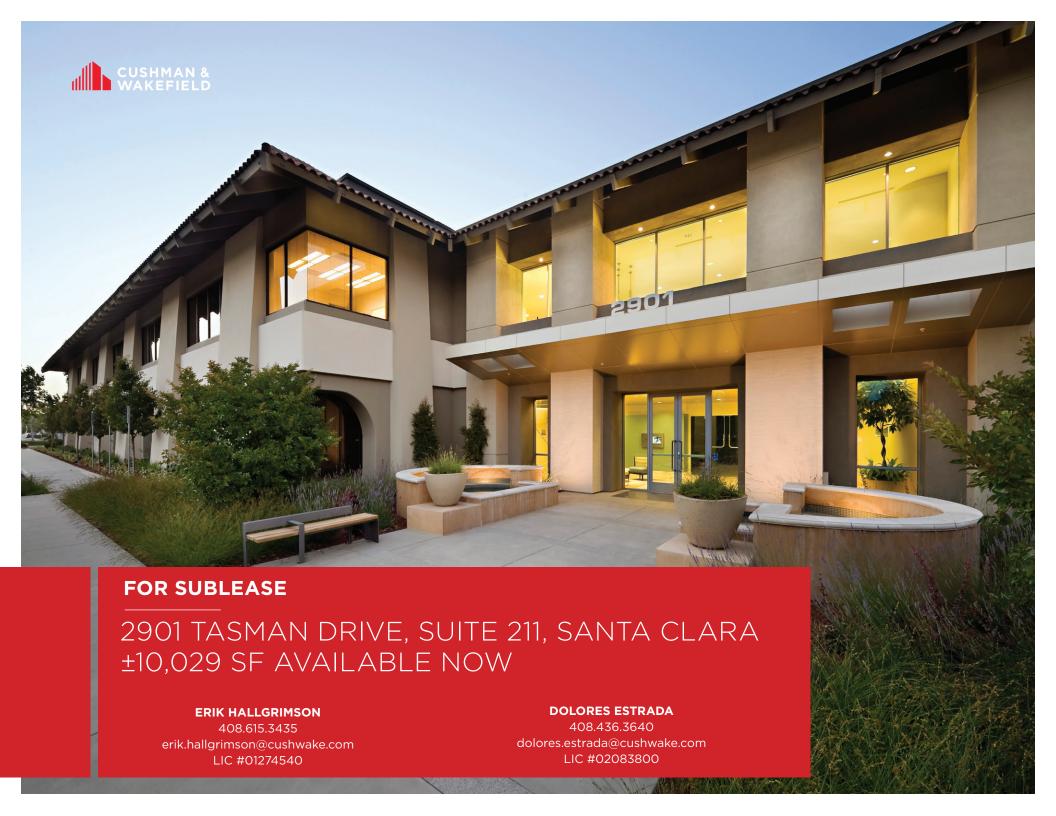

## HIGHLIGHTS

- ±10,029 SF for Sublease
- Fully Furnished Plug & Play Suite
- Located on the 2nd Floor of a Two Story Building
- Campus Was Recently Upgraded and Renovated
- Lockers and Showers on the 1st Level Restrooms
- Exclusive Fountain Courtyard with Lounge Seating
- Conveniently Located Across VTA Light Rail Servicing Diridon Station
- 3.2/1,000 Parking Ratio
- Secured Building and On-Site Property Management
- LED July 31, 2026