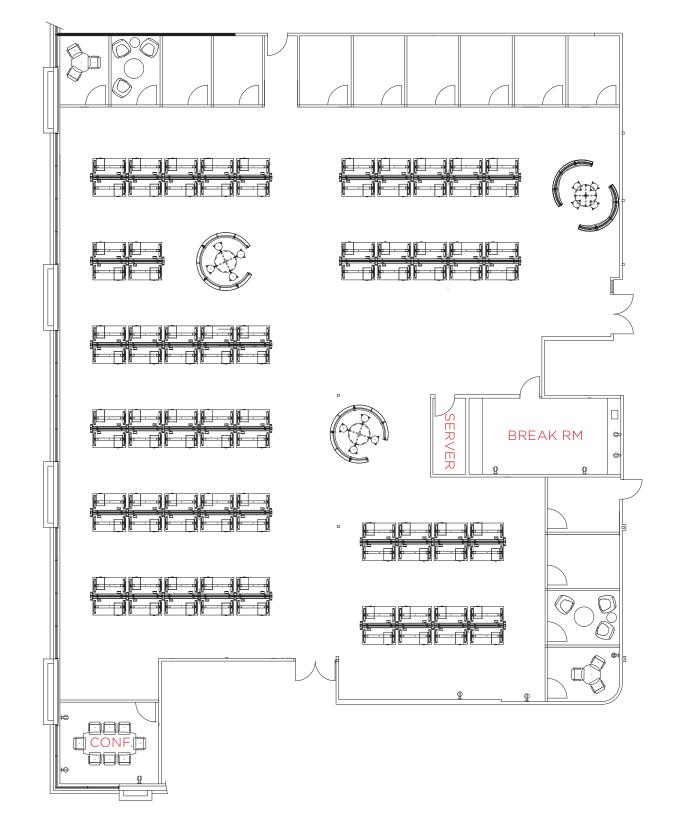

# FLOOR PLAN

- ±10,029 SF
- 88 Plug & Play Desks
- Double Door Entry
- 14 Offices
- 1 Conference Room
- Open Office
- Break Room
- Server Room