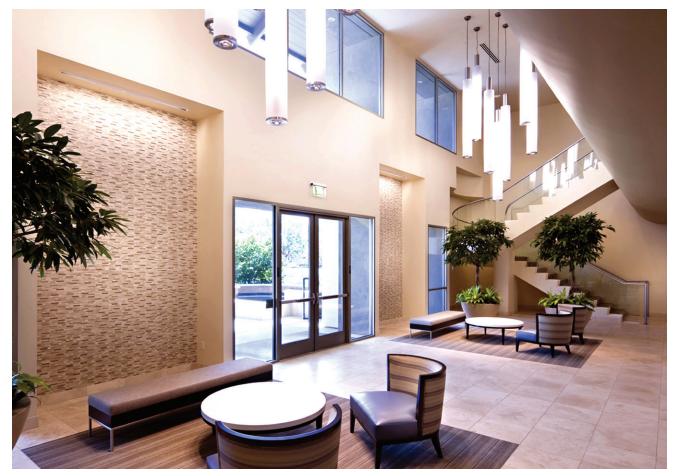

## HIGHLIGHTS

- ±10,029 SF for Sublease
- Fully Furnished Plug & Play Suite
- Located on the 2nd Floor of a Two Story Building
- Campus Was Recently Upgraded and Renovated
- Lockers and Showers on the 1st Level Restrooms
- Exclusive Fountain Courtyard with Lounge Seating
- Conveniently Located Across VTA Light Rail Servicing Diridon Station
- 3.2/1,000 Parking Ratio
- Secured Building and On-Site Property Management
- LED July 31, 2026