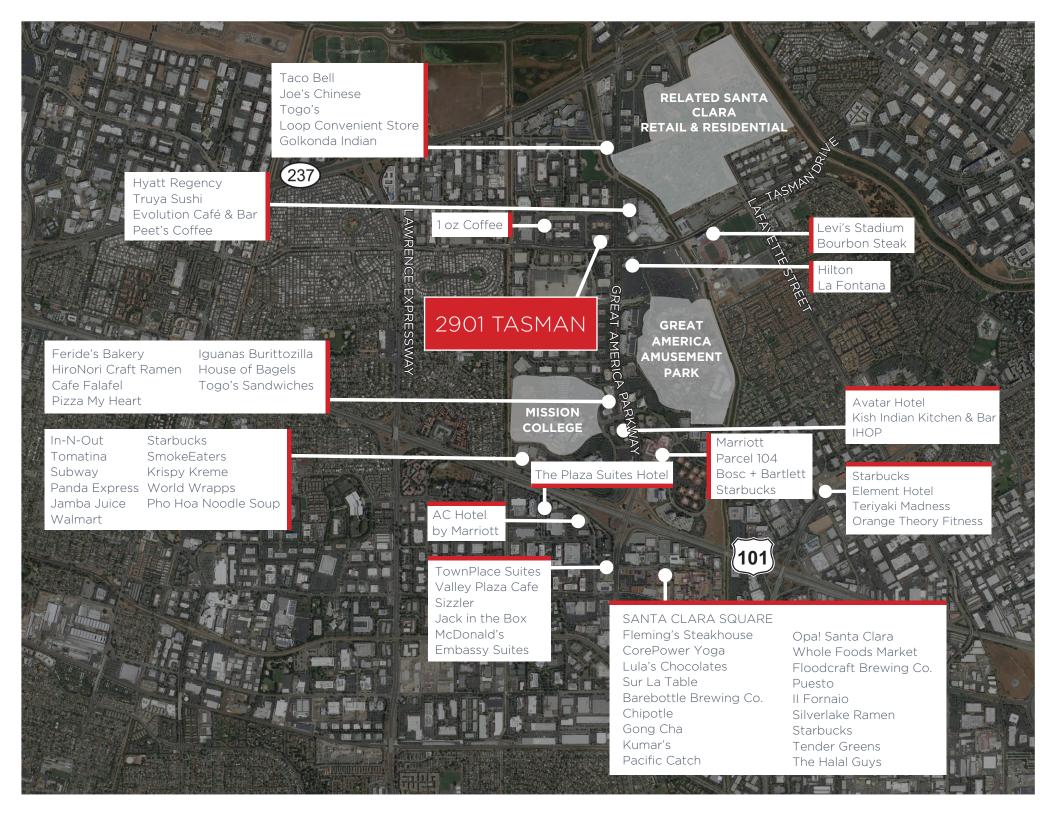

## HIGHLIGHTS

- ±10,029 SF for Sublease
- Fully Furnished Plug & Play Suite
- Located on the 2nd Floor of a Two Story Building
- Campus Was Recently Upgraded and Renovated
- Lockers and Showers on the 1st Level Restrooms
- Exclusive Fountain Courtyard with Lounge Seating
- Conveniently Located Across VTA Light Rail Servicing Diridon Station
- 3.2/1,000 Parking Ratio
- Secured Building and On-Site Property Management
- LED July 31, 2026