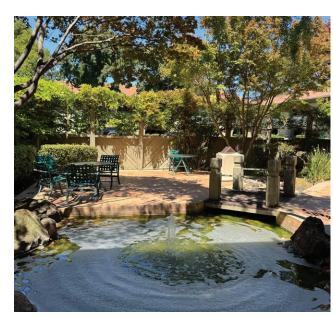

## HIGHLIGHTS

- ±10,029 SF for Sublease
- Fully Furnished Plug & Play Suite
- Located on the 2nd Floor of a Two Story Building
- Campus Was Recently Upgraded and Renovated
- Lockers and Showers on the 1st Level Restrooms
- Exclusive Fountain Courtyard with Lounge Seating
- Conveniently Located Across VTA Light Rail Servicing Diridon Station
- 3.2/1,000 Parking Ratio
- Secured Building and On-Site Property Management
- LED July 31, 2026