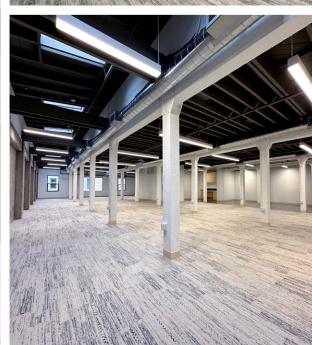

### **HIGH-IMAGE**

THREE STORY CREATIVE OFFICE BUILDING TOTALING 54,786 SF

# **CREATIVE OFFICE**

INTERIOR SPACE WITH OPEN RAFTERS AND TIMBER CHARACTER