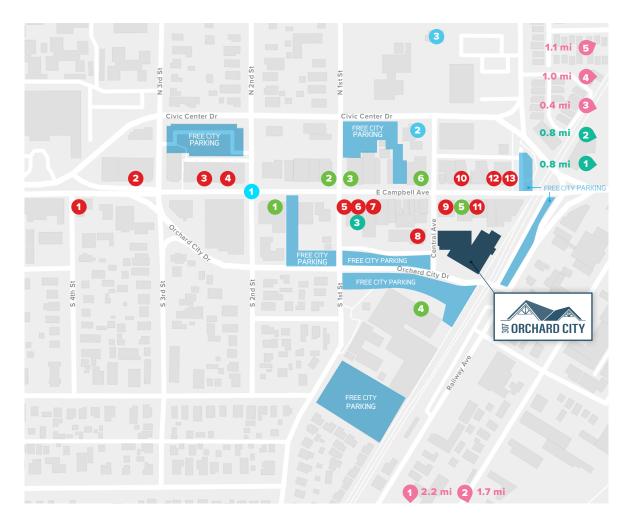

# **AMENITIES MAP**

DOWNTOWN CAMPBELL AMENITIES

**4+** FINE DINING

15+ CASUAL DINING

**5+**CAFES

**8+**PUBLIC PARKING LOCATIONS

**5+**PRIVATE FITNESS STUDIOS

11+
HEALTH & BEAUTY SALONS

**20+**RETAIL STORES

**260+**HILTON & MARRIOTT HOTEL ROOMS

- 1. Locanda Sorrento
- 2. Stacks
- 3. Manresa Bread
- 4. Aqui's
- 5. Opa
- 6. Mo's Breakfast and Burger Joint
- 7. Willard Hicks
- 8. A Bellagio Italian
- 9. Flights
- 10. La Pizzeria Italian
- 11. Nashmarkt
- 12. Water Tower Kitchen
- 13. Blueline Pizza