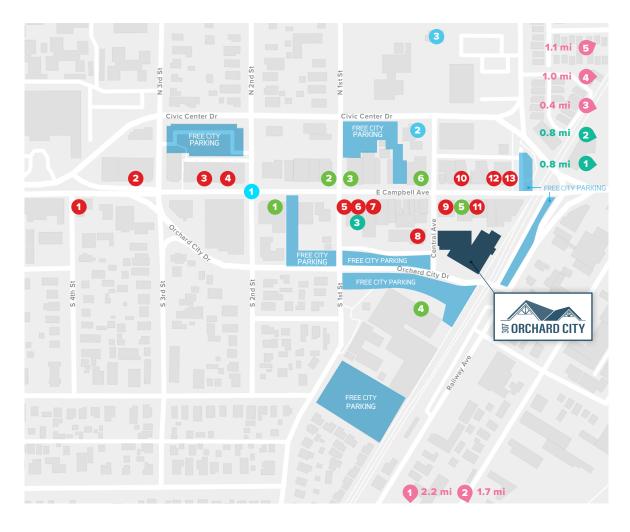

# **AMENITIES MAP**

DOWNTOWN CAMPBELL AMENITIES

**4+** FINE DINING

15+ CASUAL DINING

**5+**CAFES

**8+**PUBLIC PARKING LOCATIONS

**5+**PRIVATE FITNESS STUDIOS

11+
HEALTH & BEAUTY SALONS

**20+**RETAIL STORES

**260+**HILTON & MARRIOTT HOTEL ROOMS

- 1. Locanda Sorrento
- 2. Stacks
- 3. Manresa Bread
- 4. Aqui's
- 5. Opa
- 6. Mo's Breakfast and Burger Joint
- 7. Willard Hicks
- 8. A Bellagio Italian
- 9. Flights
- 10. La Pizzeria Italian
- 11. Nashmarkt
- 12. Water Tower Kitchen
- 13. Blueline Pizza

#### U SEE

- 1. Downtown Campbell Farmer's Market
- 2. Campbell Historical Museum
- 3. Ainsley House

#### **PLAY**

- Tessora's Barra De Vino
- 2. Starbucks
- 3. Recycled Bookstore
- 4. Khartoum
- 5. The Vesper
- 6. Orchard Valley Coffee

#### STAY

- 1. Bristol Hotel
- 2. Residence Inn
- 3. Campbell Inn
- 4. The Doubletree Campbell
- 5. Courtyard San Jose Campbell

#### BANK

- Citibank
- 2. Bank of America
- 3. Charles Schwab