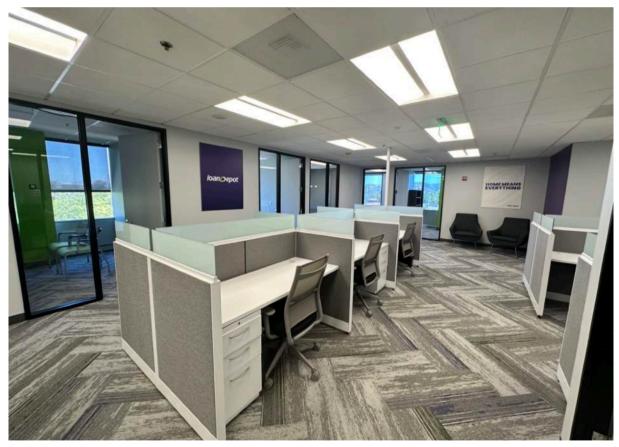

### INTERIORS

1999 S. BASCOM AVENUE

#### SUBLEASE HIGHLIGHTS

- Suite 450: ±3,095 SF Plug & Play Office
- Fully Renovated & Move-In Ready
- Corner Suite w/ Great Natural Light
- Tremendous Class-A Identity
- Best-In-Class Tenant Conference Center
- Abundant Parking and 24-Hour Security
- Immediate Access to Pruneyard Shopping Center's Shops, Restaurants, Bars, Gyms, & More
- Exclusive Tenant Retail Discount Card
- Easy Access to Highway 17 & Downtown Campbell
- LED 9/30/2027 (Available Immediately)
- Multiple Expansion Opportunities

#### FLOOR PLAN SUITE 450

- ±3,095 Square Feet
- 8 Private Offices
- 1 Conference Room
- 12 Wired Desks in Open Area
- Break Room w/ Appliances
- Server Cabinet
- Multiple Collaboration Areas
- Double Glass Door Entrance
- Title-24 Upgrades