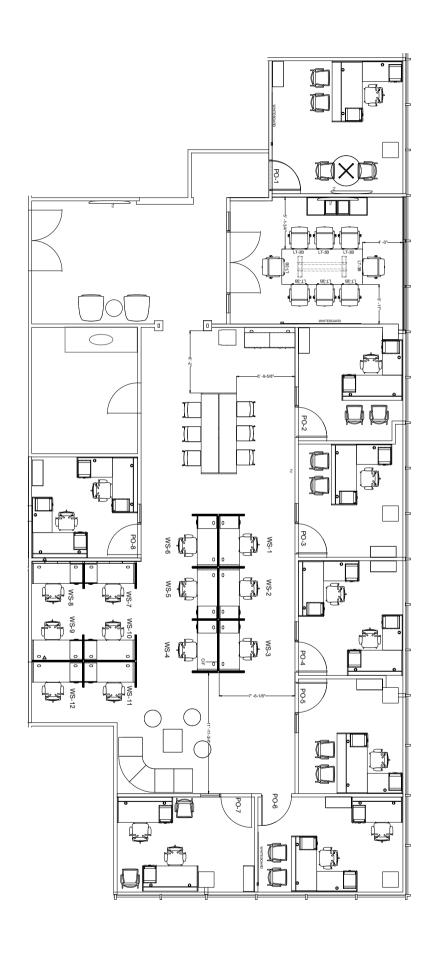

#### FLOOR PLAN SUITE 450

- ±3,095 Square Feet
- 8 Private Offices
- 1 Conference Room
- 12 Wired Desks in Open Area
- Break Room w/ Appliances
- Server Cabinet
- Multiple Collaboration Areas
- Double Glass Door Entrance
- Title-24 Upgrades