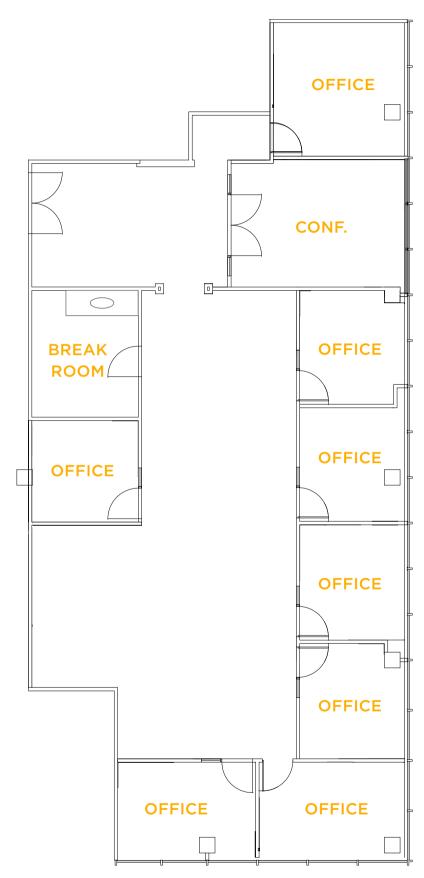

#### FLOOR PLAN SUITE 450

- ±3,095 Square Feet
- 8 Private Offices
- 1 Conference Room
- 12 Wired Desks in Open Area
- Break Room w/ Appliances
- Server Cabinet
- Multiple Collaboration Areas
- Double Glass Door Entrance
- Title-24 Upgrades