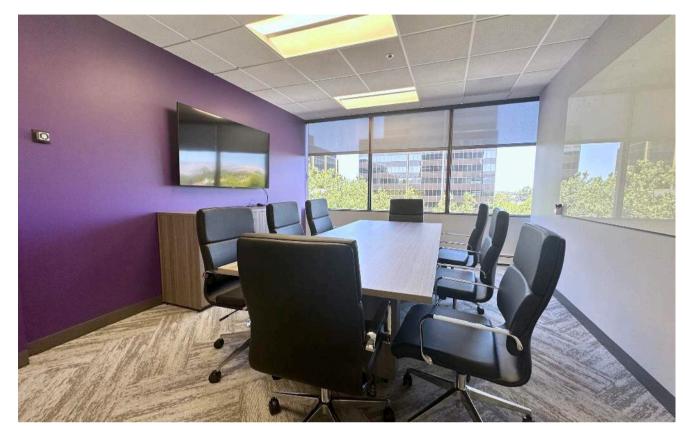

### INTERIORS

1999 S. BASCOM AVENUE

#### FLOOR PLAN SUITE 450

- ±3,095 Square Feet
- 8 Private Offices
- 1 Conference Room
- 12 Wired Desks in Open Area
- Break Room w/ Appliances
- Server Cabinet
- Multiple Collaboration Areas
- Double Glass Door Entrance
- Title-24 Upgrades