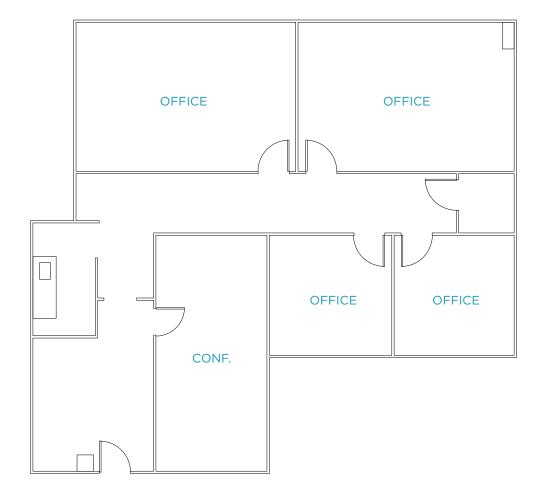

## AVAILABILITIES

| Suite 150 | ±1,757 SF |
|-----------|-----------|
| Suite 200 | ±1,757 SF |
| Suite 340 | ±3,042 SF |
| Suite 100 | ±5,360 SF |

±1,757 SF

- 4 Offices
- 1 Conference Room
- Break Room

±1,757 SF

- 1 Office
- 1 Conference Room
- Break Room
- Server Room
- Common Patio

±3,042 SF

- Partially Furnished
- 2 Conference Rooms
- 2 Labs
- Break Area
- Phone Room
- Server/Storage Room
- Open Office