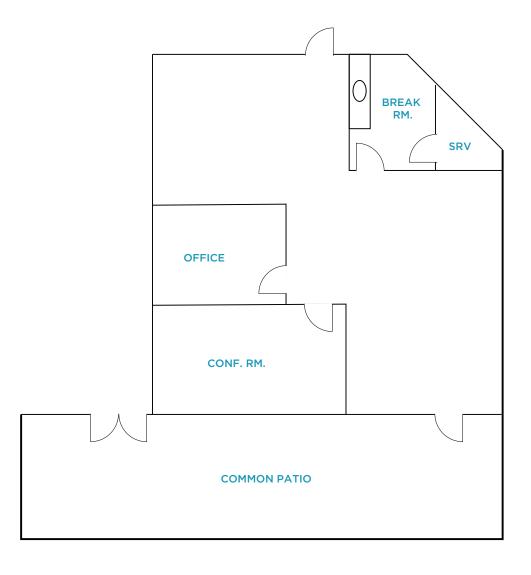

## AVAILABILITIES

| Suite 150 | ±1,757 SF |
|-----------|-----------|
| Suite 200 | ±1,757 SF |
| Suite 340 | ±3,042 SF |
| Suite 100 | ±5,360 SF |

±1,757 SF

- 4 Offices
- 1 Conference Room
- Break Room

±1,757 SF

- 1 Office
- 1 Conference Room
- Break Room
- Server Room
- Common Patio

±3,042 SF

- Partially Furnished
- 2 Conference Rooms
- 2 Labs
- Break Area
- Phone Room
- Server/Storage Room
- Open Office