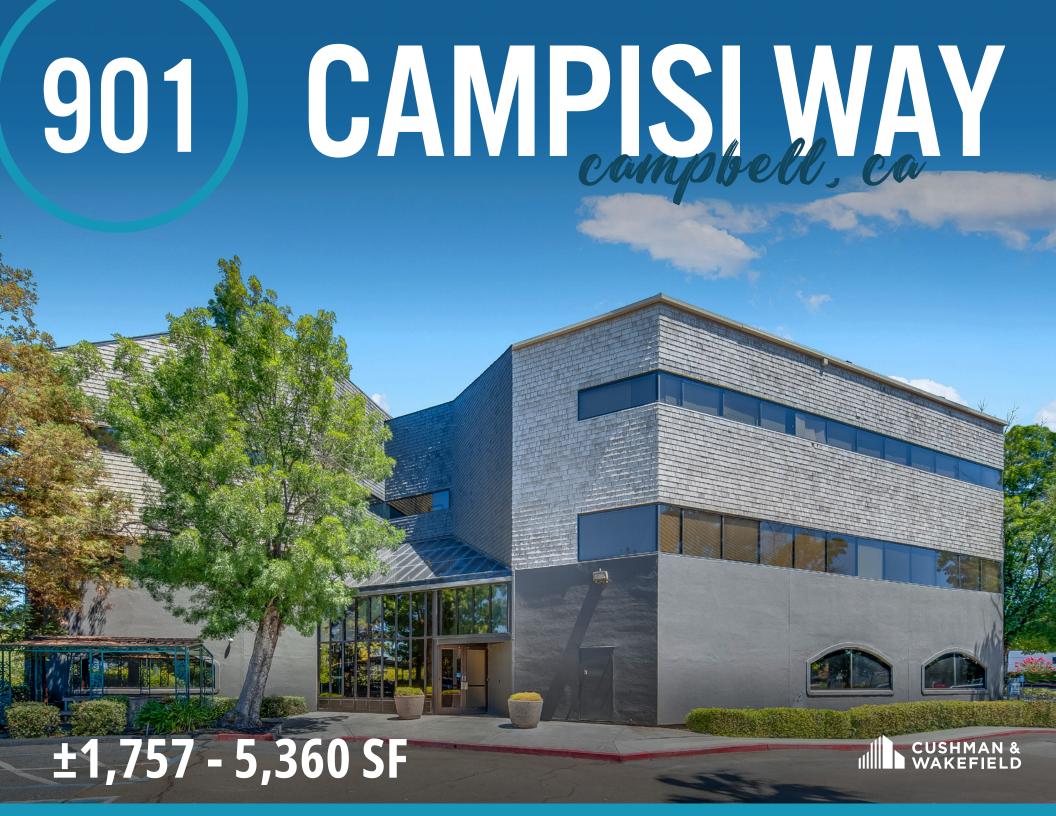

# PROPERTY highlights

±54,260 SF Multi-Tenant Office Building

Premier Campbell Location

Updated Common Areas & Atrium

Elevator-Served

4/1,000 Parking

Private Patio Area

Comcast Cable with T1, T3, & T10 Capability

### ±5,360 SF

- 7 Offices
- 4 Conference Rooms
- Break Room
- Server Room