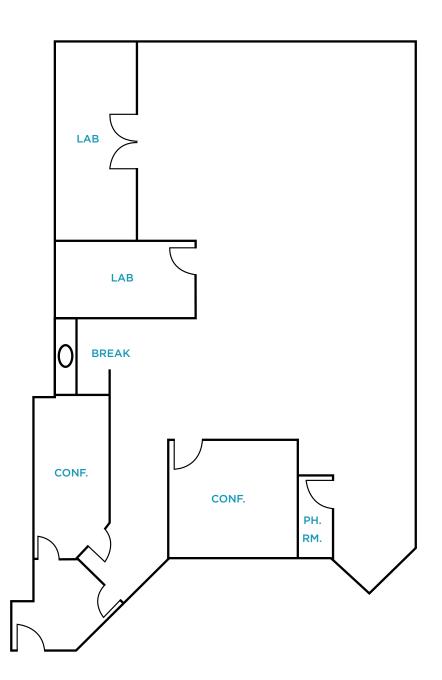

- 1 Office
- 1 Conference Room
- Break Room
- Server Room
- Common Patio

±3,042 SF

- Partially Furnished
- 2 Conference Rooms
- 2 Labs
- Break Area
- Phone Room
- Server/Storage Room
- Open Office