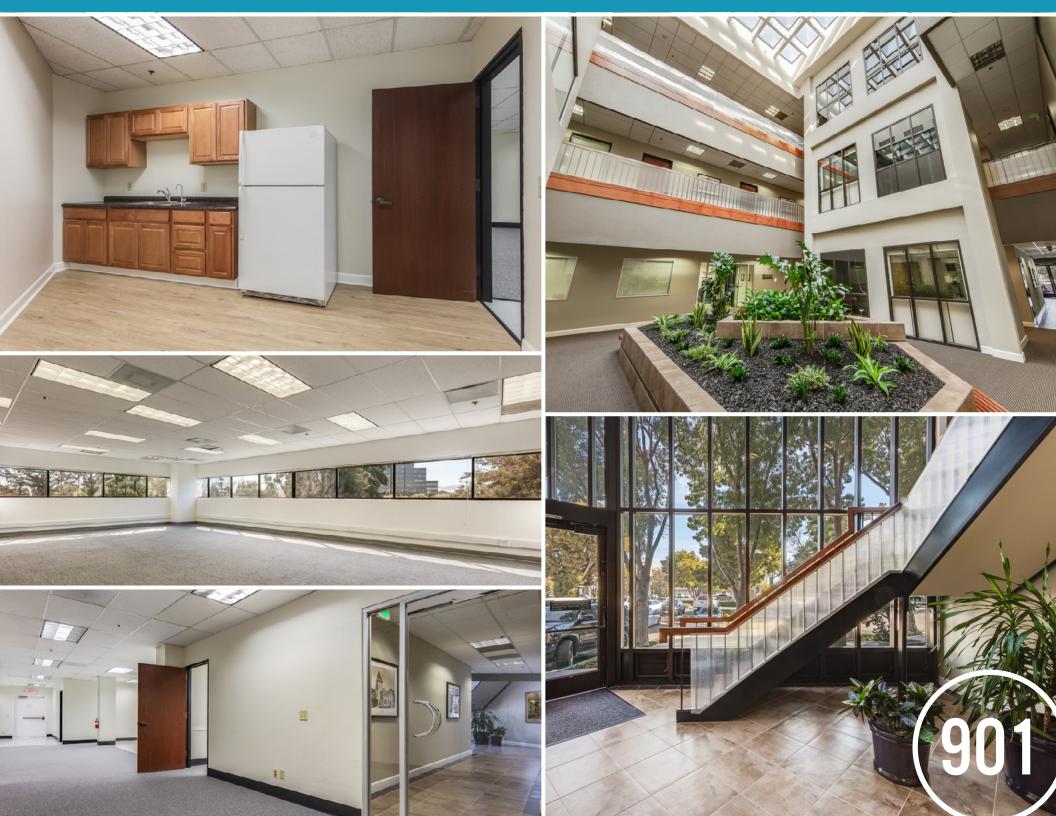

# PROPERTY highlights

±54,260 SF Multi-Tenant Office Building

Premier Campbell Location

Updated Common Areas & Atrium

Elevator-Served

4/1,000 Parking

Private Patio Area

Comcast Cable with T1, T3, & T10 Capability

## AVAILABILITIES

| Suite 150 | ±1,757 SF |
|-----------|-----------|
| Suite 200 | ±1,757 SF |
| Suite 340 | ±3,042 SF |
| Suite 100 | ±5,360 SF |

±1,757 SF

- 4 Offices
- 1 Conference Room
- Break Room

±1,757 SF

- 1 Office
- 1 Conference Room
- Break Room
- Server Room
- Common Patio

±3,042 SF

- Partially Furnished
- 2 Conference Rooms
- 2 Labs
- Break Area
- Phone Room
- Server/Storage Room
- Open Office

### ±5,360 SF

- 7 Offices
- 4 Conference Rooms
- Break Room
- Server Room