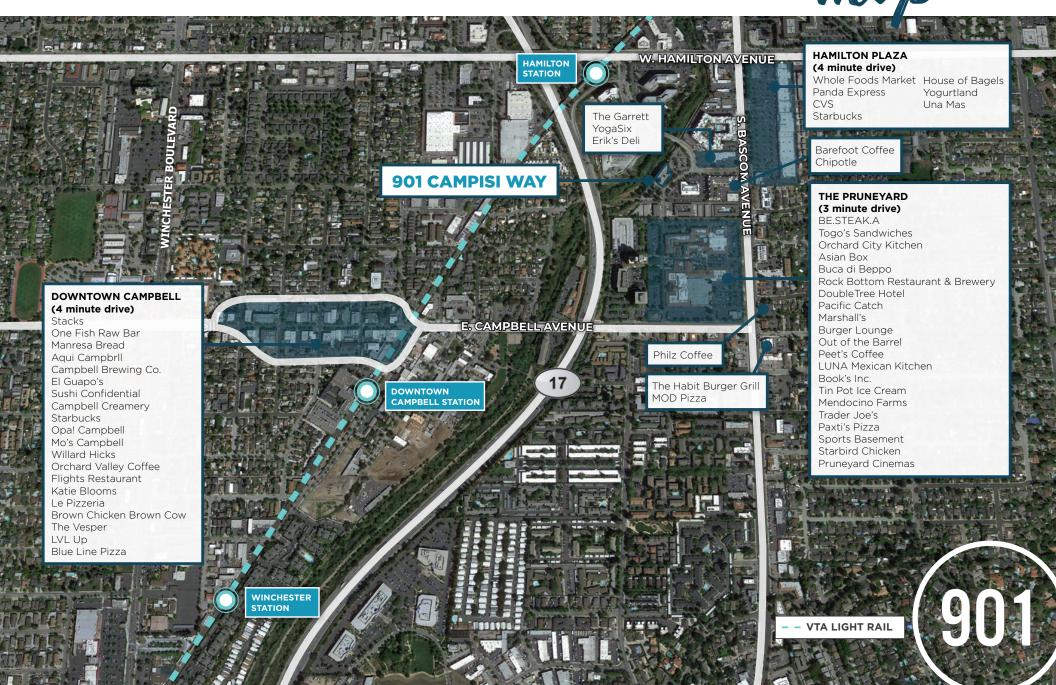

Walk To The Pruneyard & VTA Rail Station

Direct Access to Los Gatos Creek Trail

Immediate Access to Highway 17

# AMENITY & TRANSPORTATION