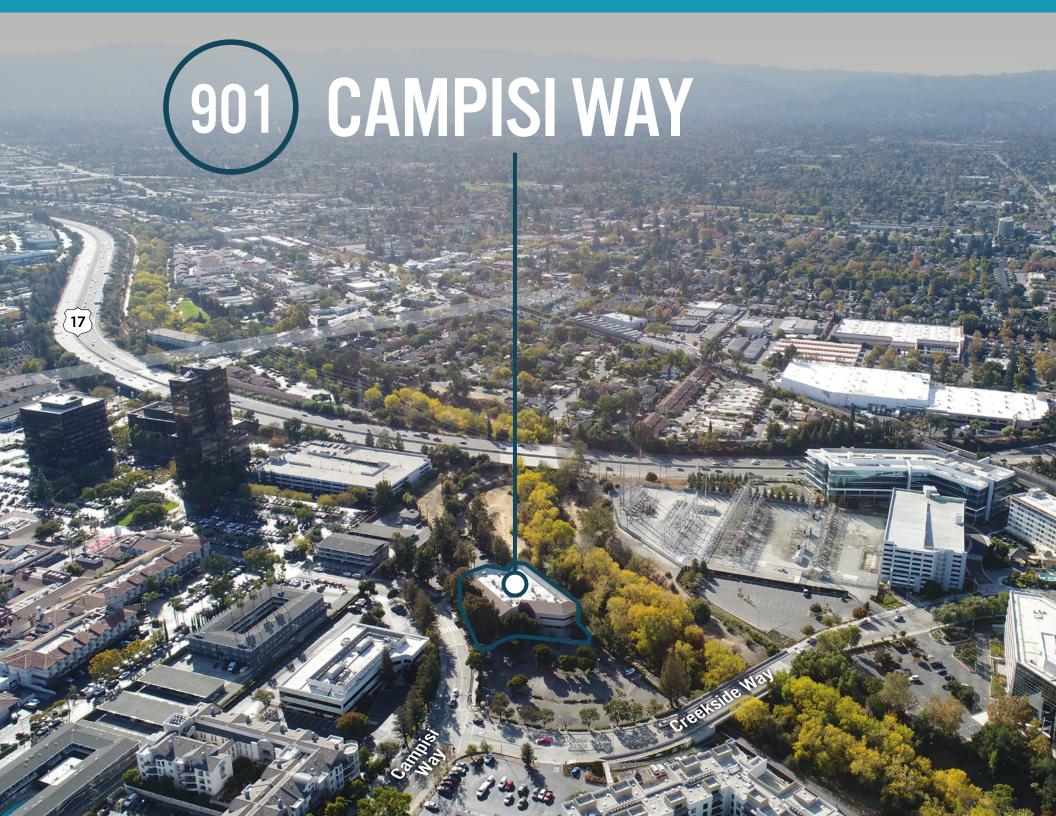

Walk To The Pruneyard & VTA Rail Station

Direct Access to Los Gatos Creek Trail

Immediate Access to Highway 17

# AMENITY & TRANSPORTATION