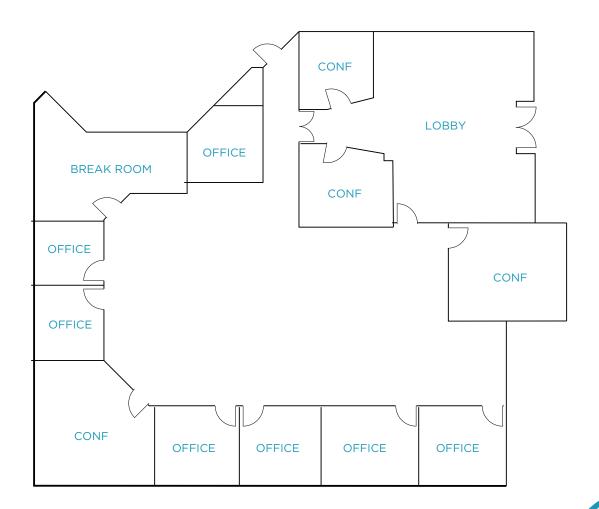

g



Premier Campbell Location



Updated Common Areas & Atrium



Elevator-Served



4/1,000 Parking



Private Patio Area



Comcast Cable with T1, T3, & T10 Capability



Walk To The Pruneyard & VTA Rail Station



Direct Access to Los Gatos Creek Trail



Immediate Access to Highway 17



## AVAILABILITIES

| Suite 150 | ±1,757 SF |
|-----------|-----------|
| Suite 200 | ±1,757 SF |
| Suite 340 | ±3,042 SF |
| Suite 100 | ±5,360 SF |





±1,757 SF

- 4 Offices
- 1 Conference Room
- Break Room



±1,757 SF

- 1 Office
- 1 Conference Room
- Break Room
- Server Room
- Common Patio



±3,042 SF

- Partially Furnished
- 2 Conference Rooms
- 2 Labs
- Break Area
- Phone Room
- Server/Storage Room
- Open Office





### ±5,360 SF

- 7 Offices
- 4 Conference Rooms
- Break Room
- Server Room





# AMENITY & TRANSPORTATION







#### **ALEX LAGEMANN**

408 221 2310 alex.lagemann@cushwake.com

#### **ERIK HALLGRIMSON**

408 615 3435 erik.hallgrimson@cushwake.com

#### **DOLORES ESTRADA**

408 436 3640 dolores.estrada@cushwake.com

©2024 Cushman & Wakefield. All rights reserved. The information contained in this communication is strictly confidential. This information has been obtained from sources believed to be reliable but has not been verified. NO WARRANTY OR REPRESENTATION, EXPRESS OR IMPLIED, IS MADE AS TO THE CONDITION OF THE PROPERTY (OR PROPERTIES) REFERENCED HEREIN OR AS TO THE ACCURACY OR COMPLETENESS OF THE INFORMATION CONTAINED HEREIN, AND SAME IS SUBMITTED SUBJECT TO ERRORS, OMISSIONS, CHANGE OF PRICE, RENTAL OR OTHER CONDITIONS, WITHDRAWAL WITHOUT NOTICE, AND TO A