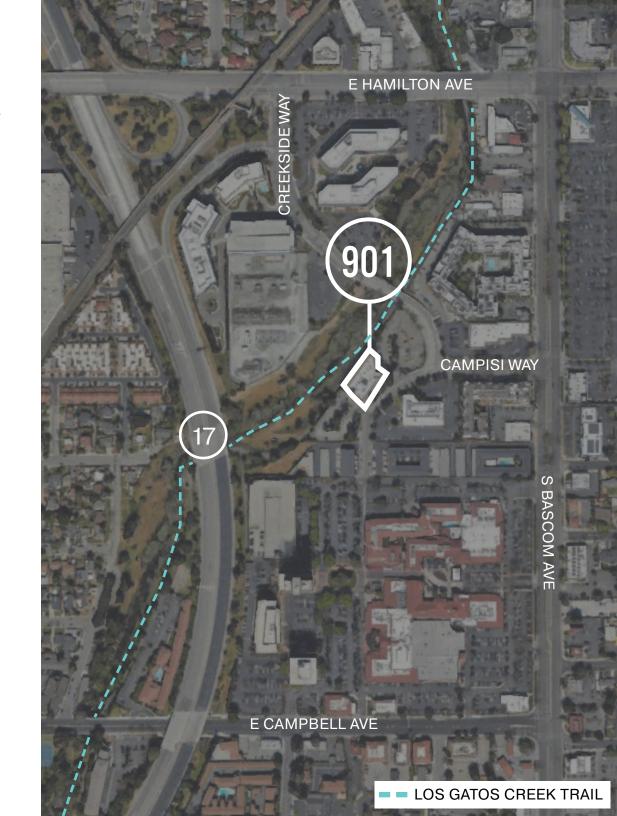

Walk To The Pruneyard & VTA Rail Station

Direct Access to Los Gatos Creek Trail

Immediate Access to Highway 17

# AMENITY & TRANSPORTATION