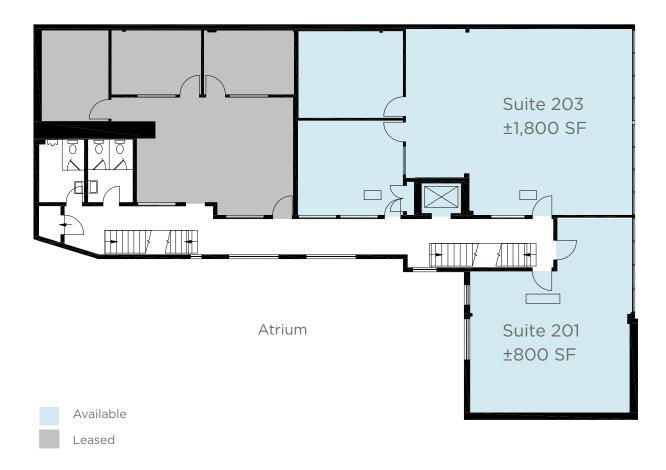

### Floor Plan

Second Floor: Suite 203: ±1,800 SF \_\_\_\_\_ ±2,600 SF

Suite 201: ±800 SF

Asking \$4.45 Full Service

California Avenue

Floor plan not to scale

**Greg Pickett** 

Vice Chairman +1 650 320 0226 greg.pickett@cushwake.com LIC #01846327 **Jed Springer** 

Director +1 650 320 0210 jed.springer@cushwake.com LIC #02012629