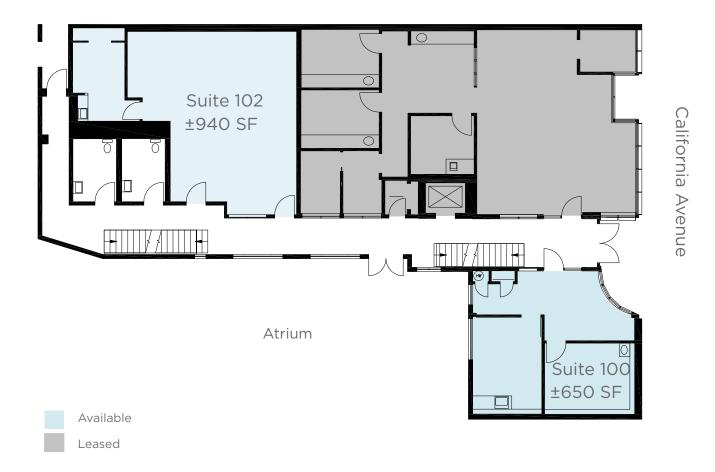

### Floor Plan

First Floor: Suite 100: ±650 SF Asking \$4.45 Full Service

Suite 102: ±940 SF Asking \$3.95 Full Service

Floor plan not to scale

**Greg Pickett** 

Vice Chairman +1 650 320 0226 greg.pickett@cushwake.com LIC #01846327 **Jed Springer** 