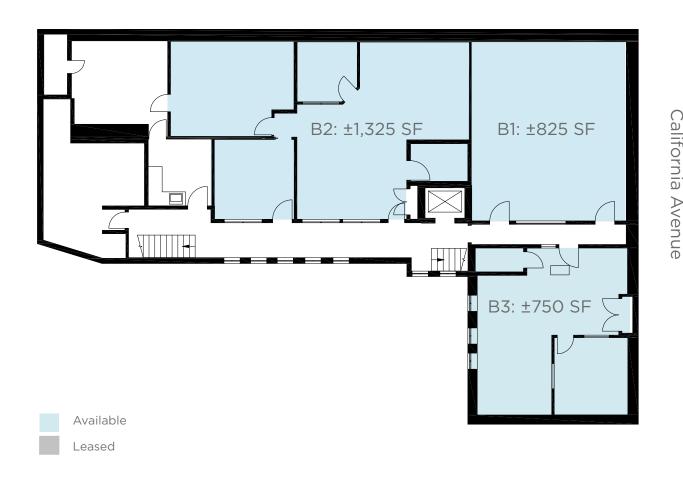

### Floor Plan

Basement: B1: ±825 SF

B3: ±750 SF —

Asking \$2.50 Full Service

Floor plan not to scale

**Greg Pickett** 

Vice Chairman +1 650 320 0226 greg.pickett@cushwake.com LIC #01846327 **Jed Springer** 