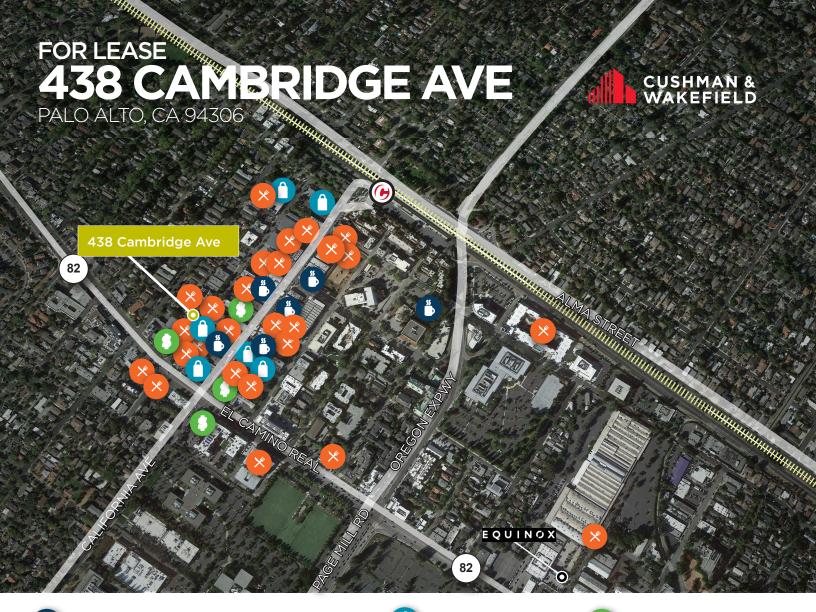

## FOR LEASE 438 CAMBRIDGE AVE PALO ALTO, CA 94306

FLOORPLAN/INTERIOR PHOTOS

Floor plan not to scale

Caffe Riace Starbucks Joanie's Cafe Backyard Brew Printers Cafe Cafe ProBono

Baumé
Palo Alto Sol
Pecking Duck
Chipotle
Mediterranean Wraps
Izzy's Bagel
Domino's Pizza
Vitality Bowls Palo
Alto
Protégé

Daigo

Legends Pizza Co. SUN of WOLF The Port Of Peri Peri La Bodeguita del Medio Kali Greek Kitchen **Pastis** Terún Jin Sho Italico Pizzeria Zareen's La Boheme Pop Tea Bar Panda Express Jack in the Box Fambrini's Cafe Pizza Chicago Caffe Machiavello Iron Tail Cafe

## SHOPPING

Country Sun
Cal Ave Farmers Market
Maximart Pharmacy
Mollie Stones
FedEx
Leaf & Petal
Vin Vino Wine

First Republic Bank Wells Fargo Citibank Bank of the West