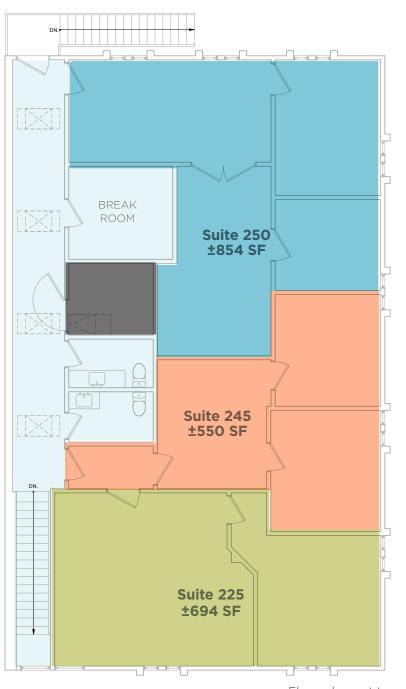

## **PROPERTY HIGHLIGHTS**

• Suite 225: ±694 SF 

Suite 245: ±550 SF 

Suite 250: ±854 SF 

→ ±2,098 SF Contiguous

- Small Professional Office Suites for Lease (2nd Floor)
- Exterior Renovations/Updates Coming Soon
- Walk to All California Avenue Amenities
- 7 minute walk to California Caltrain Station
- Shared Kitchen
- Flexible Lease Terms
- Call to Tour

## FOR LEASE 438 CAMBRIDGE AVE PALO ALTO, CA 94306

FLOORPLAN/INTERIOR PHOTOS

Floor plan not to scale

Caffe Riace Starbucks Joanie's Cafe Backyard Brew Printers Cafe Cafe ProBono

Baumé
Palo Alto Sol
Pecking Duck
Chipotle
Mediterranean Wraps
Izzy's Bagel
Domino's Pizza
Vitality Bowls Palo
Alto
Protégé