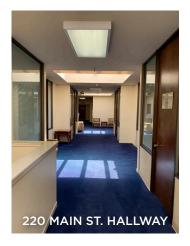

## **220 MAIN STREET**

LOS ALTOS | CALIFORNIA

Suite 203: ±540 SF Suite 205: ±331 SF Suite 208A: ±292 SF Suite 208: ±449 SF

#### PROPERTY HIGHLIGHTS

- Heart of Downtown Los Altos Between 2nd & 3rd Streets
- Walk to All Downtown Amenities
- Main Street Entrance and Parking Plaza Entrance
- Lots of Light; Windows Overlooking Main Street and Skylights
- Public Parking
- Call to Tour