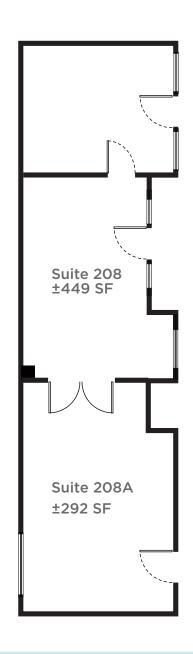

### **FLOOR PLAN**

Suite 208A: ±292 SF Suite 208: ±449 SF Total SF: ±741 SF

Floor plan not to scale

525 University Ave, Ste 220

Main +1 650 852 1200 Fax +1 650 618 8560 **cushmanwakefield.com** 

Palo Alto, California 94301