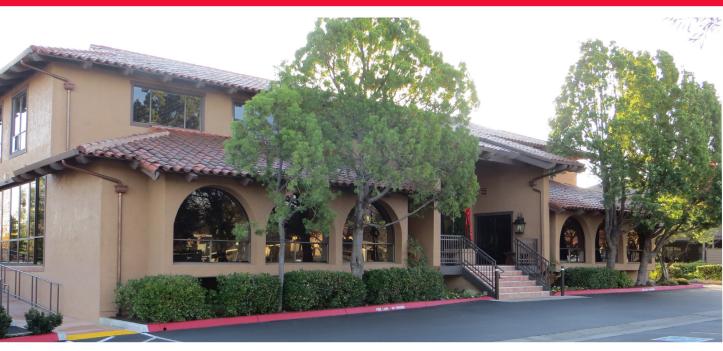

# 167 S. SAN ANTONIO ROAD

Los Altos, California

## ±1,146 TO ±12,781 SF CLASS A OFFICE SPACE

## **Property Highlights:**

- Class A Downtown Los Altos Office Space
- Flexible Configuration w/ Privates and Open Office
- High Identity Location

- Surface & Underground Parking
- Beautiful Courtyard
- Walk to All Downtown Amenities