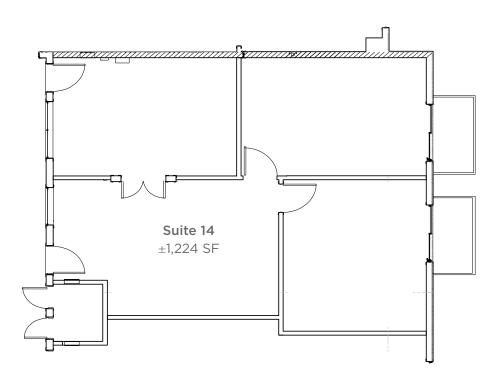

# 167 S. SAN ANTONIO ROAD

Los Altos, California

Floor Plan:

**Suite 14:** ±1,224 SF

Floor plan not to scale

For more information, contact:

Scott O'Brien
Director
+1 650 320 0296
scott.obrien@cushwake.com
LIC #01339087