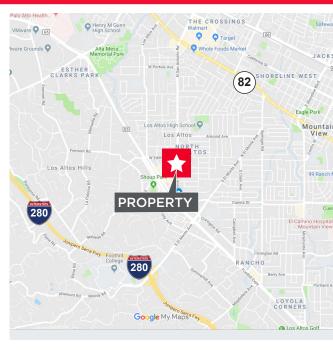

## **Property Highlights:**

- Class A Downtown Los Altos Office Space
- Flexible Configuration w/ Privates and Open Office
- High Identity Location

- Surface & Underground Parking
- Beautiful Courtyard
- Walk to All Downtown Amenities