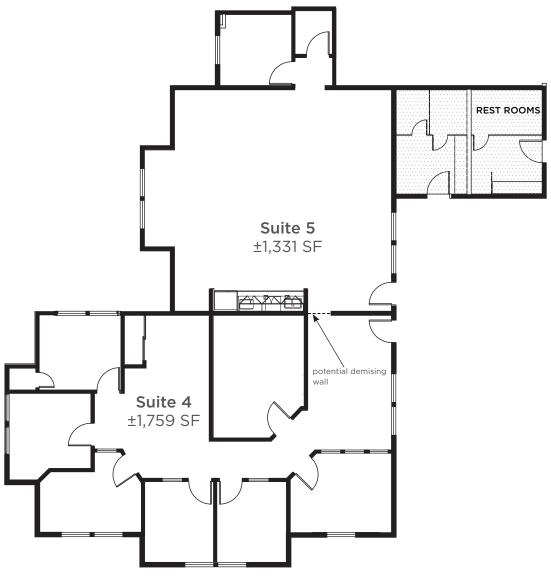

#### Floor Plan

**Suite 4:** ±1,759 SF **Suite 5:** ±1,331 SF

COMBINED ±3,090 SF

Floor plan not to scale

For more information, contact:

Scott O'Brien
Director
+1 650 320 0296
scott.obrien@cushwake.com
LIC #01339087