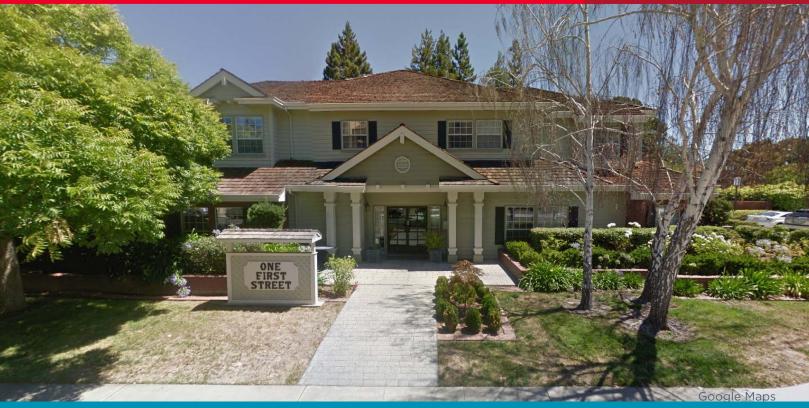

Los Altos, California

#### ±1,301 SF TO ±3,090 SF CLASS A OFFICE SPACE

### **Property Highlights:**

- Downtown Los Altos Office Space
- Great Location just off Foothill Expy
- Surface & Underground Parking
- Updated Renovated Restrooms w/ Showers
- Walk to All Downtown Amenities
- Call to Tour