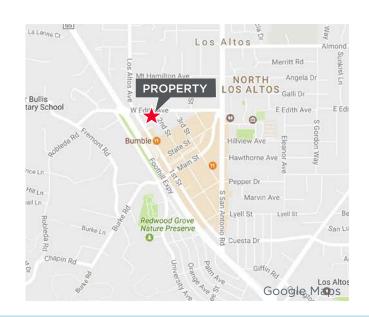

### **Property Highlights:**

- Downtown Los Altos Office Space
- Great Location just off Foothill Expy
- Surface & Underground Parking
- Updated Renovated Restrooms w/ Showers
- Walk to All Downtown Amenities
- Call to Tour