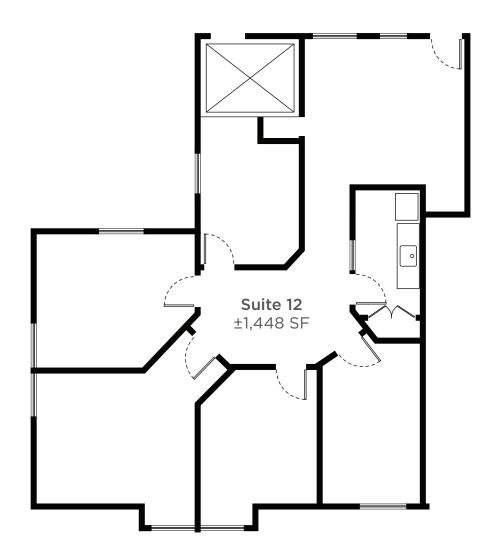

#### Floor Plan

Suite 12: ±1,448 SF

Floor plan not to scale

For more information, contact:

Scott O'Brien
Director
+1 650 320 0296
scott.obrien@cushwake.com
LIC #01339087

Los Altos, California