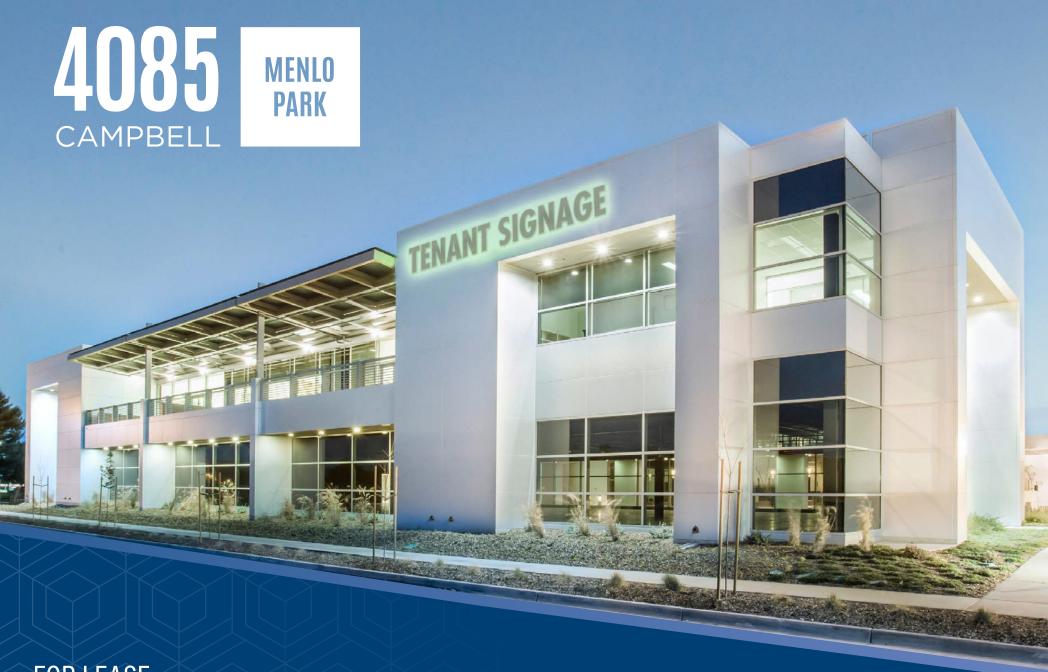

FOR LEASE

±30,974 SF CLASS A OFFICE SPACE

## PROJECT HIGHLIGHTS

**±30,974 RSF**DIRECT AVAILABILITY

NEW CENTRAL COURTYARD

**PARKING RATIO** 3/1,000

**EXCELLENT SIGNAGE OPPORTUNITY**ON HWY 101

PROXIMITY TO HWY 84/DUMBARTON BRIDGE