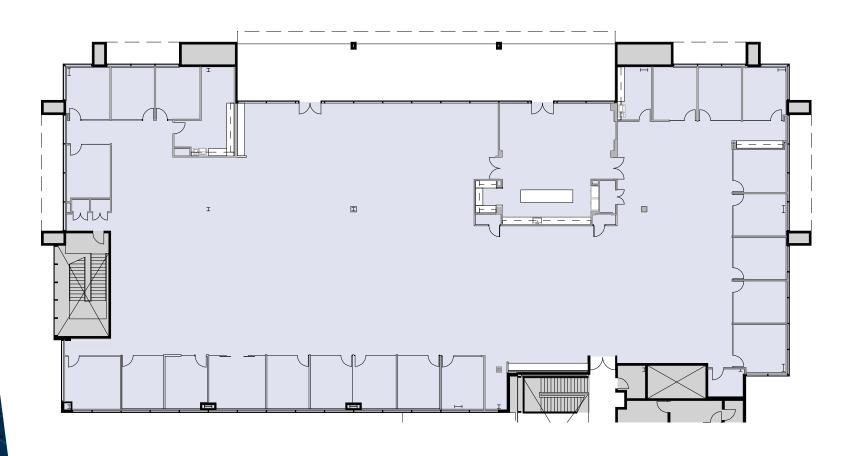

FOR LEASE

±30,974 SF CLASS A OFFICE SPACE







## PROJECT HIGHLIGHTS



**±30,974 RSF**DIRECT AVAILABILITY



NEW CENTRAL COURTYARD



**PARKING RATIO** 3/1,000



**EXCELLENT SIGNAGE OPPORTUNITY**ON HWY 101



PROXIMITY TO HWY 84/DUMBARTON BRIDGE







## PROPOSED PLAN SUITE 100 ±8,258 RSF









# PROPOSED PLAN SUITE 200 ±22,716 RSF



















### WHAT'S NEARBY



#### **DINING**

Porta Blu Los Gallos Taqueria Son & Garden Freewheel Brewing Company Philz Coffee



#### **HOTEL**

Hotel Nia
Park James Hotel
Four Seasons Silicon Valley
The Stanford Park Hotel



#### **GROCERY**

Delucchi's Market & Delicatessen Trader Joe's Safeway The Willows Market



#### **COMPANIES**

E-Trade
Meta
Latham & Watkins
Lucille Packard Children's Hospital
Orrick Herrington & Sutcliffe
Instagram
Grail



#### **FITNESS**

Bayfront Fitness Studio K-Fit Crossfit Incredible 24 Hour Fitness



#### **SHOPPING**

Paradise Flowers & Gifts K&L Wine Merchants Marshalls Target



4085
CAMPBELL

MENLO Park



JEFF CUSHMAN | +1 917 575 4722 | jeff.cushman@cushwake.com | Lic. #01308295 DAN PERSYN | +1 650 533 8525 | dan.persyn@cushwake.com | Li