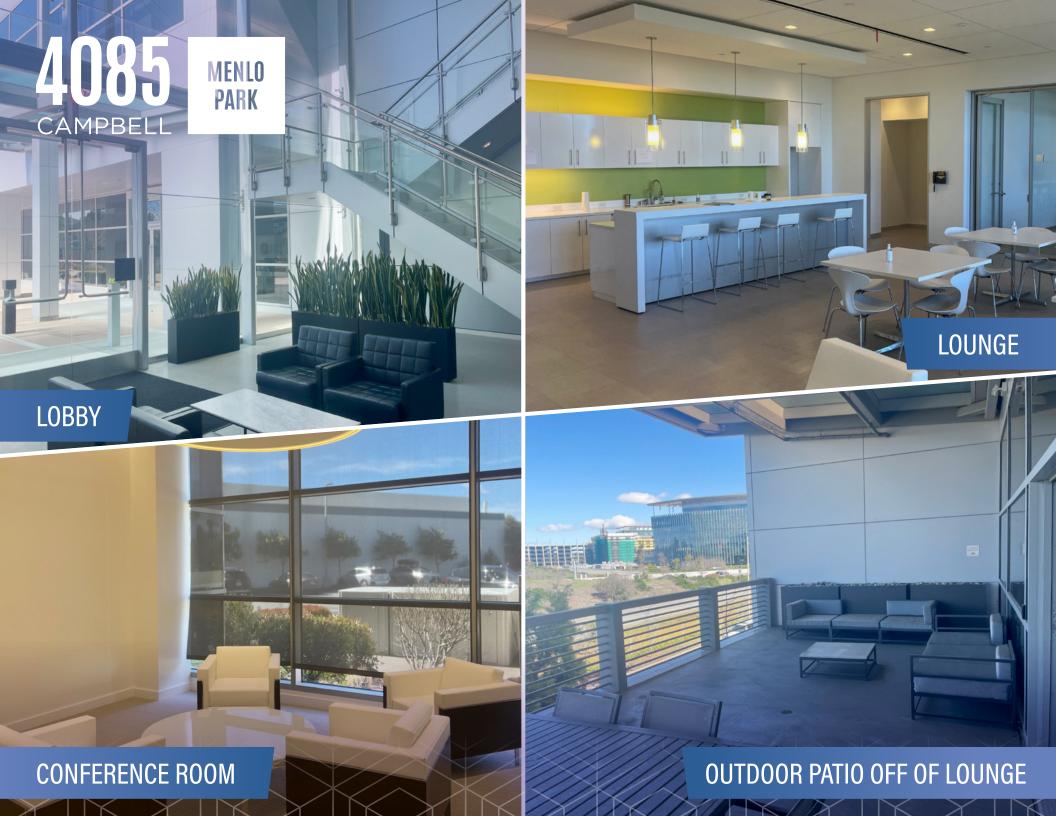

## PROJECT HIGHLIGHTS

**±30,974 RSF**DIRECT AVAILABILITY

NEW CENTRAL COURTYARD

**PARKING RATIO** 3/1,000

**EXCELLENT SIGNAGE OPPORTUNITY**ON HWY 101

PROXIMITY TO HWY 84/DUMBARTON BRIDGE