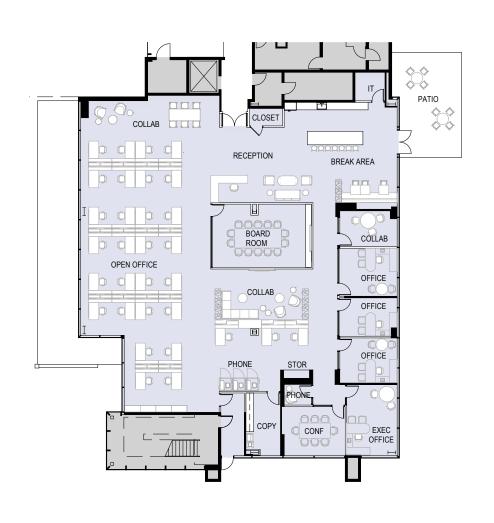

FOR LEASE

±30,974 SF CLASS A OFFICE SPACE







## PROJECT HIGHLIGHTS



**±30,974 RSF**DIRECT AVAILABILITY



NEW CENTRAL COURTYARD



**PARKING RATIO** 3/1,000



**EXCELLENT SIGNAGE OPPORTUNITY**ON HWY 101



PROXIMITY TO HWY 84/DUMBARTON BRIDGE







## PROPOSED PLAN SUITE 100 ±8,258 RSF









# PROPOSED PLAN SUITE 200 ±22,716 RSF



















### WHAT'S NEARBY



#### **DINING**

Porta Blu Los Gallos Taqueria Son & Garden Freewheel Brewing Company Philz Coffee



#### **HOTEL**

Hotel Nia
Park James Hotel
Four Seasons Silicon Valley
The Stanford Park Hotel



#### **GROCERY**

Delucchi's Market & Delicatessen Trader Joe's Safeway The Willows Market



#### **COMPANIES**

E-Trade
Meta
Latham & Watkins
Lucille Packard Children's Hospital
Orrick Herrington & Sutcliffe
Instagram
Grail



#### **FITNESS**

Bayfront Fitness Studio K-Fit Crossfit Incredible 24 Hour Fitness



#### **SHOPPING**

Paradise Flowers & Gifts K&L Wine Merchants Marshalls Target



4085
CAMPBELL

MENLO Park



JEFF CUSHMAN | +1 917 575 4722 | jeff.cushman@cushwake.com | Lic. #01308295 DAN PERSYN |