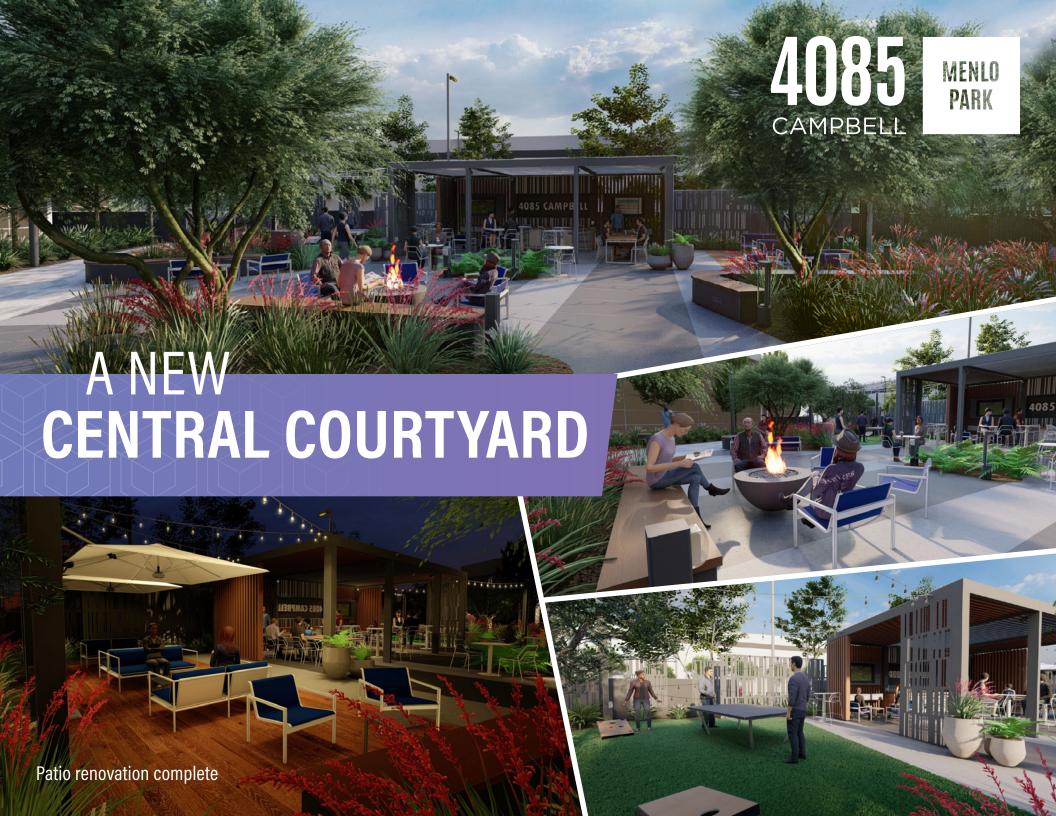

## PROJECT HIGHLIGHTS

**±30,974 RSF**DIRECT AVAILABILITY

NEW CENTRAL COURTYARD

**PARKING RATIO** 3/1,000

**EXCELLENT SIGNAGE OPPORTUNITY**ON HWY 101

PROXIMITY TO HWY 84/DUMBARTON BRIDGE