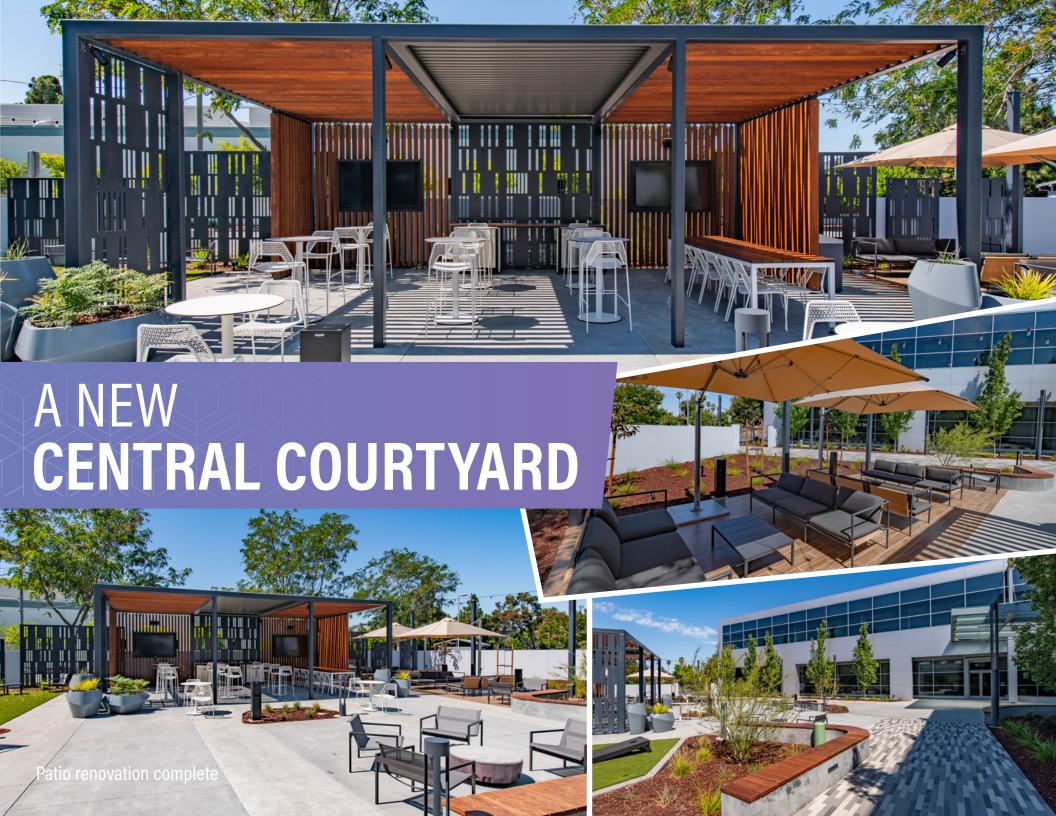

# PROJECT HIGHLIGHTS

**±30,974 RSF**DIRECT AVAILABILITY

NEW CENTRAL COURTYARD

**PARKING RATIO** 3/1,000

**EXCELLENT SIGNAGE OPPORTUNITY**ON HWY 101

PROXIMITY TO HWY 84/DUMBARTON BRIDGE