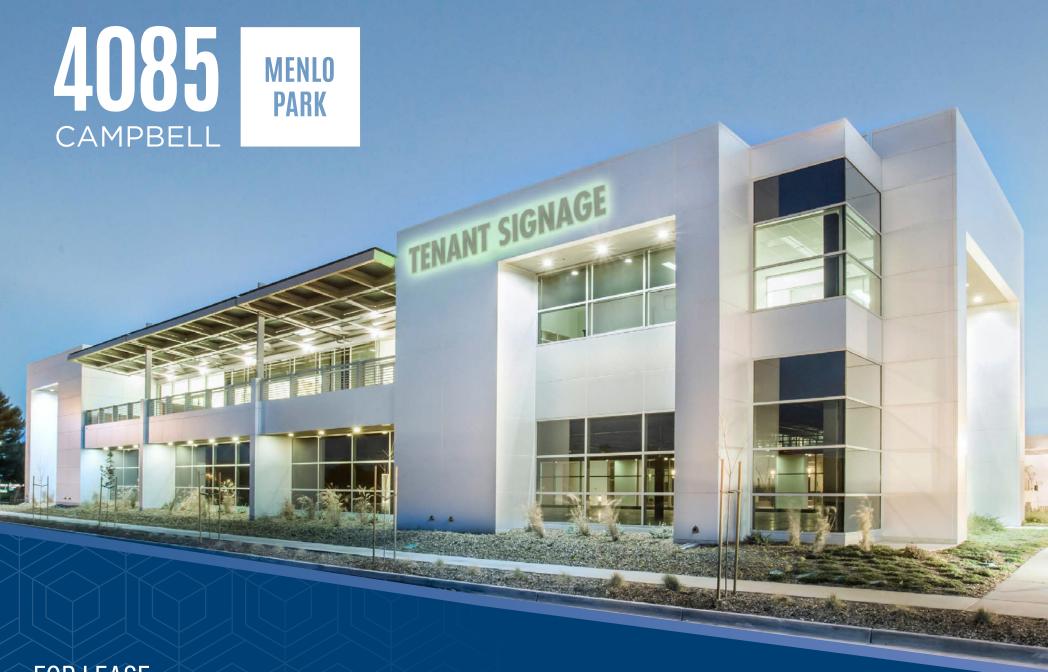

FOR LEASE

±30,974 SF CLASS A OFFICE SPACE

# PROJECT HIGHLIGHTS

**±30,974 RSF**DIRECT AVAILABILITY

NEW CENTRAL COURTYARD

**PARKING RATIO** 3/1,000

**EXCELLENT SIGNAGE OPPORTUNITY**ON HWY 101

PROXIMITY TO HWY 84/DUMBARTON BRIDGE