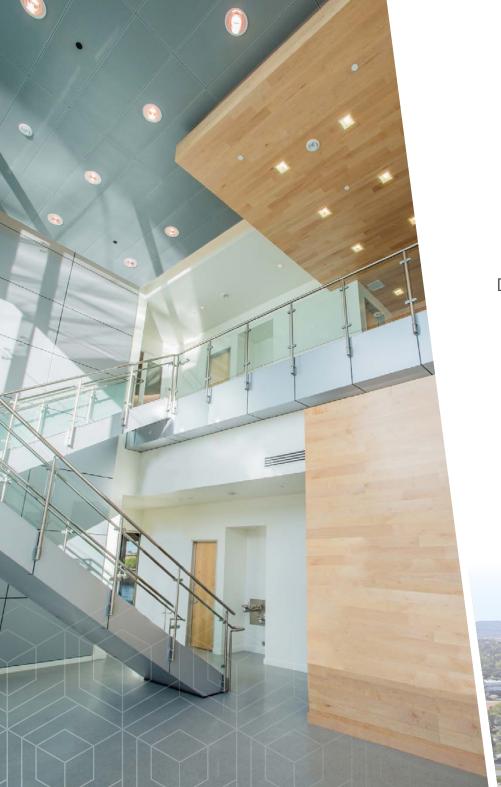

### SUITE 100 ±8,258 RSF

Move-in ready, furnished spec suite with exceptionally high 16' open ceilings

## SUITE 200 ±22,716 RSF

Existing layout with exceptionally high 16' ceilings, prominent glass line and mountain views