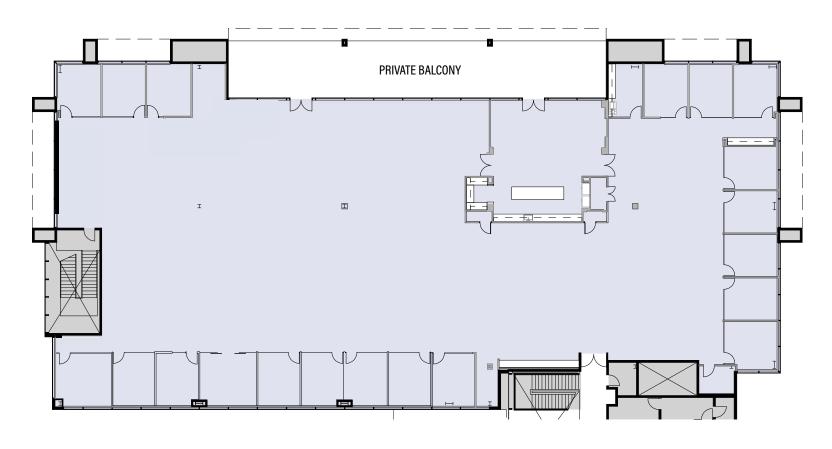

## SUITE 200 ±22,716 RSF

Existing layout with exceptionally high 16' ceilings, prominent glass line and mountain views