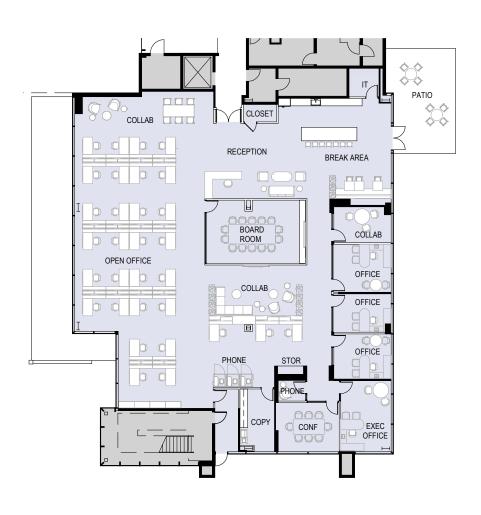

### SUITE 100 ±8,258 RSF

Move-in ready, furnished spec suite with exceptionally high 16' open ceilings