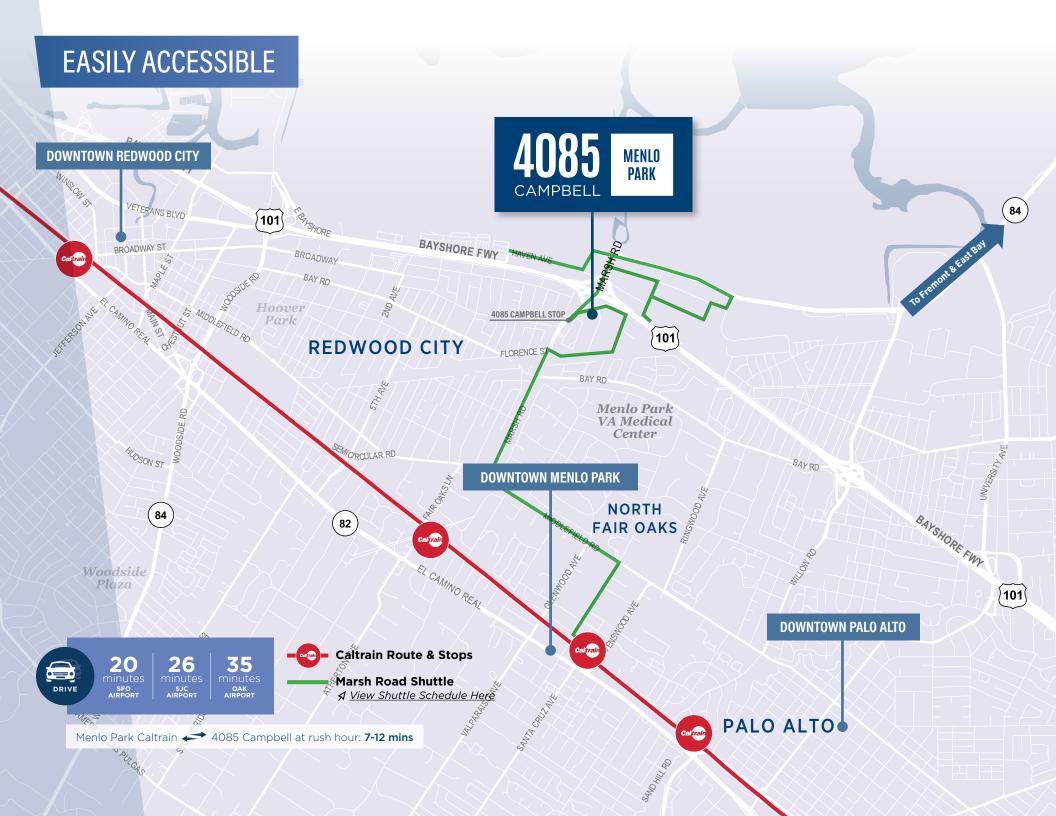

# PROJECT HIGHLIGHTS

**±30,974 RSF**DIRECT AVAILABILITY

NEW CENTRAL COURTYARD

**PARKING RATIO** 3/1,000

**EXCELLENT SIGNAGE OPPORTUNITY**ON HWY 101

PROXIMITY TO HWY 84/DUMBARTON BRIDGE