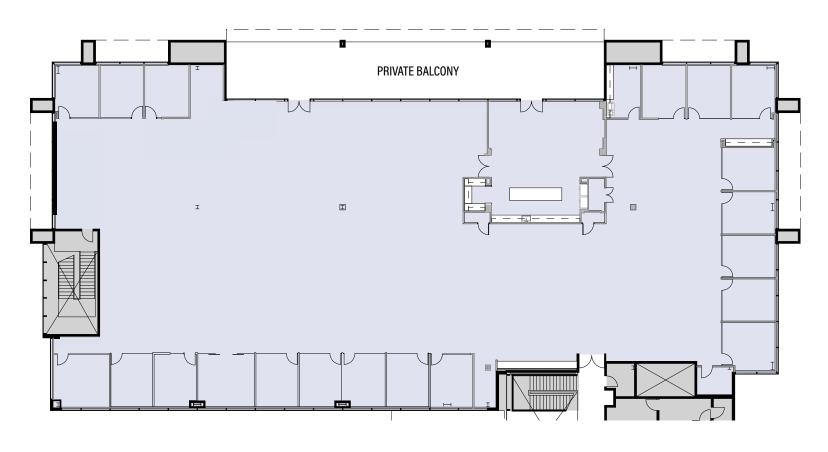

### SUITE 100 ±8,258 RSF

Move-in ready, furnished spec suite with exceptionally high 16' open ceilings