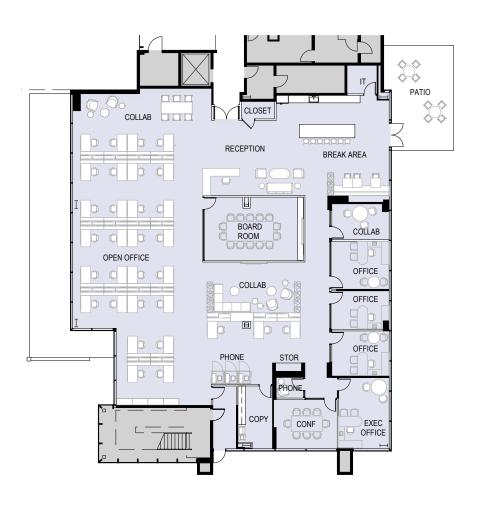

## SUITE 200 ±22,716 RSF

Existing layout with exceptionally high 16' ceilings, prominent glass line and mountain views