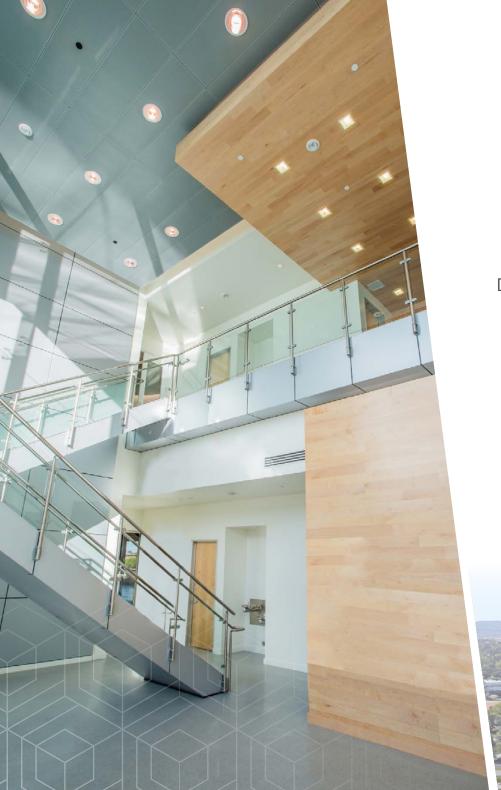

### SUITE 100 ±8,258 RSF

Move-in ready, furnished spec suite with exceptionally high 16' open ceilings

## SUITE 200 ±22,716 RSF

Existing layout with exceptionally high 16' ceilings, prominent glass line and mountain views