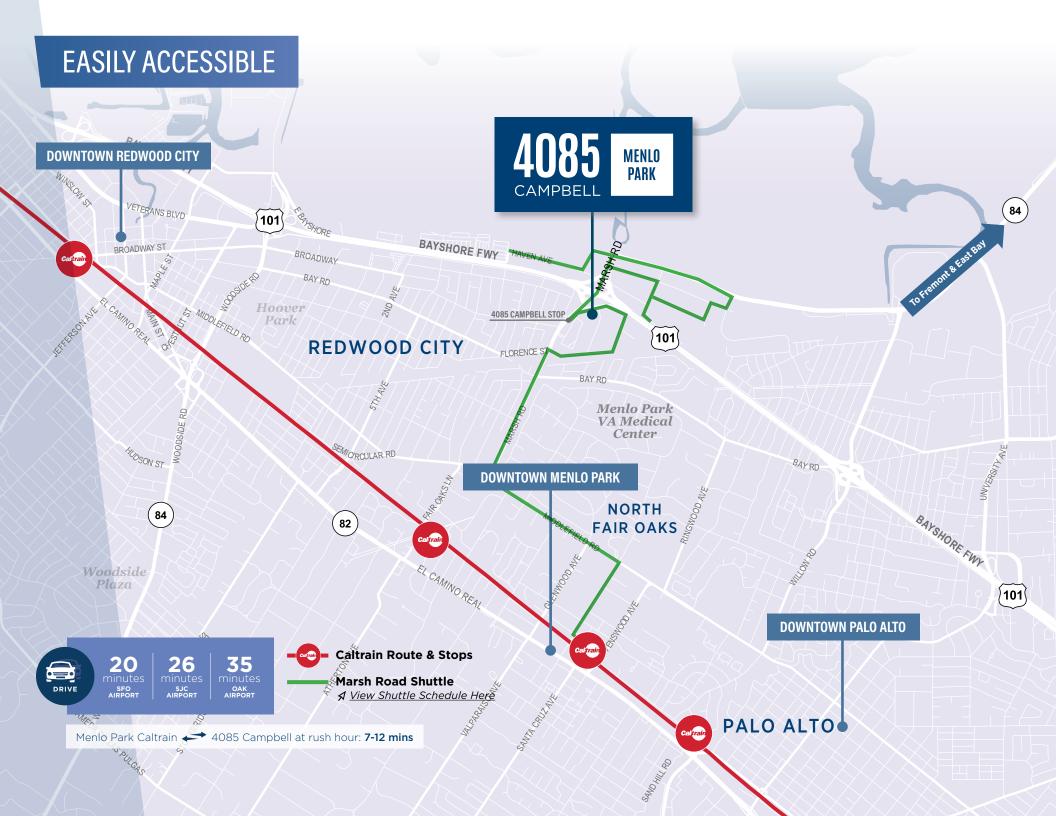

# PROJECT HIGHLIGHTS

**±30,974 RSF**DIRECT AVAILABILITY

NEW CENTRAL COURTYARD

**PARKING RATIO** 3/1,000

**EXCELLENT SIGNAGE OPPORTUNITY**ON HWY 101

PROXIMITY TO HWY 84/DUMBARTON BRIDGE