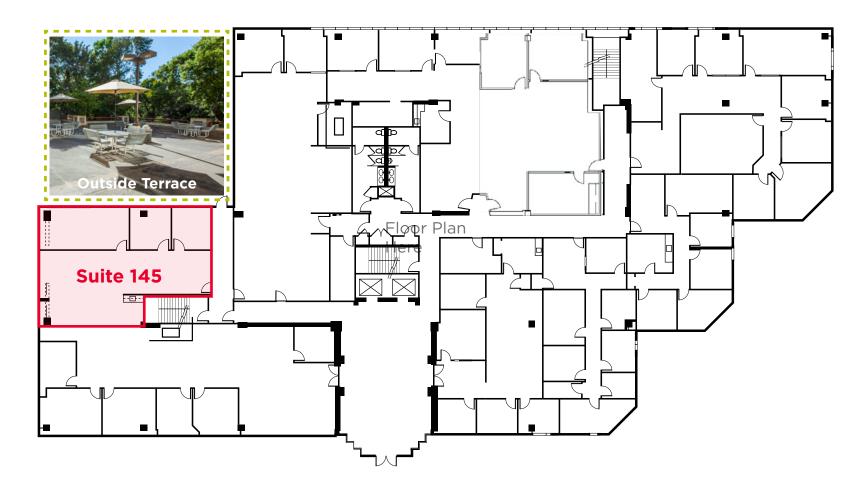

### **Space Available**

Click Suite to View Floorplan

| Suite #   | SF        | Availability |
|-----------|-----------|--------------|
| Suite 145 | ±1,945 SF | Now          |
| Suite 250 | ±4,608 SF | Now          |

Gary Boitano
Managing Director
+1 650 401 2122
gary.boitano@cushwake.com
LIC #01902693

SAN MATEO, CA 94403

**Suite 145** ±1,945 SF

**Clarke Funkhouser** Senior Managing Director + 1650 619 5579 clarke.funkhouser@jll.com LIC #01252763