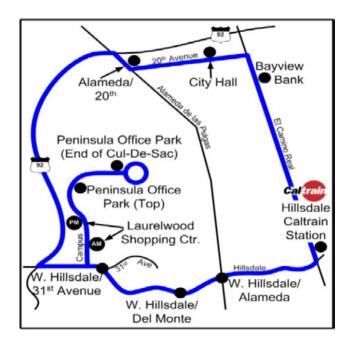

### **Transportation**

For more information regarding the shuttle service and schedule, please visit www.commute.org. For information on Bike Share go to www.baybikeshare.com.

#### SHUTTLE SCHEDULE- CALTRAIN CONNECTOR-HILLSDALE

| Caltrain Arrives<br>Hillsdale Station |            | Shuttle Service     |                         |                        | Caltrain Departs<br>Hillsdale Station |            |
|---------------------------------------|------------|---------------------|-------------------------|------------------------|---------------------------------------|------------|
| Northbound                            | Southbound | Departs<br>Caltrain | Pick Up at<br>City Hall |                        |                                       |            |
| 6:51 am                               | 6:40 am    | 6:56 am             | 7:01am                  |                        |                                       |            |
| 7:28 am                               | 7:40 am    | 7:45 am             | 7:50 am                 |                        |                                       |            |
| 8:02 am                               | 8:01 am    | 8:12 am             | 8:17am                  |                        |                                       |            |
| 8:51 am                               | 8:46 am    | 8:56 am             | 9:01 am                 | Arrives<br>at Caltrain | Northbound                            | Southbound |
|                                       |            |                     | 3:27 pm                 | 3:38 pm                | 3:56 pm                               | 3:44 pm    |
|                                       |            |                     | 4:25 pm                 | 4:37 pm                | 4:42 pm                               | 4:47 pm    |
|                                       |            |                     | 5:00 pm                 | 5:12 pm                | 5:17 pm                               | 5:22 pm    |
|                                       |            |                     | 5:48 pm                 | 6:00 pm                | 6:08 pm                               | 6:11 pm    |
|                                       |            |                     | 6:21 pm                 | 6:33 pm                | 6:42 pm                               | 6:38 pm    |

\*1900 O'Farrell is the second stop on the CalTrain Shuttle line

**Gary Boitano** 

Managing Director +1 650 401 2122 gary.boitano@cushwake.com LIC #01902693 Clarke Funkhouser Senior Managing Director + 1 650 619 5579 clarke.funkhouser@jll.com LIC #01252763