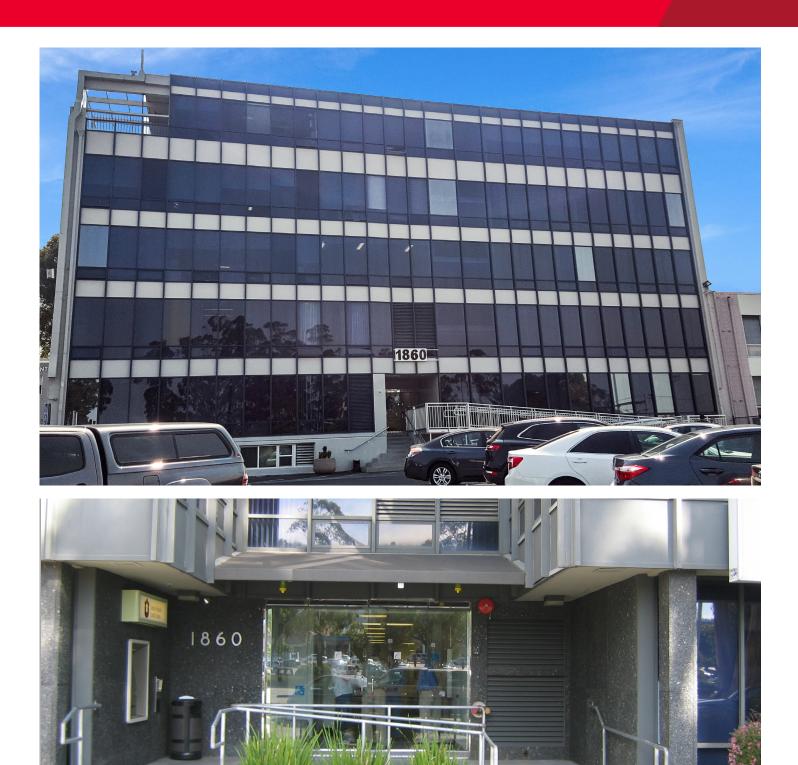

### 1860 El Camino Real

Burlingame, California

### **OFFICE/MEDICAL SPACE FOR LEASE**

#### **Property Highlights**

- Newly Updated Lobbies
- Near Samtrans, Caltrain, And Millbrae BART Station
- Right Off Millbrae Exit (2 Min. To SFO)
- Parking On-Site
- Across From Burlingame Plaza & Peninsula Medical Center