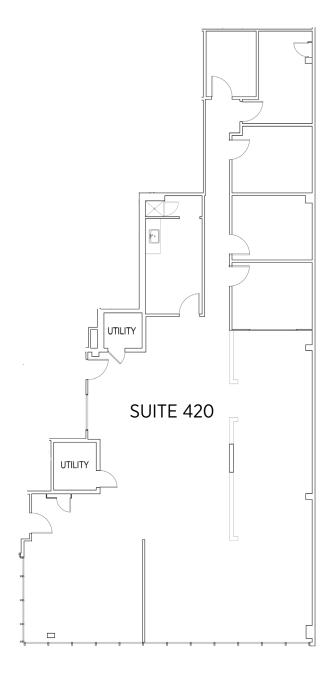

## CUSHMAN & WAKEFIELD

FOR LEASE 1860 El Camino Real Burlingame, California

Floorplan Suite 420 | ±3,283 RSF

©2024 Cushman & Wakefield. All rights reserved. The information contained in this communication is strictly confidential. This information has been obtained from sources believed to be reliable but has not been verified. NO WARRANTY OR REPRESENTATION, EXPRESS OR IMPLIED, IS MADE AS TO THE CONDITION OF THE PROPERTY (OR PROPERTIES) REFERENCED HEREIN OR AS TO THE ACCURACY OR COMPLETENESS OF THE INFORMATION CONTAINED HEREIN, AND SAME IS SUBMITTED SUBJECT TO ERRORS, OMISSIONS, CHANGE OF PRICE, RENTAL OR OTHER CONDITIONS, WITHDRAWAL WITHOUT NOTICE, AND TO ANY SPECIAL LISTING CONDITIONS IMPOSED BY THE PROPERTY OWNER(S). ANY PROJECTIONS, OPINIONS OR ESTIMATES ARE SUBJECT TO UNCERTAINTY AND DO NOT SIGNIFY CURRENT OR FUTURE PROPERTY PERFORMANCE.