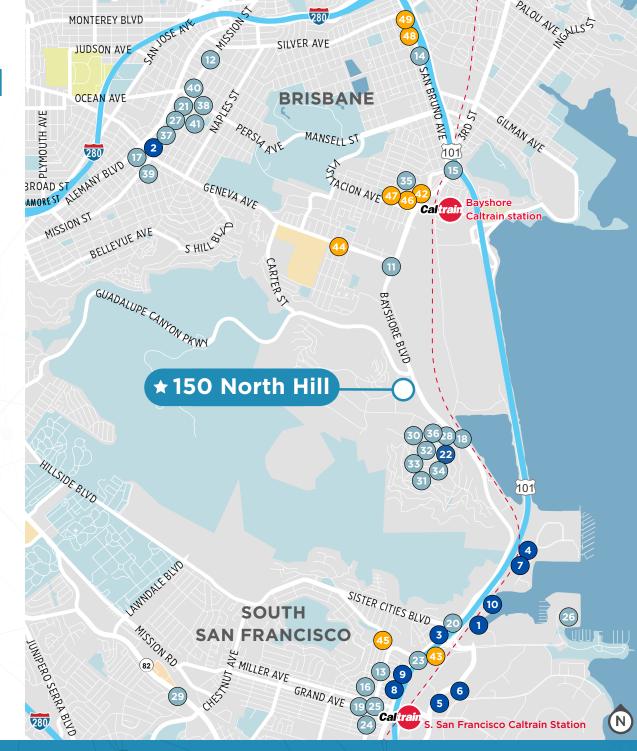

### AMENITIES/ TRANSPORTATION

#### **HOTELS**

- 1. AC Hotel San Francisco Airport
- 2. Amazon Motel
- 3. Days Inn by Wyndham San Francisco
- 4. DoubleTree by Hilton San Francisco
- 5. Hampton Inn San Francisco-Airport
- 6. Hilton Garden Inn San Francisco Airport North7. Homewood Suites by Hilton San Francisco Airport
- Inn by the SFO
- 9. Ramada Limited San Francisco Airport North
- 10. Residence Inn by Marriott San Francisco Airport

#### RESTAURANTS

- 11. 7 Mile House
- 12. Amami Sushi Bistro
- 13. Amoura Restaurant
- 14. Banh Mi House
- 15. Bayside Cafe
- 16. Ben Tre Vietnamese Homestyle Cuisine
- 17. Bravo Pizza
- 18. Brisbane Lunch Truck
- 19. Brothers Cafe
- 20. Cafe De Casa
- 21. Calabria Bros
- Chef Reina
- 23. Darby Dan's Gourmet Sandwiches
- 24. El Fralito Taqueria
- 25. Flavas Jamaican Grill
- 26. Hana's Cafe & Deli
- 27. Hawaiian Drive In
- 28. Ichika Sushi House
- 29. JoAnn's Cafe
- 30. Julie's Brisbane Liquor & Deli
- 31. Madhouse Coffee
- 32. Mama Mia Pizza
- 33. MoBowl
- 34. Na Na's Kitchen
- 35. Pho Luen Fat
- 36. Round N Round Pot
- 37. Superstar Restaurant
- 38. Taqueria Guadalajara
- 39. The Dark Horse Inn
- 40. The Salad Place
- 41. Ty Sandwich

#### **SHOPPING**

- 42. 7-Eleven
- 43. Costco Business Center
- 44. Dollar Tree
- 45. La Hacienda Market
- 46. Leland Market Beer & Liquor
- 47. Mission Blue
- 48. Oreilly Auto
- 49. Walgreens