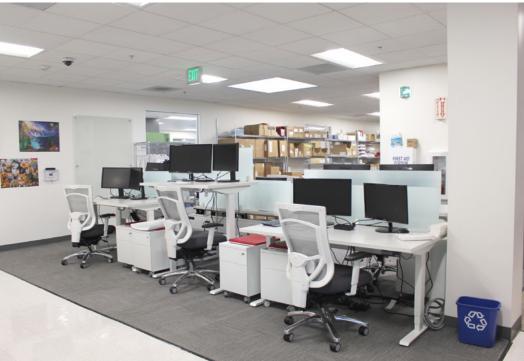

### PROPERTY HIGHLIGHTS

6,874 SF

Plug And Play Sublease

Mix of Wet Lab & Office Space

Abundant On-Site Parking (3.8/1000)

Easy Freeway Access To 101, 280, and SFO Airport

Q2 Occupancy

LED: 8/31/24