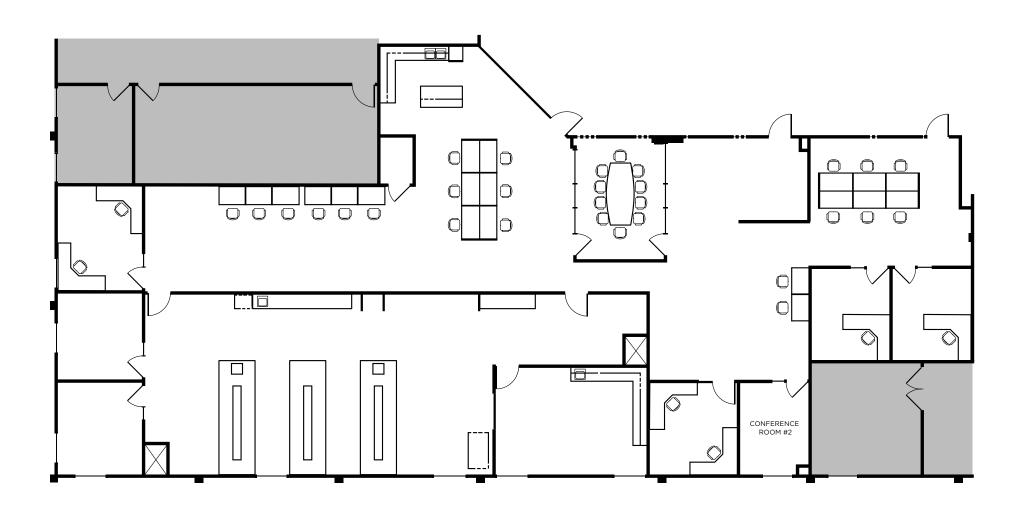

### PROPERTY HIGHLIGHTS



6,874 SF



Plug And Play Sublease



Mix of Wet Lab & Office Space



Abundant On-Site Parking (3.8/1000)



Easy Freeway Access To 101, 280, and SFO Airport



Q2 Occupancy



LED: 8/31/24













# **FLOOR PLAN**

SUITE 31: 6,874 SF



### AMENITIES/ TRANSPORTATION

#### **HOTELS**

- 1. AC Hotel San Francisco Airport
- 2. Amazon Motel
- 3. Days Inn by Wyndham San Francisco
- 4. DoubleTree by Hilton San Francisco
- 5. Hampton Inn San Francisco-Airport
- 6. Hilton Garden Inn San Francisco Airport North7. Homewood Suites by Hilton San Francisco Airport
- Inn by the SFO
- 9. Ramada Limited San Francisco Airport North
- 10. Residence Inn by Marriott San Francisco Airport

#### RESTAURANTS

- 11. 7 Mile House
- 12. Amami Sushi Bistro
- 13. Amoura Restaurant
- 14. Banh Mi House
- 15. Bayside Cafe
- 16. Ben Tre Vietnamese Homestyle Cuisine
- 17. Bravo Pizza
- 18. Brisbane Lunch Truck
- 19. Brothers Cafe
- 20. Cafe De Casa
- 21. Calabria Bros
- Chef Reina
- 23. Darby Dan's Gourmet Sandwiches
- 24. El Fralito Taqueria
- 25. Fla