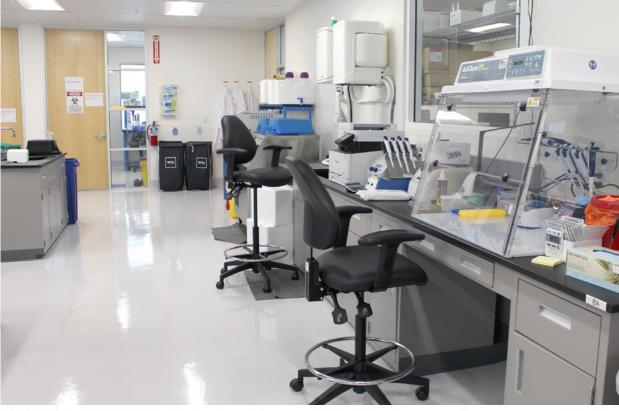

### PROPERTY HIGHLIGHTS

6,874 SF

Plug And Play Sublease

Mix of Wet Lab & Office Space

Abundant On-Site Parking (3.8/1000)

Easy Freeway Access To 101, 280, and SFO Airport

Q2 Occupancy

LED: 8/31/24