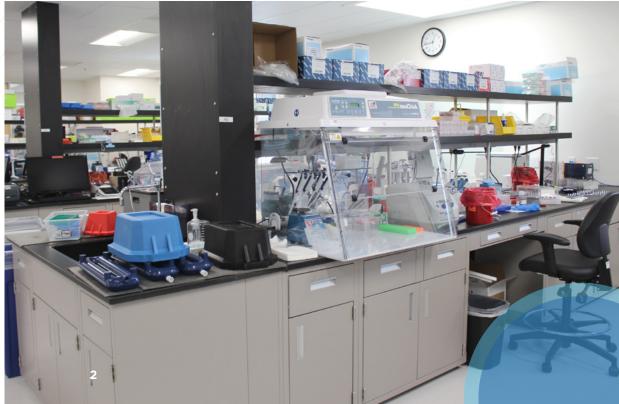

### PROPERTY HIGHLIGHTS

6,874 SF

Plug And Play Sublease

Mix of Wet Lab & Office Space

Abundant On-Site Parking (3.8/1000)

Easy Freeway Access To 101, 280, and SFO Airport

Q2 Occupancy

LED: 8/31/24