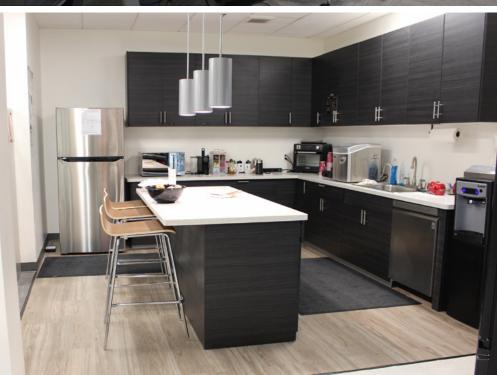

### PROPERTY HIGHLIGHTS

6,874 SF

Plug And Play Sublease

Mix of Wet Lab & Office Space

Abundant On-Site Parking (3.8/1000)

Easy Freeway Access To 101, 280, and SFO Airport

Q2 Occupancy

LED: 8/31/24