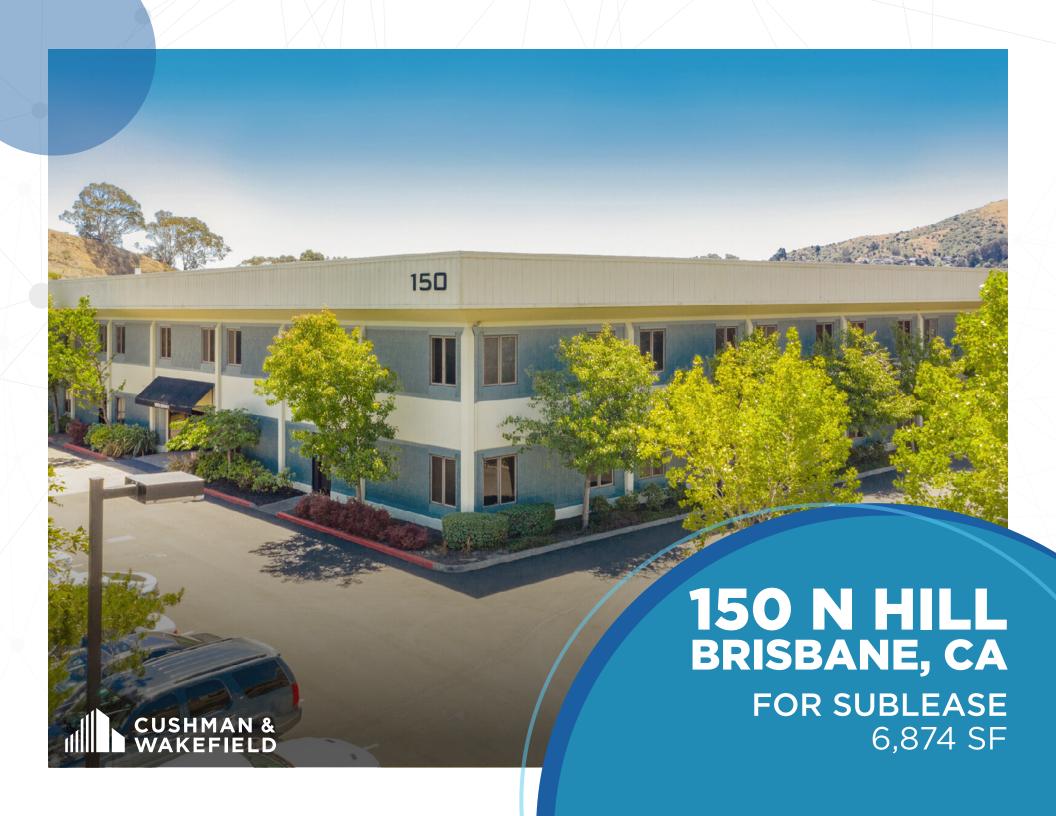

### PROPERTY HIGHLIGHTS

6,874 SF

Plug And Play Sublease

Mix of Wet Lab & Office Space

Abundant On-Site Parking (3.8/1000)

Easy Freeway Access To 101, 280, and SFO Airport

Q2 Occupancy

LED: 8/31/24

## 150 N HILL BRISBANE, CA

FOR MORE INFORMATION, PLEASE CONTACT: