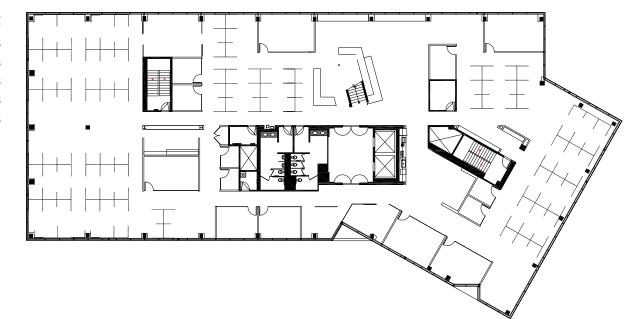

#### **3RD FLOOR**

9 offices 2 storage rooms 2 server rooms 3 conference rooms 4 phone booths