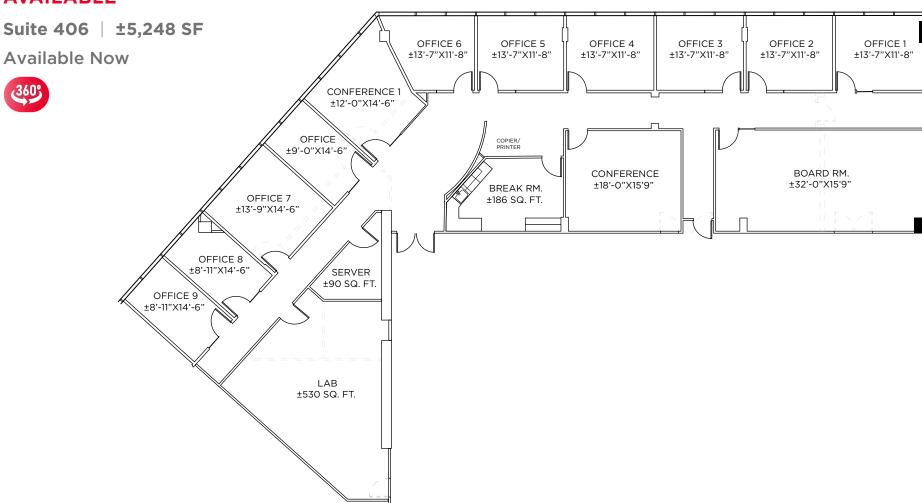

#### **AVAILABLE SUITES**

Click Suite Number to View Floor Plan

| Suite # | SF     | Available Date                                              | Virtual Tour |
|---------|--------|-------------------------------------------------------------|--------------|
| 107     | ±590   | Available Now                                               | -            |
| 202     | ±1,805 | Available 9/1/24                                            | -            |
| 304     | ±2,176 | Available Now                                               | 360°         |
| 309     | ±1,555 | Available Now *Can Be Combined with Suite 350 for ±6,437 SF | -            |
| 320     | ±2,098 | Available Now *Can Be Combined with Suite 330 for ±8,500 SF | -            |
| 330     | ±6,402 | Available Now *Can Be Combined with Suite 320 for ±8,500 SF | -            |
| 350     | ±4,882 | Available Now *Can Be Combined with Suite 309 for ±6,437 SF | -            |
| 406     | ±5,248 | Available Now                                               | 360°         |
| 412     | ±1,127 | Available Now                                               | -            |
| 430     | ±1,817 | Available Now                                               | -            |