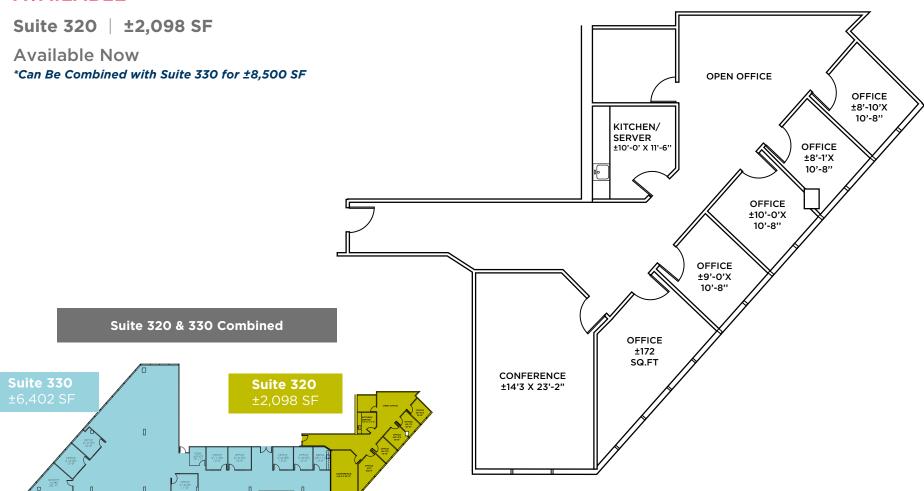

#### **AVAILABLE**

For more information, please contact:

Clarke Funkhouser Senior Managing Director +1 650 619 5579 clarke.funkhouser@jll.com LIC #01252763

AVAILABLE
Suite 330 | ±6,402 SF
Available Now
"Can Be Combined with Suite 320 for ±8,500 SF

Suite 320 & 330 Combined

For more information, please contact:

Clarke Funkhouser Senior Managing Director +1 650 619 5579 clarke.funkhouser@jll.com LIC #01252763 Chris Blom
Director
+1 650 931 2210
chris.blom@cushwake.com
LIC #02031205