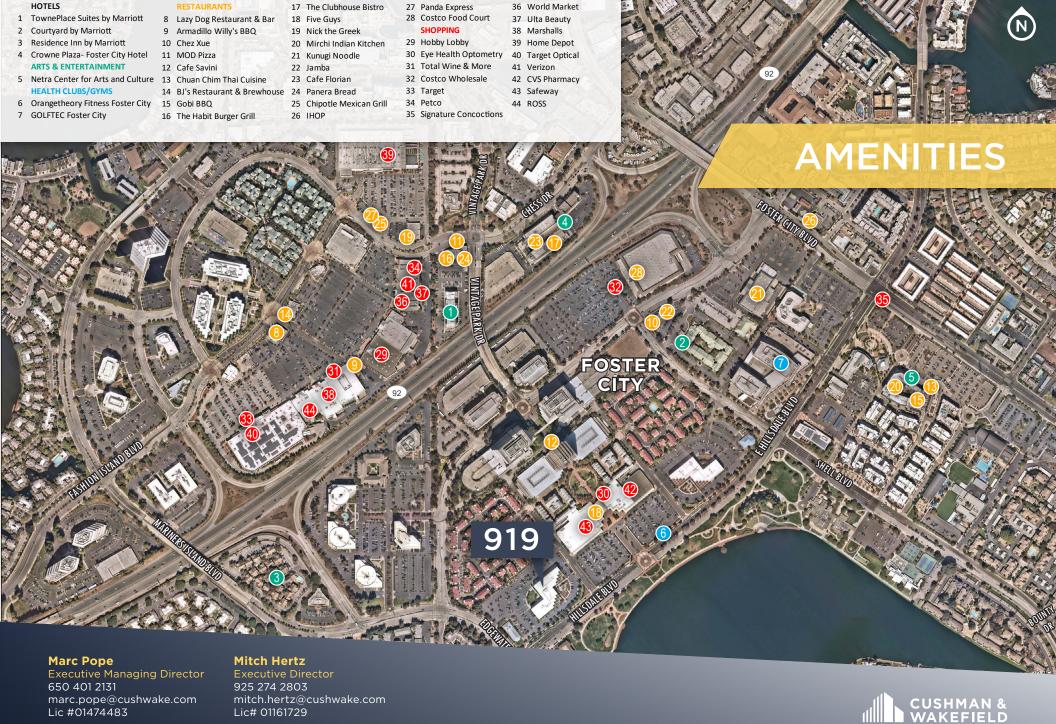

*

- Suite 200
- 18,817 RSF
- Reception Area
- Kitchen
- Large Open Workplace
- Break Area
- 87 Workstations
- 14 Private Offices
- 5 Large Conference Rooms
- 3 Small Conference Rooms
- Lease Expiration Date: 08/31/2025



Marc Pope Executive Managing Director 650 401 2131 marc.pope@cushwake.com Lic #01474483 Mitch Hertz
Executive Director
925 274 2803
mitch.hertz@cushwake.com
Lic# 01161729





## **PROPERTY HIGHLIGHTS**

- Surface and Covered Parking
- Free Dedicated Shuttle to Caltrain Station
- Access to Highways 92, 101, and San Mateo
   Bridge
- 15 Minutes to SFO
- On-Site Fitness Center, Lockers, and Showers



Marc Pope Executive Managing Director 650 401 2131 marc.pope@cushwake.com Lic #01474483 Mitch Hertz
Executive Director
925 274 2803
mitch.hertz@cushwake.com
Lic# 01161729





Cushman & Wakefield Copyright 2022. No warranty or representation, express or implied, is made to the accuracy or completeness of the information contained herein, and same is submitted subject to errors, omissions, change of price, rental or other conditions, withdrawal without notice, and to any special listing conditions imposed by the property owner(s). As applicable, we make no representation as to the condition of the property (or properties) in question.