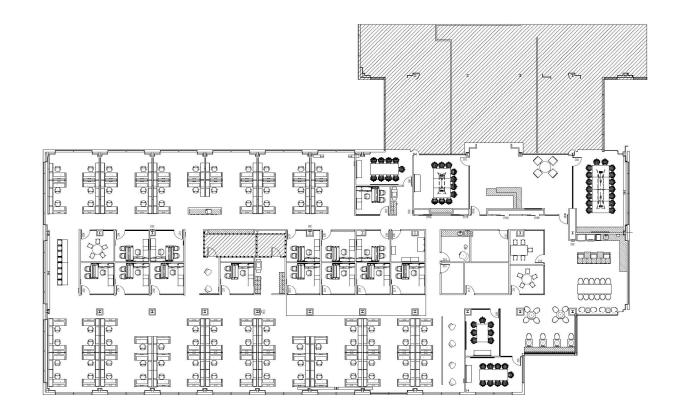

## **FLOOR PLAN**

- Suite 200
- 18,817 RSF
- Reception Area
- Kitchen
- Large Open Workplace
- Break Area
- 87 Workstations
- 14 Private Offices
- 5 Large Conference Rooms
- 3 Small Conference Rooms
- Lease Expiration Date: 08/31/2025