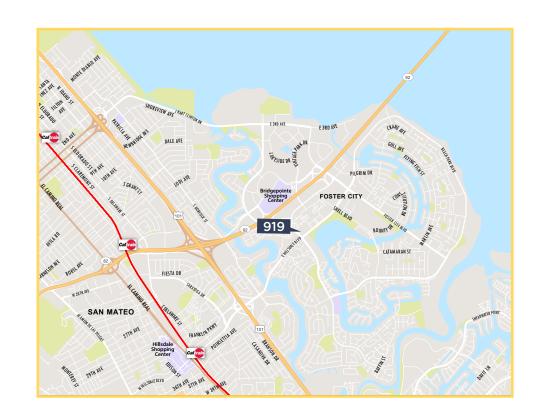

## 919 E HILLSDALE FOSTER CITY, CA

## **PROPERTY HIGHLIGHTS**

- Surface and Covered Parking
- Free Dedicated Shuttle to Caltrain Station
- Access to Highways 92, 101, and San Mateo
   Bridge
- 15 Minutes to SFO
- On-Site Fitness Center, Lockers, and Showers