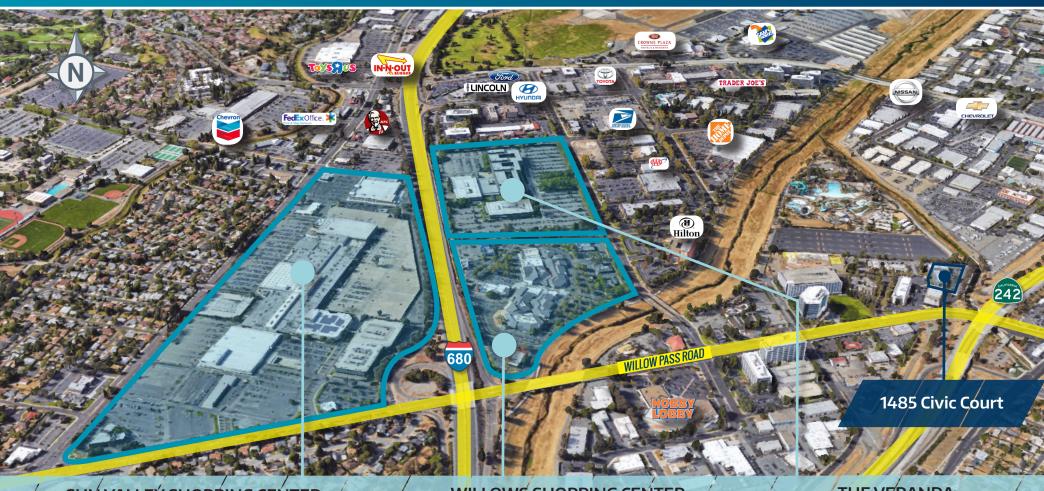

### AMENITIES AERIAL

### SUN VALLEY SHOPPING CENTER

EATERIES
Anderson Bakery/Cafe
BJ's Restaurant
Dojo Ramen Bar
Johnny Rockets
McDonalds
Red Robin
Starbucks
Subway

**Surf City Squeeze** 

SERVICES & SHOPPING
Macy's
Nordstrom Rack
24 Hour Fitness
Bank of America
AT&T
Disney Store
Sears
JCPenney
Sprint

#### WILLOWS SHOPPING CENTER

EATÉRIES
Benihana
Claim Jumper
Fuddruckers
Ike's Place
Jamba Juice
Krispy Kreme
Lazy Dog Restaurant
Panera Bread
The Jungle

SERVICES & SHOPPING
Any Mountain
Cost Plus World Market
Daiso Japan
Old Navy
Pier 1 Imports
REI
UFC Gym
US Bank
Bank of the West

#### THE VERANDA

EATERIES
Mikuni Japanese Restaurant
Peet's Coffee
Super Duper Burger
Whole Foods 365

SERVICES & SHOPPING AAA City Sport Health Club Cost Plus World Market IMAX T.J. Maxx Toys 'R Us

**Travis Credit Union** 