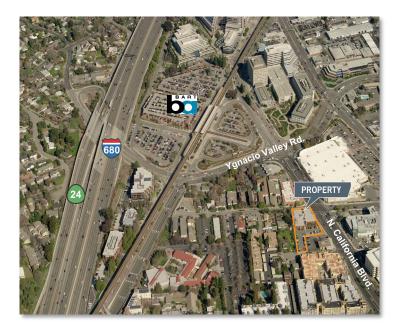

### **Available Space**

- Suite 100 ±3,147 RSF
- Suite 300 ±2,483 RSF
- Suite 330 ±3,011 RSF
- Asking Rent: \$2.85 Full Service
- Walking distance to downtown Walnut Creek
- Walking distance to BART
- Direct freeway access
- Professional atmosphere
- Free secured parking