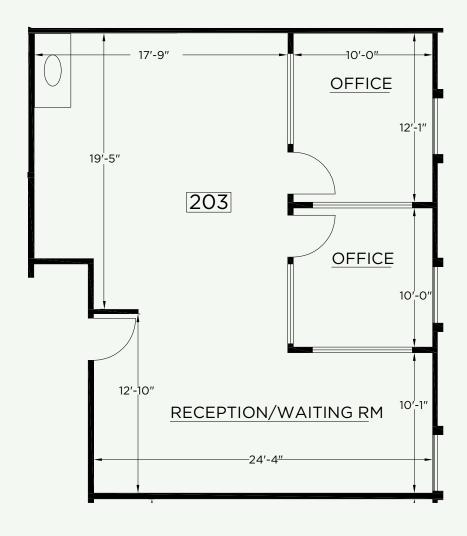

## **HIGHLIGHTS**

• Walking distance from Walnut Creek BART station with the planned transit Village including 600 residential units.

Close proximity to Walnut Creek's number #1 rated hotel,
 the Walnut Creek Marriott.

• 3/1000 onsite parking spaces free of charge.



 1 mile
 3 miles
 5 miles

 Total Population
 20,546
 113,680
 229,261

 Daytime Population
 40,836
 135,202
 242,100



Median HH Income \$87,336 \$97,916 \$96,578 Average HH Income \$121,395 \$138,875 \$141,832

3 miles

1 mile



N. Broadway ±22,600 ADT

Ygnacio Valley Road ±62,200 ADT

Sinclair Freeway ±241,000 ADT



5 miles

## **FLOOR PLAN**

±1078 SF