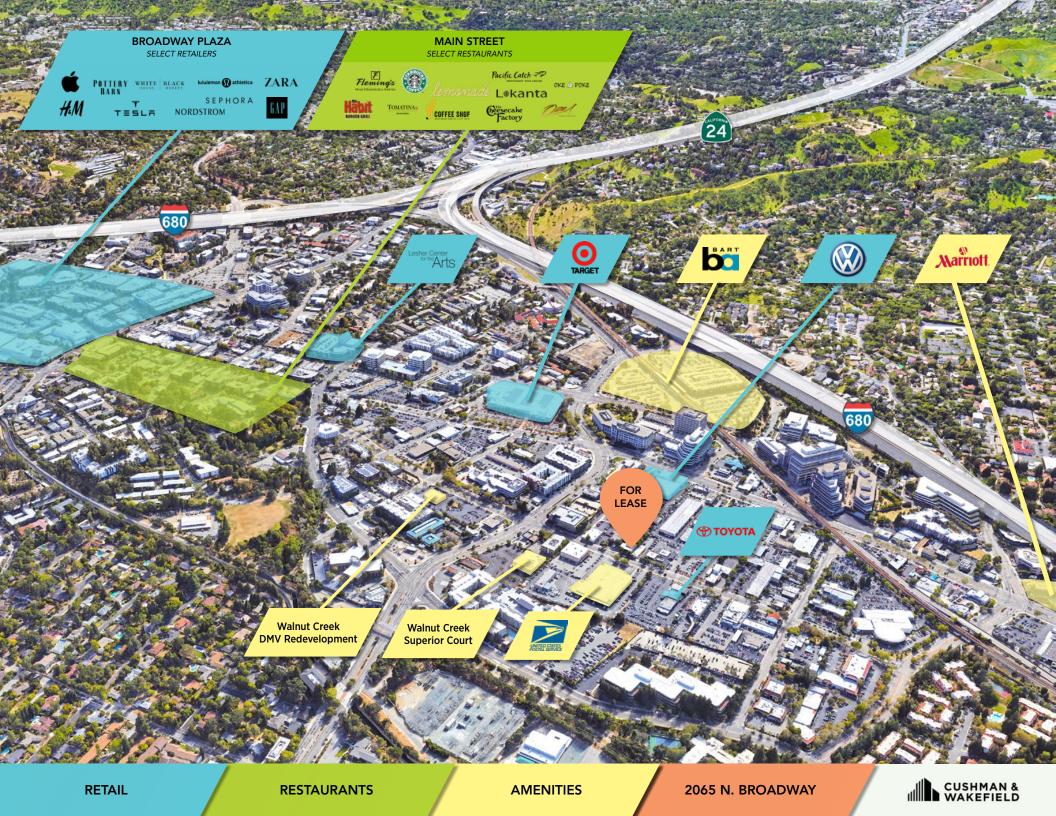

## **HIGHLIGHTS**

• Walking distance from Walnut Creek BART station with the planned transit Village including 600 residential units.

Close proximity to Walnut Creek's number #1 rated hotel,
 the Walnut Creek Marriott.

3 miles

1 mile

N. Broadway ±22,600 ADT

Ygnacio Valley Road ±62,200 ADT

Sinclair Freeway ±241,000 ADT

5 miles