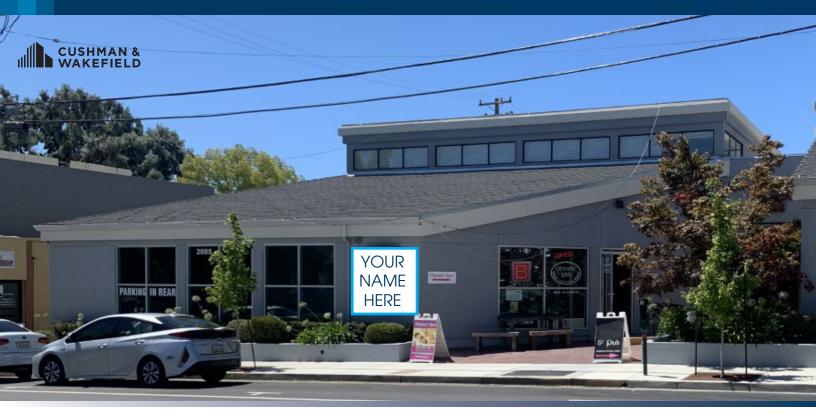

# 2085 N. BROADWAY

#### **RETAIL SPACE AVAILABLE FOR LEASE**

1,068 SF // SUITE 300 // WALNUT CREEK // CA 94596



#### **PROPERTY HIGHLIGHTS**

- Suite 300: 1,068 SF
- Great visibility from Broadway
- On-site 3/1,000 parking
- Located next to Walnut Creek Toyota
- Average daily traffic count: 14,200

| Demographics       | 1 Mile   | 3 Miles   | 5 Miles   |
|--------------------|----------|-----------|-----------|
| Population         | 17,166   | 105,423   | 216,014   |
| Daytime Population | 27,761   | 108,627   | 179,183   |
| Average HH Income  | \$89,977 | \$115,554 | \$116,766 |



### For Lease: 2085 N. Broadway

±1,068 SF // SUITE 300 // WALNUT CREEK // CA 94596

### Floor Plan



©2022 Cushman & Wakefield. All rights reserved. The information contained in this communication is strictly confidential. This information has been obtained from sources believed to be reliable but has not been ver