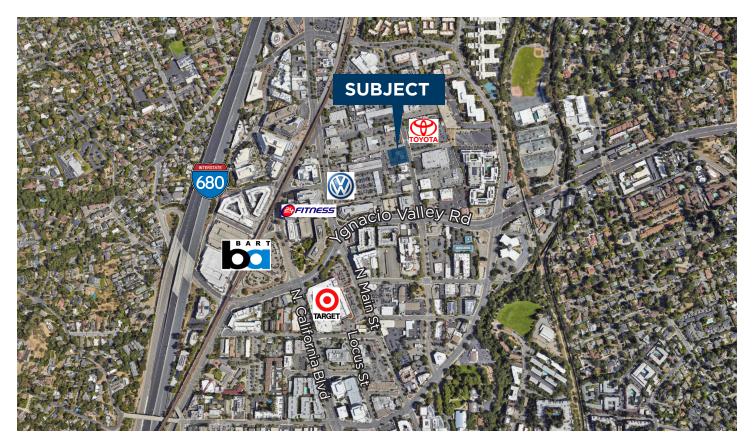

#### **PROPERTY HIGHLIGHTS**

- Suite 300: 1,068 SF
- Great visibility from Broadway
- On-site 3/1,000 parking
- Located next to Walnut Creek Toyota
- Average daily traffic count: 14,200

| Demographics       | 1 Mile   | 3 Miles   | 5 Miles   |
|--------------------|----------|-----------|-----------|
| Population         | 17,166   | 105,423   | 216,014   |
| Daytime Population | 27,761   | 108,627   | 179,183   |
| Average HH Income  | \$89,977 | \$115,554 | \$116,766 |