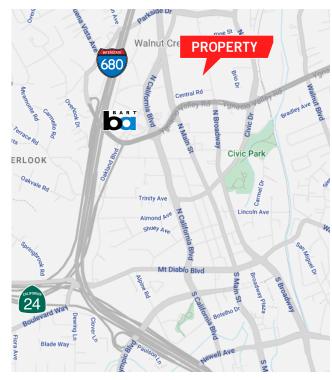

#### **PROPERTY HIGHLIGHTS**

- Suite 300: 1,068 SF
- Great visibility from Broadway
- On-site 3/1,000 parking
- Located next to Walnut Creek Toyota
- Average daily traffic count: 14,200

| Demographics       | 1 Mile   | 3 Miles   | 5 Miles   |
|--------------------|----------|-----------|-----------|
| Population         | 17,166   | 105,423   | 216,014   |
| Daytime Population | 27,761   | 108,627   | 179,183   |
| Average HH Income  | \$89,977 | \$115,554 | \$116,766 |