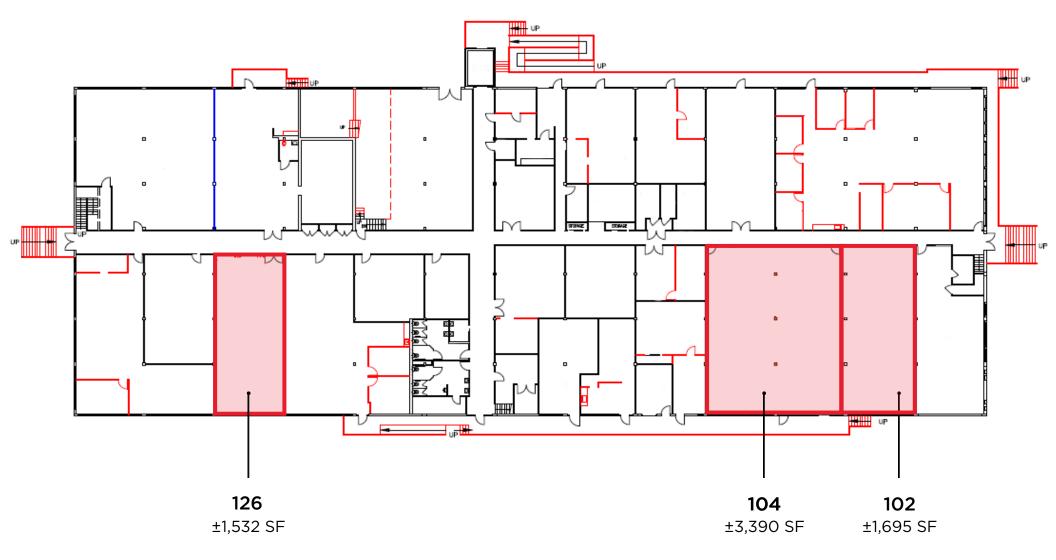

## Availabilities:

- Suite 102: ± 1,695 SF
  - o Open plan
  - Move in ready
- Suite 104: ± 3,390 SF
  - o Open plan
  - o Small roll up door to exterior
  - Private office
  - o Kitchenette'
- Suite 126: ± 1.532 SF
  - o Open plan
  - Kitchenette 0