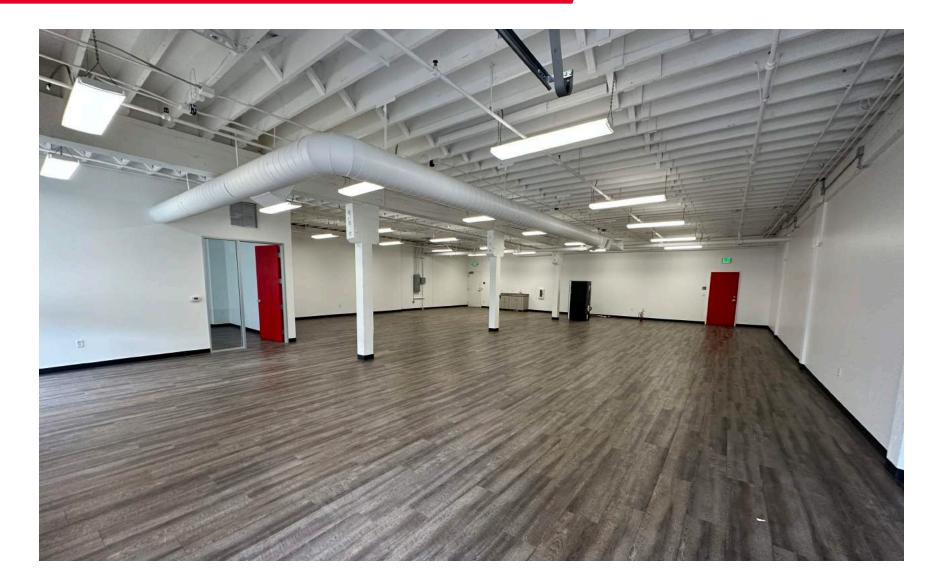

## **Highlights:**

- Open plan creative spaces spec suites ready for occupancy
- New improvements
- Asking price \$2.85 PSF modified gross
- Submetered PG&E
- Ground floor, ±10' ceilings, great natural light
- Operable windows
- Exposed ceilings
- Marinship district zoning
- Virtual tours available

## Availabilities:

- Suite 102: ± 1,695 SF
  - o Open plan
  - Move in ready
- Suite 104: ± 3,390 SF
  - o Open plan
  - o Small roll up door to exterior
  - Private office
  - o Kitchenette'
- Suite 126: ± 1.532 SF
  - o Open plan
  - Kitchenette 0

480 GATE 5 ROAD | SAUSALITO, CA SUITE 102: ± 1,557 SF

**Brian Foster** 

### Executive Director +1 415 451 2437 brian.foster@cushwake.com LIC #01393059

Trevor Buck Executive Managing Director +1 415 451 2436 trevor.buck@cushwake.com LIC #01255462 480 GATE 5 ROAD | SAUSALITO, CA SUITE 104: ± 3,133 SF