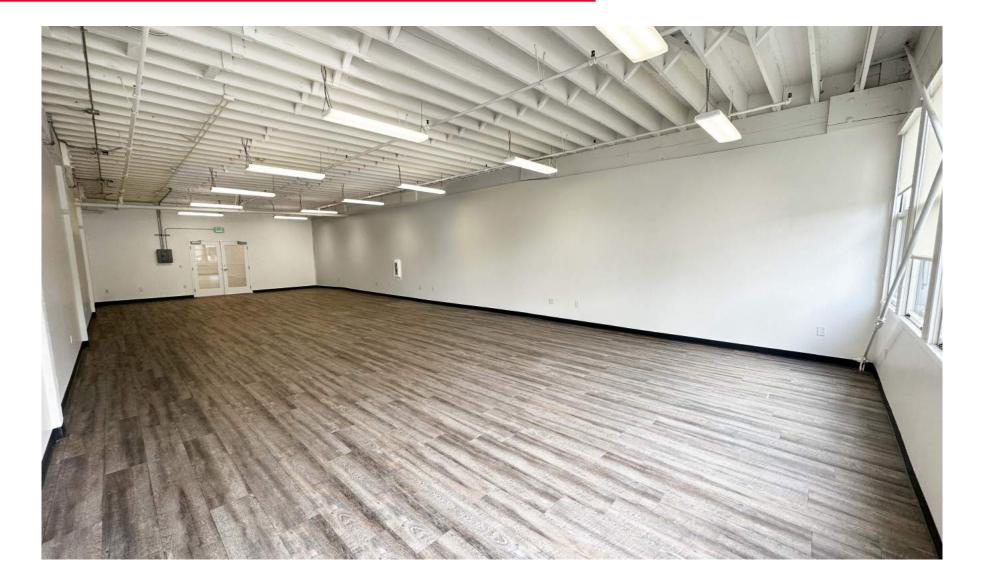

## **Highlights:**

- Open plan creative spaces spec suites ready for occupancy
- New improvements
- Asking price \$2.85 PSF modified gross
- Submetered PG&E
- Ground floor, ±10' ceilings, great natural light
- Operable windows
- Exposed ceilings
- Marinship district zoning
- Virtual tours available

## Availabilities:

- Suite 102: ± 1,695 SF
  - o Open plan
  - Move in ready
- Suite 104: ± 3,390 SF
  - o Open plan
  - o Small roll up door to exterior
  - Private office
  - o Kitchenette'
- Suite 126: ± 1.532 SF
  - o Open plan
  - Kitchenette 0