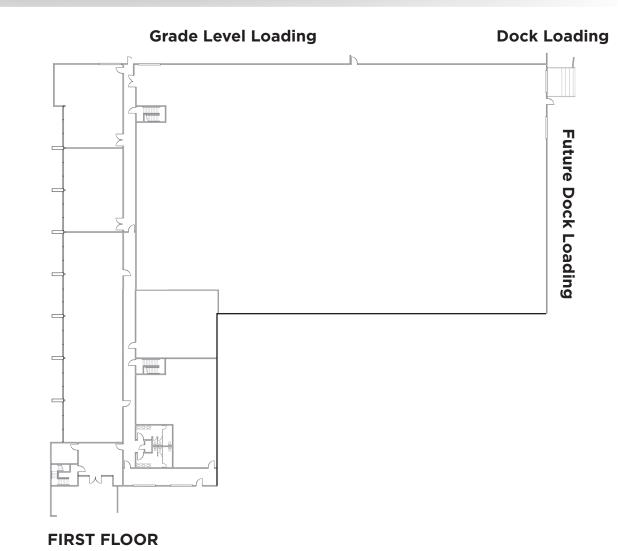

### SITE PLAN

#### 1500 CADER LANE

- Large Site: total of 14.24 acres
- Parking: Abundant truck & vehicle parking
- Clear hight: 24'
- Power: 4,000 amps to the site
- Office: up to 35,000 sf
- Docks: Ability to add additional docks

#### SITE FEATURES

- Large Site: total of 14.24 acres
- Parking: Abundant truck & vehicle parking
- Clear hight: 24'
- Power: 4,000 amps to the site
- Office: up to 35,000 sf
- Docks: Ability to add additional docks
- Maximum clear height: 24'
- Easy access to Hwy 101 and Hwy 116