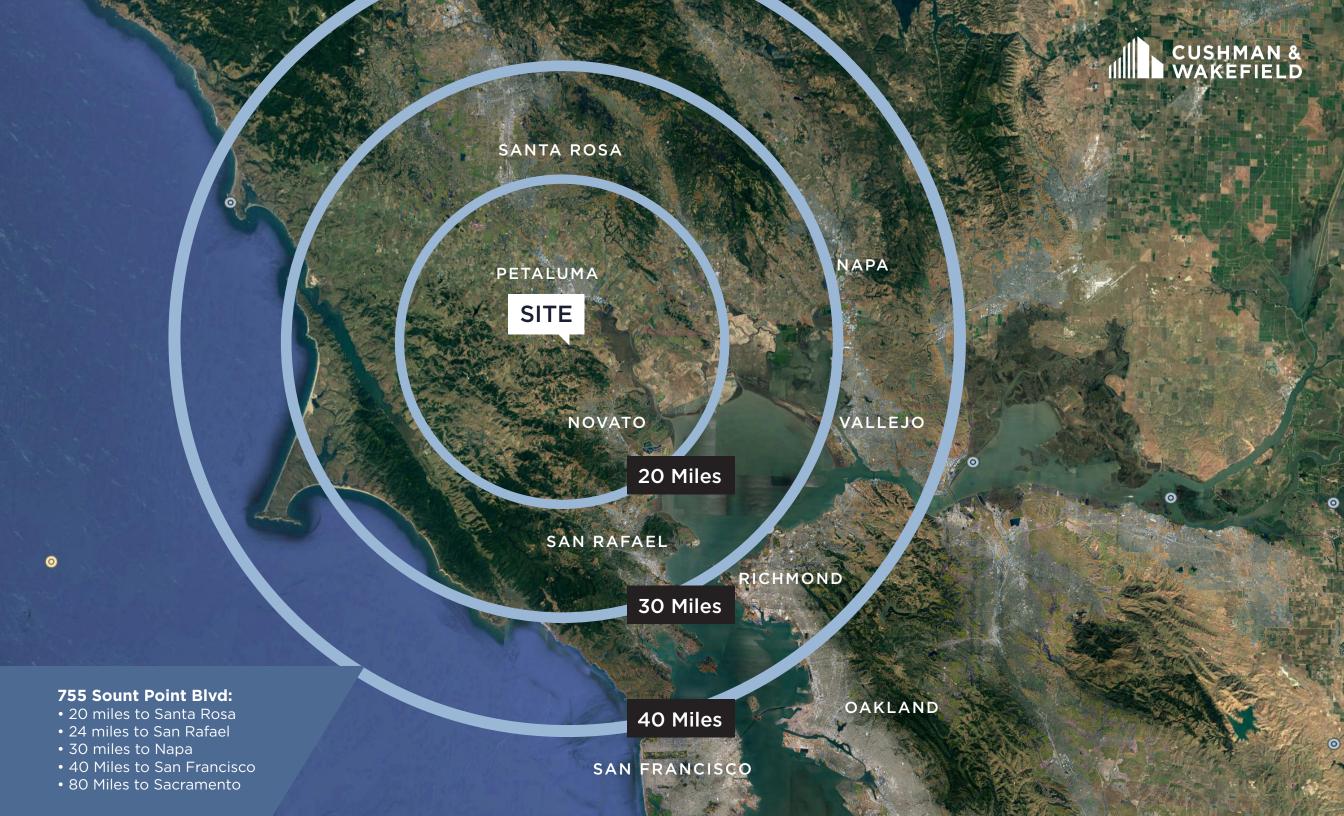

#### Logistics

- 20 miles to Santa Rosa
  - 24 miles to San Rafael
  - 26 miles to Napa
  - 40 Miles to San Francisco
  - 80 Miles to Sacramento