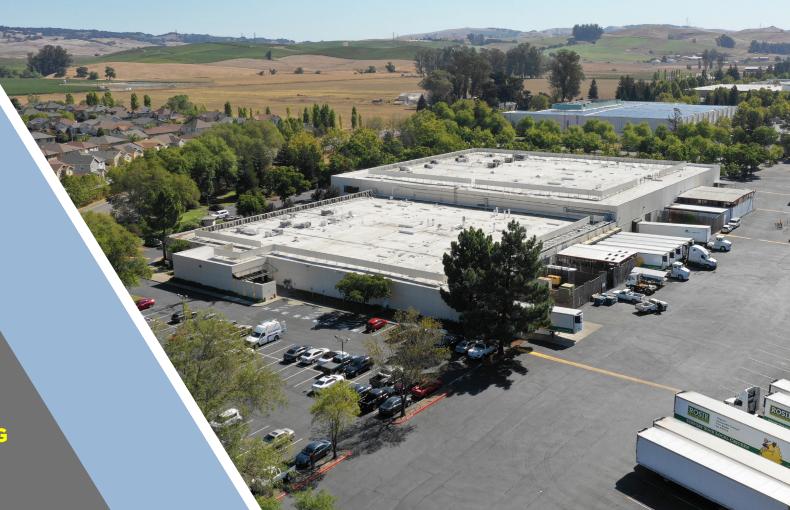

# 1500 CADER LANE | PETALUMA

OFFICE & WAREHOUSE SPACE AVAILABLE UP TO ±60,000 SQUARE FEET

**UP TO 5 ACRES OF YARD/VEHICLE/TRAILER PARKING** 

## HIGHLIGHTS |

One of the largest industrial lease opportunities in the North Bay, the site is a total of 14.25 acres. Centrally located in Southern Sonoma County with freeway visibility & ample truck and car parking.

Located in Southern Petaluma off of Highway 116 a dedicated truck route. Close proximity to US 101, amenities including restaurants, cafes, coffee and more. Business amenities include Fed-Ex, UPS, postal services and more.

#### 1500 CADER LANE

- Large Site: total of 14.24 acres
- Parking: Abundant truck & vehicle parking
- Clear hight: 24'
- Power: 4,000 amps to the site
- Office: up to 35,000 sf
- Docks: Ability to add additional docks