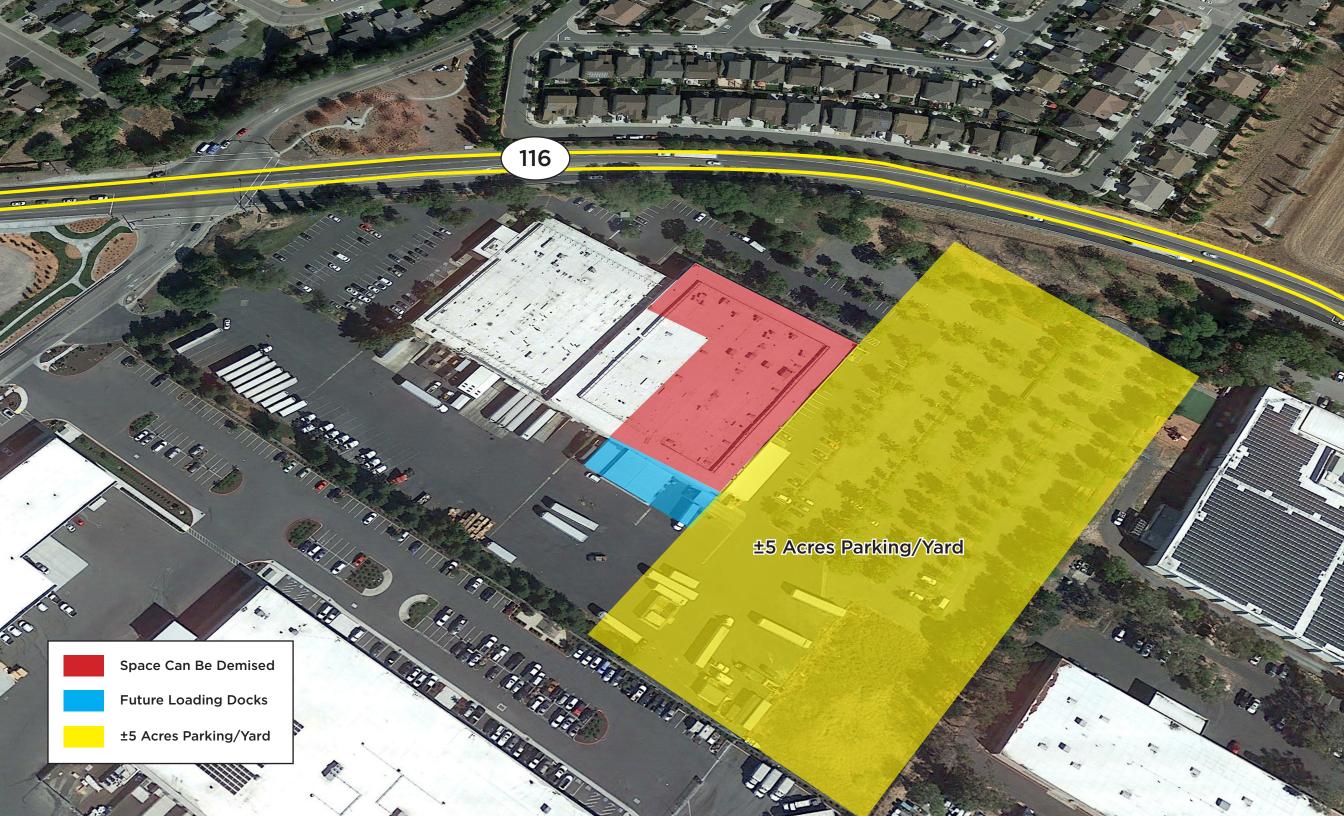

#### 1500 CADER LANE

- Large Site: total of 14.24 acres
- Parking: Abundant truck & vehicle parking
- Clear hight: 24'
- Power: 4,000 amps to the site
- Office: up to 35,000 sf
- Docks: Ability to add additional docks

#### SITE FEATURES

- Large Site: total of 14.24 acres
- Parking: Abundant truck & vehicle parking
- Clear hight: 24'
- Power: 4,000 amps to the site
- Office: up to 35,000 sf
- Docks: Ability to add additional docks
- Maximum clear height: 24'
- Easy access to Hwy 101 and Hwy 116

### SITE PLAN