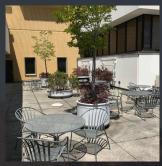

### PROPERTY HIGHLIGHTS

- Class "A" office space
- Up to ±50,583 RSF (divisible)
- Located just off Hwy 101 and Lucas Valley Road, the building enjoys easy freeway access and freeway visibility
- Rooftop solar power
- On-site security service, property management and building engineer
- Storage / Warehouse with loading dock

- Mature landscaping
- Showers and lockers
- Nearby par-course
- On-site private childcare facility
- Approximately 3/1,000 on-site parking
- North San Rafael location, just one exit north of Northgate Shopping Mall
- 24 EV charging stations

### **AMENITIES**

- On-site security service, property management and building engineer
- On-site fitness center, and men's and women's showers and lockers
- Building has outdoor seating + patio
- Freeway visible exterior signage available
- Solar power on roof
- 24 EV charging stations
- Mature landscaping
- Driving range, baseball and soccer fields across the highway
- Excellent proximity to all commercial services
- Adjacent to Marin YMCA
- Near hiking trails and outdoor recreation