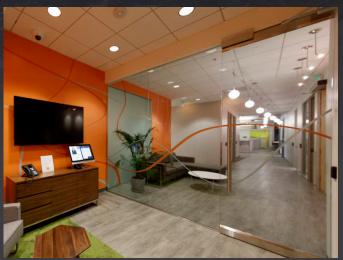

### PROPERTY HIGHLIGHTS

- Class "A" office space
- Up to ±50,583 RSF (divisible)
- Located just off Hwy 101 and Lucas Valley Road, the building enjoys easy freeway access and freeway visibility
- Rooftop solar power
- On-site security service, property management and building engineer
- Storage / Warehouse with loading dock

### **AMENITIES**

- On-site security service, property management and building engineer
- On-site fitness center, and men's and women's showers and lockers
- Building has outdoor seating + patio
- Freeway visible exterior signage available
- Solar power on roof
- 24 EV charging stations
- Mature landscaping
- Driving range, baseball and soccer fields across the highway
- Excellent proximity to all commercial services
- Adjacent to Marin YMCA
- Near hiking trails and outdoor recreation