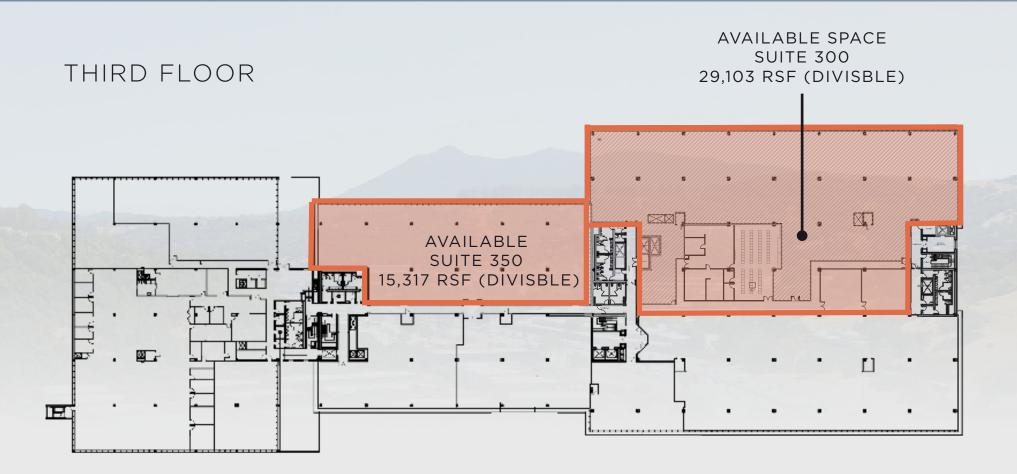

| OR     | Suite Number | Square Footage        | Price  | Type   |
|--------|--------------|-----------------------|--------|--------|
| 9      | 350          | 15,317 SF (Divisible) | \$2.95 | Office |
| Ш<br>О | 300          | 29,103 SF (Divisible) | \$2.95 | Office |
| 38     | Total        | 50,583 SF             |        |        |