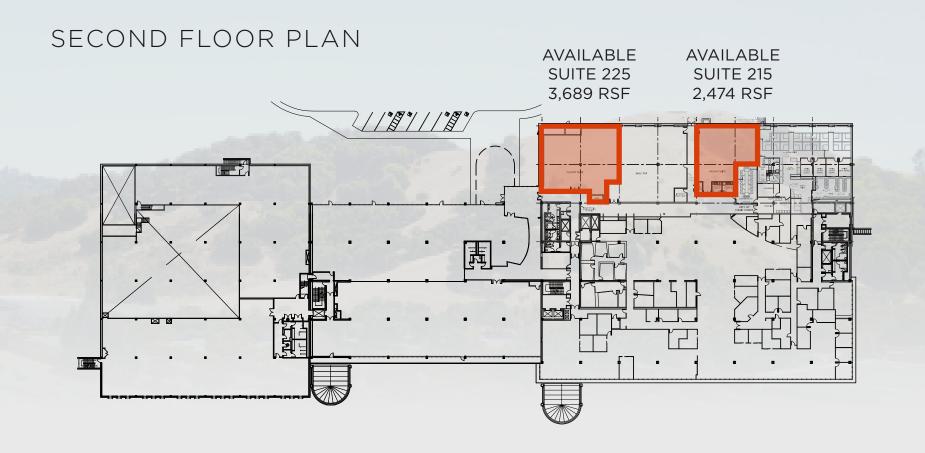

## SPACE AVAILABLE

Suite Number Square Footage Price/SF Type

Fully Leased 0 SF N/A N/A

| S<br>R | Suite Number | Square Footage | Price  | Туре   |
|--------|--------------|----------------|--------|--------|
| )H     | 215          | 2,474 SF       | \$2.95 | Office |
| 2ND    | 225          | 3,689 SF       | \$2.95 | Office |