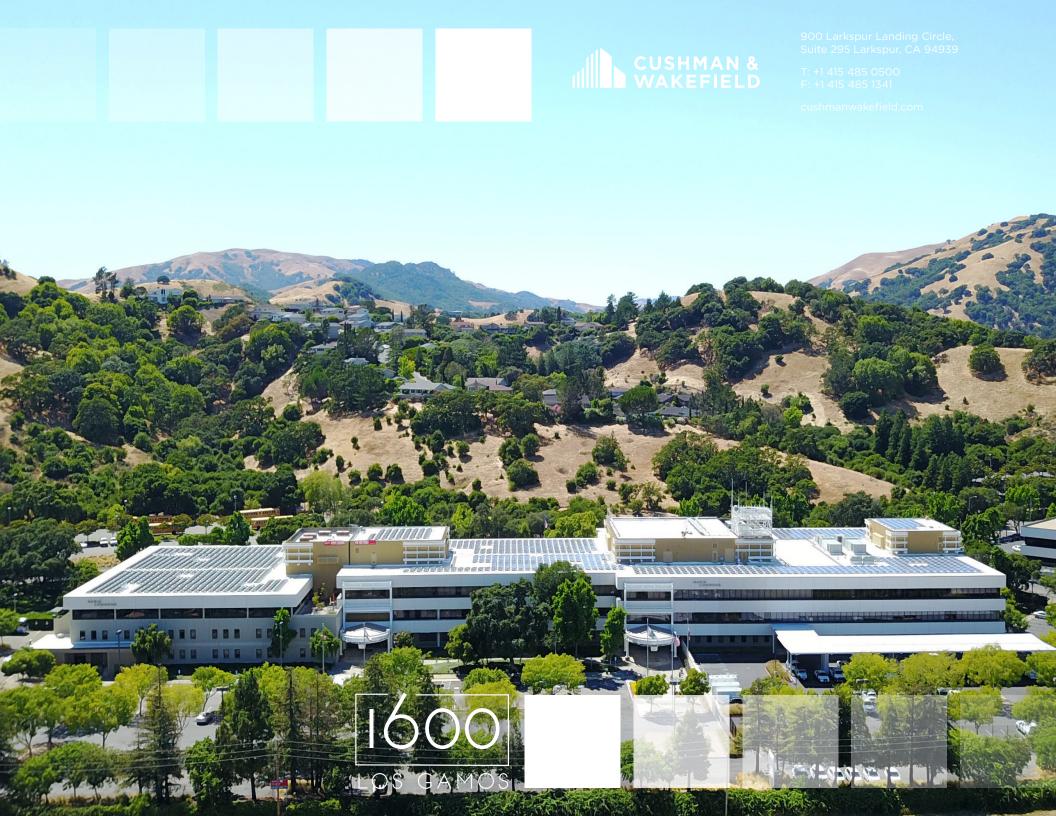

### PROPERTY HIGHLIGHTS

- Class "A" office space
- Up to ±50,583 RSF (divisible)
- Located just off Hwy 101 and Lucas Valley Road, the building enjoys easy freeway access and freeway visibility
- Rooftop solar power
- On-site security service, property management and building engineer
- Storage / Warehouse with loading dock

- Mature landscaping
- Showers and lockers
- Nearby par-course
- On-site private childcare facility
- Approximately 3/1,000 on-site parking
- North San Rafael location, just one exit north of Northgate Shopping Mall
- 24 EV charging stations