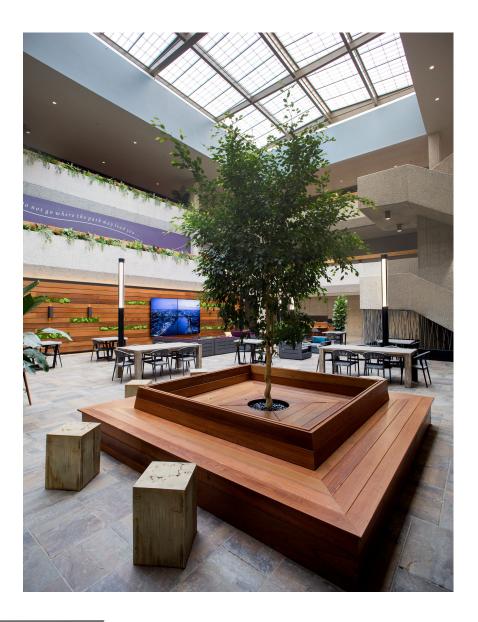

#### COVERED AND SECURE PARKING

PRIVATE TERRACE

BUILDING SHOWERS

RETRACTABLE ROOF

SYSTEM

OPEN FLOORPLAN AND HIGH CEILINGS

COMMON AREA ATRIUM WITH WIFI

EXTERIOR GATHERING AREAS