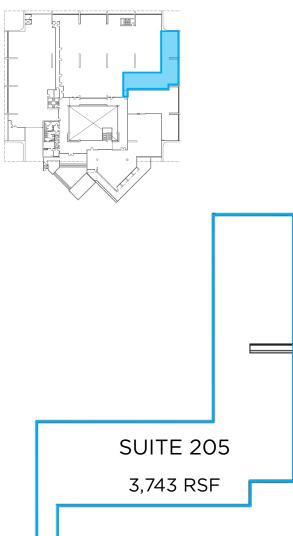

LOADING CAPACITY AVAILABLE

1500 SF OF SECURED STORAGE ± 9,684 RSF AVAILABLE

SUITE 100: ± 1,914 SF

SUITE 205: ± 3,743 SF

SUITE 310: ± 4,027 SF

### **SUITE 205**

MID LEVEL FLOOR PLAN

Trevor Buck

Executive Managing Director trevor.buck@cushwake.com +1 415 451 2436 LIC #01255462 Whitney Strotz Executive Managing Director whitney.strotz@cushwake.com +1 415 451 2406 LIC #01351397