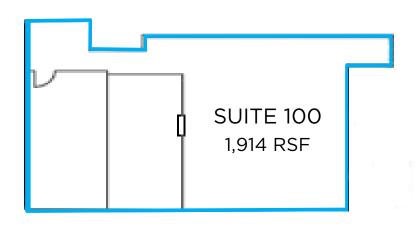

LOADING CAPACITY AVAILABLE

1500 SF OF SECURED STORAGE ± 9,684 RSF AVAILABLE

SUITE 100: ± 1,914 SF

SUITE 205: ± 3,743 SF

SUITE 310: ± 4,027 SF

**SUITE 100** 

LOWER LEVEL FLOOR PLAN

Trevor Buck

Executive Managing Director trevor.buck@cushwake.com +1 415 451 2436 LIC #01255462 Whitney Strotz Executive Managing Director whitney.strotz@cushwake.com +1 415 451 2406 LIC #01351397