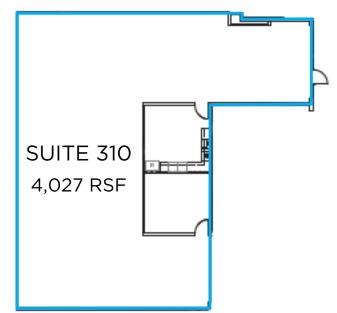

LOADING CAPACITY AVAILABLE

1500 SF OF SECURED STORAGE ± 9,684 RSF AVAILABLE

SUITE 100: ± 1,914 SF

SUITE 205: ± 3,743 SF

SUITE 310: ± 4,027 SF

UPPER LEVEL FLOOR PLAN

Trevor Buck

Executive Managing Director trevor.buck@cushwake.com +1 415 451 2436 LIC #01255462 Whitney Strotz Executive Managing Director whitney.strotz@cushwake.com +1 415 451 2406 LIC #01351397